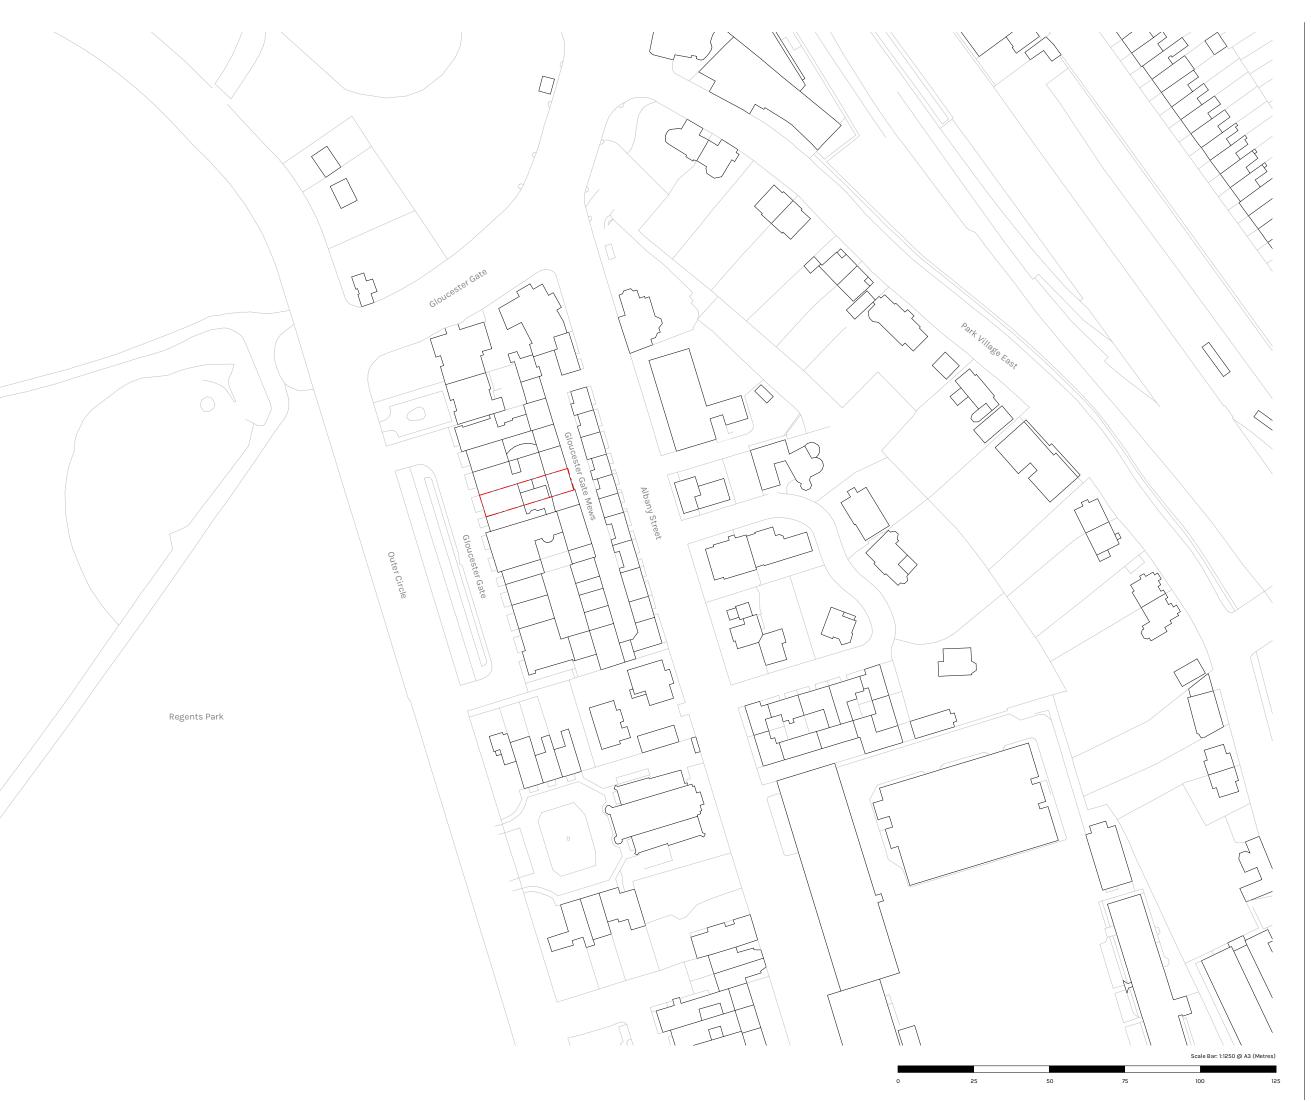

DOWEN FARMER ARCHITECTS

Unit 601, Level 6, Peckham Levels, 95A Rye Ln, London SE15 4ST

T: 020 8058 7997 W: www.dowenfarmer.com

Project

8 Gloucester Gate

Project address

8 Gloucester Gate London NW1 4HG

Client Dory Gabbay and Tamara Gabbay

Sheet number

1146-DFA-000001

Sheet name
Location Plan

Sheet scale 1:1250 @ A3

Date/time 31/07/2024 18:52:42

Drawn Checked Approved ZI PB JD

Rev Description
1 Planning Issue

Date 31.07.24