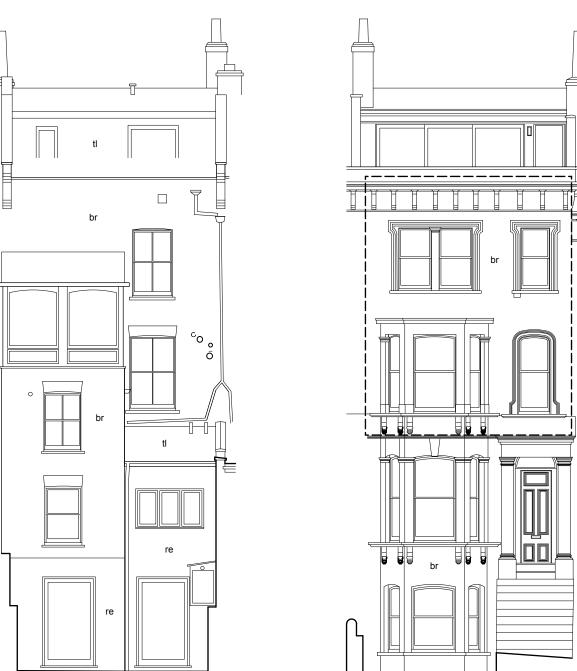

denotes existing window frames with new double glazed sashes

01 REAR ELEVATION - PROPOSED

scale 1:100

04 PART SECTION - PROPOSED

scale 1:50

| Project reference<br>4CR |                 | Р           | PR_GA05     |                                  | 1                                                    |  |
|--------------------------|-----------------|-------------|-------------|----------------------------------|------------------------------------------------------|--|
|                          |                 | D           | rawing Numb | per R                            | Revision                                             |  |
| 240723 1:                |                 | :100 / 1:50 |             | PLANNING                         |                                                      |  |
| Date                     | Date Scale @ A3 |             | cale @ A3   | St                               | tatus                                                |  |
| Drawing                  | Title ELEV      | ATIONS -    | PROPOS      | ED                               |                                                      |  |
| Client                   | CORNELL         | A GOME      | Z & ROEL    | AND VERHALLE                     | EN                                                   |  |
| Project                  | 4 CARLIN        | GFORD       | ROAD, UP    | PER MAISONE                      | TTE, NW3 1RX                                         |  |
| LLOWARCH LLOWARCH        |                 |             | RCH         | 74 CAMDEN MEWS<br>LONDON NW1 9BX | tel: 020 7833 288<br>e-mail: studio@llarchitects.co. |  |
| Rev.                     | Date            | Init.       | Description | l .                              |                                                      |  |

To be read in conjunction with the specification and all relevant Architects, Services and Structural Engineers Drawings

Do not scale drawings

| Κ | ΕY |
|---|----|
|   |    |

br brick re render tl tiles