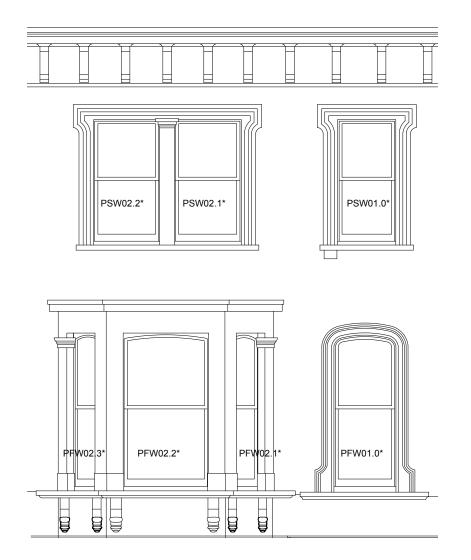

denotes existing window frames with new double glazed sashes

01 REAR ELEVATION - PROPOSED

scale 1:100

04 PART SECTION - PROPOSED

scale 1:50

| Project reference<br>4CR |                 | Р           | PR_GA05     |                                  | 1                                                    |  |
|--------------------------|-----------------|-------------|-------------|----------------------------------|------------------------------------------------------|--|
|                          |                 | D           | rawing Numb | per R                            | Revision                                             |  |
| 240723 1:                |                 | :100 / 1:50 |             | PLANNING                         |                                                      |  |
| Date                     | Date Scale @ A3 |             | cale @ A3   | St                               | tatus                                                |  |
| Drawing                  | Title ELEV      | ATIONS -    | PROPOS      | ED                               |                                                      |  |
| Client                   | CORNELL         | A GOME      | Z & ROEL    | AND VERHALLE                     | EN                                                   |  |
| Project                  | 4 CARLIN        | GFORD       | ROAD, UP    | PER MAISONE                      | TTE, NW3 1RX                                         |  |
| LLOWARCH LLOWARCH        |                 |             | RCH         | 74 CAMDEN MEWS<br>LONDON NW1 9BX | tel: 020 7833 288<br>e-mail: studio@llarchitects.co. |  |
| Rev.                     | Date            | Init.       | Description | l .                              |                                                      |  |