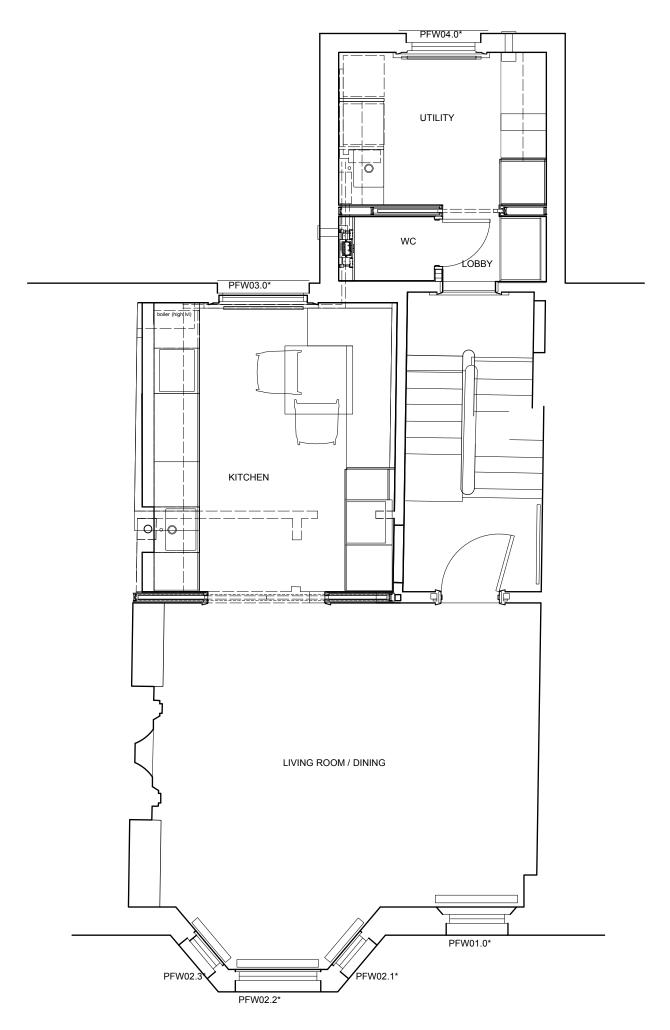

01 | FIRST FLOOR PLAN - PROPOSED scale 1:50

Notes

Do not scale drawings

All dimensions to be checked on site, Architect to be advised of any variation between the drawings and site conditions
Errors to be reported immediately to the Architect

## KEY

denotes existing window frames with new double glazed sashes

Rev. Date Init. Description 74 CAMDEN MEWS tel: 020 7833 2883 LONDON NW1 9BX e-mail: studio@llarchitects.co.uk **LLOWARCH** LLOWARCH Project 4 CARLINGFORD ROAD, UPPER MAISONETTE, NW3 1RX Client CORNELIA GOMEZ & ROELAND VERHALLEN Drawing Title FIRST FLOOR PLAN - PROPOSED Date 240723 1: 50 PLANNING