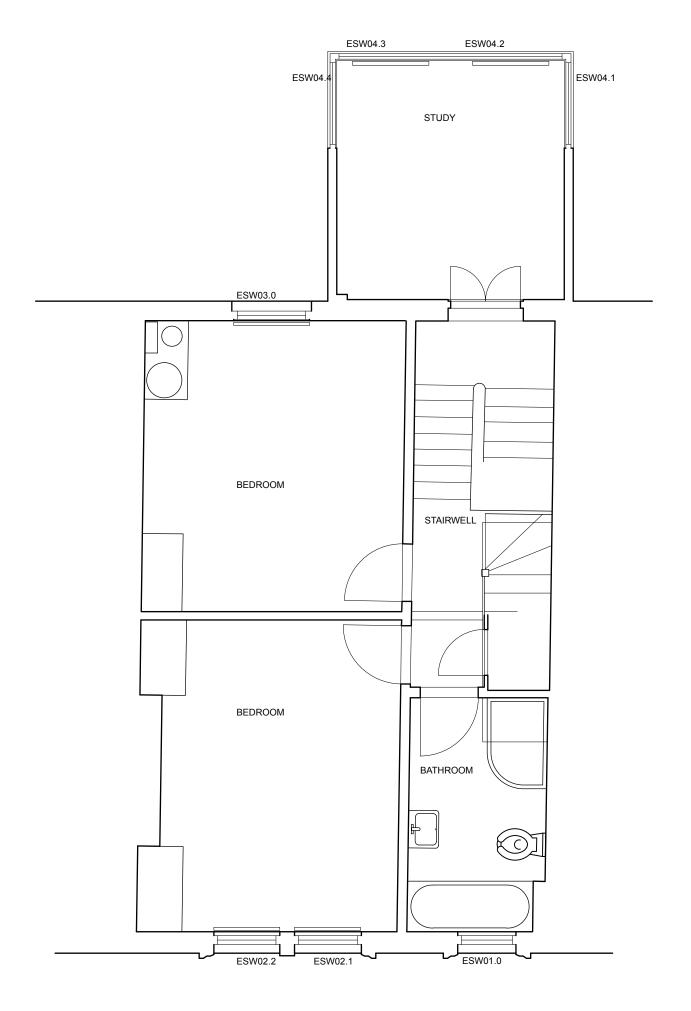

| 0      | 0.5 | 1 | 2 | 3 | 4 |
|--------|-----|---|---|---|---|
|        |     |   |   |   |   |
| metres |     |   |   |   |   |

Ν T

| 4CR                                       |           | E       | X_GA03        | 1                                | /                                                     |  |  |  |
|-------------------------------------------|-----------|---------|---------------|----------------------------------|-------------------------------------------------------|--|--|--|
| 240723<br>Project reference               |           | D       | )rawing Numbe | r Re                             | PLANNING<br>Revision                                  |  |  |  |
|                                           |           | 1       | :50           | Ρ                                |                                                       |  |  |  |
| Date                                      |           | S       | Scale @ A3    | Sta                              | Status                                                |  |  |  |
| Drawing                                   | Title SEC | OND FLO | OR PLAN - I   | EXISTING                         |                                                       |  |  |  |
| Client CORNELIA GOMEZ & ROELAND VERHALLEN |           |         |               |                                  |                                                       |  |  |  |
| Project                                   | 4 CARLIN  | NGFORD  | ROAD, UPP     | ER MAISONET                      | TE, NW3 1RX                                           |  |  |  |
| LLOWARCH LLOWARCH                         |           |         |               | 74 CAMDEN MEWS<br>LONDON NW1 9BX | tel: 020 7833 288<br>e-mail: studio@llarchitects.co.u |  |  |  |
| Rev.                                      | Date      | Init.   | Description   |                                  |                                                       |  |  |  |