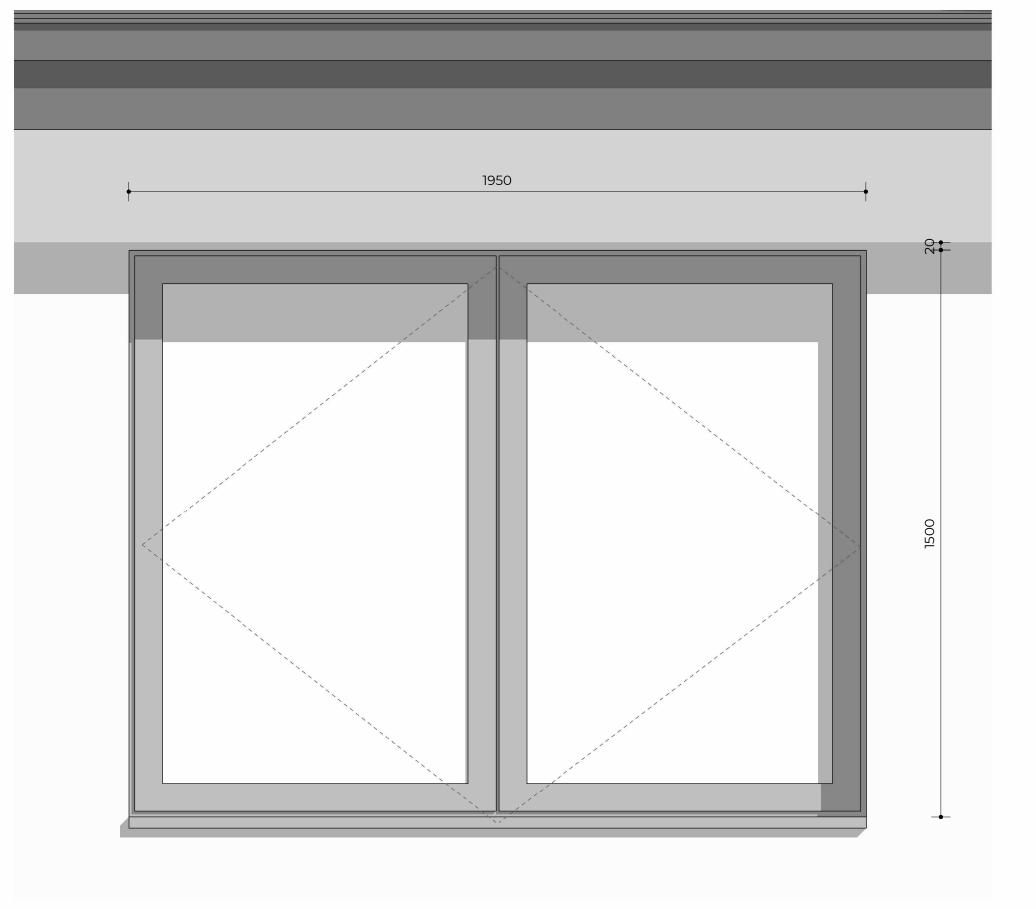

W04 - Front Elevation First Floor

# WINDOW W04

Retain existing openings and replace windows with higher thermal quality windows.

# WINDOW SCHEDULE

W04 - 2 SIDE HUNG PANELS WINDOW <u> Cortizo Casement TB - Slim Smash</u> QUANTITY: 02 SIZE: 1950 x 1500 mm MATERIAL: ALUMINIUM FINISH: COATED GREY GLAZING: DOUBLE GLAZED U-Value to be achieved: 1.4 W/(m²K)