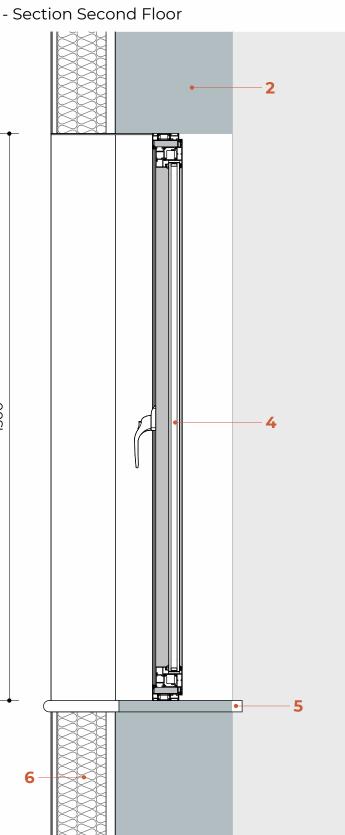

#### WINDOW W08

Elimination of windows on the second and third floors due to the inclusion of Smoke Shaft on the second to fourth floors.

# **LEGEND**

- 1. Existing Concrete Beam to be retained
- 2. Existing Wall to be cleaned and painted with polymer render
- **3.** Proposed Timber Frame External Wall Refer to Wall Build-ups **4.** Double glazed aluminium Window
- 5. Aluminium Window Sill
- 6. Proposed Internal Lining Refer to Wall Build-ups

W08 - 1 TOP HUNG WINDOW <u> Cortizo Casement TB - Slim Smash</u> QUANTITY: 01 SIZE: 1350 x 450 mm MATERIAL: ALUMINIUM FINISH: COATED GREY GLAZING: DOUBLE GLAZED U-Value to be achieved: 1.4 W/(m²K)

W08 - Section Second Floor