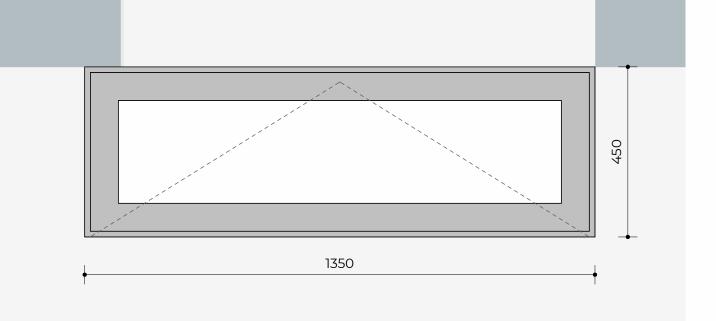

W08 - 1 TOP HUNG WINDOW <u> Cortizo Casement TB - Slim Smash</u> QUANTITY: 01 SIZE: 1350 x 450 mm MATERIAL: ALUMINIUM FINISH: COATED GREY GLAZING: DOUBLE GLAZED U-Value to be achieved: 1.4 W/(m²K)

W08 - Section Second Floor