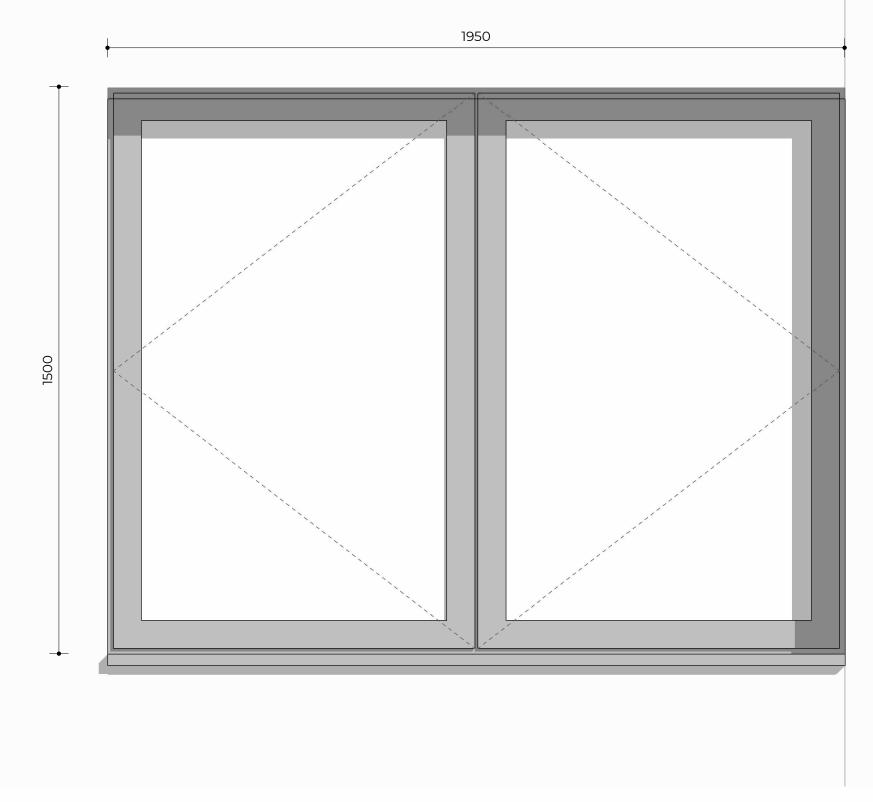

# WINDOW W04

Retain existing openings and replace windows with higher thermal quality windows.

# WINDOW SCHEDULE

W04 - 2 SIDE HUNG PANELS WINDOW <u> Cortizo Casement TB - Slim Smash</u> QUANTITY: 02 SIZE: 1950 x 1500 mm MATERIAL: ALUMINIUM FINISH: COATED GREY GLAZING: DOUBLE GLAZED U-Value to be achieved: 1.4 W/(m²K)