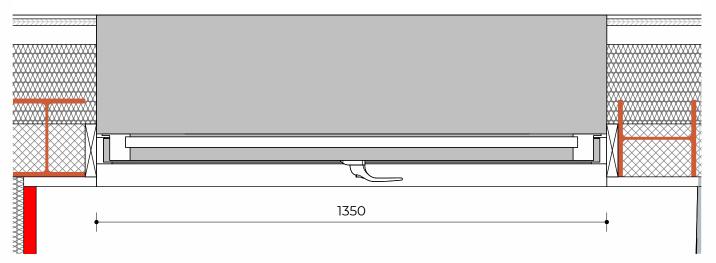

W08 - 1 TOP HUNG WINDOW <u> Cortizo Casement TB - Slim Smash</u> QUANTITY: 01 SIZE: 1350 x 450 mm MATERIAL: ALUMINIUM FINISH: COATED GREY GLAZING: DOUBLE GLAZED U-Value to be achieved: 1.4 W/(m²K)

W08 - Section Second Floor

W08 - Section First Floor

| 1                                                                     |                                                                                                                                                                                                                            | REVO                                                                |
|-----------------------------------------------------------------------|----------------------------------------------------------------------------------------------------------------------------------------------------------------------------------------------------------------------------|---------------------------------------------------------------------|
| Rev No.                                                               | Date                                                                                                                                                                                                                       | Description                                                         |
| any work commencin<br>Standards Code of pra<br>and all information pr | rrors to be reported to the architect/surv<br>g. All dimensions to be verified on site. A<br>actice. All external surfaces and material<br>ovided within it is the copyright of UPP<br>prior consent is stricly forbidden. | All work to comply with British<br>s to match existing. This drawin |
| Dwg No                                                                |                                                                                                                                                                                                                            |                                                                     |
| 197KT-A                                                               | -33-107                                                                                                                                                                                                                    |                                                                     |
| Drawing                                                               |                                                                                                                                                                                                                            |                                                                     |
| External                                                              | Windows/Doo                                                                                                                                                                                                                | rs Details 05                                                       |
| Drawn<br>DR                                                           |                                                                                                                                                                                                                            | Checked<br>Rž                                                       |
| Scale<br>1:10 @ A1                                                    |                                                                                                                                                                                                                            | Issue Date<br>30.07.2024                                            |
| )                                                                     | 0.5m                                                                                                                                                                                                                       |                                                                     |
| Project Ado                                                           | dress                                                                                                                                                                                                                      |                                                                     |
| 197 Kent<br>NW5 2Jl                                                   | ish Town Road<br>J                                                                                                                                                                                                         | London                                                              |
| Client<br>Commercia<br>Estate Adv                                     | al & Residential Real<br>isors                                                                                                                                                                                             | Statu:<br>RIBA Stage 04                                             |
| www.weareupp.co.uk<br>info@weareupp.co.uk<br>0208 202 9996            |                                                                                                                                                                                                                            | DD                                                                  |