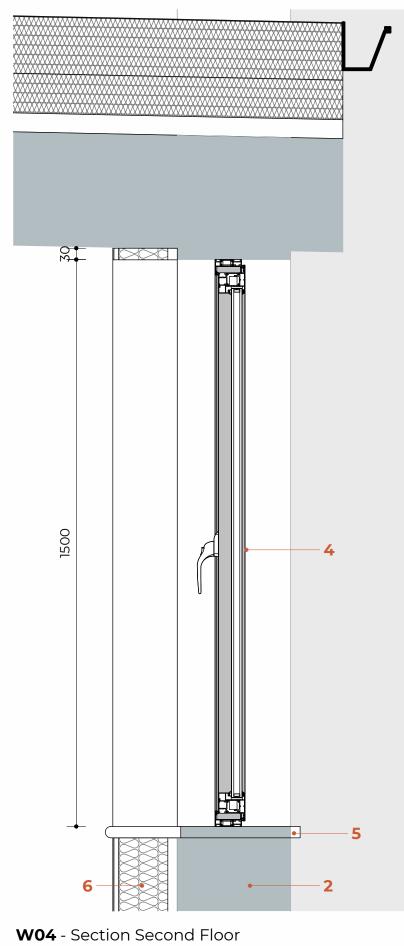

# **LEGEND**

- 1. Existing Concrete Beam to be retained
- 2. Existing Wall to be cleaned and painted with polymer render
- **3.** Proposed Timber Frame External Wall Refer to Wall Build-ups **4.** Double glazed aluminium Window
- 5. Aluminium Window Sill
- 6. Proposed Internal Lining Refer to Wall Build-ups