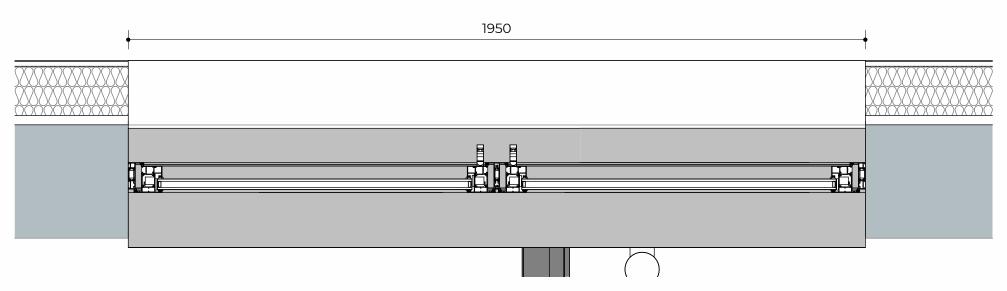

# W04 - Section First Floor

# WINDOW W04

Retain existing openings and replace windows with higher thermal quality windows.

# WINDOW SCHEDULE

W04 - 2 SIDE HUNG PANELS WINDOW <u> Cortizo Casement TB - Slim Smash</u> QUANTITY: 02 SIZE: 1950 x 1500 mm MATERIAL: ALUMINIUM FINISH: COATED GREY GLAZING: DOUBLE GLAZED U-Value to be achieved: 1.4 W/(m²K)