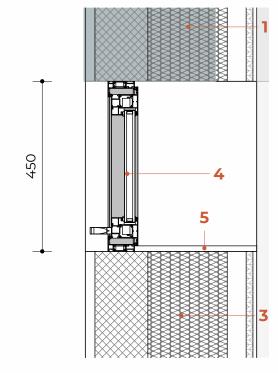

# **LEGEND**

- 1. Existing Concrete Beam to be retained
- 2. Existing Wall to be cleaned and painted with polymer render
- **3.** Proposed Timber Frame External Wall Refer to Wall Build-ups **4.** Double glazed aluminium Window
- 5. Aluminium Window Sill
- 6. Proposed Internal Lining Refer to Wall Build-ups

W08 - 1 TOP HUNG WINDOW <u> Cortizo Casement TB - Slim Smash</u> QUANTITY: 01 SIZE: 1350 x 450 mm MATERIAL: ALUMINIUM FINISH: COATED GREY GLAZING: DOUBLE GLAZED U-Value to be achieved: 1.4 W/(m²K)

W08 - Section Second Floor