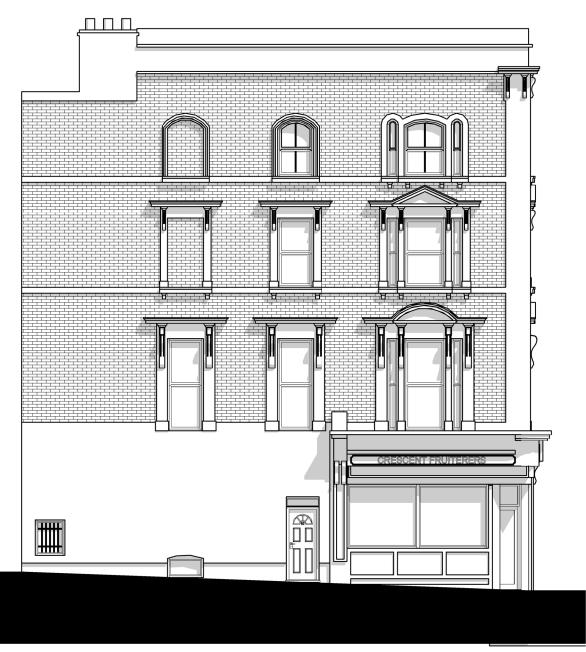

Title EXISTING DRAWING ELEVATIONS

Date: 26.06.2024 Rev:
Scale: 1:100@A3 REV A
Drawing No.4D-495 E 02
Drawn by: MAX

**LEFT SIDE ELEVATION** 

10m 5m

Written dimensions to be taken in preferences to scaled dimensions. The Contractor is responsible for checking all dimensions before work starts.

All work is to be carried out to the requirements, the satisfaction of the Local Authority.

These drawings are for planning purposes only

Any discrepancies to be brought to the attention of 4D Planning Consultants immediately.

Description

| Rev | Date | Description | by | chk |
|-----|------|-------------|----|-----|
|     |      |             |    |     |
|     |      |             |    |     |
|     |      |             |    |     |
|     |      |             |    |     |
| 4   | ŀD   | PLANNING    | 5  | тм  |