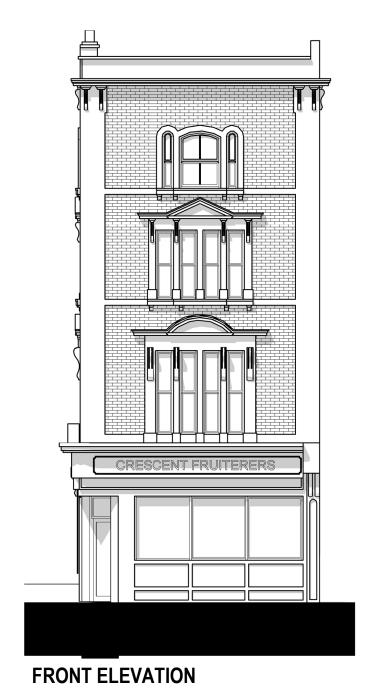

PROPOSED DRAWING FLOOR PLANS

Date: 26.06.2024
Scale: 1:100@A3
Drawing No.4D-495 P 01
Drawn by : MAX

**LEFT SIDE ELEVATION** 

0 5m 10m

Written dimensions to be taken in preferences to scaled dimensions. The Contractor is responsible for checking all dimensions before work starts.

All work is to be carried out to the requirements, and to the satisfaction of the Local Authority. These drawings are for planning purposes only

Any discrepancies to be brought to the attention of 4D Planning Consultants immediately.

Description

| v | Date | Description | by | chk |  |
|---|------|-------------|----|-----|--|
|   |      |             |    |     |  |
|   |      |             |    |     |  |
|   |      |             |    |     |  |
|   |      |             |    |     |  |
|   |      |             |    |     |  |