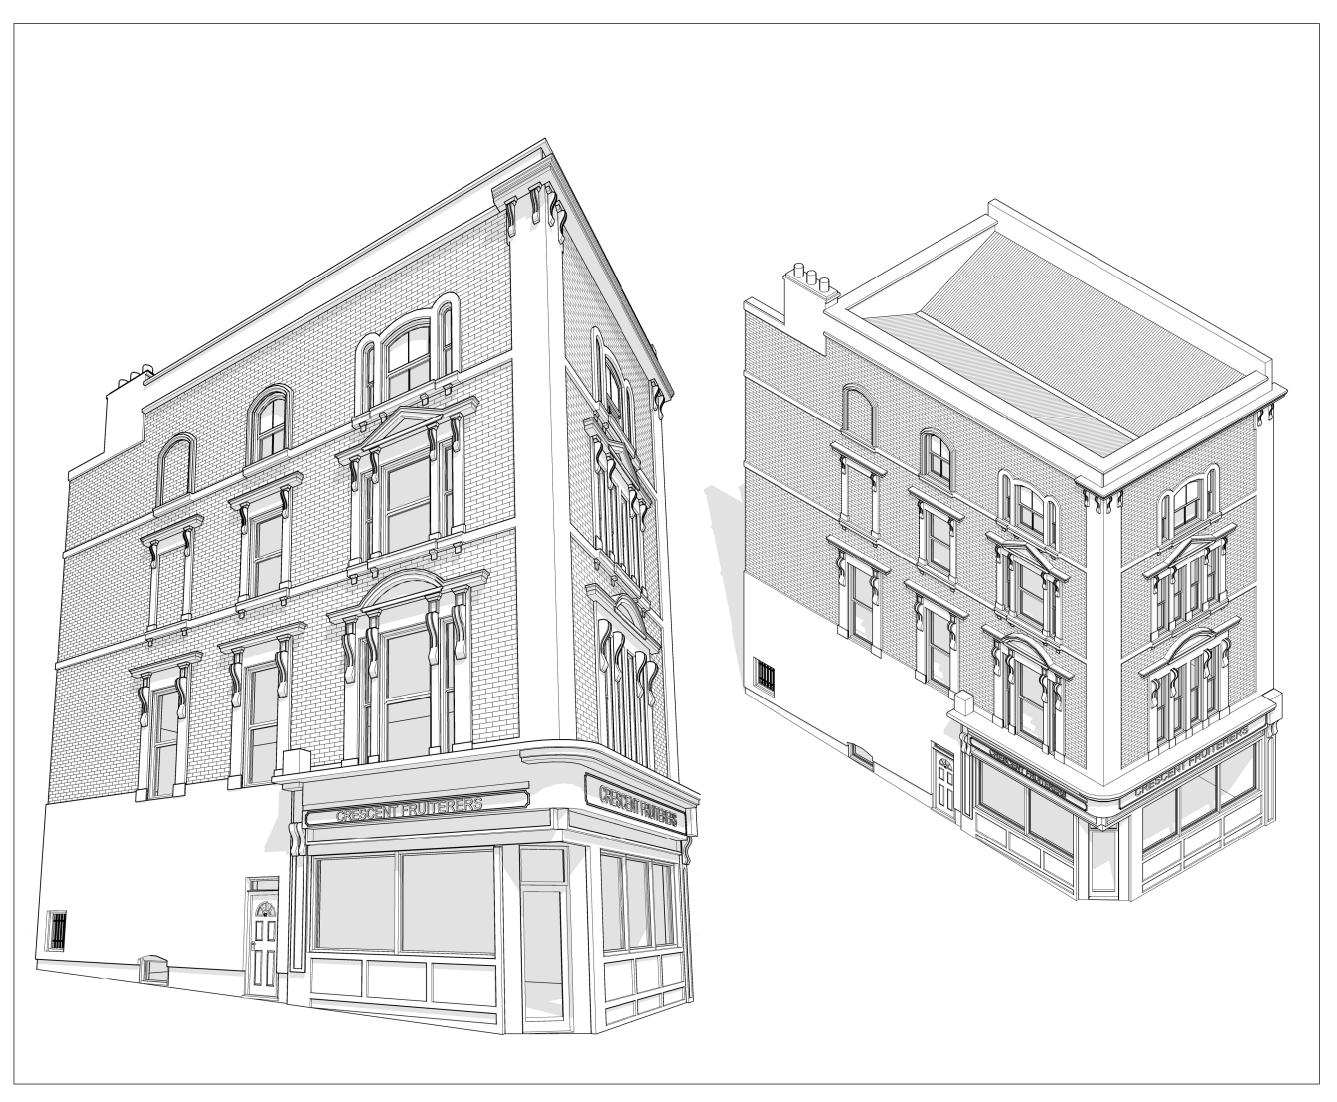

Title EXISTING DRAWING 3D VIEW

Date: 26.06.2024 Rev:

Drawing No.4D-495 E 03
Drawn by : MAX

Written dimensions to be taken in preferences to scaled dimensions. The Contractor is responsible for checking all dimensions before work starts.

4D PLANNING Chartered Town Planners & Architectural Technicians

Architecture I Town Planning

T: 0203 1500 183 www.GetMePlanning.com

www.GetMePlanning.com

Client Denise Drinkwater

Project Basement, 62 Belsize Lane, Belsize Park, NW3 5AR

PROPOSED DRAWING 3D VIEW

Date: 26.06.2024 Rev: Drawing No.4D-495 P 03
Drawn by : MAX