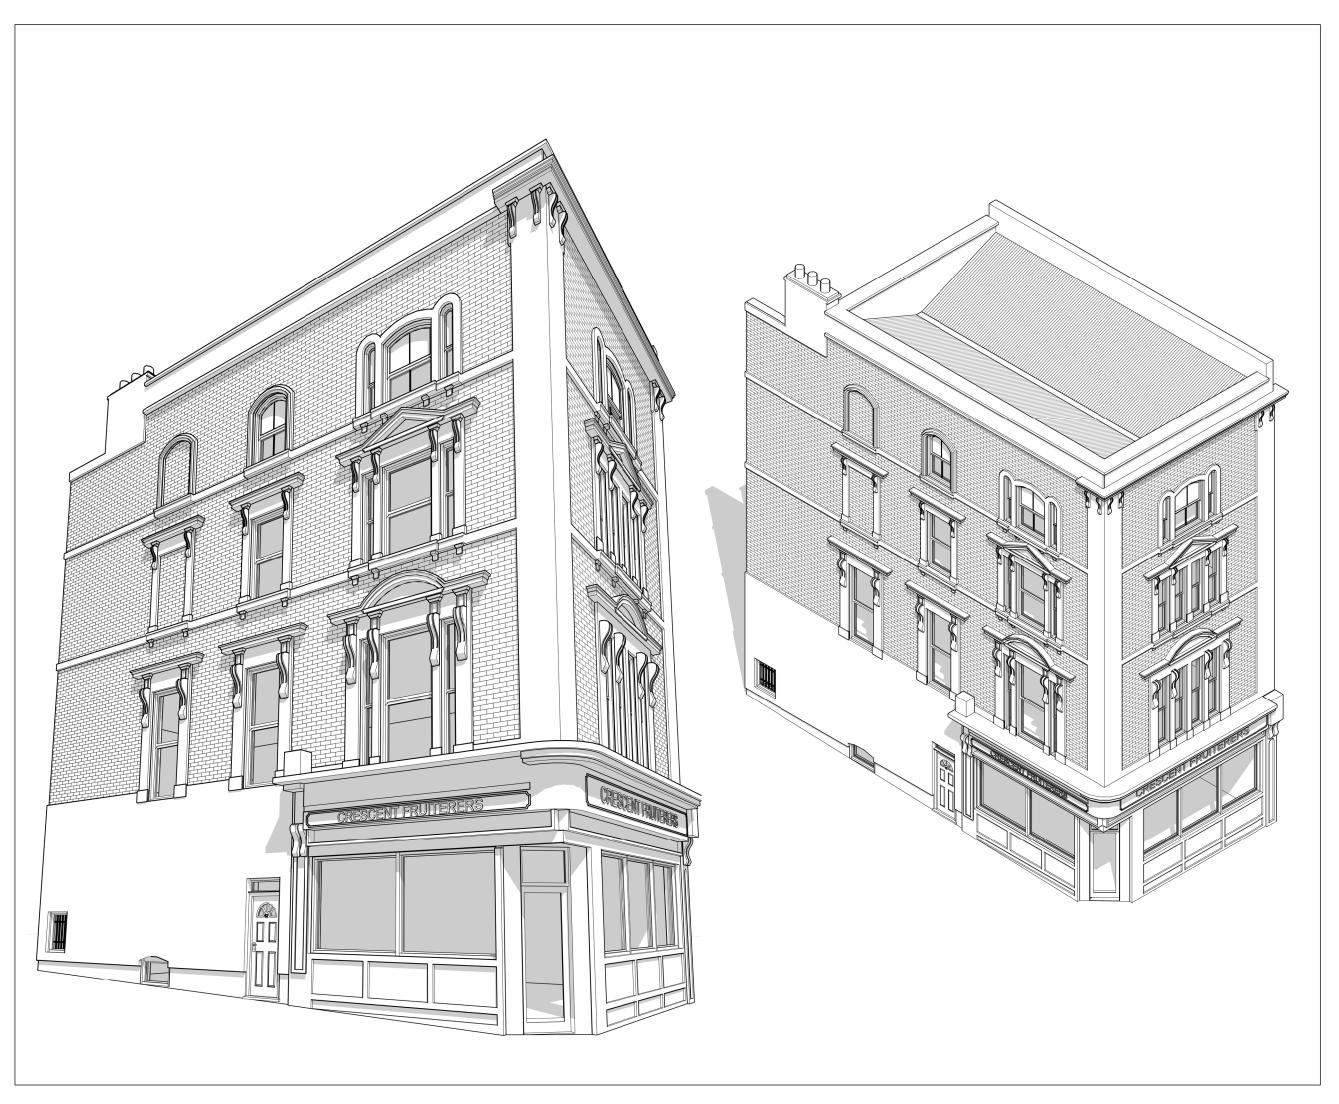

Chartered Town Planners & Architectural Technicians

Architecture I Town Planning

T: 0203 1500 183 www.GetMePlanning.com

www.GetMePlanning.com

Client Denise Drinkwater

Project Basement, 62 Belsize Lane, Belsize Park, NW3 5AR

Title EXISTING DRAWING 3D VIEW

Date: 26.06.2024 Rev:

Drawing No.4D-495 E 03
Drawn by : MAX

Written dimensions to be taken in preferences to scaled dimensions. The Contractor is responsible for checking all dimensions before work starts.

All work is to be carried out to the requirements, and to the satisfaction of the Local Authority. These drawings are for planning purposes only

Any discrepancies to be brought to the attention of 4D Planning Consultants immediately.

Description

| v             | Date | Description | by | chk |  |
|---------------|------|-------------|----|-----|--|
|               |      |             |    |     |  |
|               |      |             |    |     |  |
|               |      |             |    |     |  |
|               |      |             |    |     |  |
|               |      |             |    |     |  |
| 4D DI ANNUNG™ |      |             |    |     |  |

4D PLANNING Chartered Town Planners & Architectural Technicians

Architecture I Town Planning

T: 0203 1500 183 www.GetMePlanning.com

www.GetMePlanning.com

Client Denise Drinkwater

Project Basement, 62 Belsize Lane, Belsize Park, NW3 5AR

PROPOSED DRAWING 3D VIEW

Date: 26.06.2024 Rev: Drawing No.4D-495 P 03
Drawn by : MAX