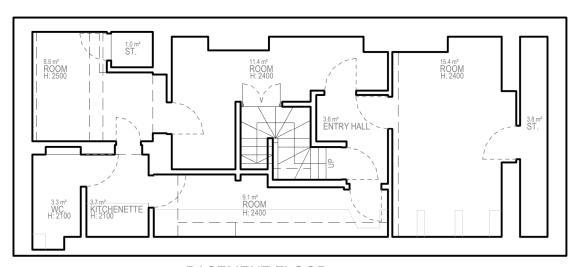

BASEMENT FLOOR

10m 5m

Written dimensions to be taken in preferences to scaled dimensions. The Contractor is responsible for checking all dimensions before work starts.

All work is to be carried out to the requirements, and to the satisfaction of the Local Authority. These drawings are for planning purposes only

Date: 26.06.2024 Scale: 1:100@A3
Drawing No.4D-495 E 01
Drawn by : MAX

BASEMENT FLOOR

0 5m 10m

Written dimensions to be taken in preferences to scaled dimensions. The Contractor is responsible for checking all dimensions before work starts.