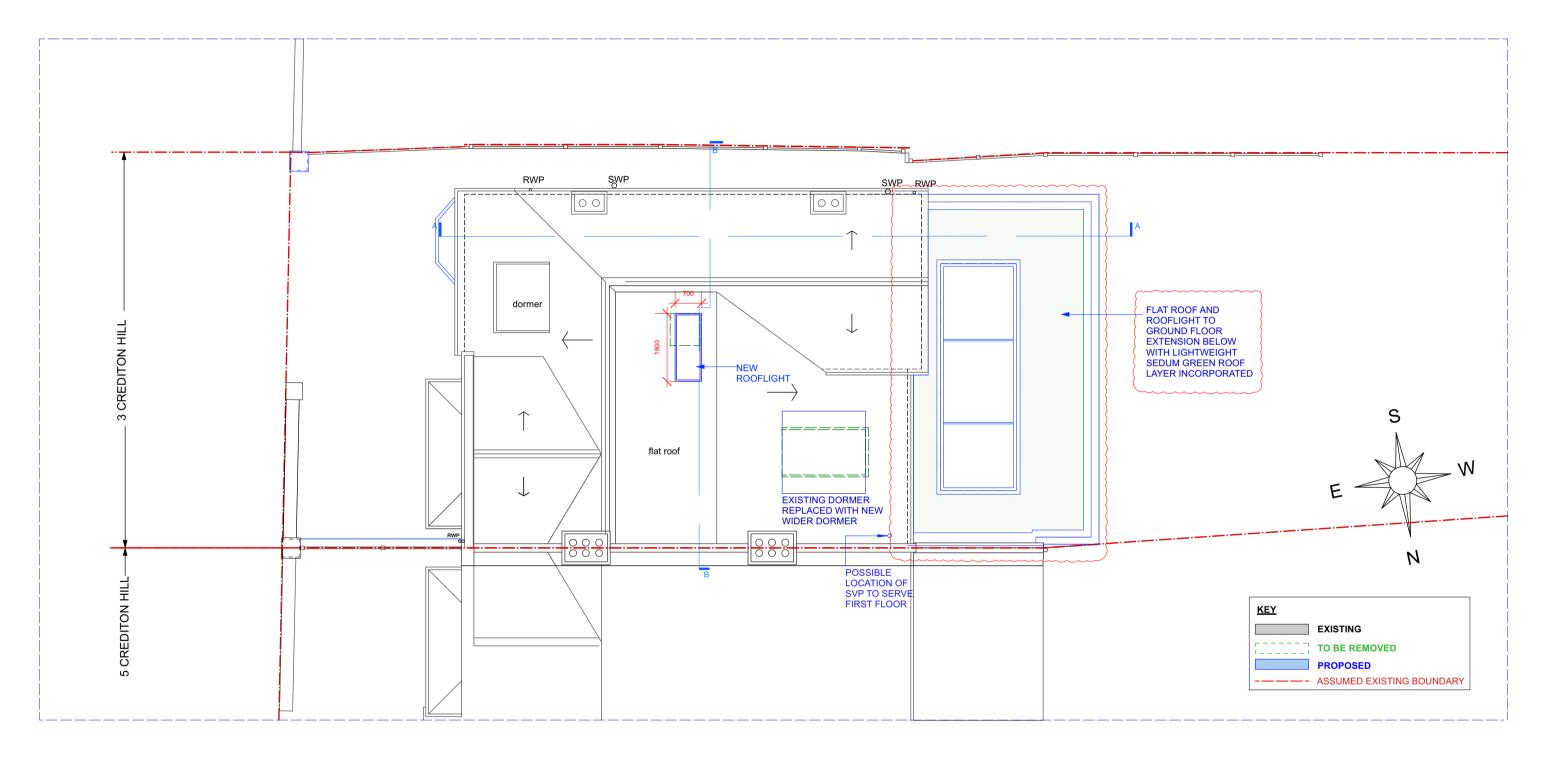

### **PROPOSED ROOF PLAN** REV. DATE DESCRIPTION REV. DATE DESCRIPTION REV. DATE DESCRIPTION CLIENT: PROJECT: NOTE: ROOF DESIGN TO SIDE EXTENSION А 2.05.2024 ALL DIMENSIONS ARE IN MILLIMETERS. INCONSISTENCIES ARE TO BE REPORTED TO ALTERED. ROOFLIGHT SIZE ALTERED BARBECUE FEATURE ADDED EMILY ROBINSON & REAR EXTENSION AND INTERNAL ALTERATIONS ISLAY ROBINSON THE ARCHITECT IMMEDIATELY. B. 06.06.24. ISSUED FOR PLANNING C. 08.07.24. GROUND FLOOR SIDE EXTENSION REMOVED, AND NEW FRONT CORNER ROOF TO COPYRIGHT IS HELD BY SIMON MILLER SITE: DRAWING TITLE: ARCHITECTS LTD. 1ST FLOOR BAY INCORPORATED 3 CREDITON HILL, PROPOSED ROOF PLAN D. 07.08.24. GREEN ROOF TO REAR GROUND FLAT ROOF SHOWN AND ROOFLIGHT ABOVE STAIRCASE REMOVED FOLLOWING CASE LONDON NW6 1HT OFFICER'S COMMENTS

| DOF AND<br>IGHT TO<br>ID FLOOR                        |            |                           |   |
|-------------------------------------------------------|------------|---------------------------|---|
| SION BELOW<br>GHTWEIGHT<br>GREEN ROOF<br>INCORPORATEE |            |                           |   |
|                                                       | J          |                           |   |
|                                                       |            |                           |   |
|                                                       |            |                           |   |
|                                                       |            |                           |   |
|                                                       |            |                           |   |
|                                                       |            |                           |   |
|                                                       |            |                           |   |
|                                                       |            |                           |   |
|                                                       |            |                           |   |
| [                                                     |            |                           |   |
|                                                       | <u>KEY</u> | EXISTING                  |   |
|                                                       |            | TO BE REMOVED             |   |
|                                                       |            | PROPOSED                  |   |
|                                                       |            | ASSUMED EXISTING BOUNDARY | ] |
|                                                       |            |                           |   |