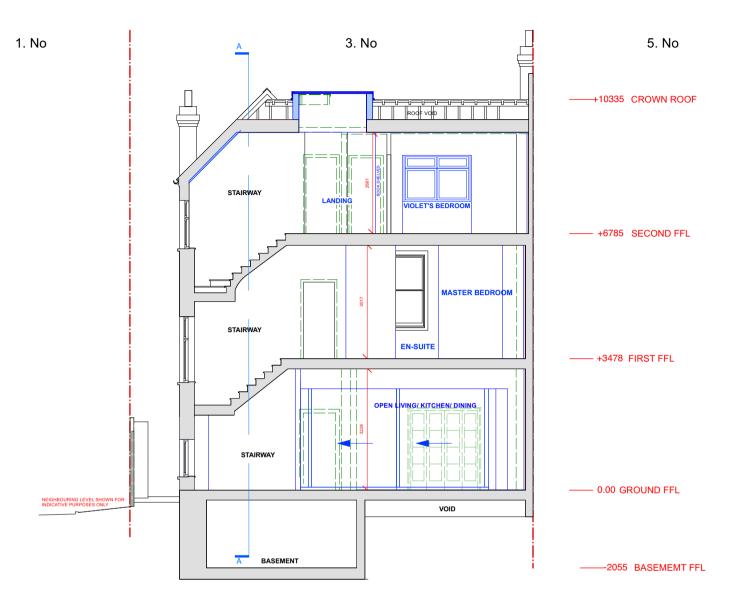

## **PROPOSED SECTION B-B**

| REV.                                                | DAT                                          | TE C | DESCRIPTION            | REV.                                                                | DATE           | DESCRIPTION | REV. | DATE | DESCRIPTION | NOTE:                                                | CLIENT:          | PROJECT:                    |          |
|-----------------------------------------------------|----------------------------------------------|------|------------------------|---------------------------------------------------------------------|----------------|-------------|------|------|-------------|------------------------------------------------------|------------------|-----------------------------|----------|
| A. 06.0                                             | 06.24.                                       | ISSU | ED FOR PLANNING        |                                                                     |                |             |      |      |             | ALL DIMENSIONS ARE IN MILLIMETERS.                   | EMILY ROBINSON & | REAR EXTENSION AND INTERNAL |          |
| B. 08.07.24. GROUND FLOOR SIDE EXTENSION<br>REMOVED |                                              |      |                        | INCONSISTENCIES ARE TO BE REPORTED TO<br>THE ARCHITECT IMMEDIATELY. | ISLAY ROBINSON | ALTERATIONS |      |      |             |                                                      |                  |                             |          |
|                                                     |                                              |      | FLIGHT ABOVE STAIRCASE |                                                                     |                |             |      |      |             |                                                      |                  |                             | T-       |
|                                                     | REMOVED FOLLOWING CASE OFFICER'S<br>COMMENTS |      | OWING CASE OF ICENS    |                                                                     |                |             |      |      |             | COPYRIGHT IS HELD BY SIMON MILLER<br>ARCHITECTS LTD. | SITE:            | DRAWING TITLE:              | info@sim |
|                                                     |                                              |      |                        |                                                                     |                |             |      |      |             |                                                      | 3 CREDITON HILL, | PROPOSED SECTION B-B        |          |
|                                                     |                                              |      |                        |                                                                     |                |             |      |      |             | LONDON<br>NW6 1HT                                    |                  |                             |          |
|                                                     |                                              |      |                        |                                                                     |                |             |      |      |             |                                                      |                  |                             |          |