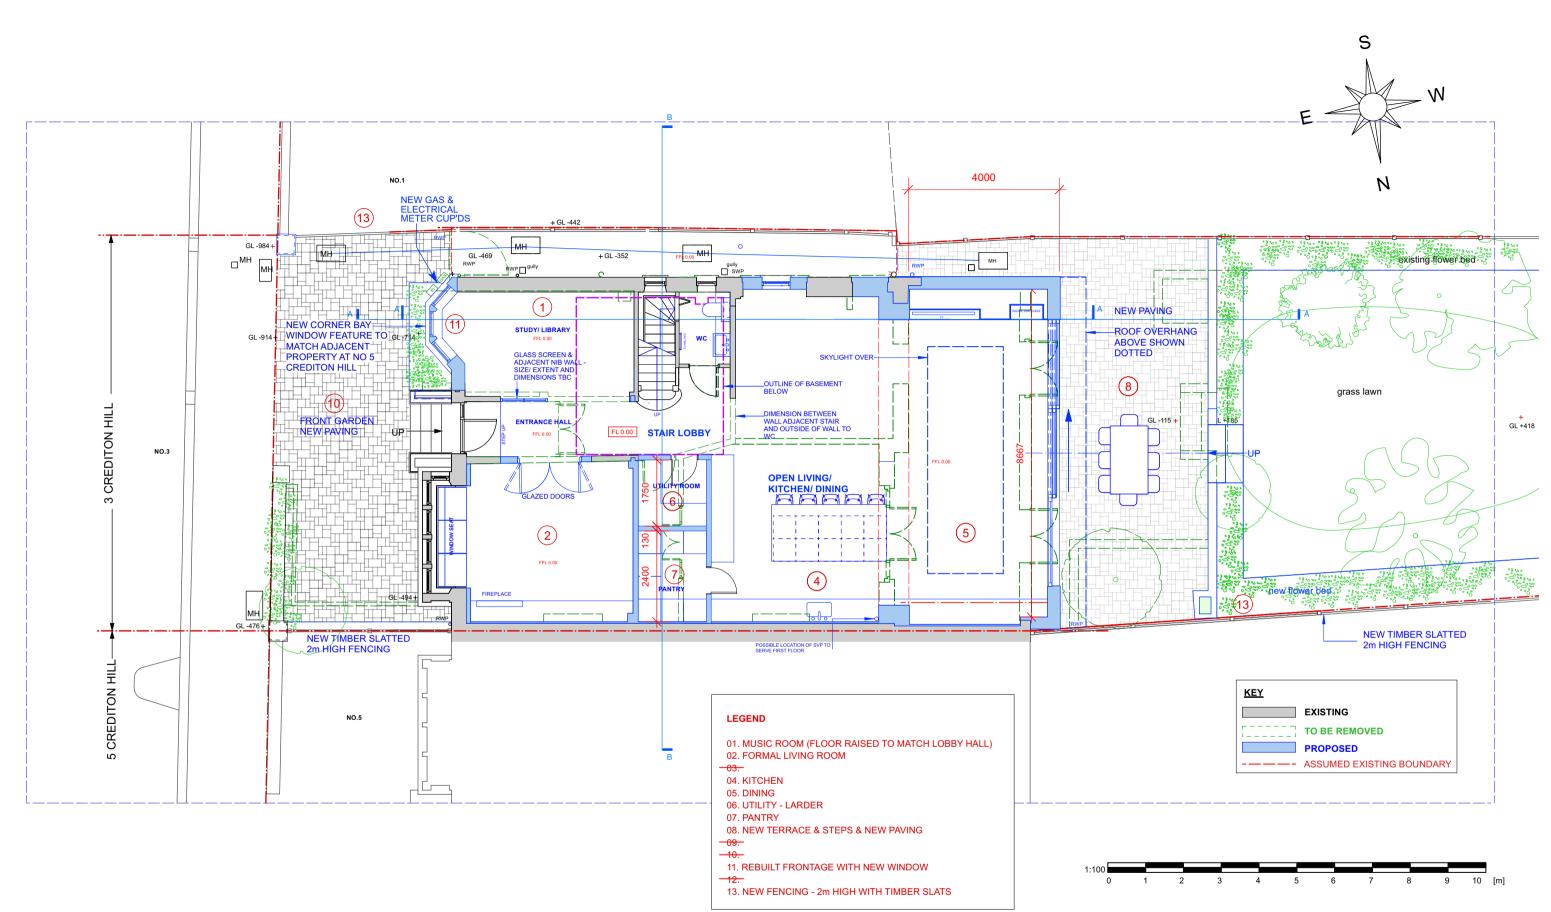

## PROPOSED GROUND FLOOR PLAN

|         |                                   | DESCRIPTION                                                                                   |         | DATE      | DESCRIPTION                            | REV. | DATE | DESCRIPTION | NOTE:                                                                                                     | CLIENT:                            | PROJECT:                                   |       |
|---------|-----------------------------------|-----------------------------------------------------------------------------------------------|---------|-----------|----------------------------------------|------|------|-------------|-----------------------------------------------------------------------------------------------------------|------------------------------------|--------------------------------------------|-------|
| A       | 29.05.2024                        | WINDOW TO THE SIDE OF THE NEW<br>GROUND FLOOR EXTENSION<br>REMOVED. BARBECUE FEATURE<br>ADDED | E. 24.  |           | GLASS SCREEN SHOWN ADJACENT<br>HALLWAY |      |      |             | ALL DIMENSIONS ARE IN MILLIMETERS.<br>INCONSISTENCIES ARE TO BE REPORTED TO<br>THE ARCHITECT IMMEDIATELY. | EMILY ROBINSON &<br>ISLAY ROBINSON | REAR EXTENSION AND INTERNAL<br>ALTERATIONS |       |
|         |                                   |                                                                                               | F. 07.0 | 08.24. 19 | SSUED FOR PLANNING                     |      |      |             |                                                                                                           |                                    |                                            |       |
| B. 06.0 | 06.24. IS                         | SUED FOR PLANNING                                                                             |         |           | AC UNITS TO SIDE OF REAR<br>REMOVED    |      |      |             | COPYRIGHT IS HELD BY SIMON MILLER                                                                         | SITE:                              | DRAWING TITLE:                             | info@ |
|         |                                   | RONT SLIDING AND ENTRANCE<br>ED. SIDE EXTENSION REMOVED.                                      |         |           |                                        |      |      |             |                                                                                                           | 3 CREDITON HILL,                   | PROPOSED GROUND FLOOR                      |       |
|         |                                   | YOUT UPDATED                                                                                  |         |           |                                        |      |      |             |                                                                                                           | LONDON<br>NW6 1HT                  | PLAN                                       |       |
| D. 23.0 | 23.07.24. INTERNAL LAYOUT UPDATED |                                                                                               |         |           |                                        |      |      |             |                                                                                                           |                                    |                                            |       |

## FOR PLANNING APPLICATION

| DATE:         | MARCH 2  | 2024      |
|---------------|----------|-----------|
| DRAWN BY:     | WB       |           |
| SCALE:        | 1:100 @/ | 43        |
| DRAWING NO .: |          | REVISION: |
| 580 1PL02     | 2        | G         |
|               |          |           |