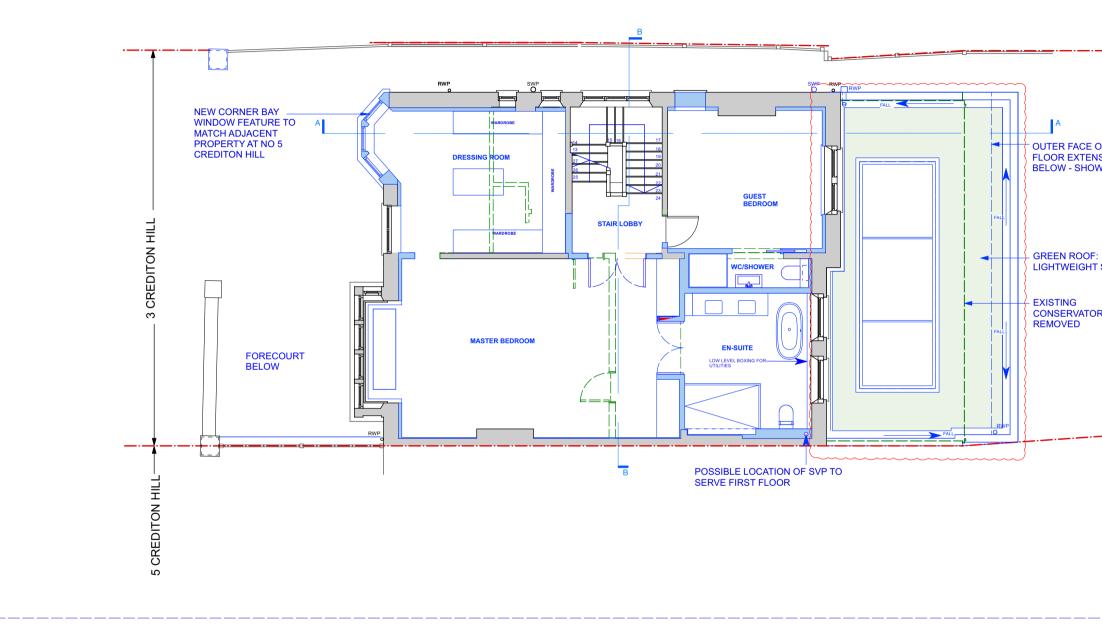

## PROPOSED FIRST FLOOR PLAN

|        | DATE      | DESCRIPTION                                                     |                           | DATE   | DESCRIPTION                                         | DEV  | DATE | DESCRIPTION | 1075                                                                                                      | CLIENT:                               | PROJECT:                                   |       |
|--------|-----------|-----------------------------------------------------------------|---------------------------|--------|-----------------------------------------------------|------|------|-------------|-----------------------------------------------------------------------------------------------------------|---------------------------------------|--------------------------------------------|-------|
| REV.   |           |                                                                 |                           |        |                                                     | REV. | DATE | DESCRIPTION | NOTE:                                                                                                     | GLIENT:                               | PROJECT:                                   |       |
| A      |           | ALTERED TO SHOW FLAT ROOF                                       | D. 07.0<br>SHOWI<br>COMMI | N FOLL | REEN ROOF TO REAR FLAT ROOF<br>OWING CASE OFFICER'S |      |      |             | ALL DIMENSIONS ARE IN MILLIMETERS.<br>INCONSISTENCIES ARE TO BE REPORTED TO<br>THE ARCHITECT IMMEDIATELY. | EMILY ROBINSON &<br>ISLAY ROBINSON    | REAR EXTENSION AND INTERNAL<br>ALTERATIONS |       |
| B. 06. | 06.24. IS | SUED FOR PLANNING                                               |                           |        |                                                     |      |      |             | COPYRIGHT IS HELD BY SIMON MILLER                                                                         | SITE:                                 | DRAWING TITLE:                             | info@ |
| REMO   | VED, AN   | ROUND FLOOR SIDE EXTENSION<br>ID NEW CORNER WINDOW<br>ORPORATED |                           |        |                                                     |      |      |             | -                                                                                                         | 3 CREDITON HILL,<br>LONDON<br>NW6 1HT | PROPOSED FIRST FLOOR PLAN                  |       |
|        |           |                                                                 |                           |        |                                                     |      |      |             |                                                                                                           |                                       |                                            |       |