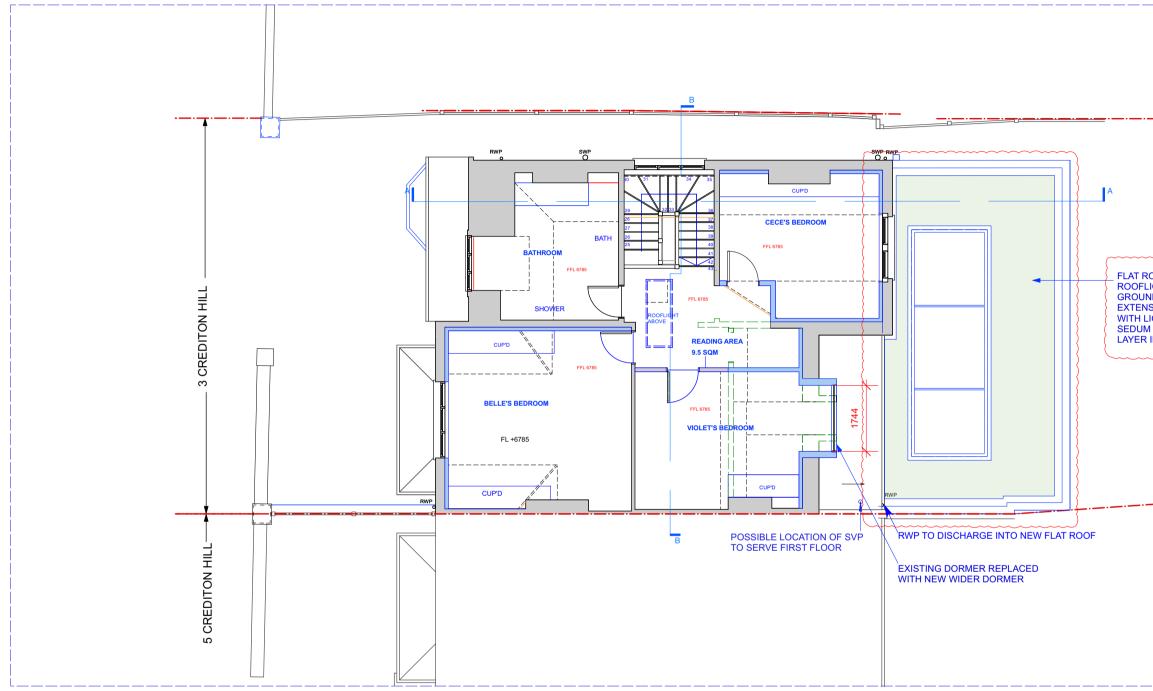

## PROPOSED FIRST FLOOR PLAN

|        | DATE      | DESCRIPTION                                                     |                           | DATE   | DESCRIPTION                                         | DEV  | DATE | DESCRIPTION | 1075                                                                                                      | CLIENT:                               | PROJECT:                                   |       |
|--------|-----------|-----------------------------------------------------------------|---------------------------|--------|-----------------------------------------------------|------|------|-------------|-----------------------------------------------------------------------------------------------------------|---------------------------------------|--------------------------------------------|-------|
| REV.   |           |                                                                 |                           |        |                                                     | REV. | DATE | DESCRIPTION | NOTE:                                                                                                     | GLIENT:                               | PROJECT:                                   |       |
| A      |           | ALTERED TO SHOW FLAT ROOF                                       | D. 07.0<br>SHOWI<br>COMMI | N FOLL | REEN ROOF TO REAR FLAT ROOF<br>OWING CASE OFFICER'S |      |      |             | ALL DIMENSIONS ARE IN MILLIMETERS.<br>INCONSISTENCIES ARE TO BE REPORTED TO<br>THE ARCHITECT IMMEDIATELY. | EMILY ROBINSON &<br>ISLAY ROBINSON    | REAR EXTENSION AND INTERNAL<br>ALTERATIONS |       |
| B. 06. | 06.24. IS | SUED FOR PLANNING                                               |                           |        |                                                     |      |      |             | COPYRIGHT IS HELD BY SIMON MILLER                                                                         | SITE:                                 | DRAWING TITLE:                             | info@ |
| REMO   | VED, AN   | ROUND FLOOR SIDE EXTENSION<br>ID NEW CORNER WINDOW<br>ORPORATED |                           |        |                                                     |      |      |             | -                                                                                                         | 3 CREDITON HILL,<br>LONDON<br>NW6 1HT | PROPOSED FIRST FLOOR PLAN                  |       |
|        |           |                                                                 |                           |        |                                                     |      |      |             |                                                                                                           |                                       |                                            |       |