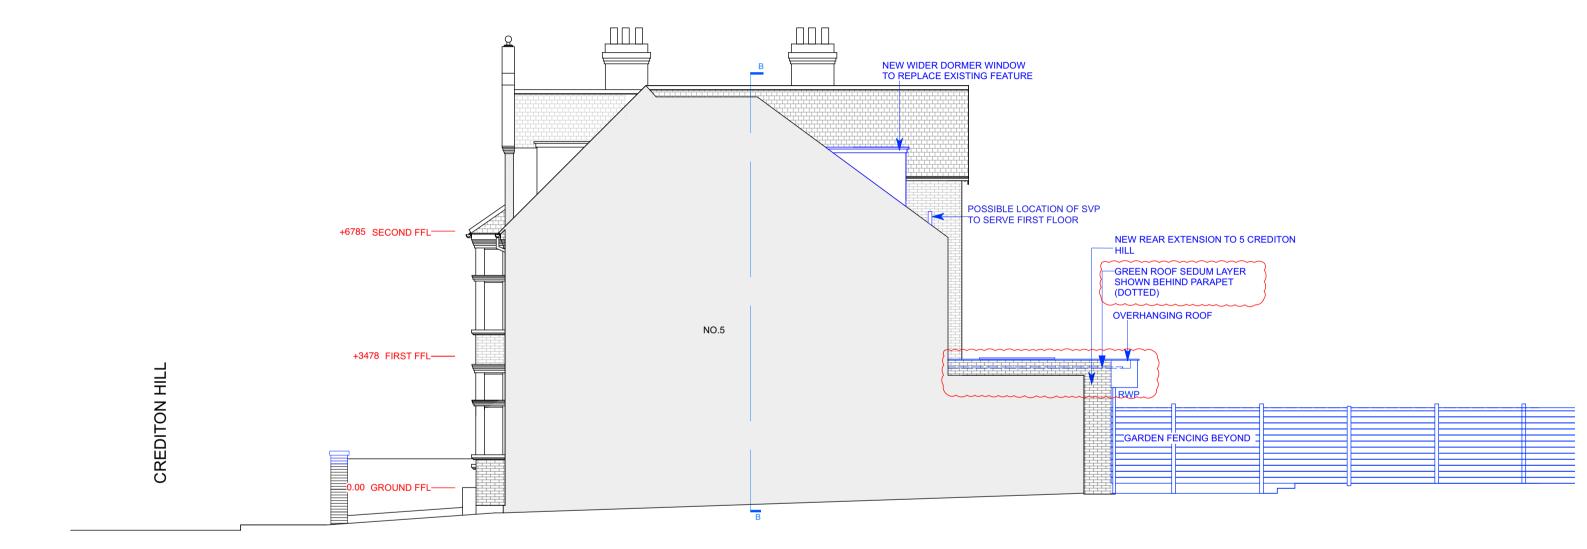

## <u>KEY</u>

10 [m]

|      |          |                                                           |          |      |             |      |      |             |                                                                     | 1:100<br>0 1 2 3  | 4 5 6 7 8                   | 9      |
|------|----------|-----------------------------------------------------------|----------|------|-------------|------|------|-------------|---------------------------------------------------------------------|-------------------|-----------------------------|--------|
| PR   | OPO      | OSED RHS ELEVATIO                                         | <b>N</b> |      |             |      |      |             |                                                                     |                   |                             |        |
| RE\  | /. DAT   | TE DESCRIPTION                                            | REV.     | DATE | DESCRIPTION | REV. | DATE | DESCRIPTION | NOTE:                                                               | CLIENT:           | PROJECT:                    |        |
| А    | 29.05    | PROFILE OF ADJACENT BUILDING                              |          | 1    |             |      |      | 1           | ALL DIMENSIONS ARE IN MILLIMETERS.                                  | EMILY ROBINSON &  | REAR EXTENSION AND INTERNAL |        |
| B. 0 | 6.06.24. | ISSUED FOR PLANNING                                       |          |      |             |      |      |             | INCONSISTENCIES ARE TO BE REPORTED TO<br>THE ARCHITECT IMMEDIATELY. | ISLAY ROBINSON    | ALTERATIONS                 |        |
| C. 0 | 9.07.24. | . DRAWING RE-ISSUED FOR PLANNING                          | i        |      |             |      |      |             |                                                                     |                   |                             |        |
|      |          | . GREEN ROOF TO REAR GROUND<br>F INDICATED FOLLOWING CASE |          |      |             |      |      |             | COPYRIGHT IS HELD BY SIMON MILLER<br>ARCHITECTS LTD.                | SITE:             | DRAWING TITLE:              | info@s |
| OFF  | ICER'S   | COMMENTS.                                                 |          |      |             |      |      |             |                                                                     | 3 CREDITON HILL.  | PROPOSED RHS ELEVATION      |        |
|      | ENSIO    | N PARAPET HEIGHT ADJUSTED.                                |          |      |             |      |      |             |                                                                     | LONDON<br>NW6 1HT |                             |        |
|      |          |                                                           |          |      |             |      |      |             |                                                                     |                   |                             |        |