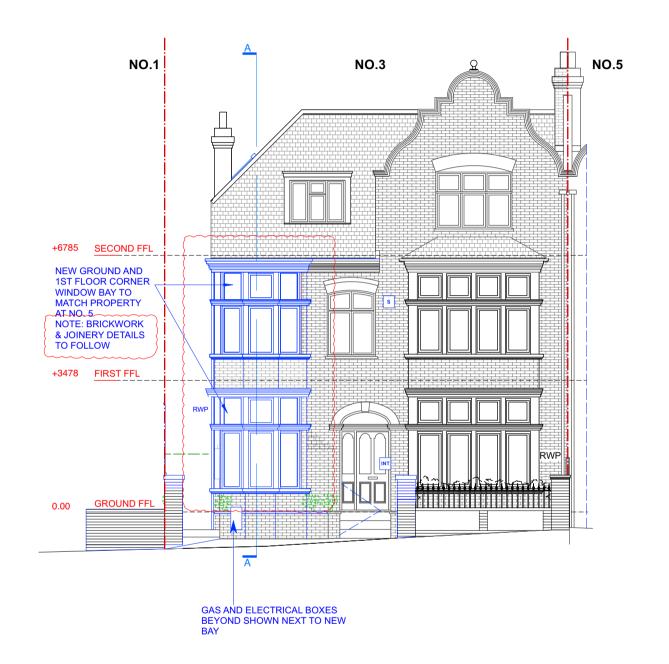

## **PROPOSED FRONT ELEVATION**

| REV.            | DATE              | DESCRIPTION                                                                                                         | REV. | DATE | DESCRIPTION | REV. | DATE | DESCRIPTION | NOTE:                                                                                                     | CLIENT:                               | PROJECT:                                   |     |
|-----------------|-------------------|---------------------------------------------------------------------------------------------------------------------|------|------|-------------|------|------|-------------|-----------------------------------------------------------------------------------------------------------|---------------------------------------|--------------------------------------------|-----|
| ELECTI          | RICAL/            | E EXTENSION ROOF ALTERED AND<br>GAS CUPBOARDS INDICATED<br>DNT PIER ARRANGEMENT                                     |      |      |             |      |      |             | ALL DIMENSIONS ARE IN MILLIMETERS.<br>INCONSISTENCIES ARE TO BE REPORTED TO<br>THE ARCHITECT IMMEDIATELY. | EMILY ROBINSON &<br>ISLAY ROBINSON    | REAR EXTENSION AND INTERNAL<br>ALTERATIONS |     |
| REMO\<br>SLIDIN | /ED, FR<br>G GATE | OUND FLOOR SIDE EXTENSION<br>CONT ENTRANCE GATE, PIER AND<br>E REMOVED. GROUND & 1ST<br>ER BAY FEATURE INCORPORATED |      |      |             |      |      |             | COPYRIGHT IS HELD BY SIMON MILLER<br>ARCHITECTS LTD.                                                      | SITE:                                 | DRAWING TITLE:                             | inf |
|                 |                   | TE ADDED RE DETAILS TO<br>DOW BAY FEATURE                                                                           |      |      |             |      |      |             |                                                                                                           | 3 CREDITON HILL,<br>LONDON<br>NW6 1HT | PROPOSED FRONT ELEVATION                   |     |
|                 |                   |                                                                                                                     |      |      |             |      |      |             |                                                                                                           |                                       |                                            |     |

## **PROPOSED LHS ELEVATION**

| REV.    | DATE       | DESCRIPTION                                                                                                                                 | REV.                           | DATE DESCRIPTION                                                                                                                                                                                  | REV. | DATE | DESCRIPTION | NOTE:                                                                                                     | CLIENT:                            | PROJECT:                                   |      |
|---------|------------|---------------------------------------------------------------------------------------------------------------------------------------------|--------------------------------|---------------------------------------------------------------------------------------------------------------------------------------------------------------------------------------------------|------|------|-------------|-----------------------------------------------------------------------------------------------------------|------------------------------------|--------------------------------------------|------|
| A       | 29.05.24   | SIDE EXTENSION ROOF ALTERED<br>TO SHOW FLAT ROOF BETWEEN<br>PITCHED SECTIONS.<br>REAR GROUND FLOOR WINDOW<br>REMOVED AND BARBECUE<br>ADDED. | FLAT<br>STAIF<br>OFFIC<br>EXTE | 08.24. GREEN ROOF TO REAR GROUND<br>ROOF INDICATED AND ROOFLIGHT ABOVE<br>CCASE REMOVED FOLLOWING CASE<br>CER'S COMMENTS.<br>NSION PARAPET HEIGHT ADJUSTED.<br>ADDED RE DETAILS TO CORNER WINDOW. |      |      |             | ALL DIMENSIONS ARE IN MILLIMETERS.<br>INCONSISTENCIES ARE TO BE REPORTED TO<br>THE ARCHITECT IMMEDIATELY. | EMILY ROBINSON &<br>ISLAY ROBINSON | REAR EXTENSION AND INTERNAL<br>ALTERATIONS |      |
|         |            | GAS/ ELECTRICAL CUPBOARDS<br>SHOWN TO FRONT                                                                                                 | BAY F                          | EATURE                                                                                                                                                                                            |      |      |             | COPYRIGHT IS HELD BY SIMON MILLER                                                                         | SITE:                              | DRAWING TITLE:                             | info |
| B. 06.0 | 06.24. ISS | SUED FOR PLANNING                                                                                                                           |                                | 08.24. AC UNITS TO SIDE OF REAR<br>INSION REMOVED                                                                                                                                                 |      |      |             |                                                                                                           | 3 CREDITON HILL,                   | PROPOSED LHS ELEVATION                     | ]    |
|         |            | ROUND FLOOR SIDE EXTENSION                                                                                                                  |                                |                                                                                                                                                                                                   |      |      |             |                                                                                                           | LONDON<br>NW6 1HT                  |                                            |      |
|         | ,          | DOW FEATURE INCORPORATED                                                                                                                    |                                |                                                                                                                                                                                                   |      |      |             |                                                                                                           |                                    |                                            |      |

## **PROPOSED SECTION A-A**

| REV.    | DATE                                                    | DESCRIPTION                                             | REV. | DAT | TE DESCRIPTION | REV. | DATE | DESCRIPTION | NOTE:                                                               | CLIENT:          | PROJECT:                    |       |
|---------|---------------------------------------------------------|---------------------------------------------------------|------|-----|----------------|------|------|-------------|---------------------------------------------------------------------|------------------|-----------------------------|-------|
| A. 06.0 | 6.24. ISS                                               | SUED FOR PLANNING                                       |      |     |                |      |      |             | ALL DIMENSIONS ARE IN MILLIMETERS.                                  | EMILY ROBINSON & | REAR EXTENSION AND INTERNAL |       |
|         |                                                         | ROUND AND FIRST FLOOR NEW<br>DOW BAY FEATURE            |      |     |                |      |      |             | INCONSISTENCIES ARE TO BE REPORTED TO<br>THE ARCHITECT IMMEDIATELY. | ISLAY ROBINSON   | ALTERATIONS                 |       |
| INCOF   | RPORATE                                                 | ED                                                      |      |     |                |      |      |             |                                                                     |                  |                             |       |
|         |                                                         | REEN ROOF TO REAR GROUND<br>DICATED AND ROOFLIGHT ABOVE |      |     |                |      |      |             | COPYRIGHT IS HELD BY SIMON MILLER<br>ARCHITECTS LTD.                | SITE:            | DRAWING TITLE:              | info@ |
|         | STAIRCASE REMOVED FOLLOWING CASE<br>OFFICER'S COMMENTS. |                                                         |      |     |                |      |      |             |                                                                     | 3 CREDITON HILL, | PROPOSED SECTION A-A        |       |
| EXTE    | EXTENSION PARAPET HEIGHT ADJUSTED.                      |                                                         |      |     |                |      |      |             | LONDON<br>NW6 1HT                                                   |                  |                             |       |
|         |                                                         |                                                         |      |     |                |      |      |             |                                                                     |                  |                             |       |