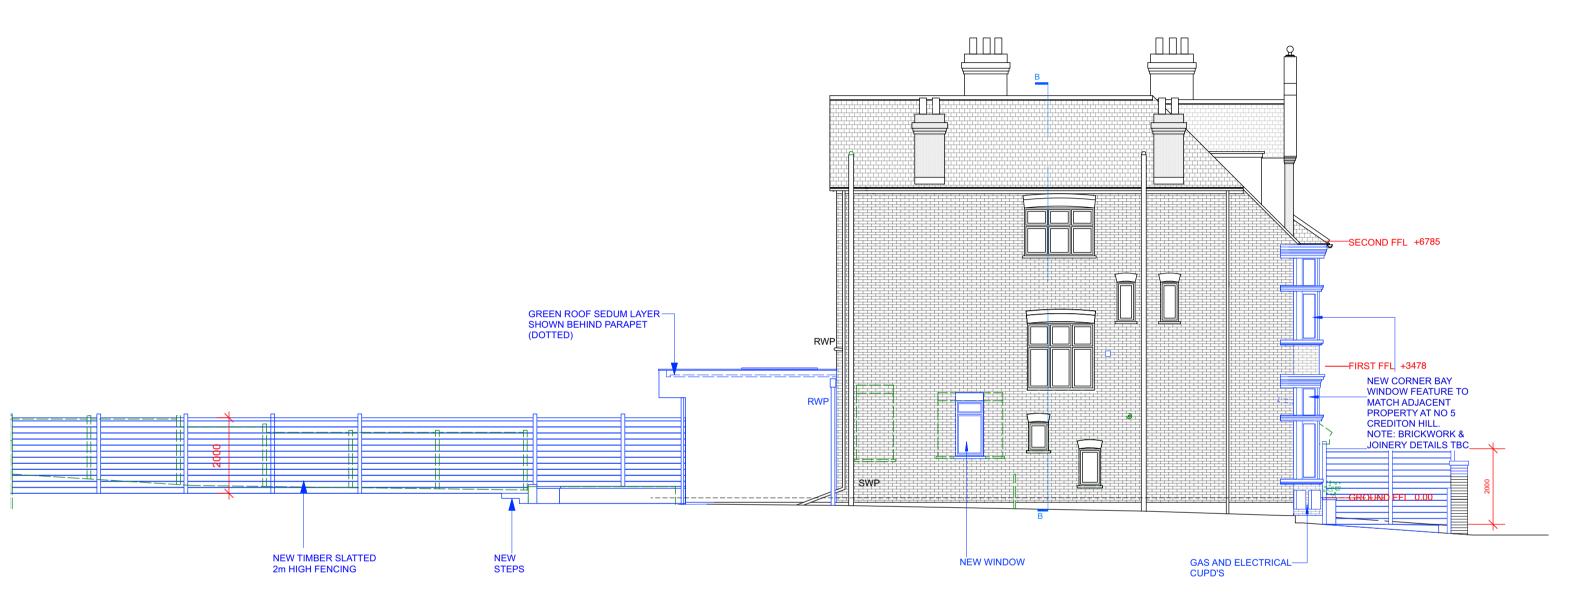

## **PROPOSED LHS ELEVATION**

| REV.    | DATE       | DESCRIPTION                                                                                                                                 | REV.                           | DATE DESCRIPTION                                                                                                                                                                                  | REV. | DATE | DESCRIPTION | NOTE:                                                                                                     | CLIENT:                            | PROJECT:                                   |      |
|---------|------------|---------------------------------------------------------------------------------------------------------------------------------------------|--------------------------------|---------------------------------------------------------------------------------------------------------------------------------------------------------------------------------------------------|------|------|-------------|-----------------------------------------------------------------------------------------------------------|------------------------------------|--------------------------------------------|------|
| A       | 29.05.24   | SIDE EXTENSION ROOF ALTERED<br>TO SHOW FLAT ROOF BETWEEN<br>PITCHED SECTIONS.<br>REAR GROUND FLOOR WINDOW<br>REMOVED AND BARBECUE<br>ADDED. | FLAT<br>STAIF<br>OFFIC<br>EXTE | 08.24. GREEN ROOF TO REAR GROUND<br>ROOF INDICATED AND ROOFLIGHT ABOVE<br>CCASE REMOVED FOLLOWING CASE<br>CER'S COMMENTS.<br>NSION PARAPET HEIGHT ADJUSTED.<br>ADDED RE DETAILS TO CORNER WINDOW. |      |      |             | ALL DIMENSIONS ARE IN MILLIMETERS.<br>INCONSISTENCIES ARE TO BE REPORTED TO<br>THE ARCHITECT IMMEDIATELY. | EMILY ROBINSON &<br>ISLAY ROBINSON | REAR EXTENSION AND INTERNAL<br>ALTERATIONS |      |
|         |            | GAS/ ELECTRICAL CUPBOARDS<br>SHOWN TO FRONT                                                                                                 | BAY F                          | EATURE                                                                                                                                                                                            |      |      |             | COPYRIGHT IS HELD BY SIMON MILLER                                                                         | SITE:                              | DRAWING TITLE:                             | info |
| B. 06.0 | 06.24. ISS | SUED FOR PLANNING                                                                                                                           |                                | 08.24. AC UNITS TO SIDE OF REAR<br>INSION REMOVED                                                                                                                                                 |      |      |             |                                                                                                           | 3 CREDITON HILL,                   | PROPOSED LHS ELEVATION                     | ]    |
|         |            | ROUND FLOOR SIDE EXTENSION                                                                                                                  |                                |                                                                                                                                                                                                   |      |      |             |                                                                                                           | LONDON<br>NW6 1HT                  |                                            |      |
|         | ,          | DOW FEATURE INCORPORATED                                                                                                                    |                                |                                                                                                                                                                                                   |      |      |             |                                                                                                           |                                    |                                            |      |