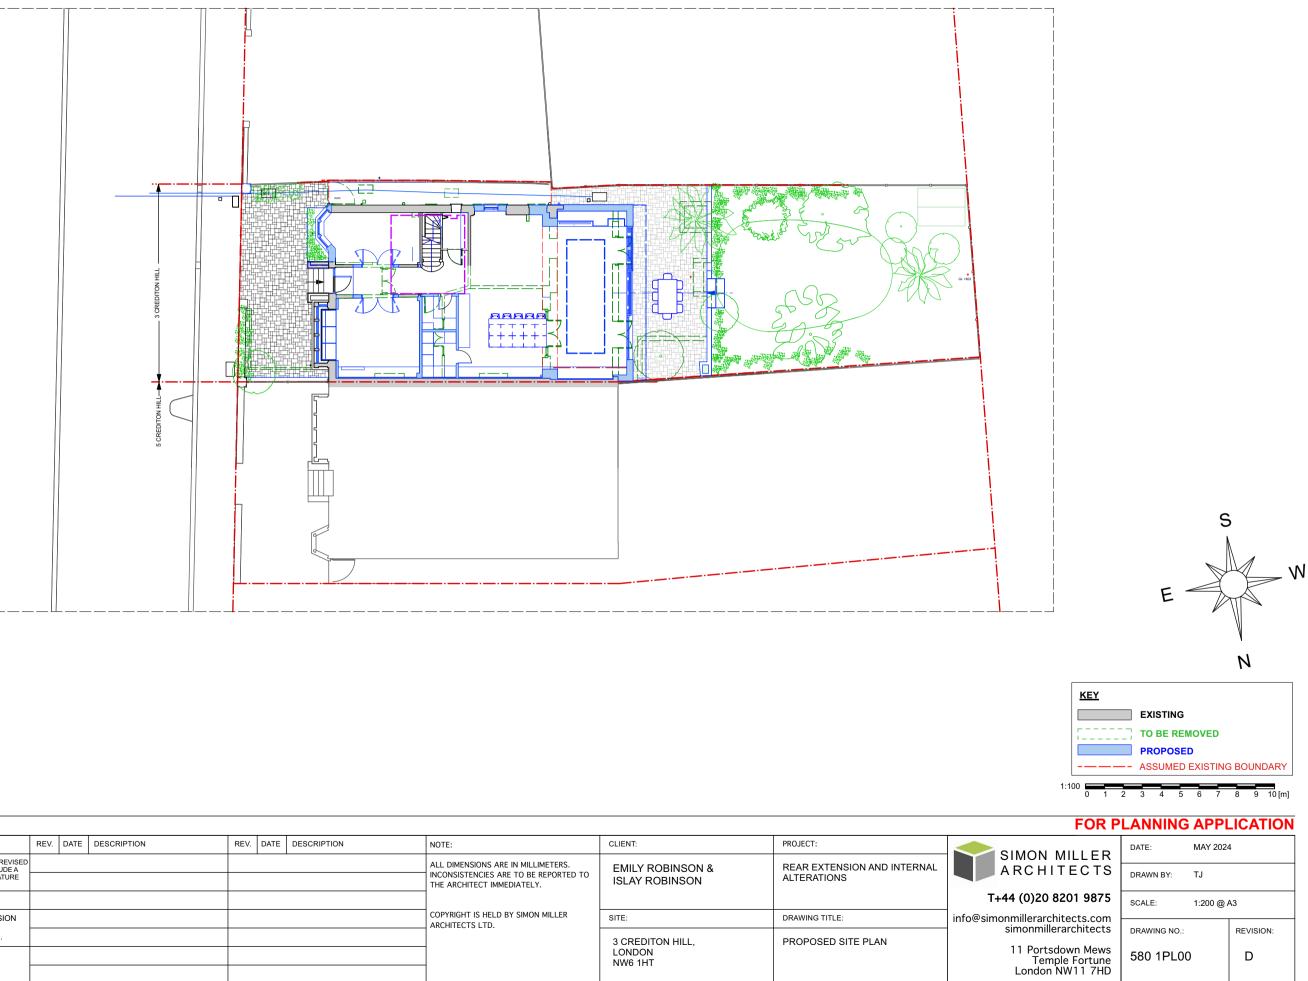

## **PROPOSED SITE PLAN**

| REV. | DATE    | DESCRIPTION                                                                                                                  | REV. | DATE | DESCRIPTION | REV. | DATE | DESCRIPTION | NOTE:                                                                                                     | CLIENT:                            | PROJECT:                                   |       |
|------|---------|------------------------------------------------------------------------------------------------------------------------------|------|------|-------------|------|------|-------------|-----------------------------------------------------------------------------------------------------------|------------------------------------|--------------------------------------------|-------|
|      |         | DRAWING UPDATED TO SHOW A REVISED<br>OUTBUILDING DESIGN AND INCLUDE A<br>REAR EXTERNAL BARBECUE FEATURE<br>SUED FOR PLANNING |      |      |             |      |      |             | ALL DIMENSIONS ARE IN MILLIMETERS.<br>INCONSISTENCIES ARE TO BE REPORTED TO<br>THE ARCHITECT IMMEDIATELY. | EMILY ROBINSON &<br>ISLAY ROBINSON | REAR EXTENSION AND INTERNAL<br>ALTERATIONS |       |
|      |         | ROUND FLOOR SIDE EXTENSION                                                                                                   |      |      |             |      |      |             | COPYRIGHT IS HELD BY SIMON MILLER<br>ARCHITECTS LTD.                                                      | SITE:                              | DRAWING TITLE:                             | info@ |
| OUTB | UILDÍNG | , AND BARBECUE REMOVED.                                                                                                      |      |      |             |      |      |             |                                                                                                           | 3 CREDITON HILL,<br>LONDON         | PROPOSED SITE PLAN                         |       |
|      |         | CUNITS TO SIDE OF REAR<br>EMOVED                                                                                             |      |      |             |      |      |             |                                                                                                           | NW6 1HT                            |                                            |       |

## FOR PLANNING APPLICATION

| DATE:         | MARCH 2  | 2024      |
|---------------|----------|-----------|
| DRAWN BY:     | WB       |           |
| SCALE:        | 1:100 @/ | 43        |
| DRAWING NO .: |          | REVISION: |
| 580 1PL02     | 2        | G         |
|               |          |           |