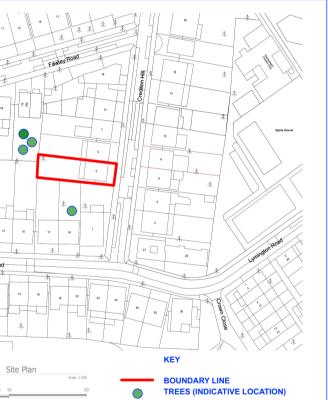

## SITE LOCATION PLAN SHOWING INDICATIVE LOCATION OF NEARBY TREES IN THE VICITINITY OF THE SITE