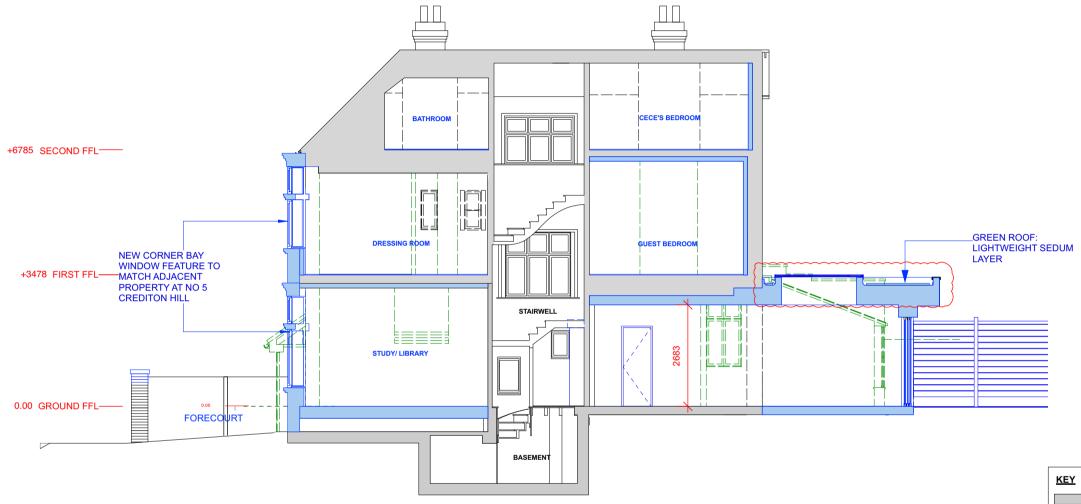

## **PROPOSED SECTION A-A**

| REV.    | DATE                                                    | DESCRIPTION                                             | REV. | DAT | TE DESCRIPTION | REV. | DATE | DESCRIPTION | NOTE:                                                               | CLIENT:          | PROJECT:                    |       |
|---------|---------------------------------------------------------|---------------------------------------------------------|------|-----|----------------|------|------|-------------|---------------------------------------------------------------------|------------------|-----------------------------|-------|
| A. 06.0 | 6.24. ISS                                               | SUED FOR PLANNING                                       |      |     |                |      |      |             | ALL DIMENSIONS ARE IN MILLIMETERS.                                  | EMILY ROBINSON & | REAR EXTENSION AND INTERNAL |       |
|         |                                                         | ROUND AND FIRST FLOOR NEW<br>DOW BAY FEATURE            |      |     |                |      |      |             | INCONSISTENCIES ARE TO BE REPORTED TO<br>THE ARCHITECT IMMEDIATELY. | ISLAY ROBINSON   | ALTERATIONS                 |       |
| INCOF   | RPORATE                                                 | ED                                                      |      |     |                |      |      |             |                                                                     |                  |                             |       |
|         |                                                         | REEN ROOF TO REAR GROUND<br>DICATED AND ROOFLIGHT ABOVE |      |     |                |      |      |             | COPYRIGHT IS HELD BY SIMON MILLER<br>ARCHITECTS LTD.                | SITE:            | DRAWING TITLE:              | info@ |
|         | STAIRCASE REMOVED FOLLOWING CASE<br>OFFICER'S COMMENTS. |                                                         |      |     |                |      |      |             |                                                                     | 3 CREDITON HILL, | PROPOSED SECTION A-A        |       |
| EXTE    | EXTENSION PARAPET HEIGHT ADJUSTED.                      |                                                         |      |     |                |      |      |             | LONDON<br>NW6 1HT                                                   |                  |                             |       |
|         |                                                         |                                                         |      |     |                |      |      |             |                                                                     |                  |                             |       |