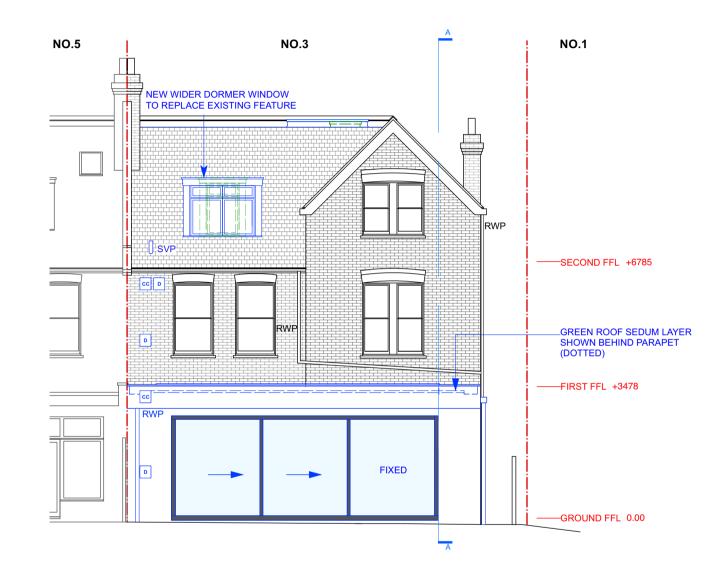

## **PROPOSED LHS ELEVATION**

| REV.    | DATE       | DESCRIPTION                                                                                                                                 | REV.                           | DATE DESCRIPTION                                                                                                                                                                                  | REV. | DATE | DESCRIPTION | NOTE:                                                                                                     | CLIENT:                            | PROJECT:                                   |      |
|---------|------------|---------------------------------------------------------------------------------------------------------------------------------------------|--------------------------------|---------------------------------------------------------------------------------------------------------------------------------------------------------------------------------------------------|------|------|-------------|-----------------------------------------------------------------------------------------------------------|------------------------------------|--------------------------------------------|------|
| A       | 29.05.24   | SIDE EXTENSION ROOF ALTERED<br>TO SHOW FLAT ROOF BETWEEN<br>PITCHED SECTIONS.<br>REAR GROUND FLOOR WINDOW<br>REMOVED AND BARBECUE<br>ADDED. | FLAT<br>STAIF<br>OFFIC<br>EXTE | 08.24. GREEN ROOF TO REAR GROUND<br>ROOF INDICATED AND ROOFLIGHT ABOVE<br>CCASE REMOVED FOLLOWING CASE<br>CER'S COMMENTS.<br>NSION PARAPET HEIGHT ADJUSTED.<br>ADDED RE DETAILS TO CORNER WINDOW. |      |      |             | ALL DIMENSIONS ARE IN MILLIMETERS.<br>INCONSISTENCIES ARE TO BE REPORTED TO<br>THE ARCHITECT IMMEDIATELY. | EMILY ROBINSON &<br>ISLAY ROBINSON | REAR EXTENSION AND INTERNAL<br>ALTERATIONS |      |
|         |            | GAS/ ELECTRICAL CUPBOARDS<br>SHOWN TO FRONT                                                                                                 | BAY F                          | EATURE                                                                                                                                                                                            |      |      |             | COPYRIGHT IS HELD BY SIMON MILLER                                                                         | SITE:                              | DRAWING TITLE:                             | info |
| B. 06.0 | 06.24. ISS | SUED FOR PLANNING                                                                                                                           |                                | 08.24. AC UNITS TO SIDE OF REAR<br>INSION REMOVED                                                                                                                                                 |      |      |             |                                                                                                           | 3 CREDITON HILL,                   | PROPOSED LHS ELEVATION                     | ]    |
|         |            | ROUND FLOOR SIDE EXTENSION                                                                                                                  |                                |                                                                                                                                                                                                   |      |      |             |                                                                                                           | LONDON<br>NW6 1HT                  |                                            |      |
|         | ,          | DOW FEATURE INCORPORATED                                                                                                                    |                                |                                                                                                                                                                                                   |      |      |             |                                                                                                           |                                    |                                            |      |

## **PROPOSED SECTION A-A**

| REV.    | DATE                                                    | DESCRIPTION                                             | REV. | DAT | TE DESCRIPTION | REV. | DATE | DESCRIPTION | NOTE:                                                               | CLIENT:          | PROJECT:                    |       |
|---------|---------------------------------------------------------|---------------------------------------------------------|------|-----|----------------|------|------|-------------|---------------------------------------------------------------------|------------------|-----------------------------|-------|
| A. 06.0 | 6.24. ISS                                               | SUED FOR PLANNING                                       |      |     |                |      |      |             | ALL DIMENSIONS ARE IN MILLIMETERS.                                  | EMILY ROBINSON & | REAR EXTENSION AND INTERNAL |       |
|         |                                                         | ROUND AND FIRST FLOOR NEW<br>DOW BAY FEATURE            |      |     |                |      |      |             | INCONSISTENCIES ARE TO BE REPORTED TO<br>THE ARCHITECT IMMEDIATELY. | ISLAY ROBINSON   | ALTERATIONS                 |       |
| INCOF   | RPORATE                                                 | ED                                                      |      |     |                |      |      |             |                                                                     |                  |                             |       |
|         |                                                         | REEN ROOF TO REAR GROUND<br>DICATED AND ROOFLIGHT ABOVE |      |     |                |      |      |             | COPYRIGHT IS HELD BY SIMON MILLER<br>ARCHITECTS LTD.                | SITE:            | DRAWING TITLE:              | info@ |
|         | STAIRCASE REMOVED FOLLOWING CASE<br>OFFICER'S COMMENTS. |                                                         |      |     |                |      |      |             |                                                                     | 3 CREDITON HILL, | PROPOSED SECTION A-A        |       |
| EXTE    | EXTENSION PARAPET HEIGHT ADJUSTED.                      |                                                         |      |     |                |      |      |             | LONDON<br>NW6 1HT                                                   |                  |                             |       |
|         |                                                         |                                                         |      |     |                |      |      |             |                                                                     |                  |                             |       |