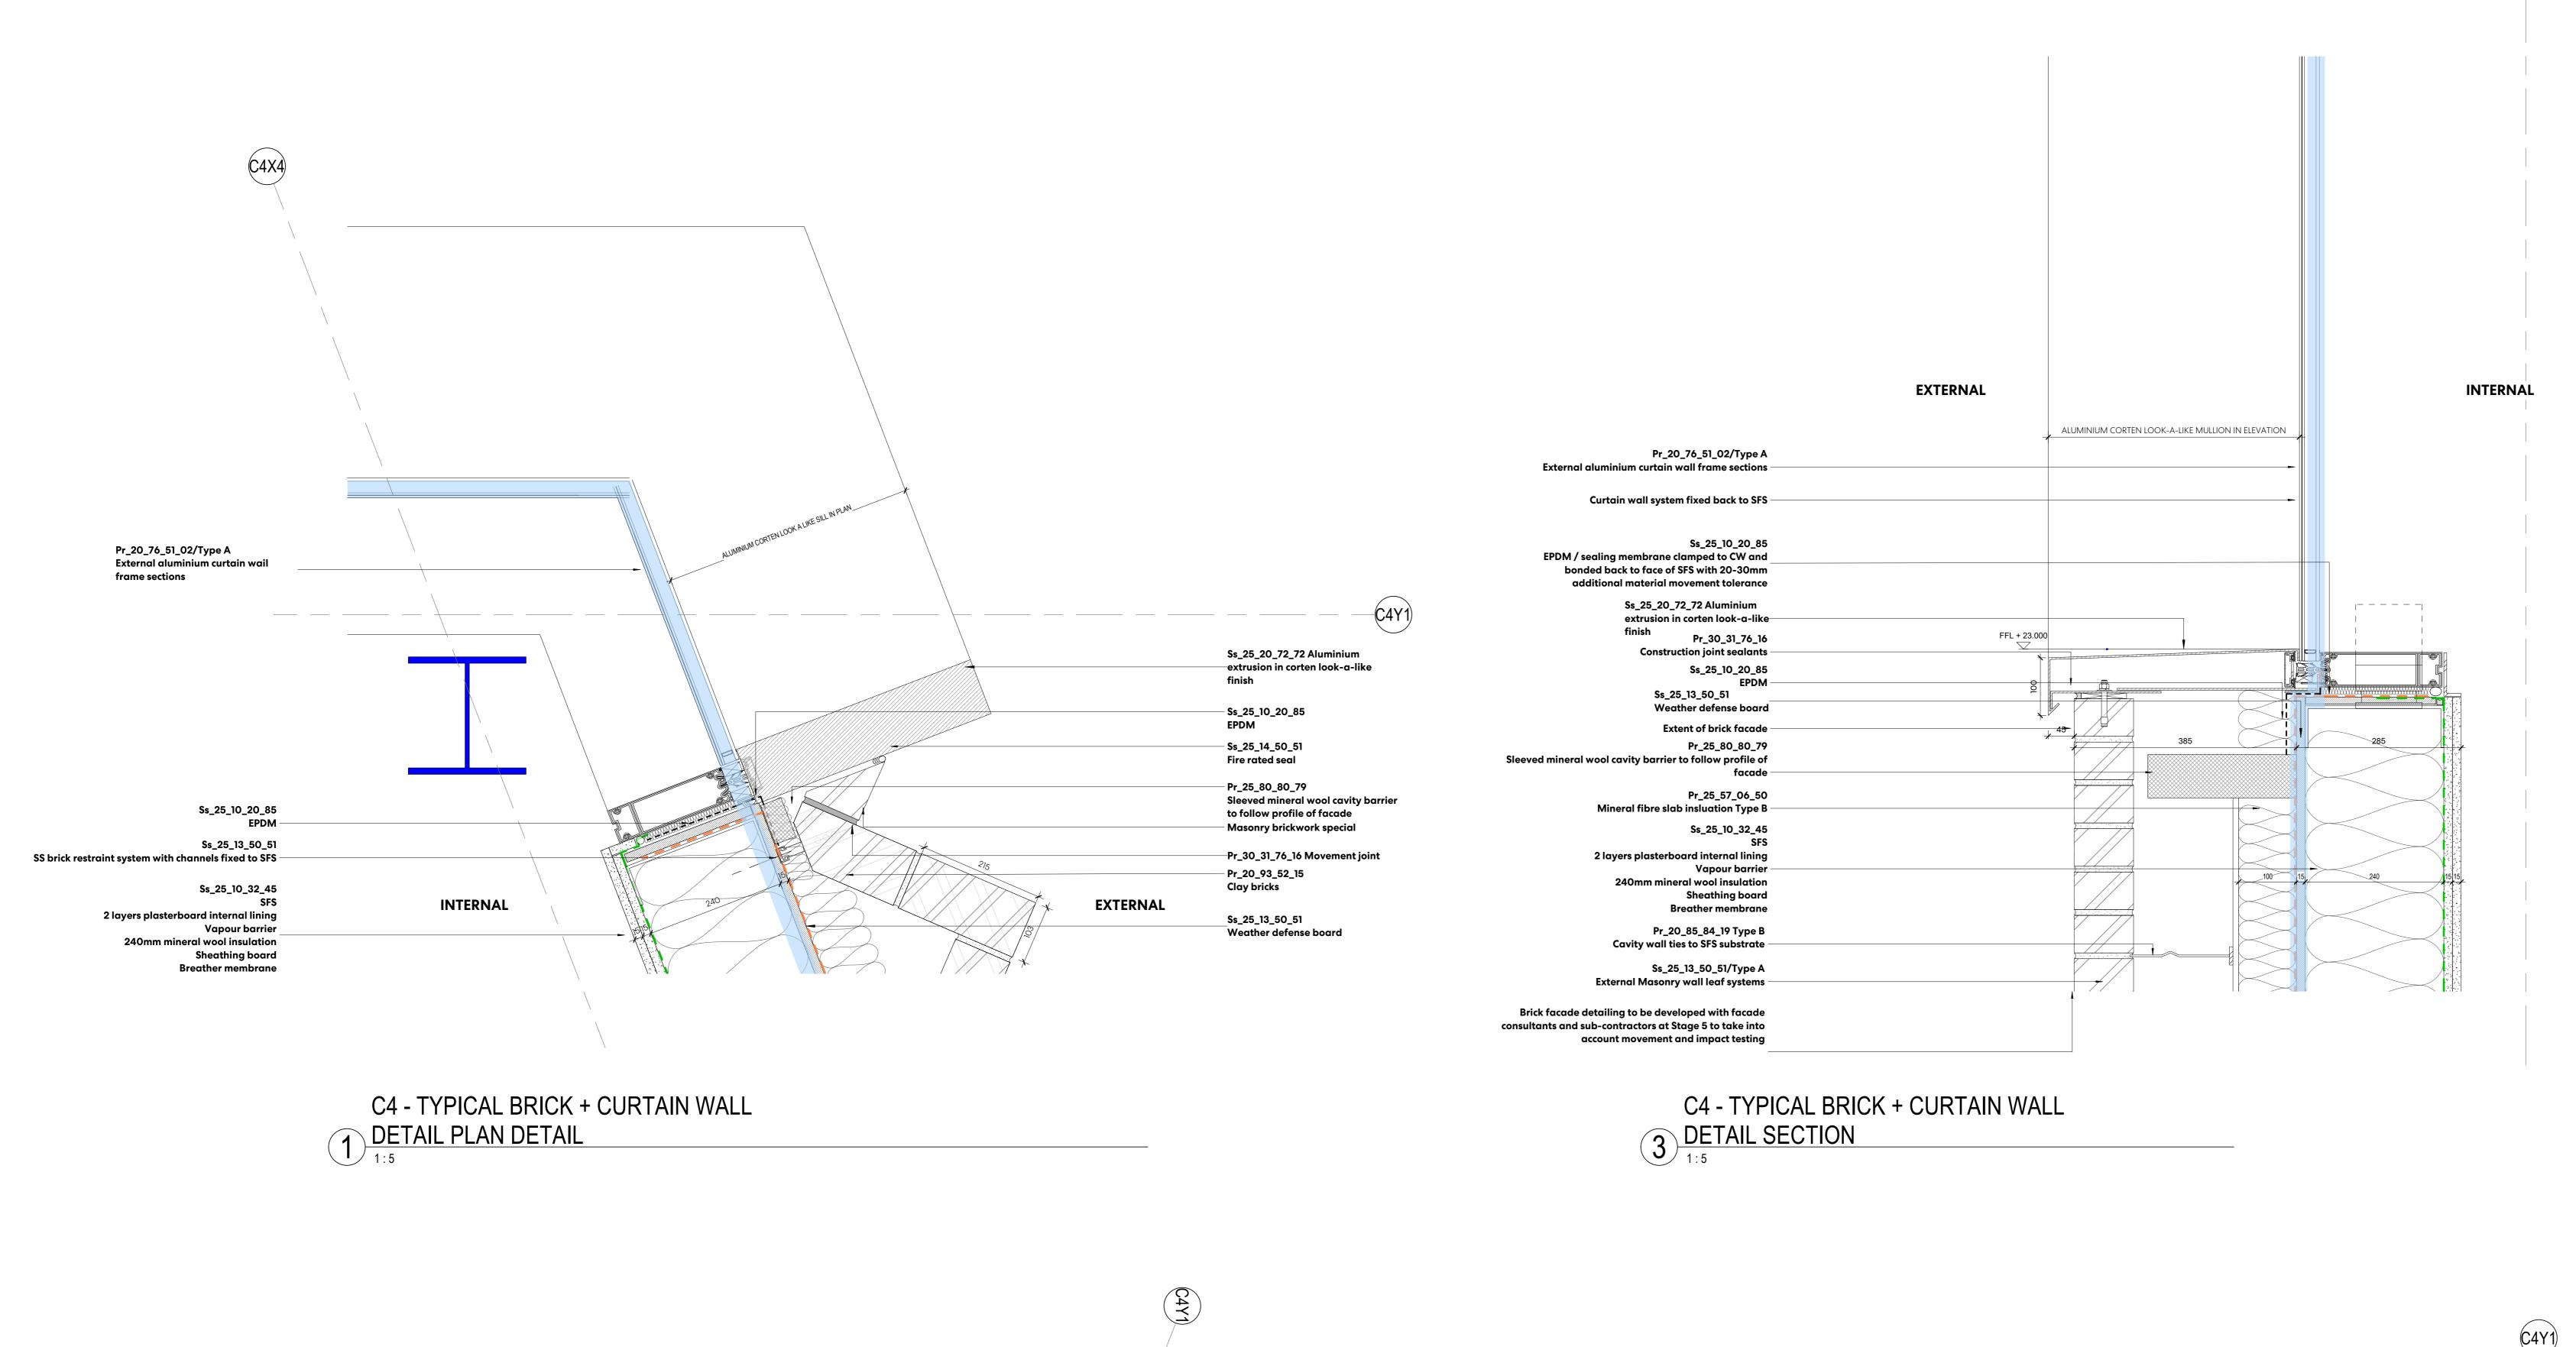

AIR TIGHNESS / MEMBRANES KEY

Air Tightness Line

VCL-Vapour Control Layer

Breather membrane

**\_\_\_\_** Waterproofing membrane

EPDM / Air sealing tape

PROJECT

TRIBECA
Reef Group
Plot C - The Assembly
and Connector