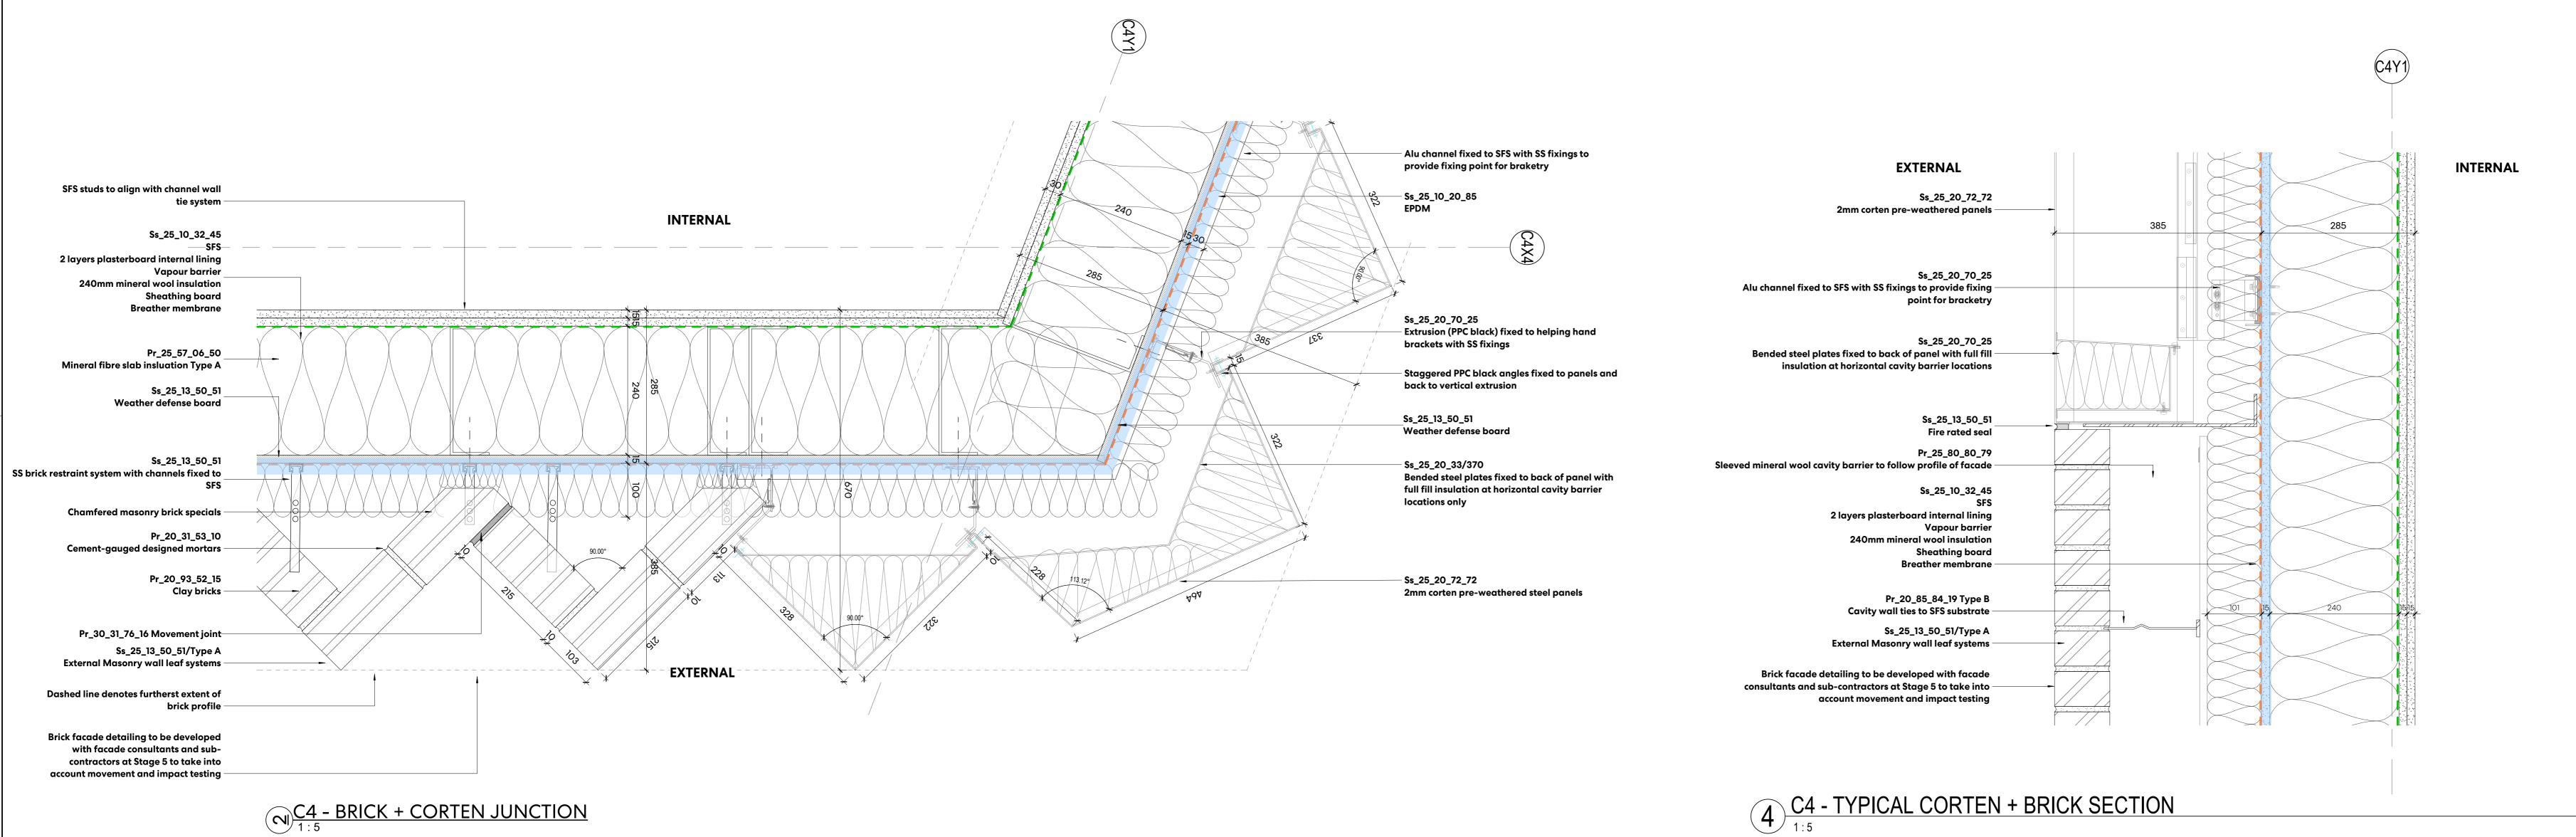

AIR TIGHNESS / MEMBRANES KEY

Air Tightness Line

VCL-Vapour Control Layer

Breather membrane

**\_\_\_\_** Waterproofing membrane

EPDM / Air sealing tape

PROJECT

TRIBECA
Reef Group
Plot C - The Assembly
and Connector