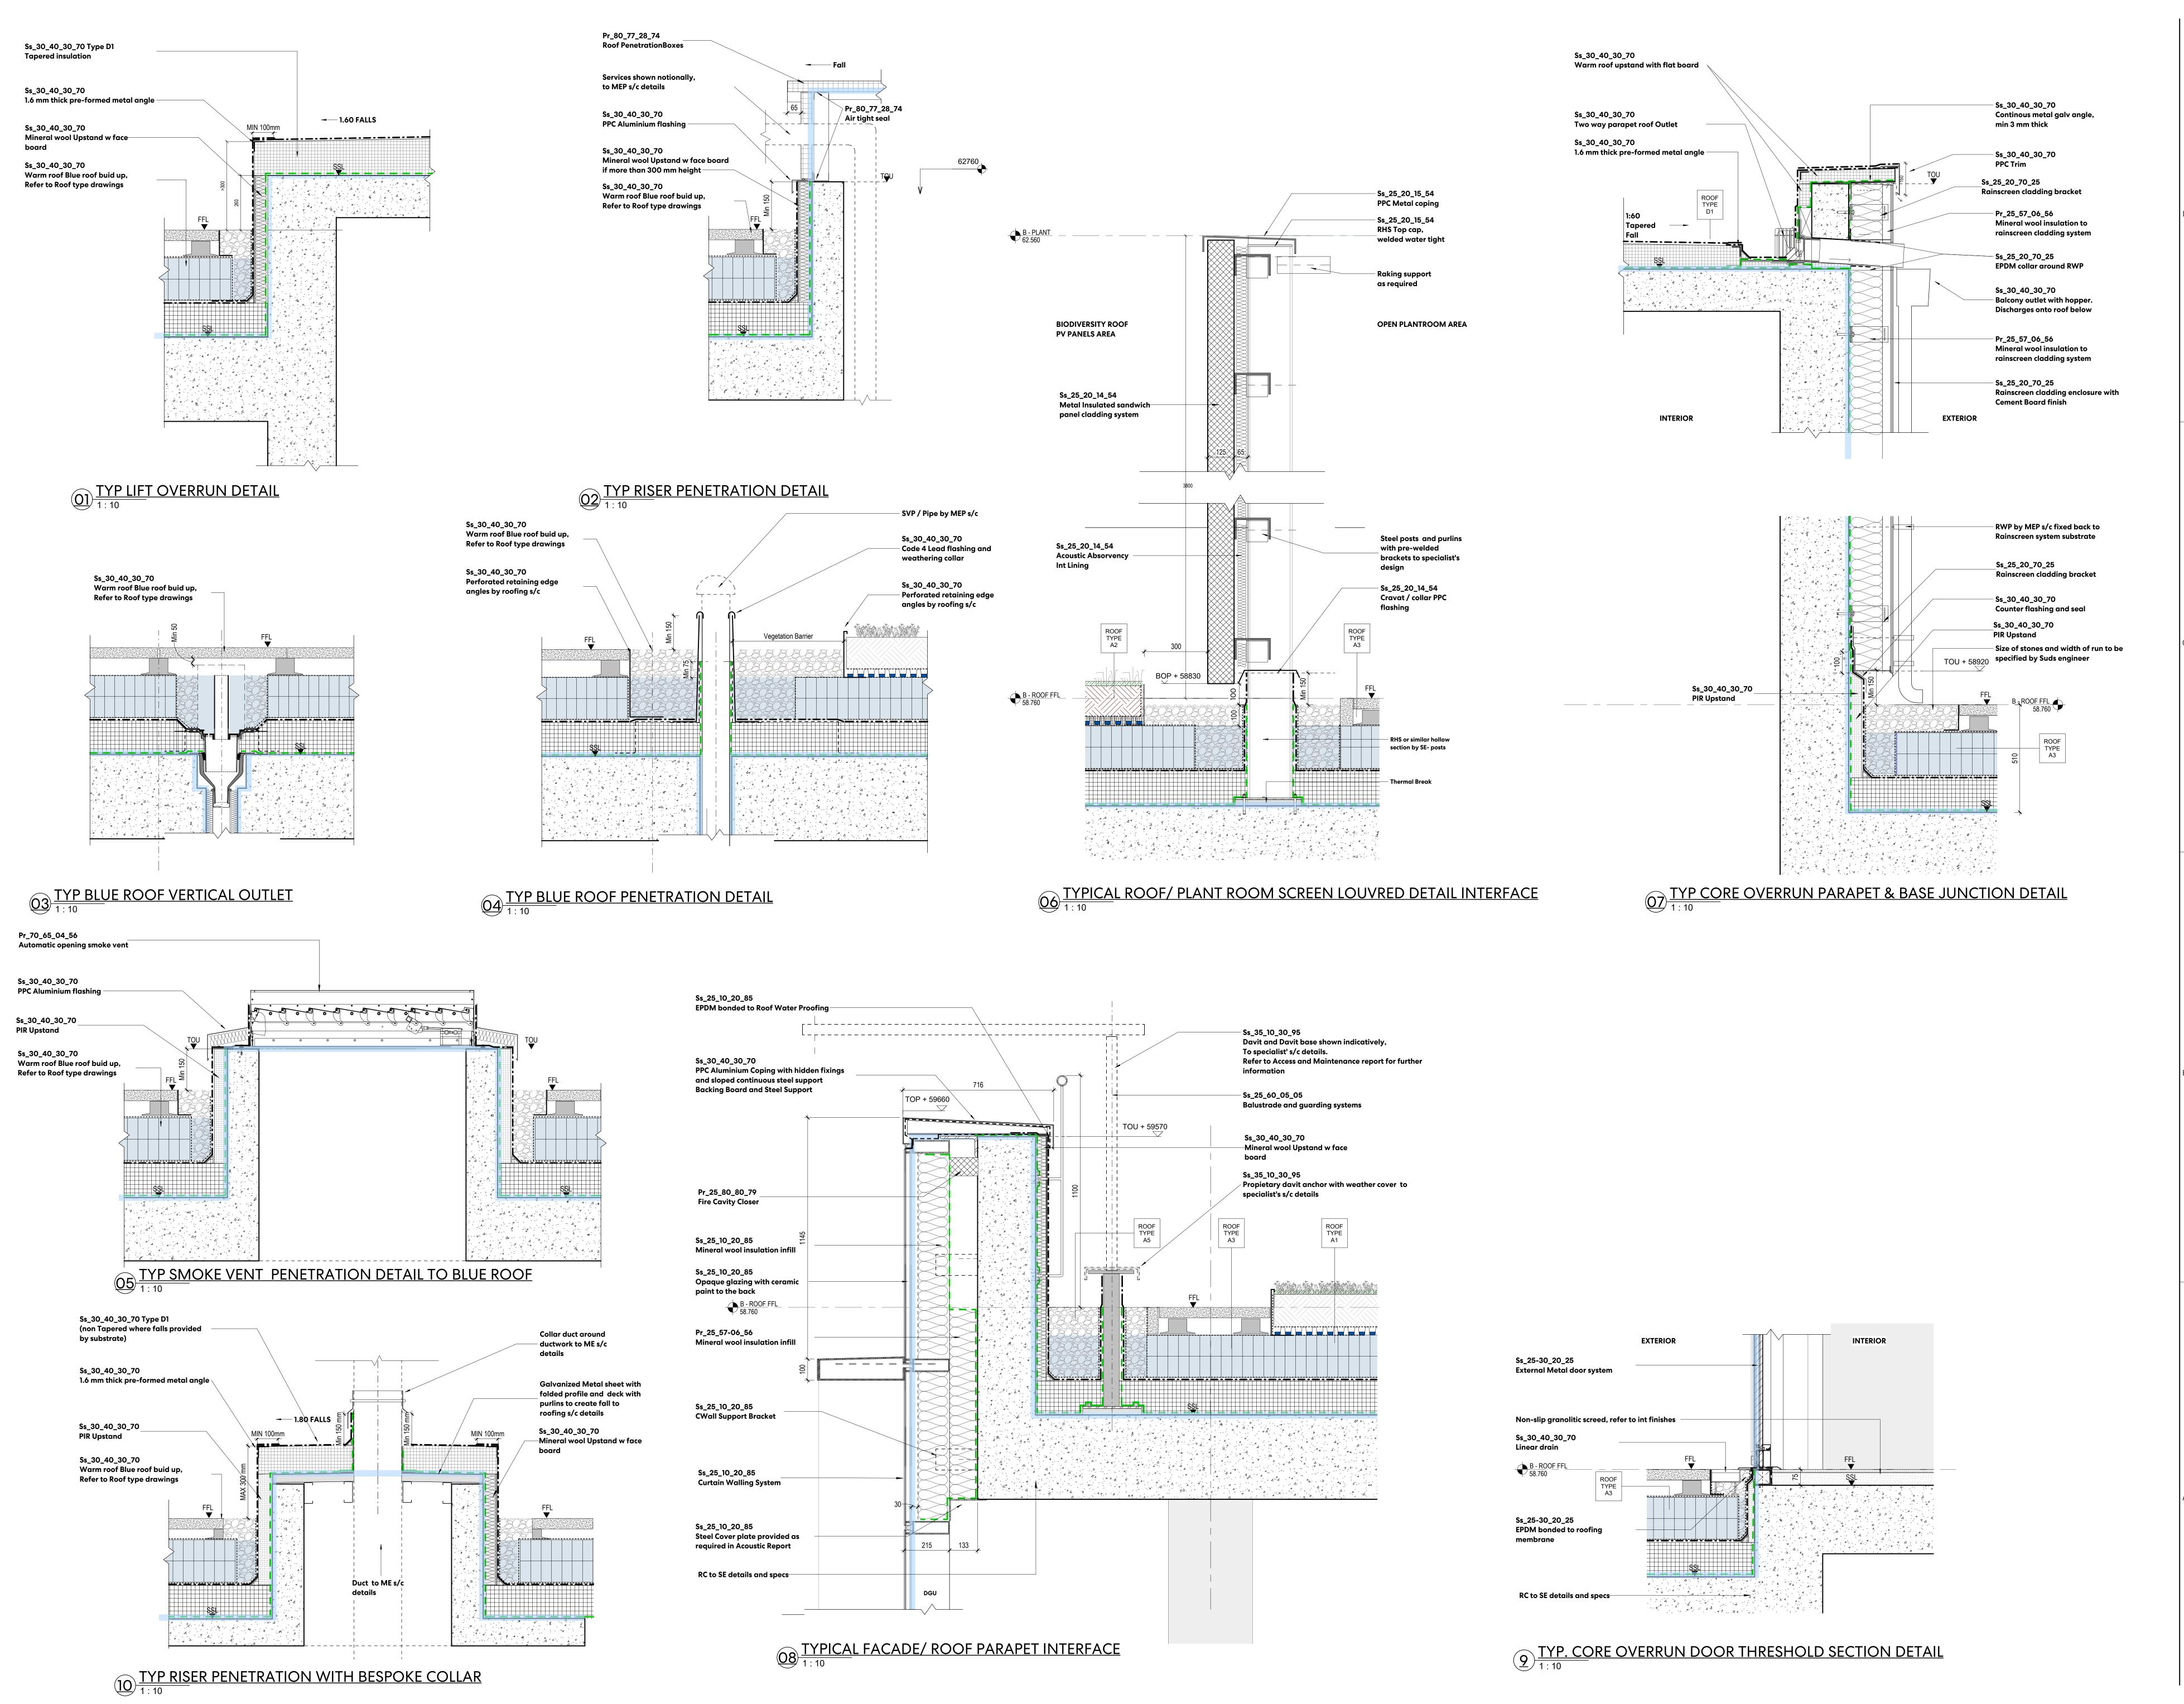

## Perkins&Will

150 Holborn London EC1N 2NS t +44.20.7466.1000 f +44.20.7466.1050 www.perkinswill.com

Drawing indicates design intent only. All information, areas, dimensions and datum levels are subject to detailed survey, detailed design and

Do not scale from the drawing.

investigative work.

This drawing is the property of Perkins&Will UK Ltd. No disclosure or copy of it may be made without the written permission of Perkins&Will UK

AIR TIGHNESS / MEMBRANES KEY Air Tightness Line — — VCL-Vapour Control Layer — — Breather membrane

———— EPDM / Air sealing tape

**—---** Waterproofing membrane

**PROJECT** TRIBECΔ Reef Group

PLOT B - THE REFLECTOR

**KEYPLAN** 

**ISSUE CHART** 

Stage 4 Issue - Tender 03/05/24
ISSUE DATE 26/08/22 322406 **CDE STATUS** 

**STAGE 04 - TENDER** 

**ROOF DETAILS -**SHEET 1

SHEET NUMBER TRI-PWA- B1-09-DR-A-3301 PROJECT AUTHOR VOLUME LEVEL TYPE ROLE NUMBER CDE STATUS CODE

Copyright © 2023 Perkins+Will