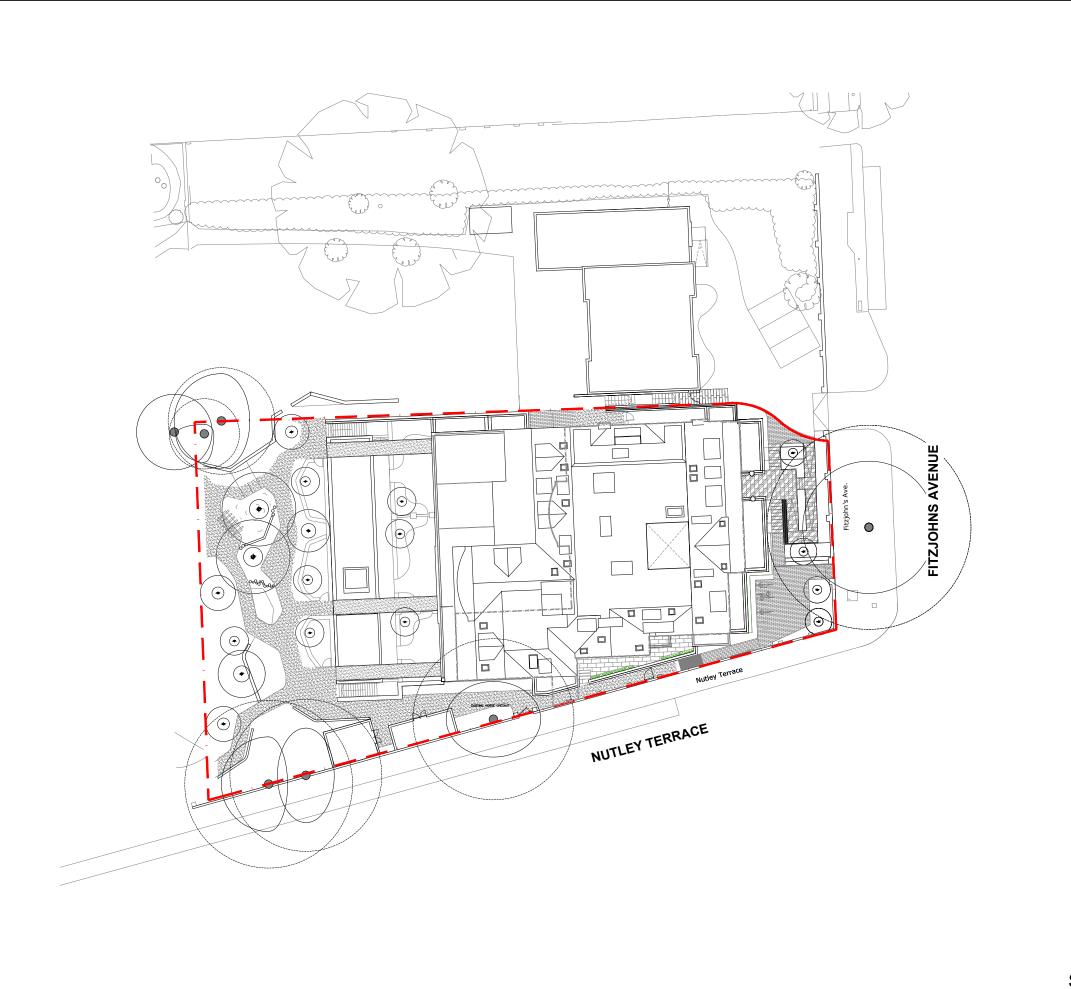

PROJECT 39 Fitzjohns Avenue NW3

DRAWING Proposed Site Plan

| DATE: 29/04/2020 | SCALE:   | 1:200@A1<br>1:400@A3 | DRAWN: | CAD |
|------------------|----------|----------------------|--------|-----|
| DWG No: 3169_    | REV. No: | P2                   |        |     |