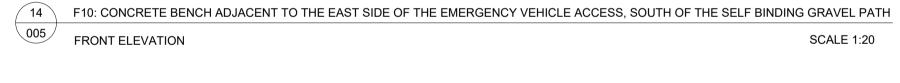

## Bench Detail Note:

- 1. Armrest LRV: Satin finish Stainless steel will be LRV 39 and a bead blast which
- will be closer to 20.
- 2. Wood Type and Durability: Cumuru will be 25years + durability and is FSC
- 3. Armrest Design Change: The supplier will be able to change the armrest design if
- 4. Finger Traps: Gaps are usually 22mm so no risk of trapping.5. Armrest will be able to be replaced 200mm above seat level if required.
- 6. Concrete Corner: All exposed concrete corners have a rounded radius of 5mm.
- 7. More detail refer to the suppliers shop drawings.