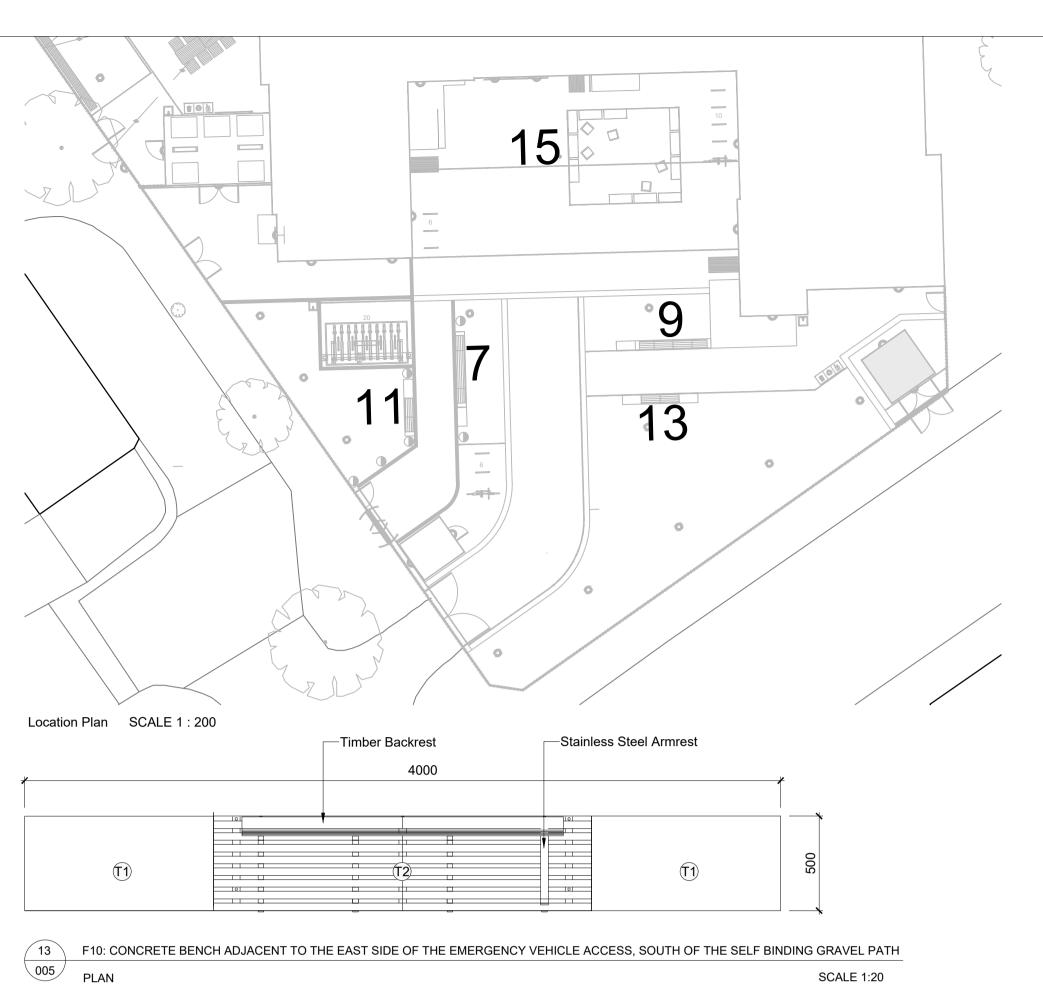

## Bench Detail Note:

- 1. Armrest LRV: Satin finish Stainless steel will be LRV 39 and a bead blast which
- will be closer to 20.
- 2. Wood Type and Durability: Cumuru will be 25years + durability and is FSC
- 3. Armrest Design Change: The supplier will be able to change the armrest design if
- 4. Finger Traps: Gaps are usually 22mm so no risk of trapping.5. Armrest will be able to be replaced 200mm above seat level if required.
- 6. Concrete Corner: All exposed concrete corners have a rounded radius of 5mm.
- 7. More detail refer to the suppliers shop drawings.