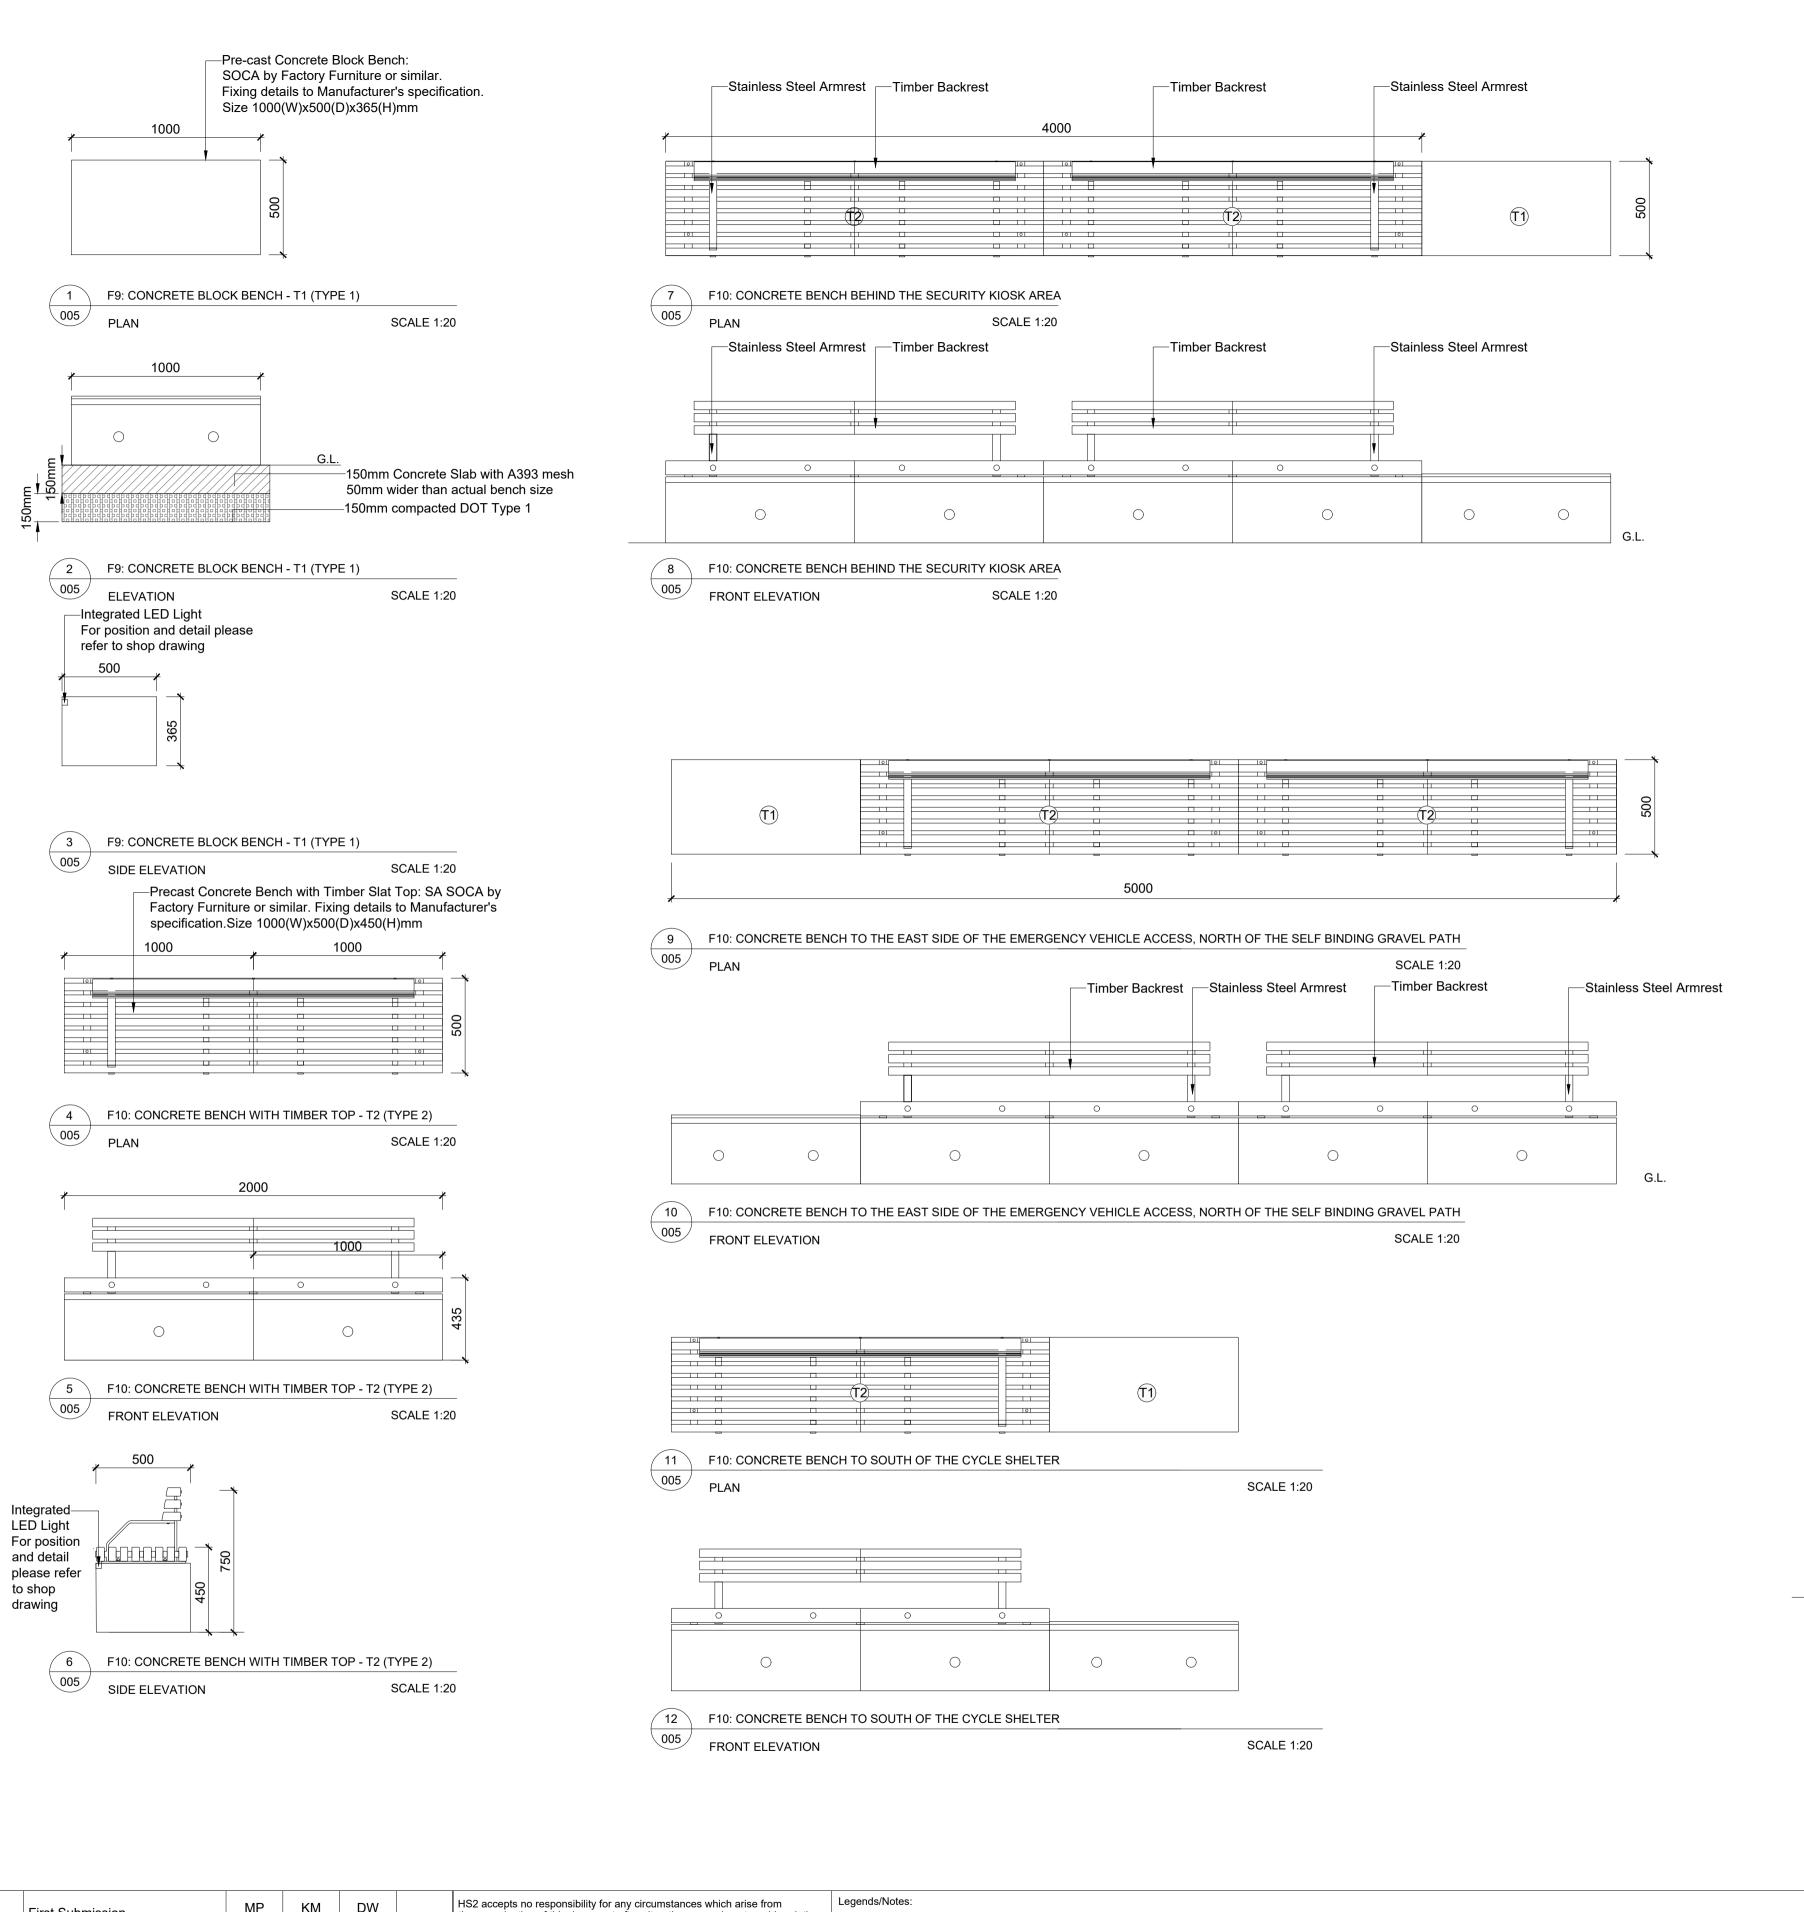

## Bench Detail Note:

- 1. Armrest LRV: Satin finish Stainless steel will be LRV 39 and a bead blast which
- will be closer to 20.
- 2. Wood Type and Durability: Cumuru will be 25years + durability and is FSC
- 3. Armrest Design Change: The supplier will be able to change the armrest design if
- 4. Finger Traps: Gaps are usually 22mm so no risk of trapping.5. Armrest will be able to be replaced 200mm above seat level if required.
- 6. Concrete Corner: All exposed concrete corners have a rounded radius of 5mm.
- 7. More detail refer to the suppliers shop drawings.