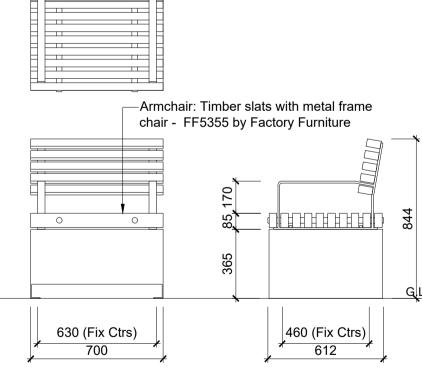

SCALE 1:20

F11: ARMCHAIR (ENTRANCE COURTYARD)

ELEVATION / SIDE ELEVATION / PLAN