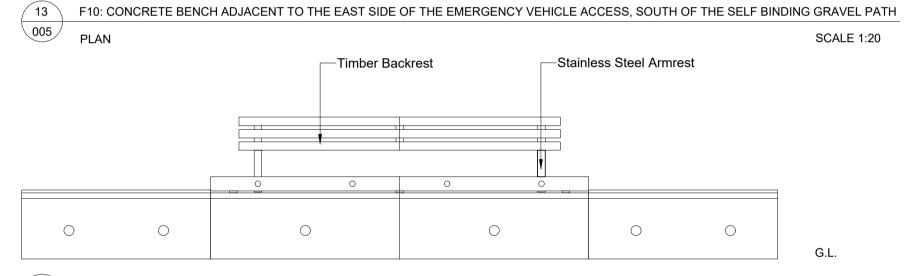

## Bench Detail Note:

- 1. Armrest LRV: Satin finish Stainless steel will be LRV 39 and a bead blast which
- will be closer to 20.
- 2. Wood Type and Durability: Cumuru will be 25years + durability and is FSC
- 3. Armrest Design Change: The supplier will be able to change the armrest design if
- 4. Finger Traps: Gaps are usually 22mm so no risk of trapping.5. Armrest will be able to be replaced 200mm above seat level if required.
- 6. Concrete Corner: All exposed concrete corners have a rounded radius of 5mm.
- 7. More detail refer to the suppliers shop drawings.