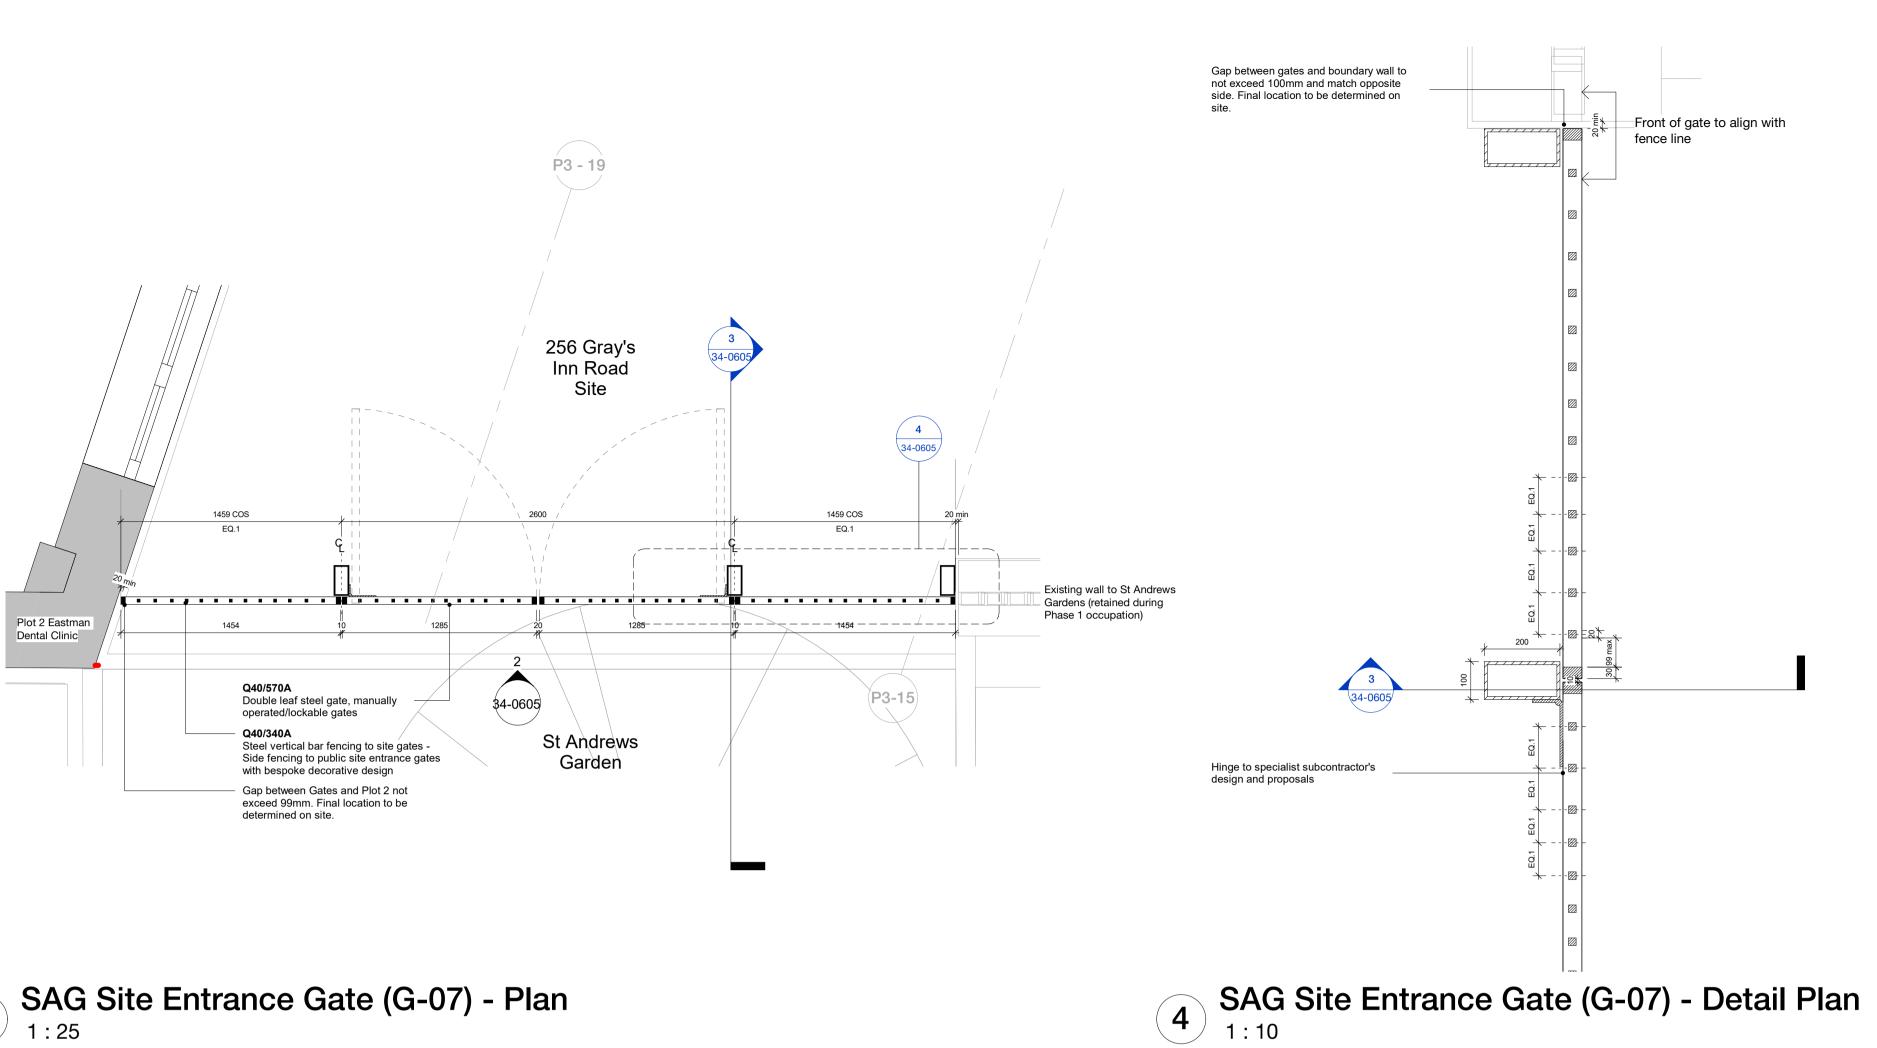

Drawing

External Gate Details - St Andrew's Gardens Access Gate (G-07)

|  | Scale @ A1   |        | Date             |  |
|--|--------------|--------|------------------|--|
|  | As indicated |        | 21/06/24         |  |
|  | Drawn By     |        | Checked By       |  |
|  | Job Number   | Status | Purpose of Issue |  |
|  | 17056        | S2     | Planning         |  |
|  | Drawing No.  |        | Rev              |  |

P01

BEMP-HBA-SW-00-DR-A-34-0605

SAG Site Entrance Gate (G-07) - Elevation
1:25

SAG Site Entrance Gate (G-07) Section
1:25