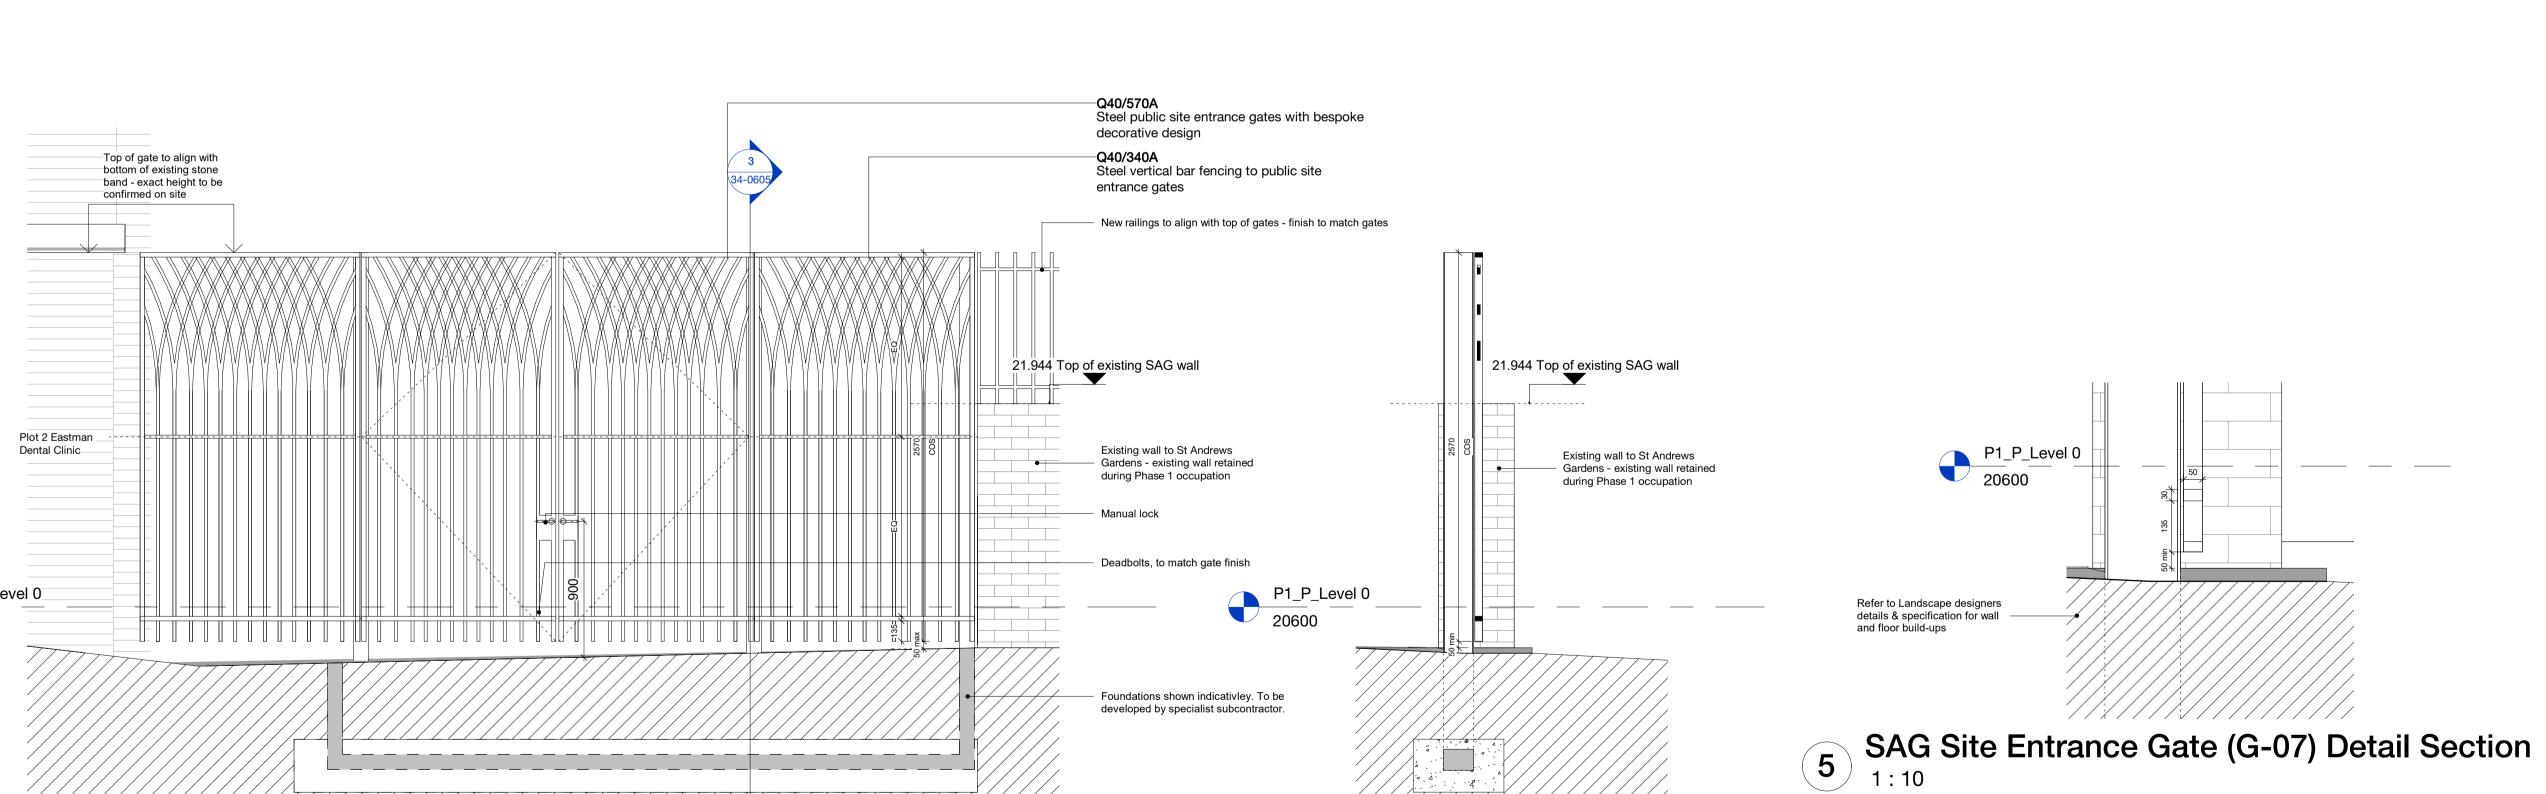

Drawing

External Gate Details - St Andrew's Gardens Access Gate (G-07)

|  | Scale @ A1   |        | Date             |  |
|--|--------------|--------|------------------|--|
|  | As indicated |        | 21/06/24         |  |
|  | Drawn By     |        | Checked By       |  |
|  | Job Number   | Status | Purpose of Issue |  |
|  | 17056        | S2     | Planning         |  |
|  | Drawing No.  |        | Rev              |  |

P01

BEMP-HBA-SW-00-DR-A-34-0605

SAG Site Entrance Gate (G-07) - Elevation
1:25

SAG Site Entrance Gate (G-07) Section
1:25