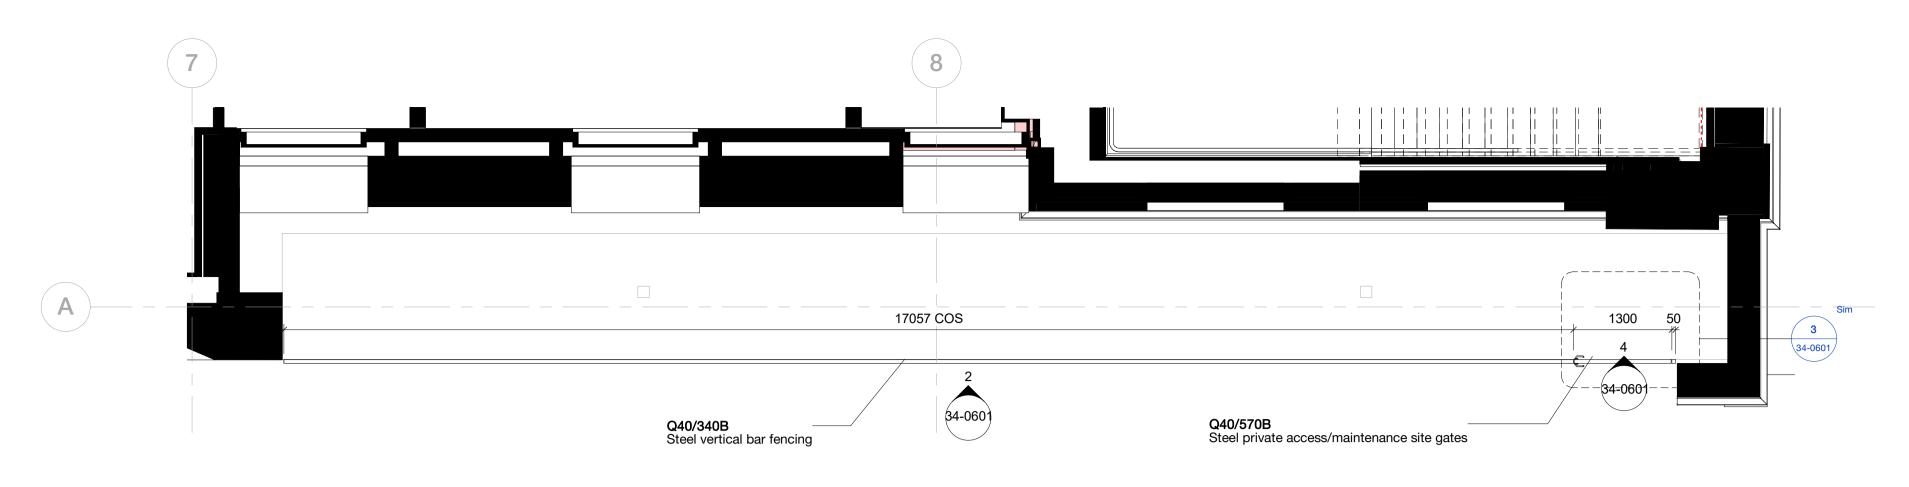

North Boundary Fence - GA Plan
1:50

North Boundary - GA Elevation
1:50

North Boundary Gate (G-06) - Detail Plan
1:10

North Boundary Gate (G-06) - Detail Elevation

North Boundary Gate (G-06) - Detail Section