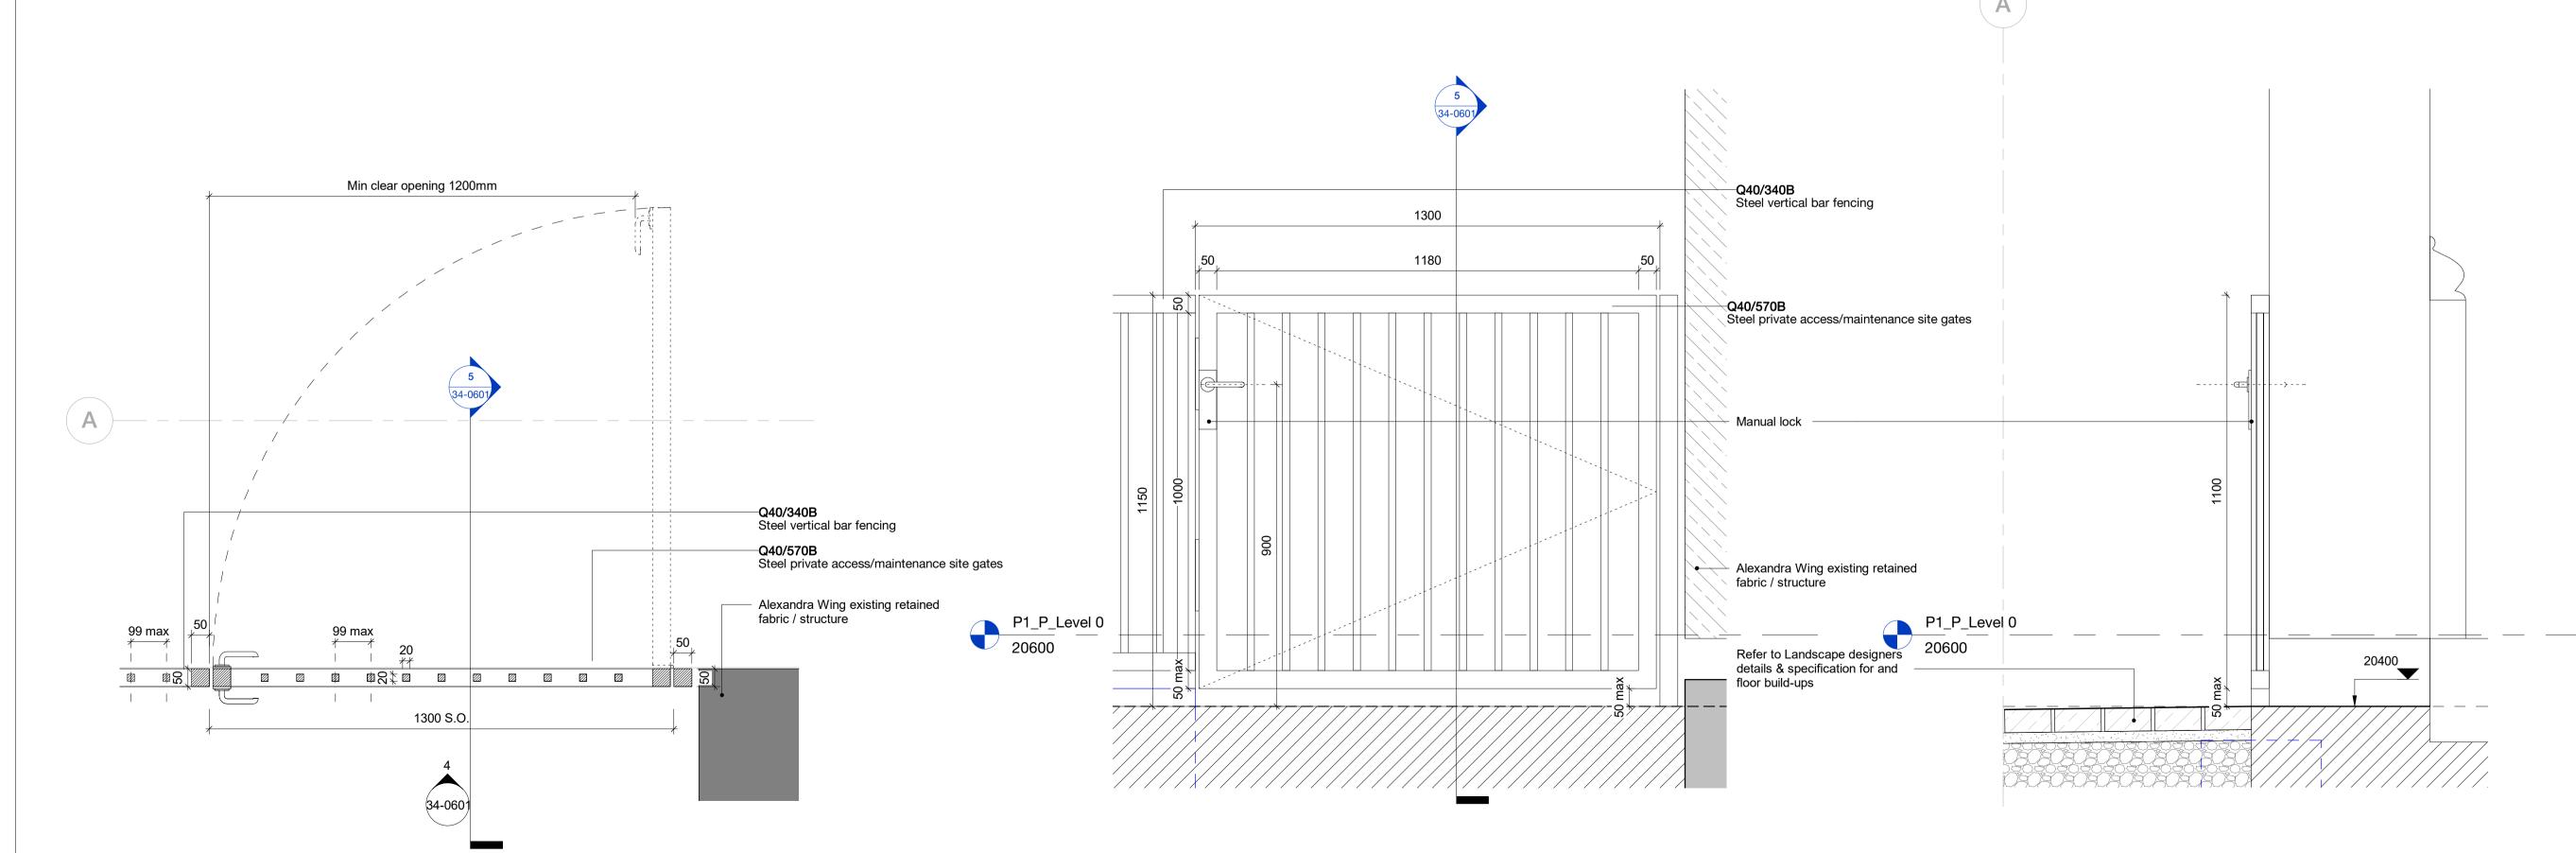

North Boundary Fence - GA Plan
1:50

North Boundary - GA Elevation
1:50

North Boundary Gate (G-06) - Detail Plan
1:10

North Boundary Gate (G-06) - Detail Elevation

North Boundary Gate (G-06) - Detail Section