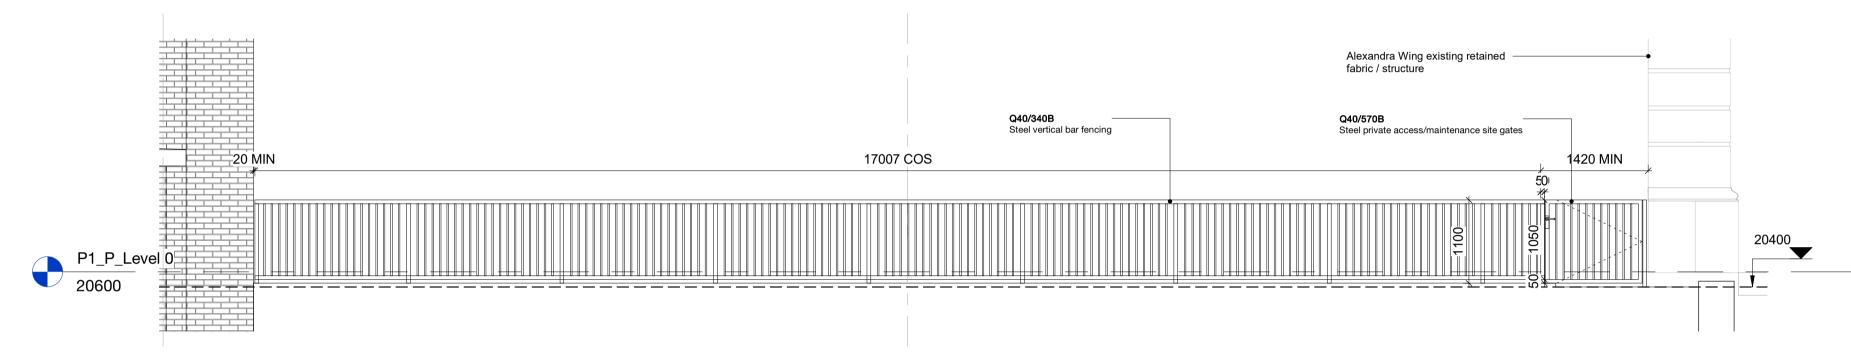

North Boundary Fence - GA Plan
1:50

North Boundary - GA Elevation
1:50

North Boundary Gate (G-06) - Detail Plan
1:10

North Boundary Gate (G-06) - Detail Elevation

North Boundary Gate (G-06) - Detail Section