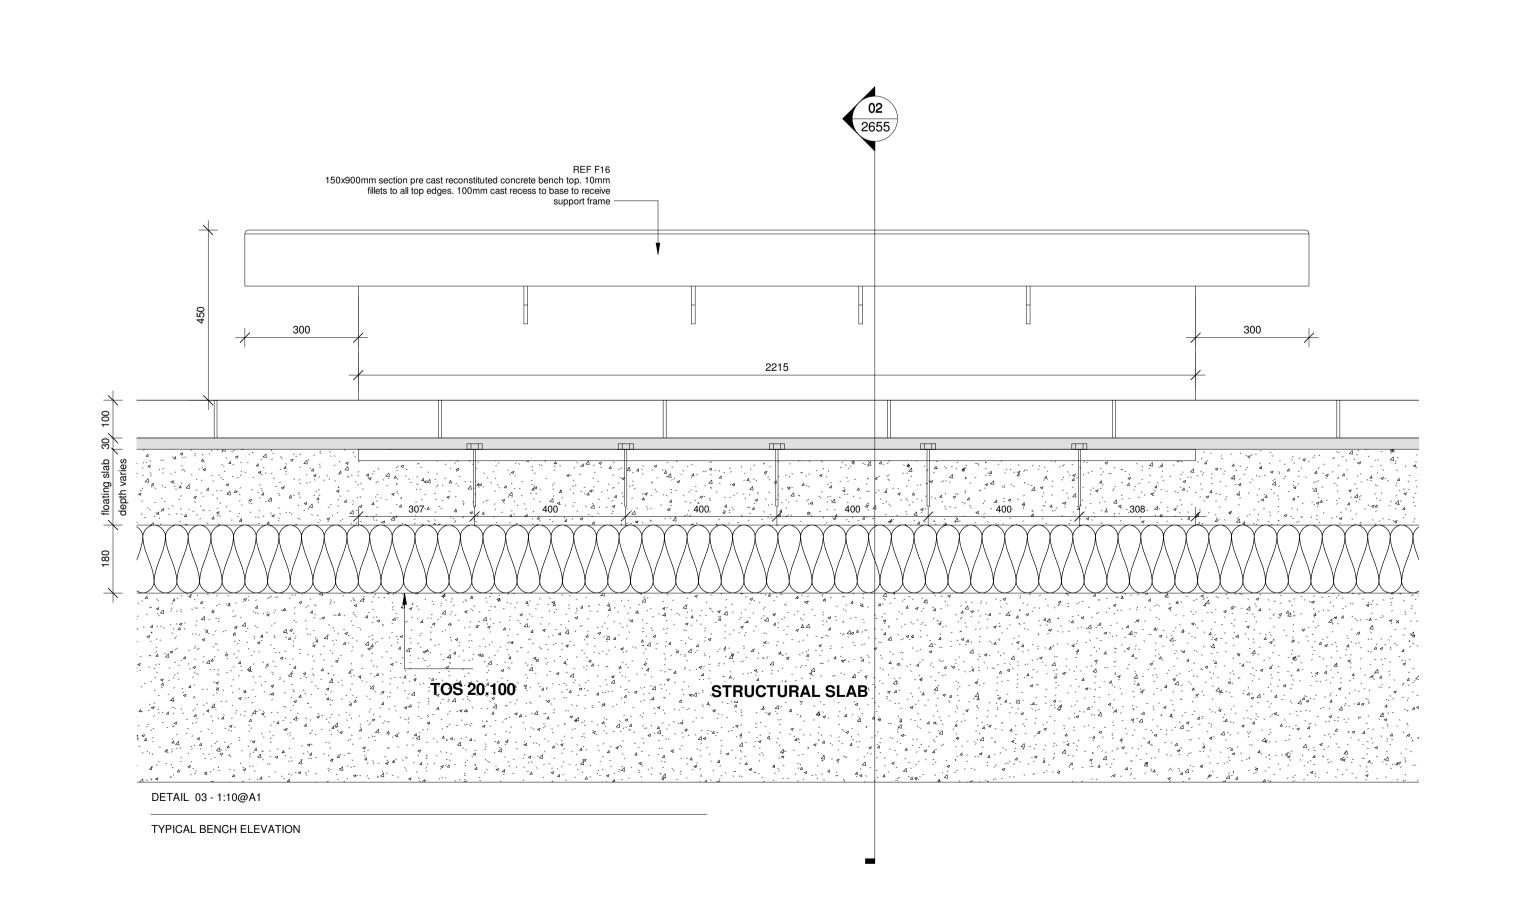

TYPICAL BENCH AND CIRCULAR PAVING PLAN

DETAIL 04 - 1:20@A1

TYPICAL CIRCULAR PAVING PLAN & RAISED LAWN INTERFACE

|                                                  |                                                   | TO THEM AND                                           | RISING FROM<br>VORK TO WE<br>PRIOR APPR | HICH IT REL         | ATES W |                                                       |                                     | IG C |
|--------------------------------------------------|---------------------------------------------------|-------------------------------------------------------|-----------------------------------------|---------------------|--------|-------------------------------------------------------|-------------------------------------|------|
|                                                  |                                                   | Orig<br>She<br>Size                                   | et                                      |                     |        |                                                       |                                     |      |
|                                                  |                                                   |                                                       |                                         |                     |        |                                                       |                                     |      |
|                                                  |                                                   |                                                       |                                         |                     |        |                                                       |                                     | _    |
|                                                  |                                                   |                                                       |                                         |                     |        |                                                       |                                     |      |
|                                                  |                                                   |                                                       |                                         |                     |        |                                                       |                                     |      |
|                                                  |                                                   |                                                       |                                         |                     |        |                                                       |                                     |      |
|                                                  |                                                   |                                                       |                                         |                     |        |                                                       |                                     |      |
|                                                  |                                                   |                                                       |                                         |                     |        |                                                       |                                     |      |
|                                                  | ODITIC                                            | ON TO THE HAZ<br>DETAILED ON                          |                                         |                     |        |                                                       |                                     | HE 7 |
| ITEM                                             | I NO.                                             | RISK REGIST                                           | ΓER DETAIL:                             | S                   |        |                                                       |                                     |      |
|                                                  |                                                   |                                                       |                                         |                     |        |                                                       |                                     |      |
| KE                                               | Y                                                 |                                                       |                                         |                     |        |                                                       |                                     |      |
|                                                  |                                                   |                                                       |                                         |                     |        |                                                       |                                     |      |
|                                                  |                                                   |                                                       |                                         |                     |        |                                                       |                                     |      |
|                                                  |                                                   |                                                       |                                         |                     |        |                                                       |                                     |      |
|                                                  |                                                   |                                                       |                                         |                     |        |                                                       |                                     |      |
|                                                  |                                                   |                                                       |                                         |                     |        |                                                       |                                     |      |
|                                                  |                                                   |                                                       |                                         |                     |        |                                                       |                                     |      |
|                                                  |                                                   |                                                       |                                         |                     |        |                                                       |                                     |      |
|                                                  |                                                   |                                                       |                                         |                     |        |                                                       |                                     |      |
|                                                  |                                                   |                                                       |                                         |                     |        |                                                       |                                     |      |
|                                                  |                                                   |                                                       |                                         |                     |        |                                                       |                                     |      |
|                                                  |                                                   |                                                       |                                         |                     |        |                                                       |                                     |      |
|                                                  |                                                   |                                                       |                                         |                     |        |                                                       |                                     |      |
|                                                  |                                                   |                                                       |                                         |                     |        |                                                       |                                     |      |
|                                                  |                                                   |                                                       |                                         |                     |        |                                                       |                                     |      |
|                                                  |                                                   |                                                       |                                         |                     |        |                                                       |                                     |      |
|                                                  |                                                   |                                                       |                                         |                     |        |                                                       |                                     |      |
|                                                  |                                                   |                                                       |                                         |                     |        |                                                       |                                     |      |
|                                                  |                                                   |                                                       |                                         |                     |        |                                                       |                                     |      |
|                                                  |                                                   |                                                       |                                         |                     |        |                                                       |                                     |      |
|                                                  |                                                   |                                                       |                                         |                     |        |                                                       |                                     |      |
|                                                  |                                                   |                                                       |                                         |                     |        |                                                       |                                     |      |
|                                                  |                                                   |                                                       |                                         |                     |        |                                                       |                                     |      |
|                                                  |                                                   |                                                       |                                         |                     |        |                                                       |                                     |      |
|                                                  |                                                   |                                                       |                                         |                     |        |                                                       |                                     |      |
|                                                  |                                                   |                                                       |                                         |                     |        |                                                       |                                     |      |
|                                                  |                                                   |                                                       |                                         |                     |        |                                                       |                                     |      |
| Pα3                                              |                                                   | R PLANNING<br>WING STAGE                              | AND STATE                               | IS UPDATF           |        | 09.06.24<br>10.02.23                                  | ĹP                                  |      |
| P02                                              | DRA<br>LEG<br>ACC                                 |                                                       | EASED TO 10<br>POWER CON                | OT MM00             | D.     |                                                       |                                     |      |
| P02<br>P01<br>REV.                               | LEG<br>ACC                                        | WING STAGE<br>WIDTH INCRE<br>OMMODATE P<br>/. DESCRIF | EASED TO 10<br>POWER CON<br>PTION       | OT MM00             | D.     | 10.02.23<br>16.12.22                                  | AG<br>AG                            |      |
| P02<br>P01<br>REV.                               | DRA<br>LEG<br>ACC<br>RE\                          | WING STAGE<br>WIDTH INCRE                             | PTION                                   | 00MM TO<br>NNECTION | D.     | 10.02.23<br>16.12.22<br>DATE                          | AG<br>AG                            |      |
| P02 P01 REV.                                     | DRA LEG ACC RE\                                   | WING STAGE WIDTH INCRE OMMODATE P //. DESCRIF         | PTION                                   | 00MM TO<br>NNECTION | D.     | 0.02.23<br>16.12.22<br>DATE                           | AG<br>AG<br>DWN                     | e.(  |
| P02 P01 REV. land Lond +44 (                     | DRAA LEG ACC REV                                  | WING STAGE WIDTH INCRE OMMODATE P  // DESCRIF         | PTION  C.                               | ign                 | :D     | 0.02.23<br>16.12.22<br>DATE<br>WWW.<br>Manc<br>+44 (0 | AG AG DWN                           | e.(  |
| P02 P01 REV. land Lond +44 (                     | DRAA LEG ACC REV                                  | WING STAGE WIDTH INCRE OMMODATE P  // DESCRIF         | PTION  C.                               | ign                 | :D     | 0.02.23<br>16.12.22<br>DATE<br>WWW.<br>Manc<br>+44 (0 | AG AG DWN                           | e.(  |
| P02 P01 REV. land Lond +44 ( Projon              | DRAA LEG ACC REV                                  | WING STAGE WIDTH INCRE OMMODATE P  // DESCRIF         | PTION PTION Gray's                      | ign                 | load   | 0.02.23<br>16.12.22<br>DATE<br>WWW.<br>Mano<br>+44 (0 | AG AG DWN  plincke                  | e.d  |
| P02 P01 REV. land Lond +44 ( ProjniON  Drave PLC | DRAM LEG ACC REV SCAR SCAR On 0)207 ect Ving DT 3 | wing stage width incre ommodate p //. DESCRIF         | PTION PTION Gray's                      | ign                 | load   | 0.02.23<br>16.12.22<br>DATE<br>WWW.<br>Mano<br>+44 (0 | AG AG DWN  plinck chester ))161 237 | 7 92 |