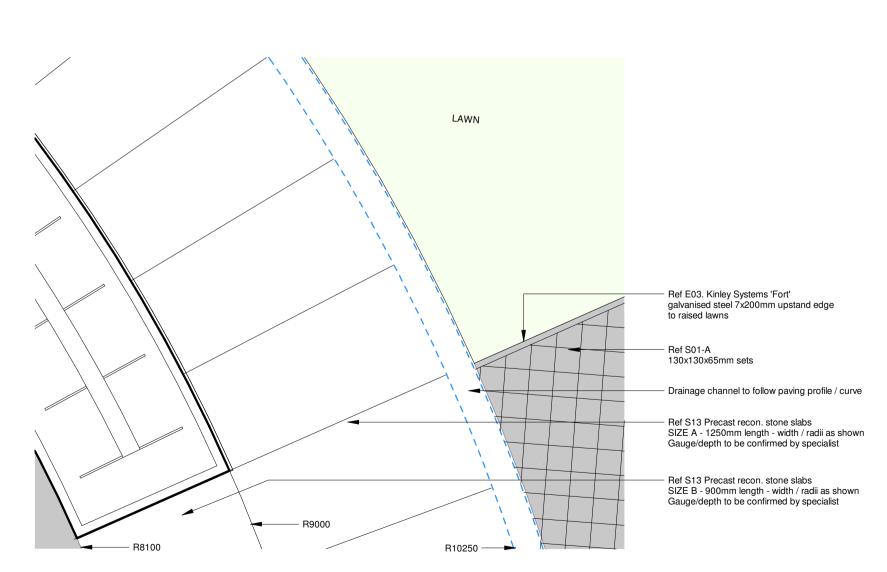

TYPICAL BENCH AND CIRCULAR PAVING PLAN

DETAIL 04 - 1:20@A1

TYPICAL CIRCULAR PAVING PLAN & RAISED LAWN INTERFACE

|                                                  |                                                   | TO THEM AND                                           | RISING FROM<br>VORK TO WE<br>PRIOR APPR | HICH IT REL         | ATES W |                                                       |                                     | IG C |
|--------------------------------------------------|---------------------------------------------------|-------------------------------------------------------|-----------------------------------------|---------------------|--------|-------------------------------------------------------|-------------------------------------|------|
|                                                  |                                                   | Orig<br>She<br>Size                                   | et                                      |                     |        |                                                       |                                     |      |
|                                                  |                                                   |                                                       |                                         |                     |        |                                                       |                                     |      |
|                                                  |                                                   |                                                       |                                         |                     |        |                                                       |                                     | _    |
|                                                  |                                                   |                                                       |                                         |                     |        |                                                       |                                     |      |
|                                                  |                                                   |                                                       |                                         |                     |        |                                                       |                                     |      |
|                                                  |                                                   |                                                       |                                         |                     |        |                                                       |                                     |      |
|                                                  |                                                   |                                                       |                                         |                     |        |                                                       |                                     |      |
|                                                  |                                                   |                                                       |                                         |                     |        |                                                       |                                     |      |
|                                                  | ODITIC                                            | ON TO THE HAZ<br>DETAILED ON                          |                                         |                     |        |                                                       |                                     | HE 7 |
| ITEM                                             | I NO.                                             | RISK REGIST                                           | ΓER DETAIL:                             | S                   |        |                                                       |                                     |      |
|                                                  |                                                   |                                                       |                                         |                     |        |                                                       |                                     |      |
| KE                                               | Y                                                 |                                                       |                                         |                     |        |                                                       |                                     |      |
|                                                  |                                                   |                                                       |                                         |                     |        |                                                       |                                     |      |
|                                                  |                                                   |                                                       |                                         |                     |        |                                                       |                                     |      |
|                                                  |                                                   |                                                       |                                         |                     |        |                                                       |                                     |      |
|                                                  |                                                   |                                                       |                                         |                     |        |                                                       |                                     |      |
|                                                  |                                                   |                                                       |                                         |                     |        |                                                       |                                     |      |
|                                                  |                                                   |                                                       |                                         |                     |        |                                                       |                                     |      |
|                                                  |                                                   |                                                       |                                         |                     |        |                                                       |                                     |      |
|                                                  |                                                   |                                                       |                                         |                     |        |                                                       |                                     |      |
|                                                  |                                                   |                                                       |                                         |                     |        |                                                       |                                     |      |
|                                                  |                                                   |                                                       |                                         |                     |        |                                                       |                                     |      |
|                                                  |                                                   |                                                       |                                         |                     |        |                                                       |                                     |      |
|                                                  |                                                   |                                                       |                                         |                     |        |                                                       |                                     |      |
|                                                  |                                                   |                                                       |                                         |                     |        |                                                       |                                     |      |
|                                                  |                                                   |                                                       |                                         |                     |        |                                                       |                                     |      |
|                                                  |                                                   |                                                       |                                         |                     |        |                                                       |                                     |      |
|                                                  |                                                   |                                                       |                                         |                     |        |                                                       |                                     |      |
|                                                  |                                                   |                                                       |                                         |                     |        |                                                       |                                     |      |
|                                                  |                                                   |                                                       |                                         |                     |        |                                                       |                                     |      |
|                                                  |                                                   |                                                       |                                         |                     |        |                                                       |                                     |      |
|                                                  |                                                   |                                                       |                                         |                     |        |                                                       |                                     |      |
|                                                  |                                                   |                                                       |                                         |                     |        |                                                       |                                     |      |
|                                                  |                                                   |                                                       |                                         |                     |        |                                                       |                                     |      |
|                                                  |                                                   |                                                       |                                         |                     |        |                                                       |                                     |      |
|                                                  |                                                   |                                                       |                                         |                     |        |                                                       |                                     |      |
|                                                  |                                                   |                                                       |                                         |                     |        |                                                       |                                     |      |
|                                                  |                                                   |                                                       |                                         |                     |        |                                                       |                                     |      |
| Pα3                                              |                                                   | R PLANNING<br>WING STAGE                              | AND STATE                               | IS UPDATF           |        | 09.06.24<br>10.02.23                                  | ĹP                                  |      |
| P02                                              | DRA<br>LEG<br>ACC                                 |                                                       | EASED TO 10<br>POWER CON                | OT MM00             | D.     |                                                       |                                     |      |
| P02<br>P01<br>REV.                               | LEG<br>ACC                                        | WING STAGE<br>WIDTH INCRE<br>OMMODATE P<br>/. DESCRIF | EASED TO 10<br>POWER CON<br>PTION       | OT MM00             | D.     | 10.02.23<br>16.12.22                                  | AG<br>AG                            |      |
| P02<br>P01<br>REV.                               | DRA<br>LEG<br>ACC<br>RE\                          | WING STAGE<br>WIDTH INCRE                             | PTION                                   | 00MM TO<br>NNECTION | D.     | 10.02.23<br>16.12.22<br>DATE                          | AG<br>AG                            |      |
| P02 P01 REV.                                     | DRA LEG ACC RE\                                   | WING STAGE WIDTH INCRE OMMODATE P //. DESCRIF         | PTION                                   | 00MM TO<br>NNECTION | D.     | 0.02.23<br>16.12.22<br>DATE                           | AG<br>AG<br>DWN                     | e.(  |
| P02 P01 REV. land Lond +44 (                     | DRAA LEG ACC REV                                  | WING STAGE WIDTH INCRE OMMODATE P  // DESCRIF         | PTION  C.                               | ign                 | :D     | 0.02.23<br>16.12.22<br>DATE<br>WWW.<br>Manc<br>+44 (0 | AG AG DWN                           | e.(  |
| P02 P01 REV. land Lond +44 (                     | DRAA LEG ACC REV                                  | WING STAGE WIDTH INCRE OMMODATE P  // DESCRIF         | PTION  C.                               | ign                 | :D     | 0.02.23<br>16.12.22<br>DATE<br>WWW.<br>Manc<br>+44 (0 | AG AG DWN                           | e.(  |
| P02 P01 REV. land Lond +44 ( Projon              | DRAA LEG ACC REV                                  | WING STAGE WIDTH INCRE OMMODATE P  // DESCRIF         | PTION PTION Gray's                      | ign                 | load   | 0.02.23<br>16.12.22<br>DATE<br>WWW.<br>Mano<br>+44 (0 | AG AG DWN  plincke                  | e.d  |
| P02 P01 REV. land Lond +44 ( ProjniON  Drave PLC | DRAM LEG ACC REV SCAR SCAR On 0)207 ect Ving DT 3 | wing stage width incre ommodate p //. DESCRIF         | PTION PTION Gray's                      | ign                 | load   | 0.02.23<br>16.12.22<br>DATE<br>WWW.<br>Mano<br>+44 (0 | AG AG DWN  plinck chester ))161 237 | 7 92 |