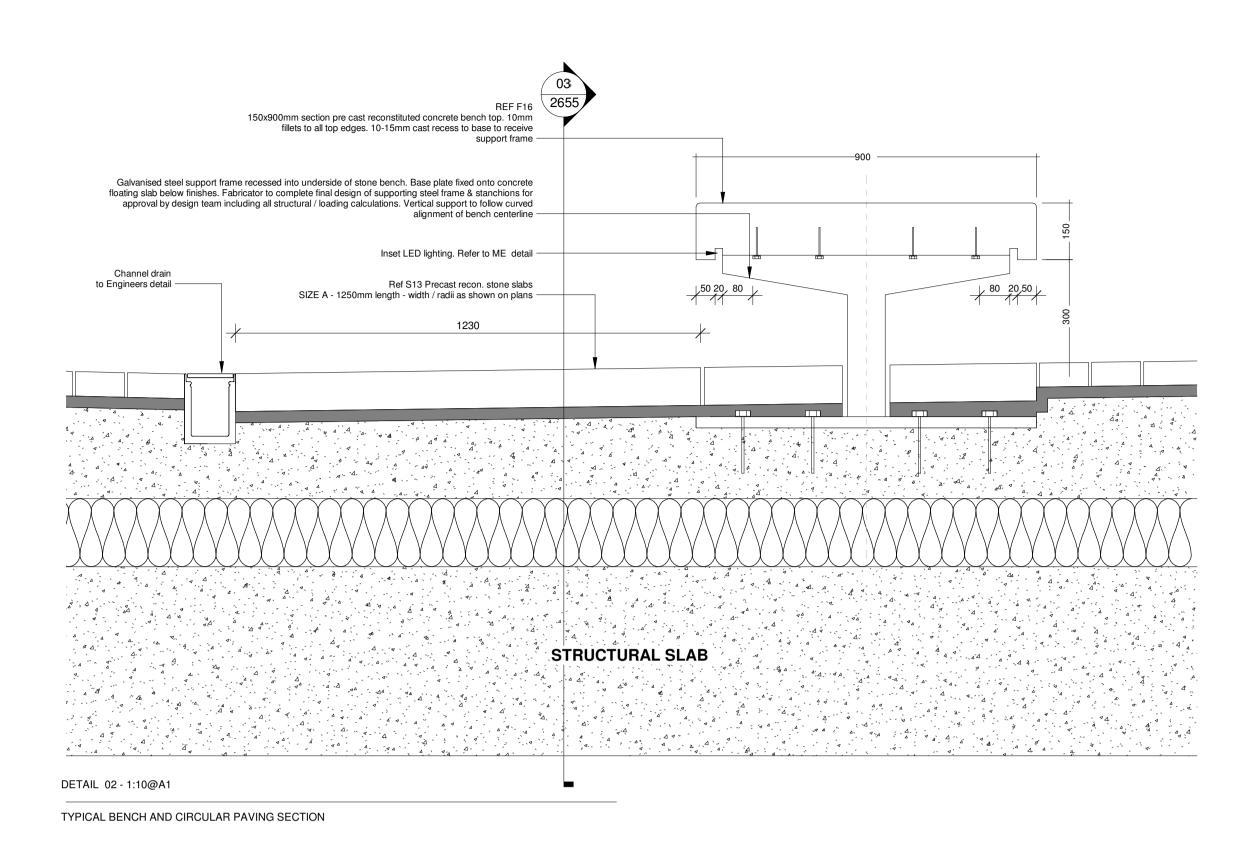

TYPICAL BENCH AND CIRCULAR PAVING PLAN

DETAIL 04 - 1:20@A1

TYPICAL CIRCULAR PAVING PLAN & RAISED LAWN INTERFACE

|                                                  |                                                   | TO THEM AND                                           | RISING FROM<br>VORK TO WE<br>PRIOR APPR | HICH IT REL         | ATES W |                                                       |                                     | IG C |
|--------------------------------------------------|---------------------------------------------------|-------------------------------------------------------|-----------------------------------------|---------------------|--------|-------------------------------------------------------|-------------------------------------|------|
|                                                  |                                                   | Orig<br>She<br>Size                                   | et                                      |                     |        |                                                       |                                     |      |
|                                                  |                                                   |                                                       |                                         |                     |        |                                                       |                                     |      |
|                                                  |                                                   |                                                       |                                         |                     |        |                                                       |                                     | _    |
|                                                  |                                                   |                                                       |                                         |                     |        |                                                       |                                     |      |
|                                                  |                                                   |                                                       |                                         |                     |        |                                                       |                                     |      |
|                                                  |                                                   |                                                       |                                         |                     |        |                                                       |                                     |      |
|                                                  |                                                   |                                                       |                                         |                     |        |                                                       |                                     |      |
|                                                  |                                                   |                                                       |                                         |                     |        |                                                       |                                     |      |
|                                                  | ODITIC                                            | ON TO THE HAZ<br>DETAILED ON                          |                                         |                     |        |                                                       |                                     | HE 7 |
| ITEM                                             | I NO.                                             | RISK REGIST                                           | ΓER DETAIL:                             | S                   |        |                                                       |                                     |      |
|                                                  |                                                   |                                                       |                                         |                     |        |                                                       |                                     |      |
| KE                                               | Y                                                 |                                                       |                                         |                     |        |                                                       |                                     |      |
|                                                  |                                                   |                                                       |                                         |                     |        |                                                       |                                     |      |
|                                                  |                                                   |                                                       |                                         |                     |        |                                                       |                                     |      |
|                                                  |                                                   |                                                       |                                         |                     |        |                                                       |                                     |      |
|                                                  |                                                   |                                                       |                                         |                     |        |                                                       |                                     |      |
|                                                  |                                                   |                                                       |                                         |                     |        |                                                       |                                     |      |
|                                                  |                                                   |                                                       |                                         |                     |        |                                                       |                                     |      |
|                                                  |                                                   |                                                       |                                         |                     |        |                                                       |                                     |      |
|                                                  |                                                   |                                                       |                                         |                     |        |                                                       |                                     |      |
|                                                  |                                                   |                                                       |                                         |                     |        |                                                       |                                     |      |
|                                                  |                                                   |                                                       |                                         |                     |        |                                                       |                                     |      |
|                                                  |                                                   |                                                       |                                         |                     |        |                                                       |                                     |      |
|                                                  |                                                   |                                                       |                                         |                     |        |                                                       |                                     |      |
|                                                  |                                                   |                                                       |                                         |                     |        |                                                       |                                     |      |
|                                                  |                                                   |                                                       |                                         |                     |        |                                                       |                                     |      |
|                                                  |                                                   |                                                       |                                         |                     |        |                                                       |                                     |      |
|                                                  |                                                   |                                                       |                                         |                     |        |                                                       |                                     |      |
|                                                  |                                                   |                                                       |                                         |                     |        |                                                       |                                     |      |
|                                                  |                                                   |                                                       |                                         |                     |        |                                                       |                                     |      |
|                                                  |                                                   |                                                       |                                         |                     |        |                                                       |                                     |      |
|                                                  |                                                   |                                                       |                                         |                     |        |                                                       |                                     |      |
|                                                  |                                                   |                                                       |                                         |                     |        |                                                       |                                     |      |
|                                                  |                                                   |                                                       |                                         |                     |        |                                                       |                                     |      |
|                                                  |                                                   |                                                       |                                         |                     |        |                                                       |                                     |      |
|                                                  |                                                   |                                                       |                                         |                     |        |                                                       |                                     |      |
|                                                  |                                                   |                                                       |                                         |                     |        |                                                       |                                     |      |
|                                                  |                                                   |                                                       |                                         |                     |        |                                                       |                                     |      |
| Pα3                                              |                                                   | R PLANNING<br>WING STAGE                              | AND STATE                               | IS UPDATF           |        | 09.06.24<br>10.02.23                                  | ĹP                                  |      |
| P02                                              | DRA<br>LEG<br>ACC                                 |                                                       | EASED TO 10<br>POWER CON                | OT MM00             | D.     |                                                       |                                     |      |
| P02<br>P01<br>REV.                               | LEG<br>ACC                                        | WING STAGE<br>WIDTH INCRE<br>OMMODATE P<br>/. DESCRIF | EASED TO 10<br>POWER CON<br>PTION       | OT MM00             | D.     | 10.02.23<br>16.12.22                                  | AG<br>AG                            |      |
| P02<br>P01<br>REV.                               | DRA<br>LEG<br>ACC<br>RE\                          | WING STAGE<br>WIDTH INCRE                             | PTION                                   | 00MM TO<br>NNECTION | D.     | 10.02.23<br>16.12.22<br>DATE                          | AG<br>AG                            |      |
| P02 P01 REV.                                     | DRA LEG ACC RE\                                   | WING STAGE WIDTH INCRE OMMODATE P //. DESCRIF         | PTION                                   | 00MM TO<br>NNECTION | D.     | 0.02.23<br>16.12.22<br>DATE                           | AG<br>AG<br>DWN                     | e.(  |
| P02 P01 REV. land Lond +44 (                     | DRAA LEG ACC REV                                  | WING STAGE WIDTH INCRE OMMODATE P  // DESCRIF         | PTION  C.                               | ign                 | :D     | 0.02.23<br>16.12.22<br>DATE<br>WWW.<br>Manc<br>+44 (0 | AG AG DWN                           | e.(  |
| P02 P01 REV. land Lond +44 (                     | DRAA LEG ACC REV                                  | WING STAGE WIDTH INCRE OMMODATE P  // DESCRIF         | PTION  C.                               | ign                 | :D     | 0.02.23<br>16.12.22<br>DATE<br>WWW.<br>Manc<br>+44 (0 | AG AG DWN                           | e.(  |
| P02 P01 REV. land Lond +44 ( Projon              | DRAA LEG ACC REV                                  | WING STAGE WIDTH INCRE OMMODATE P  // DESCRIF         | PTION PTION Gray's                      | ign                 | load   | 0.02.23<br>16.12.22<br>DATE<br>WWW.<br>Mano<br>+44 (0 | AG AG DWN  plincke                  | e.d  |
| P02 P01 REV. land Lond +44 ( ProjniON  Drave PLC | DRAM LEG ACC REV SCAR SCAR On 0)207 ect Ving DT 3 | wing stage width incre ommodate p //. DESCRIF         | PTION PTION Gray's                      | ign                 | load   | 0.02.23<br>16.12.22<br>DATE<br>WWW.<br>Mano<br>+44 (0 | AG AG DWN  plinck chester ))161 237 | 7 92 |