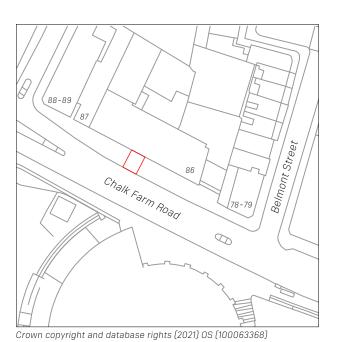

urbaninnovation company

-pulse

Existing Site Plan

Pulse-Camden

Site Location A

Pavement outside 85 Chalk Farm Road NW1 8AR

24/07/24

Paper Size:

1:500@A3

Key:

Site Boundary:

Crown copyright and database rights (2021) OS (100063368)

urbaninnovation company

-pulse

Proposed Site Plan

Pulse-Camden Site Location Add