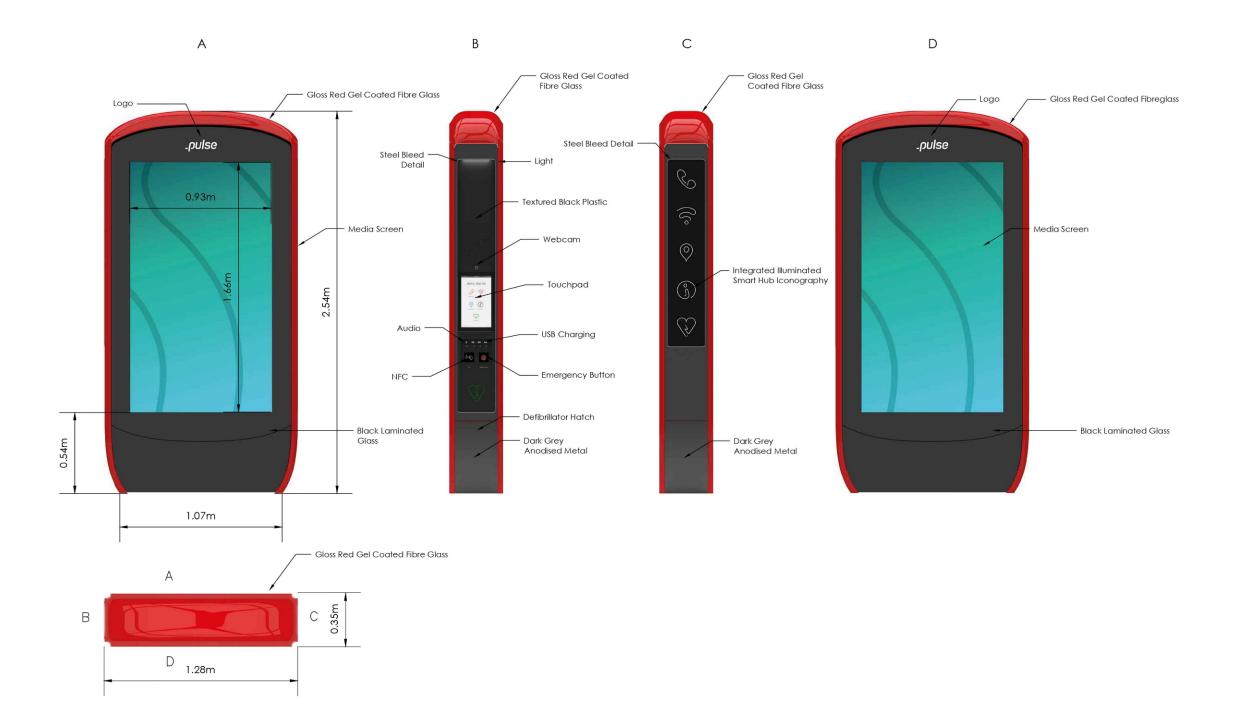

## urban**innovation**company

Photograph of Existing

Pulse-Camden

Site Location Ad

Pavement outside 85 Chalk Farm Road NW1 8AR

24/07/24