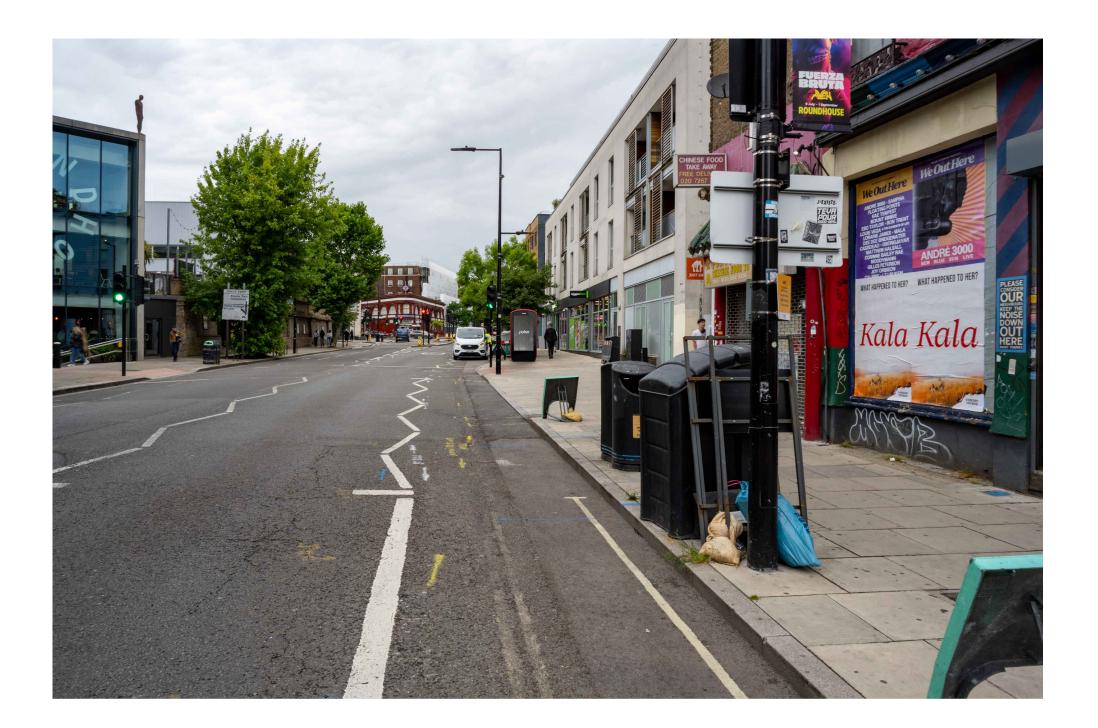

## urban**innovation**company

Photograph of Existing

Pulse-Camden

Site Location Ad

Pavement outside 85 Chalk Farm Road NW1 8AR

24/07/24