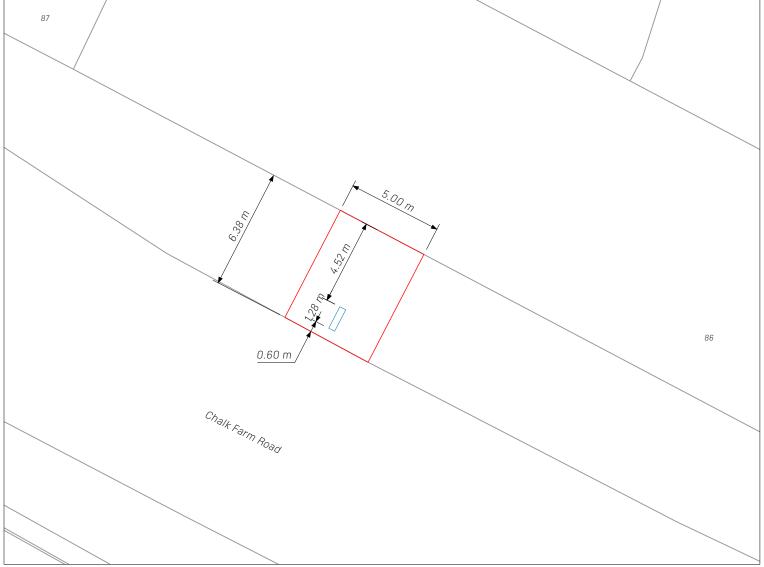

urban**innovation**company

Title:
Proposed Elevations/Technical Specification
Project Name:
Pulse-Camden
Site Location Address:
Pavement outside 85 Chalk Farm Road
NW1 8AR

Date:
24/07/24
Paper Size:
A3
Scale:
1:25@A3

Drawing Number: Rev I Cam-CFR1/2024/04

> All information is to be checked on site for incuracy and fit. Only drawings with WD status with the most recent revision are to the used for construction.