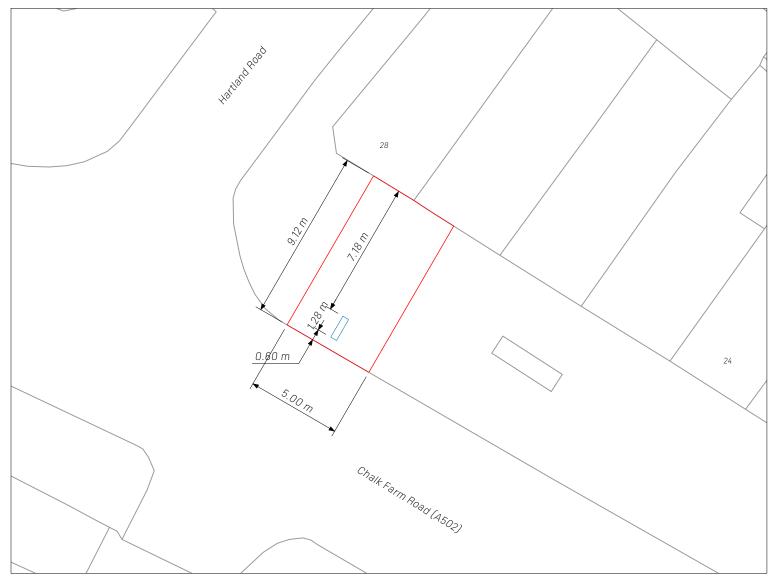

-pulse

Proposed Site Plan

Pulse-Camden

Site Location Add

Pavement outside 27 Chalk Farm Road, London NW1 8AG

24/07/24

Paper Size:

1:200@A3