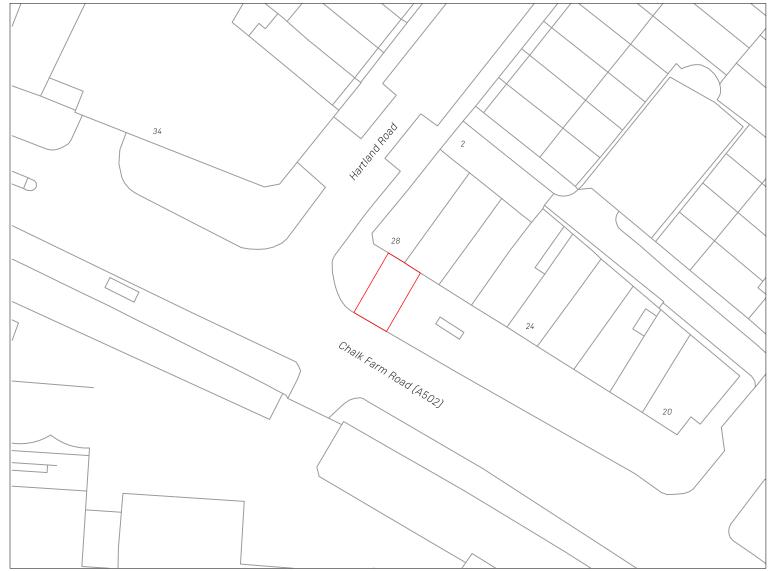

urban**innovation**company

-pulse
A: 42-46 Fountain Street, Belfast, Northern Ireland, BT1 1: 1-44 (0)7543 709 009

Title

Existing Site Plan

Project Nam

Pulse-Camden

Pavement outside 27 Chalk Farm Road, London NW1 8AG

Date:

24/07/24

Paper Size:

A3

1:500@A3

Кеу:

Site Boundary:

Drawing Number: Cam-CFR2/2024/02

All information is to be checked on site for accuracy and fit. Only drawings with WD status with the most recent revision are to be used for construction.

Crown copyright and database rights (2021) OS (100063368)