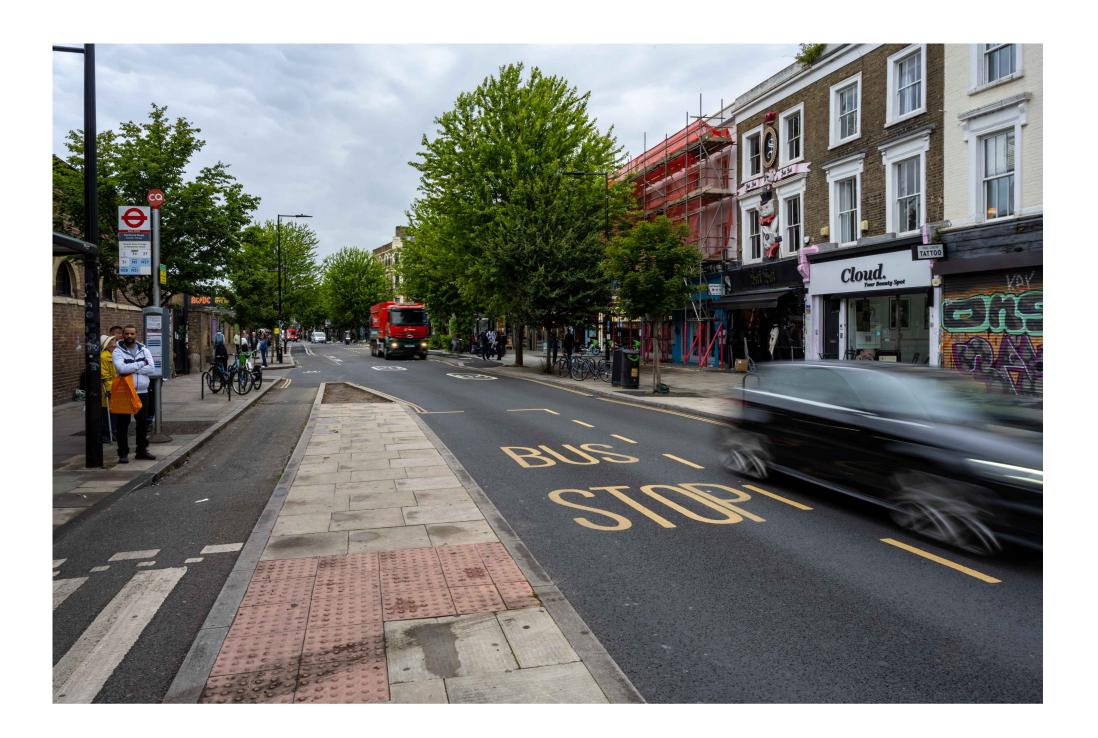

1:25@A3

Cam-CFR2/2024/04

Title: Photograph of Existing

Pulse-Camden

Pavement outside 27 Chalk Farm Road, London NW1 8AG

24/07/24

Paper Size:

Cam-CFR2/2024/05