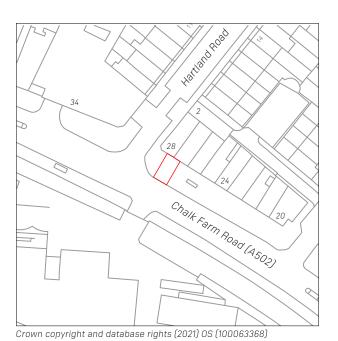

-PUISE
A. 42-46 Fountain Street, Belfast, Northern Ireland, BT 5
T: 44 (0)7543 709 009

IILIE.

Site Location Plan

Project Name Pulse-Camden

Site Location Address:

Pavement outside 27 Chalk Farm Road, London NW1 8AG

Date:

24/07/24

Paper Size:

A3
Scale:

1:1250@A3

Кеу:

Site Boundary: 0.00452ha

Drawing Number: Cam-CFR2/2024/01

All information is to be checked on site for accuracy and fit. Only drawings with WD status with the most recent revision are to be used for construction.

Crown copyright and database rights (2021) OS (100063368)