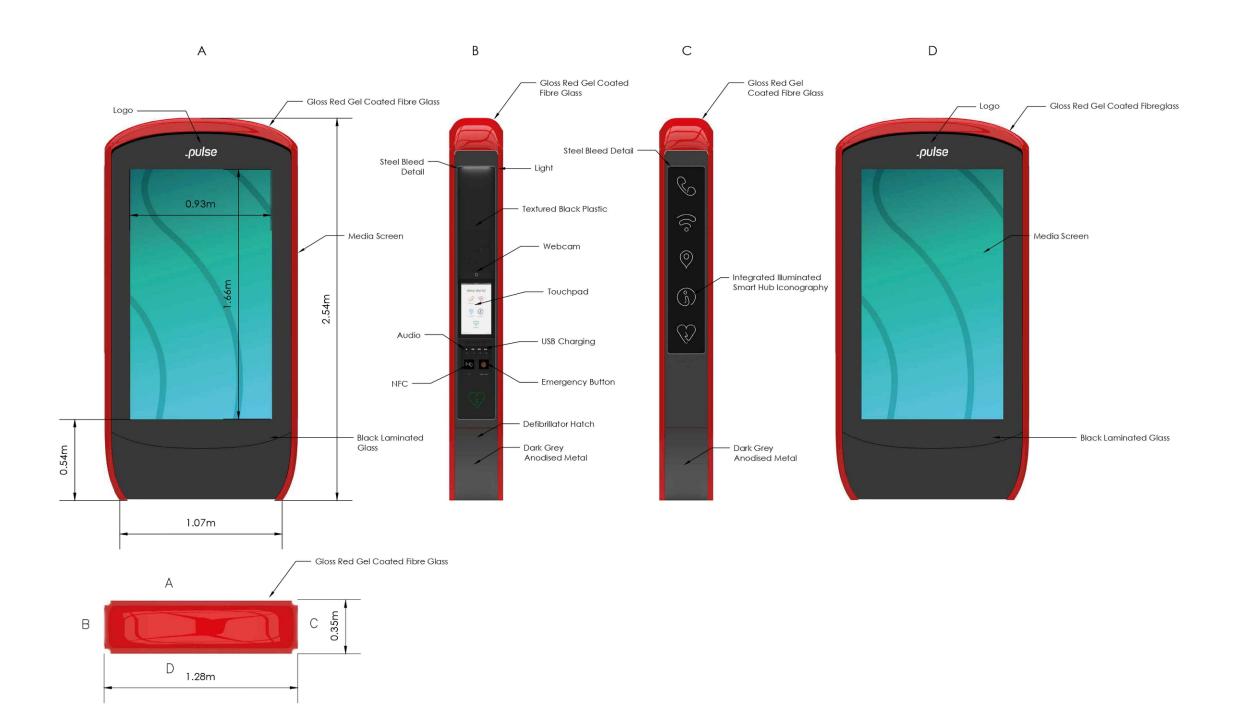

Key:

Site Boundary: Pulse Hub Location:

Proposed Elevations/Technical Specification

Pulse-Camden

Site Location Add

Pavement outside 27 Chalk Farm Road, London NW1 8AG

24/07/24

A3 Scale:

1:25@A3

Cam-CFR2/2024/04

Title: Photograph of Existing

Pulse-Camden

Pavement outside 27 Chalk Farm Road, London NW1 8AG

24/07/24

Paper Size:

Cam-CFR2/2024/05