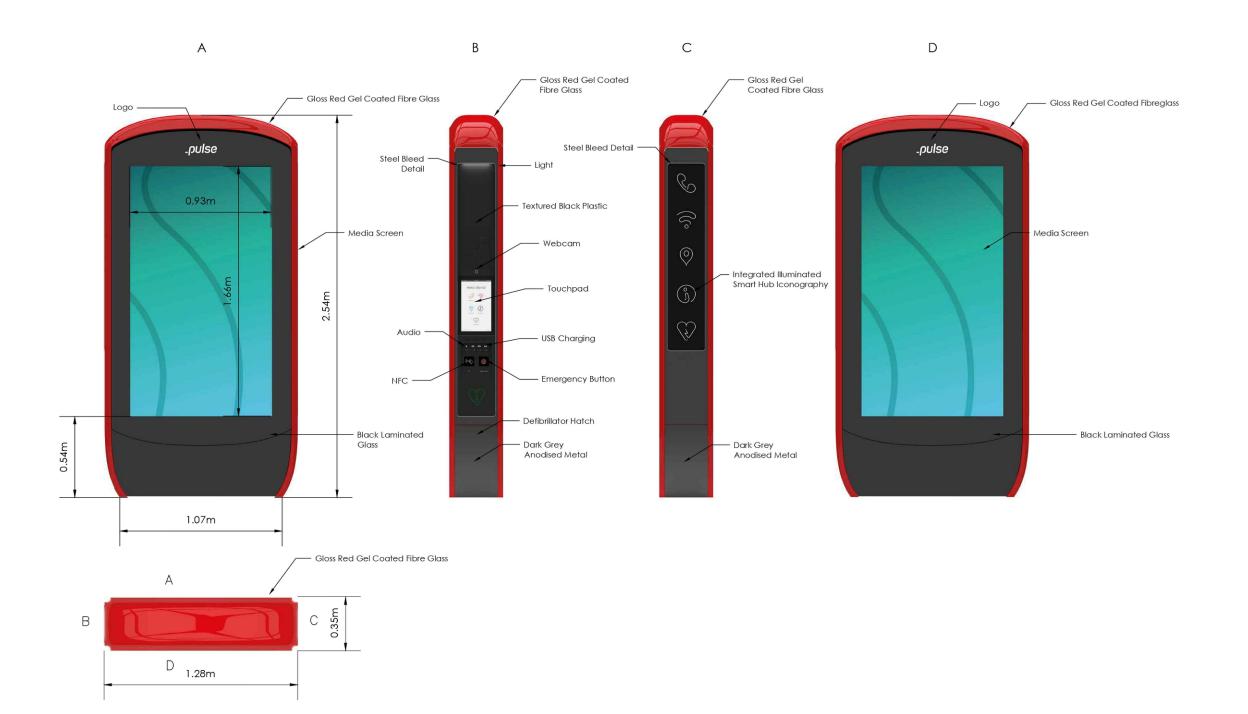

Proposed Elevations/Technical Specification
Project Name:
Pulse-Camden
Site Location Address:
Pavement outside 85 Clerkenwell Road
EC1R 5RA

Date:
01/08/24
Paper Size:
A3
Scale:
1:25@A3

Drawing Number: Rev I Cam-CR2/2024/04

All information is to be checked on site for accuracy and fit. Only drawings with WD status with the most recent revision are to be used for construction.