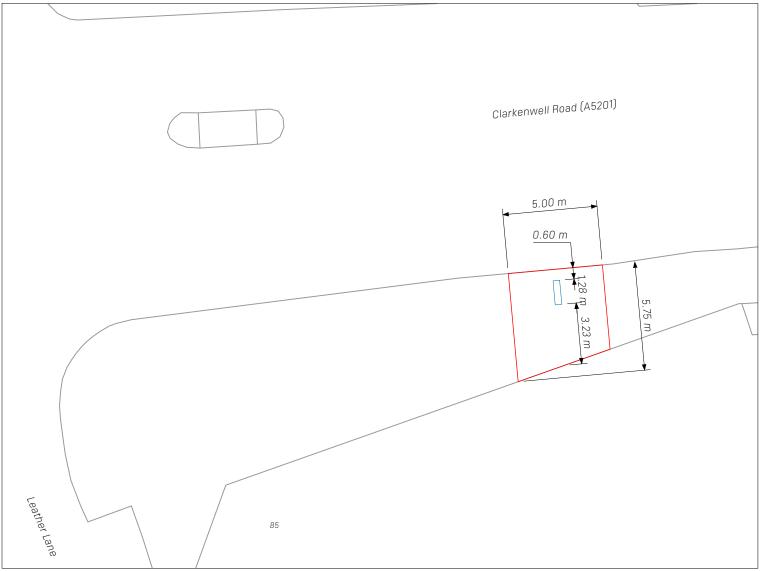

Crown copyright and database rights (2021) OS (100063368)

20m

urban**innovation**company

-pulse

Proposed Site Plan

Pulse-Camden

Site Location Address

Pavement outside 85 Clerkenwell Road EC1R 5RA

01/08/24

Paper Size:

1:200@A3

Key:

Site Boundary: Pulse Hub Location:

0.5m

2m

urban**innovation**company