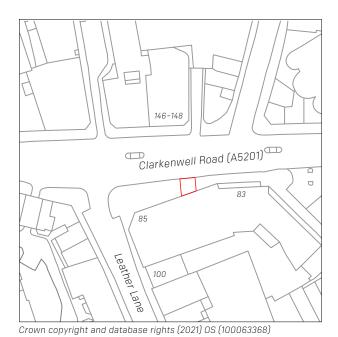

urbaninnovation company

-pulse
A 42-48 Fountain Street, Belfast, Northern Ireland, BT 1
T: +44 (0)7543 709 009

litle:

Site Location Plan

Project Name Pulse-Camden

Site Location Address

Pavement outside 85 Clerkenwell Road EC1R 5RA

Date:

01/08/24

Paper Size:

A3

Coole

1:1250@A3

Key:

Site Boundary: 0.00256ha

Drawing Number: Cam-CR2/2024/01

All information is to be checked on site for accuracy and fit. Only drawings with WD status with the most recent revision are to be used for construction.

urban**innovation**company