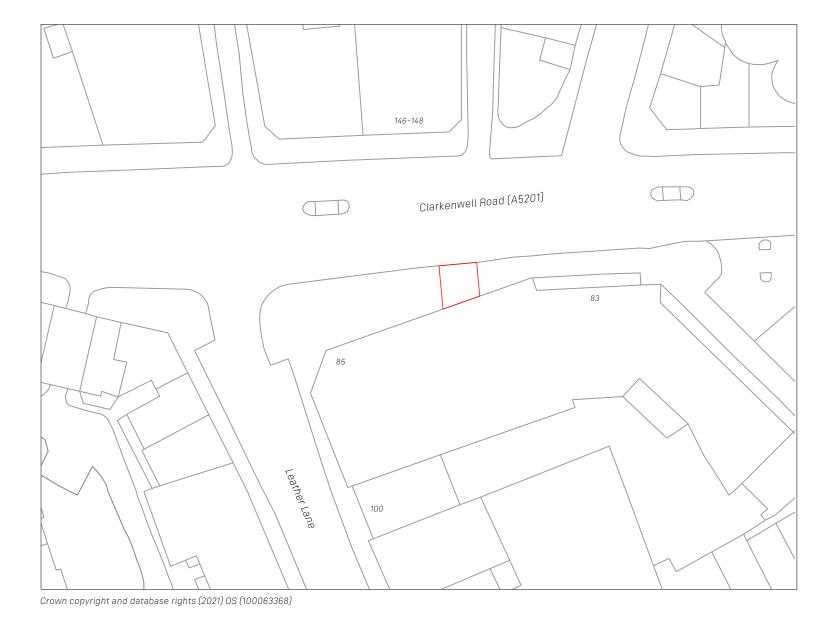

PUISE
A: 42-46 Fourtain Street, Belfast, Northern Ireland, BT)
T: 444 (0)7543 709 009

TILIE:

Existing Site Plan

Project Nam

Pulse-Camden

Site Location Address:

Pavement outside 85 Clerkenwell Road EC1R 5RA

Date:

01/08/24

Paper Size:

43

1:500@A3

Key:

Site Boundary:

Drawing Number: Rev No: Cam-CR2/2024/02 0

All information is to be checked on site for accuracy and fit. Only drawings with WD status with the most recent revision are to be used for construction.

Crown copyright and database rights (2021) OS (100063368)

20m

urban**innovation**company

-pulse

Proposed Site Plan

Pulse-Camden

Site Location Address

Pavement outside 85 Clerkenwell Road EC1R 5RA