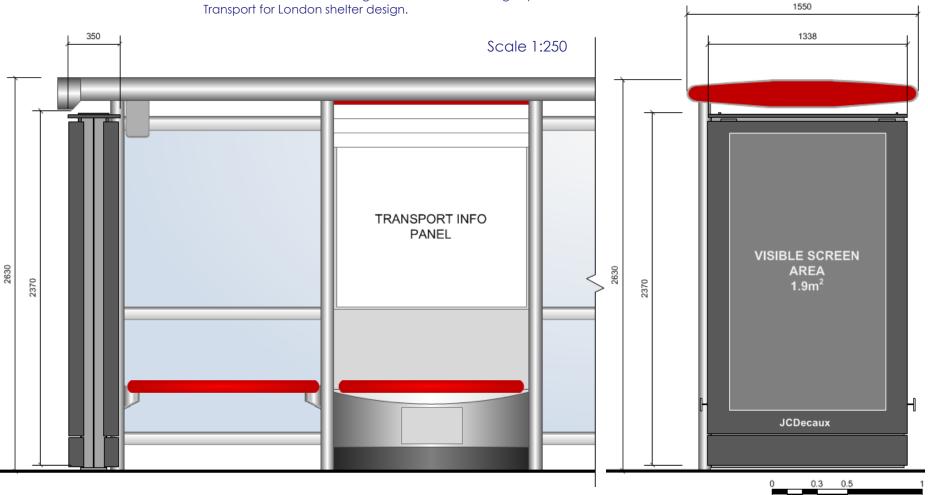

## **Elevation Drawings**

The proposed advertising display will comprise a double sided digital display unit at one end of the bus shelter. The display structure will be freestanding but viewed as an integral part of the Transport for London shelter design.

### Weight and Dimensions

Global Visible Visible area Screen aspect ratio Weight Certificates Certifications 1338(W) x 2370 (H) x 350 (D) mm 1866mm(H)x1052mm(W)2142mm(Diagonal) 1.9m<sup>2</sup> 16/9 approx 460kg