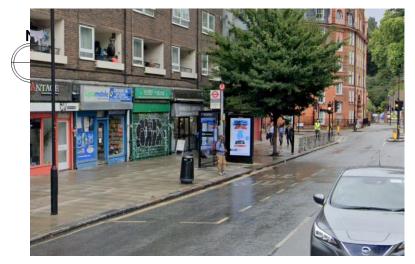

## **Elevation Drawings**

The proposed advertising display will comprise a double sided digital display unit at one end of the bus shelter. The display structure will be freestanding but viewed as an integral part of the Transport for London shelter design.