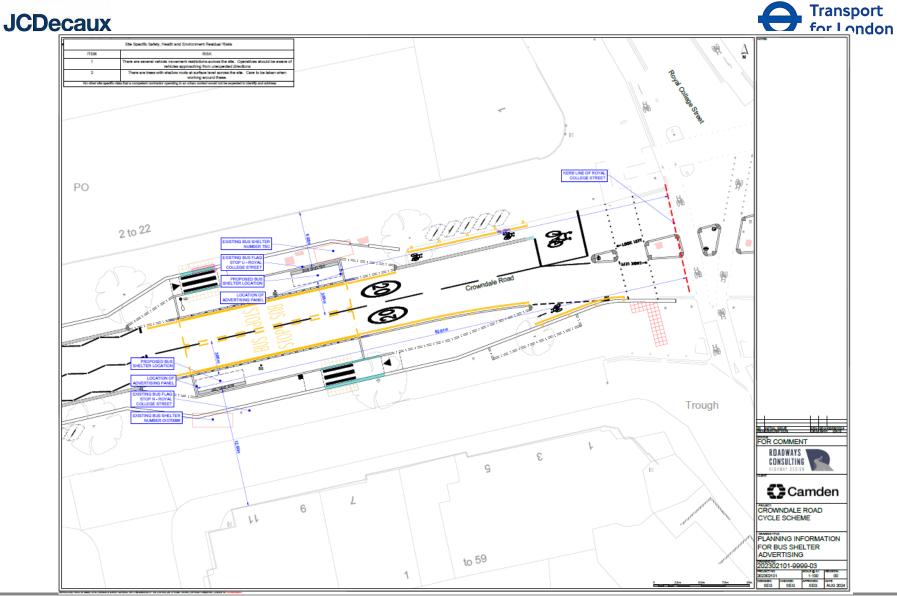

## **Elevation Drawings**

The proposed advertising display will comprise a double sided digital display unit at one end of the bus shelter. The display structure will be freestanding but viewed as an integral part of the Transport for London shelter design.