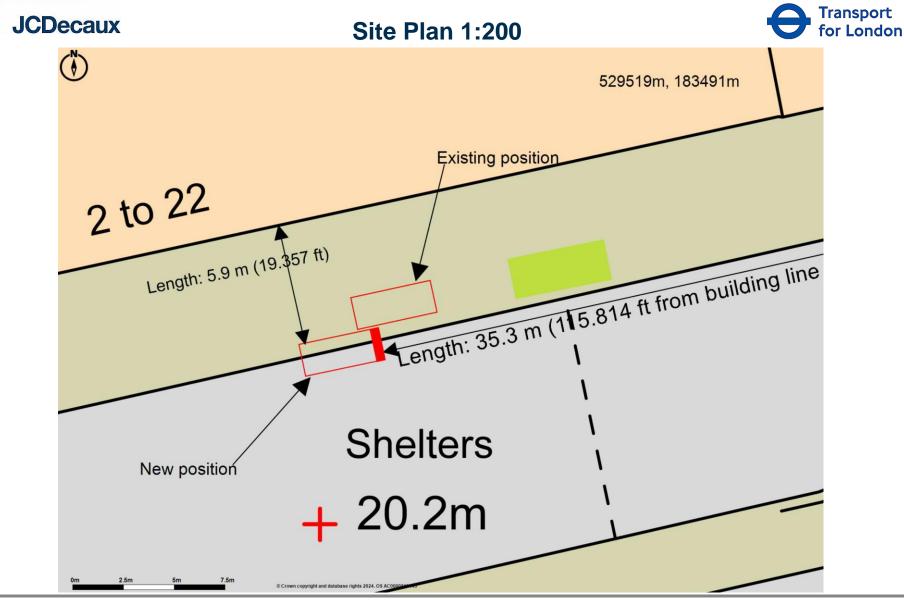

## **Elevation Drawings**

The proposed advertising display will comprise a double sided digital display unit at one end of the bus shelter. The display structure will be freestanding but viewed as an integral part of the Transport for London shelter design.