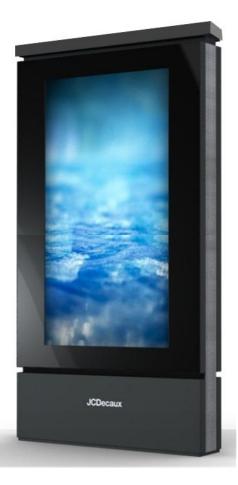

# Digital Totem 84" Forum Outdoor

#### Presentation

- Digital display in Forum design.
- Product specially designed for direct outdoor use in a wide range of environmental/temperature conditions and features.