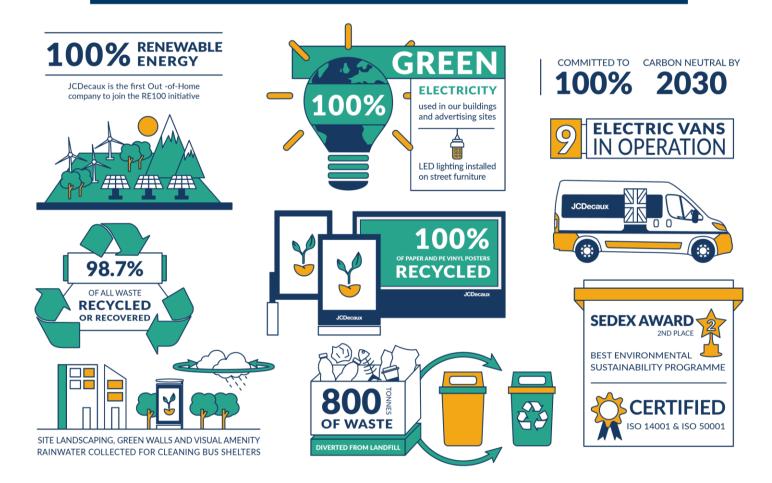

### Sustainable Development

Power efficient: Lower power consumption thanks to dynamic dimming approximately 30-40% less. Minimizes the impact on the environment. Digital furniture mainly integrated by long life and recyclable materials.

JCDecaux have recently been commended for its leading approach by achieving a place on the CDP's prestigious 'A-List' for climate change action.