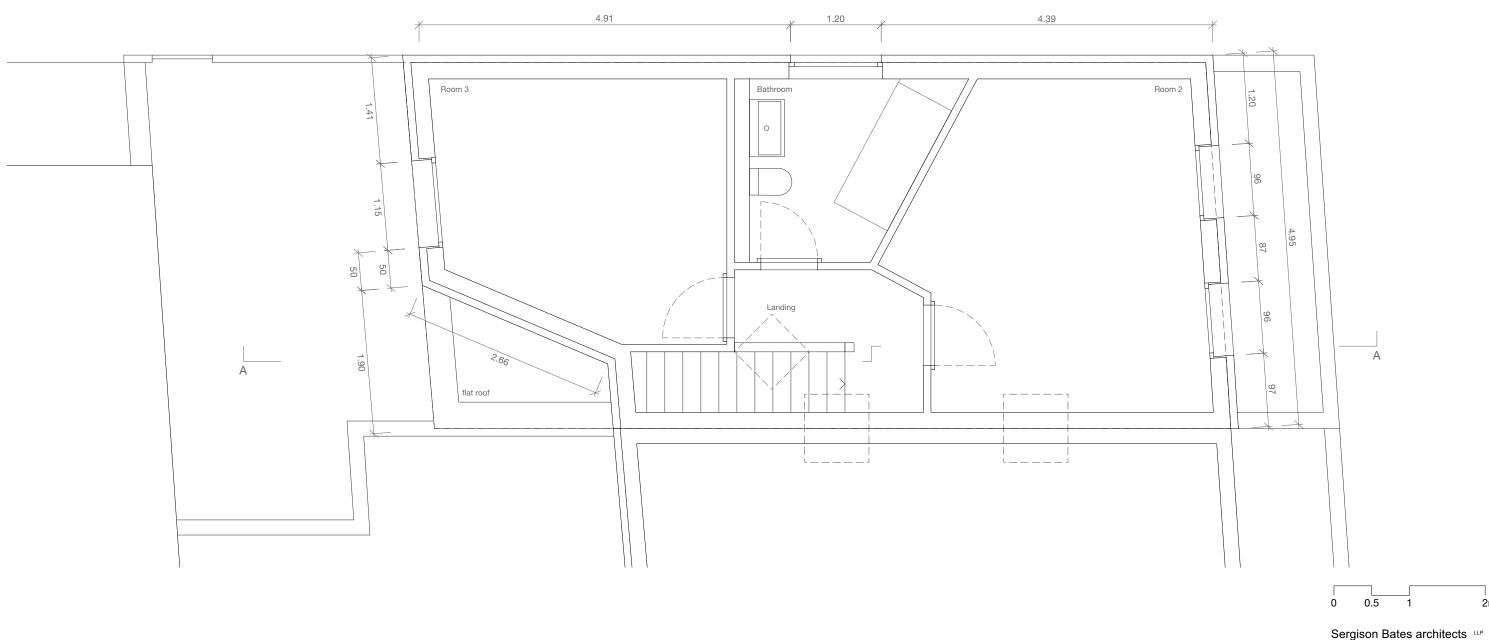

## 355/2210

REV 0 - PLANNING ISSUE REV A - 240605 REV B - 240701

Sergison Bates architects LLP Proposed 1st floor plan

24 Anglers Lane, NW5 Issued for planning permission

Architects Date

Sergison Bates architects 13/02/2024 1:50@A3 34 Clerkenwell Close London EC1R 0AU United Kingdom

Tel +44 (0)20 7255 1564 e-mail studio@sergisonbates.co.uk

Scale