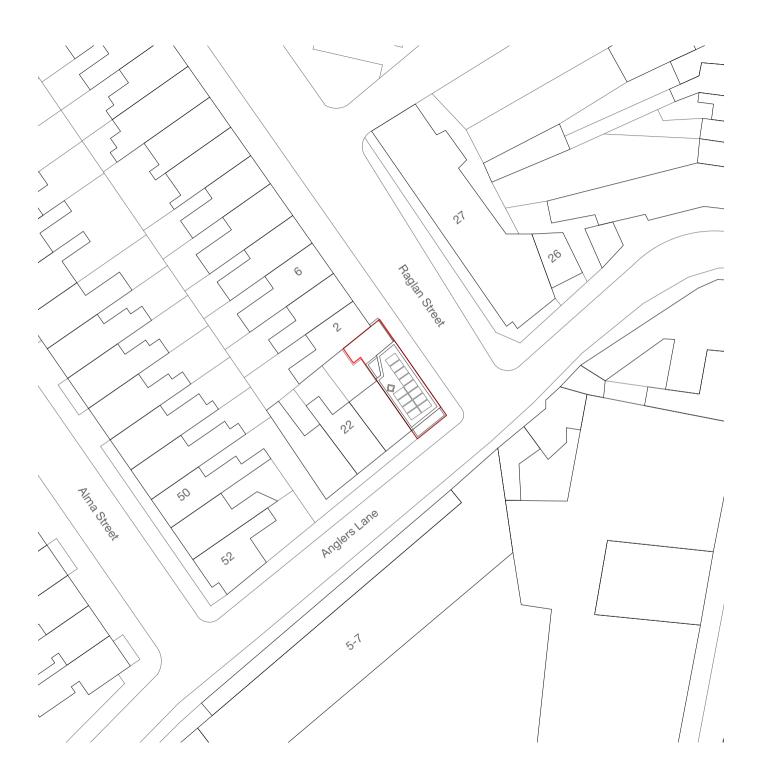

Sergison Bates architects LLP Proposed site plan

#### 24 Anglers Lane, NW5 Issued for planning permission

Architects Scale

Sergison Bates architects 13/02/2024 1:500@A3 34 Clerkenwell Close London EC1R 0AU United Kingdom

Tel +44 (0)20 7255 1564 e-mail studio@sergisonbates.co.uk