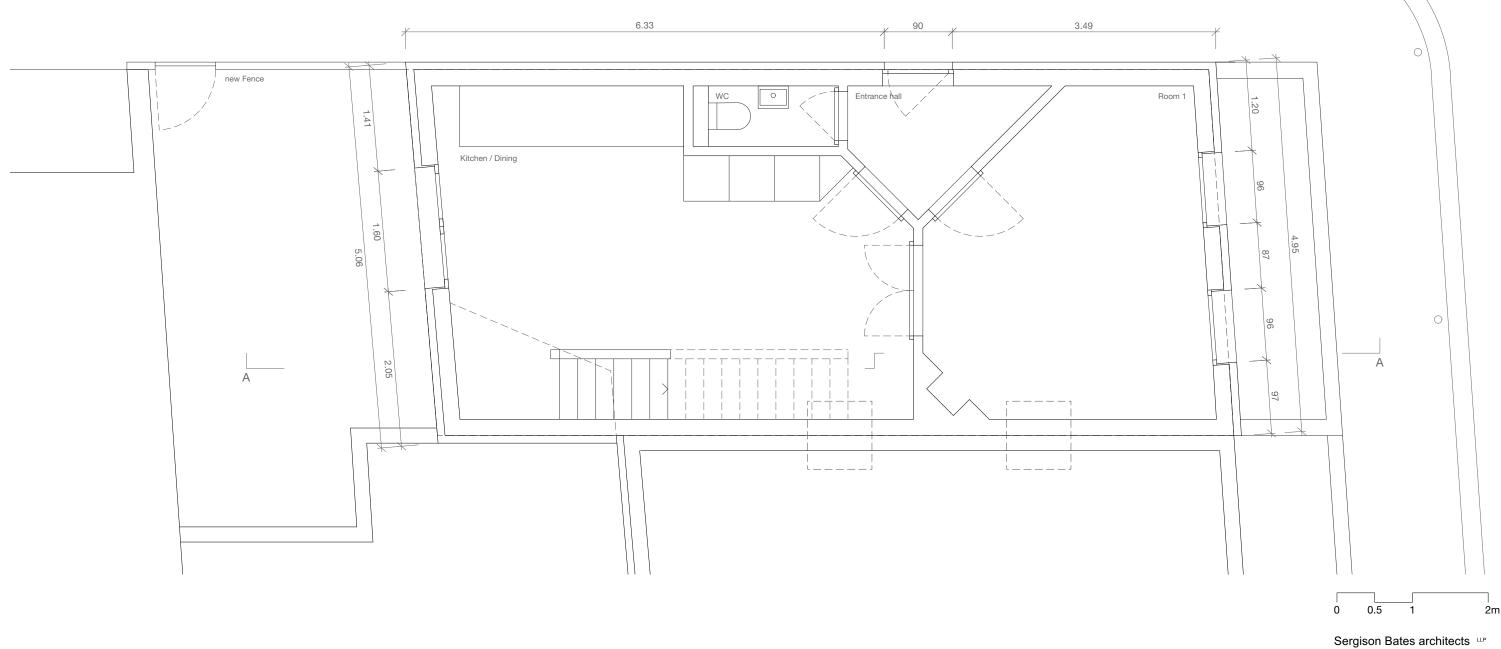

#### 355/2201

REV 0 - PLANNING ISSUE REV A - 240605 REV B - 240701

Sergison Bates architects
Proposed
ground floor
plan
24 Anglers Lane, NW5
Issued for planning permission

Architects Date Scale

Sergison Bates architects 13/02/2024 1:50@A3 34 Clerkenwell Close London EC1R 0AU United Kingdom

Tel +44 (0)20 7255 1564 e-mail studio@sergisonbates.co.uk