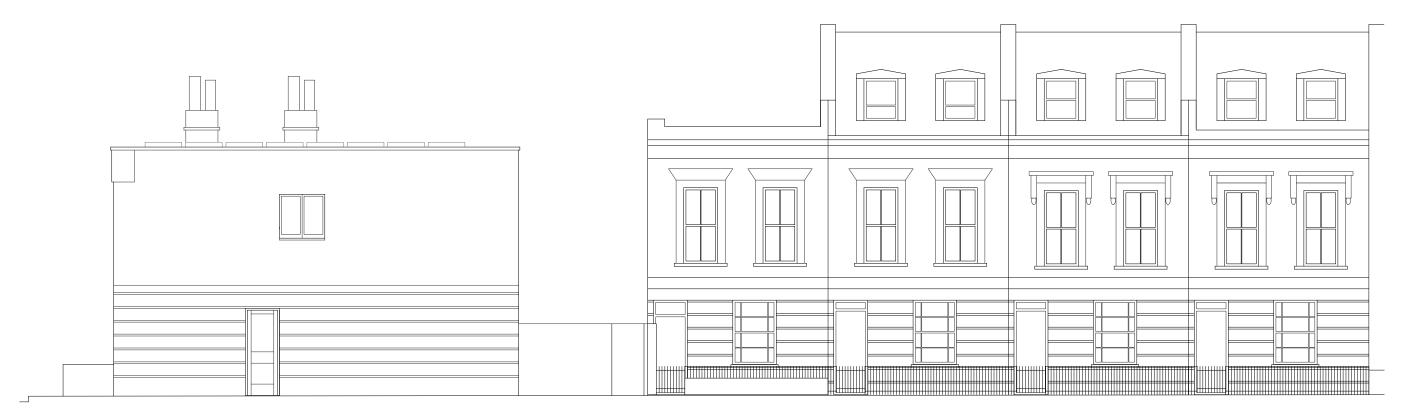

# 355/2260

| REV A - 240605 |  |  |
|----------------|--|--|
| REV B - 240701 |  |  |
|                |  |  |
|                |  |  |
|                |  |  |

0 1 2 4m

Sergison Bates architects LLP Proposed east elevation

24 Anglers Lane, NW5 Issued for planning permission

Architects Date Scale

Sergison Bates architects 13/02/2024 1:100@A3 34 Clerkenwell Close London EC1R 0AU United Kingdom

Tel +44 (0)20 7255 1564 e-mail studio@sergisonbates.co.uk