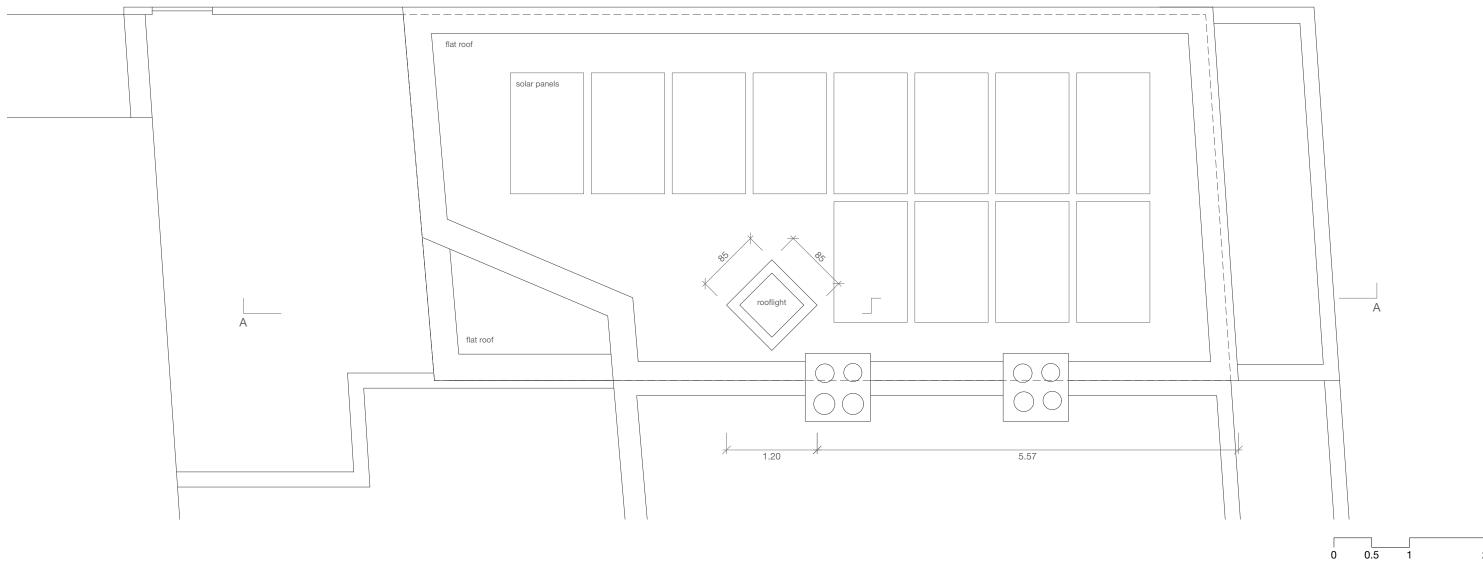

## 355/2211

REV 0 - PLANNING ISSUE REV A - 240605 REV B - 240701

Sergison Bates architects LLP Proposed roof plan

24 Anglers Lane, NW5 Issued for planning permission

Architects

Date Scale

Sergison Bates architects 13/02/2024 1:50@A3 34 Clerkenwell Close London EC1R 0AU United Kingdom

Tel +44 (0)20 7255 1564 e-mail studio@sergisonbates.co.uk