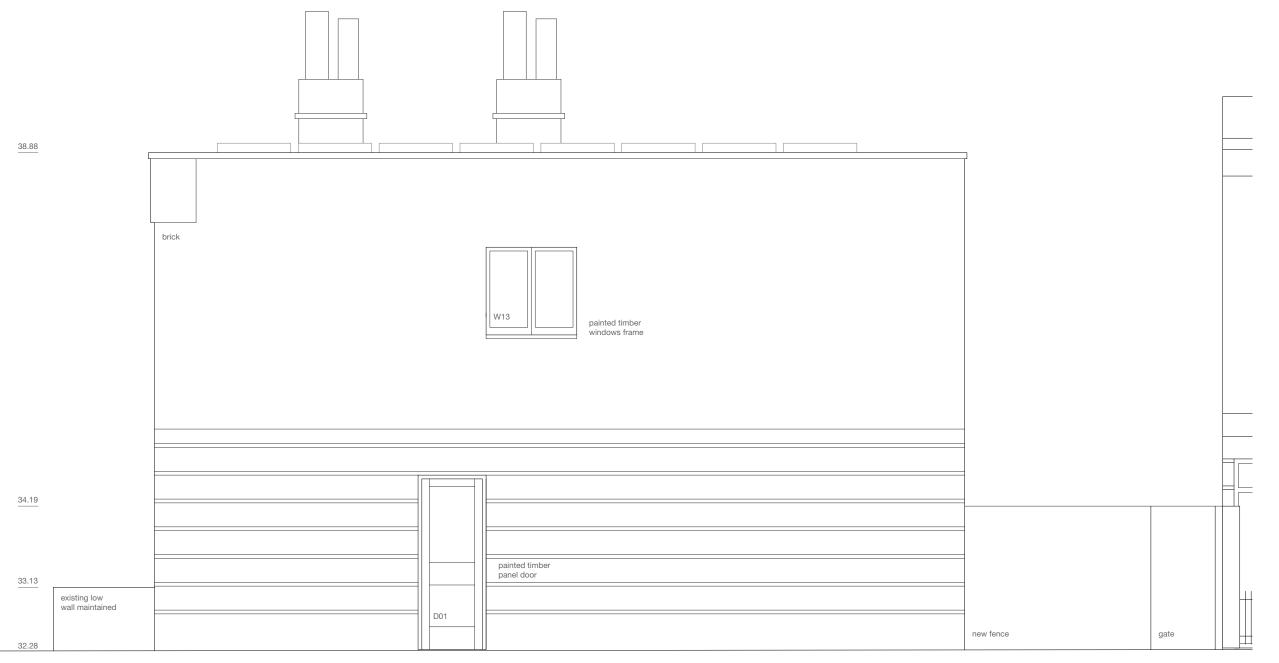

## 355/2250

REV 0 - PLANNING ISSUE REV A - 240605 REV B - 240701

Sergison Bates architects LLP Proposed east elevation

24 Anglers Lane, NW5 Issued for planning permission

chitects Date Scale

Sergison Bates architects 13/02/2024 1:50@A3 34 Clerkenwell Close London EC1R 0AU United Kingdom

Tel +44 (0)20 7255 1564 e-mail studio@sergisonbates.co.uk