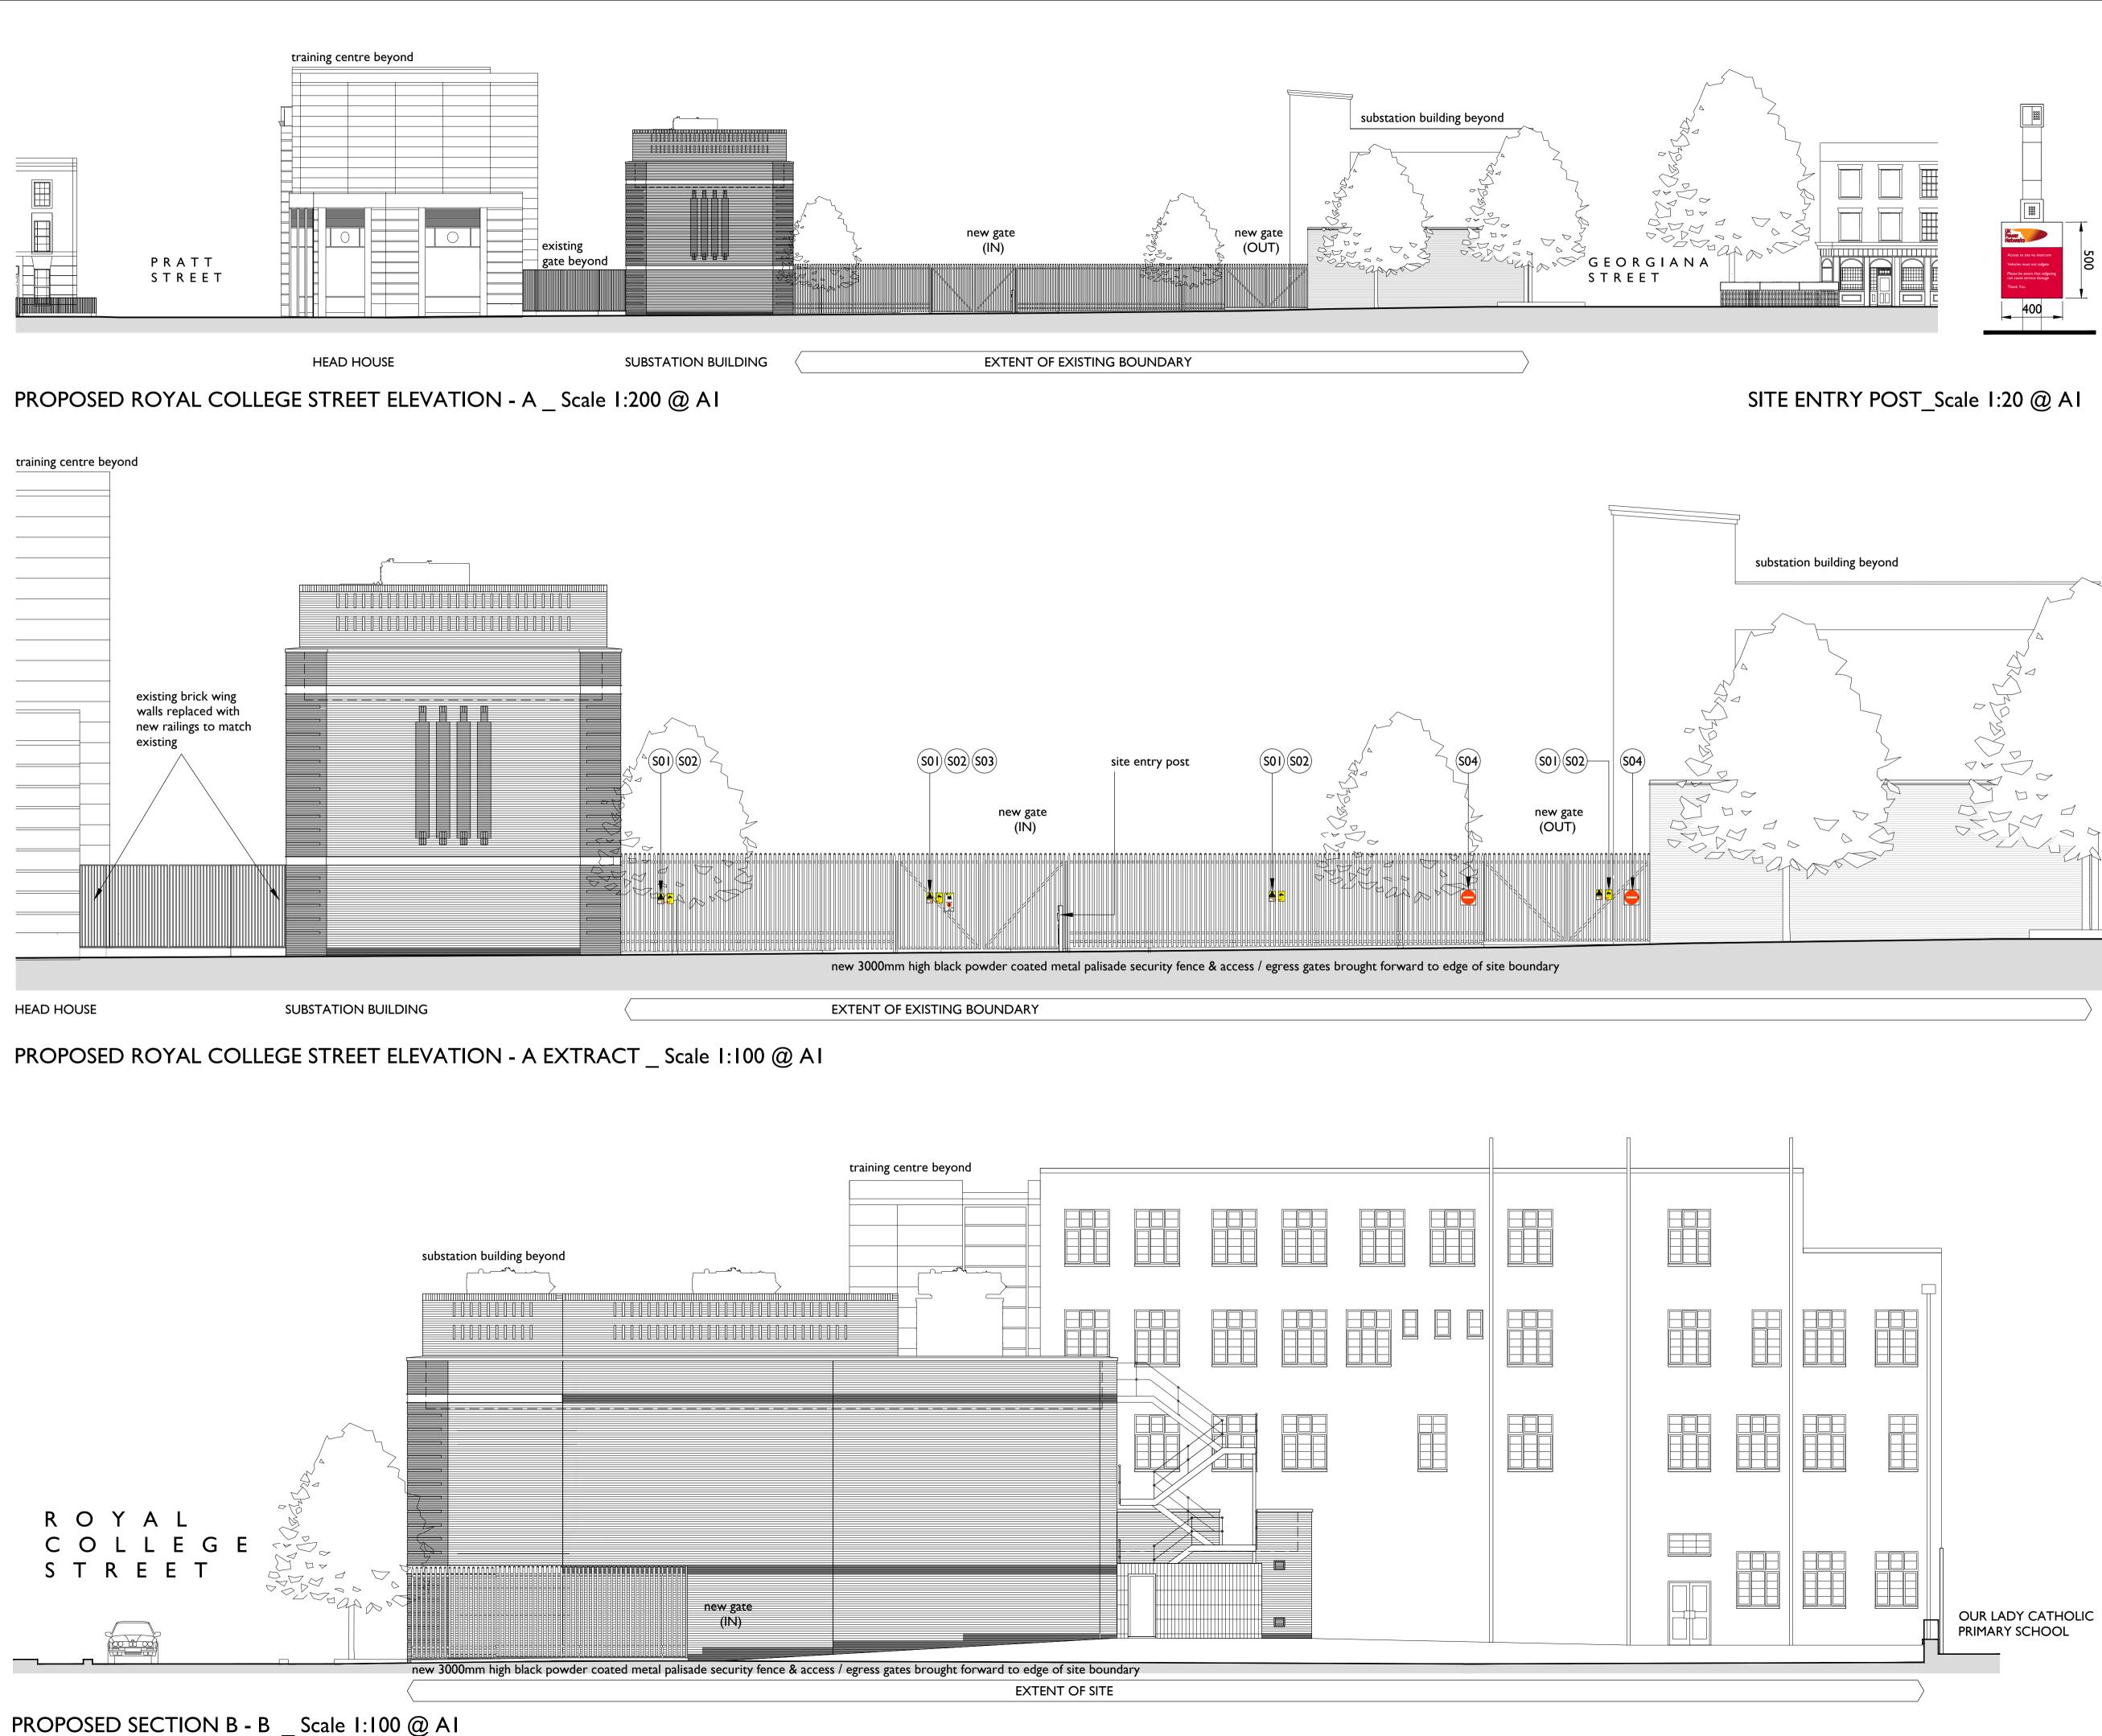

Existing Transformer Removal DRAWING TITLE Proposed Site Elevation & Section

## UK POWER NETWORKS



15.06.23 TC TM

DATE DRN. CHKD.



\* ISSUED FOR PLANNING

REV. DESCRIPTION

PROJECT

St. Pancras



Automated Power Gate EEP CLEAR - Gates may move at any ti without prior notice This Gate is For Vehicle Access Only DO NOT TAILGATE

THESE NOTES ARE IMPORTANT

If you are in any doubt about something - ASK

This drawing must be read in conjunction with all necessary architectural, structural, services drawings and scope of works

This drawing is copyright protected and unless specifically agreed with Markwick Architects can only be used for the project noted in the title box below.

4

210

CETV

S02 - CCTV Sign

l:10 @ A1

15

Scale Bar 1:200

0 1 2 3 4 5

Scale Bar 1:100

210

In an e