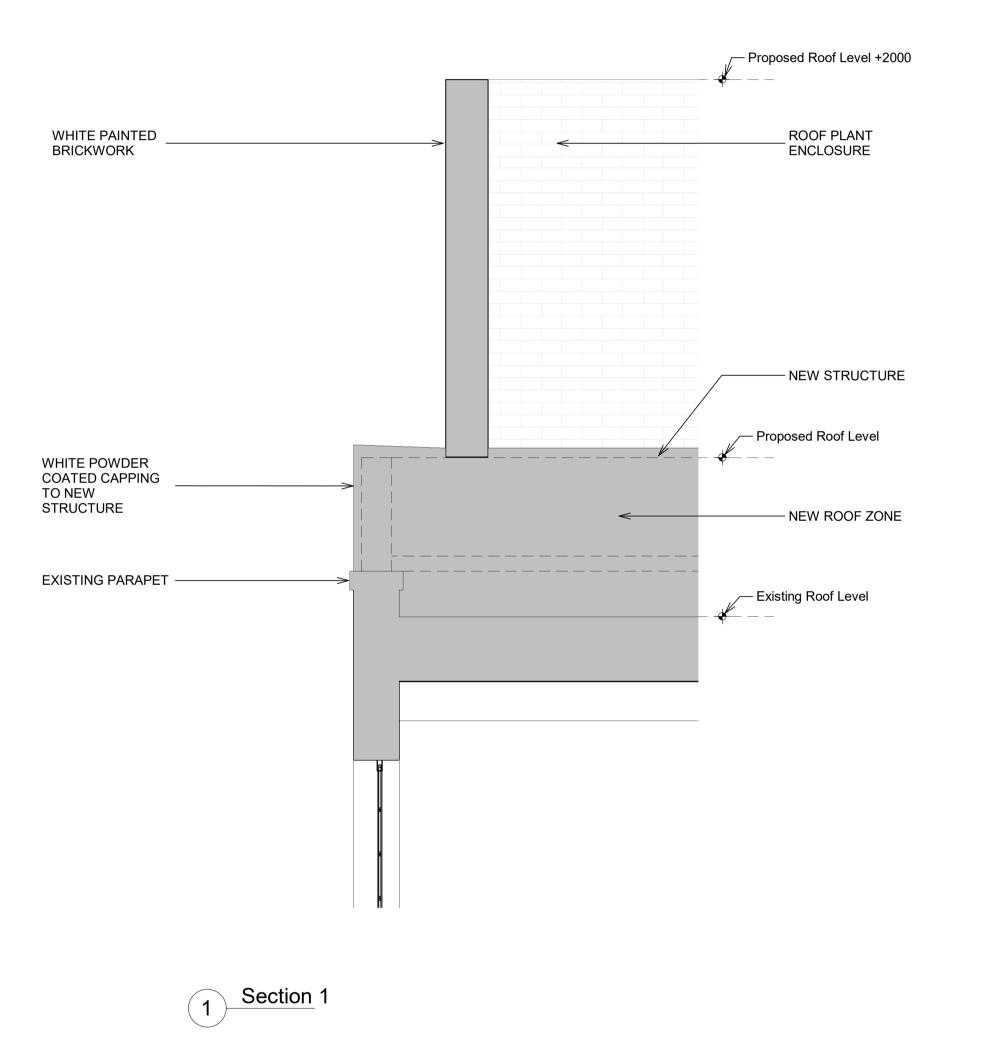

## PLANNING

DERWENT LONDON

PROJECT MIDDLESEX HOUSE

PACKAGE NAME

16 PLANNING

ROOF PLANT ENCLOSURE TYPICAL SECTION

DRAWING NUMBER 1759-FPA-XX-ZZ-M2-A-16020 fpa internal job number 1759

scale @ a1 1:20 @A1