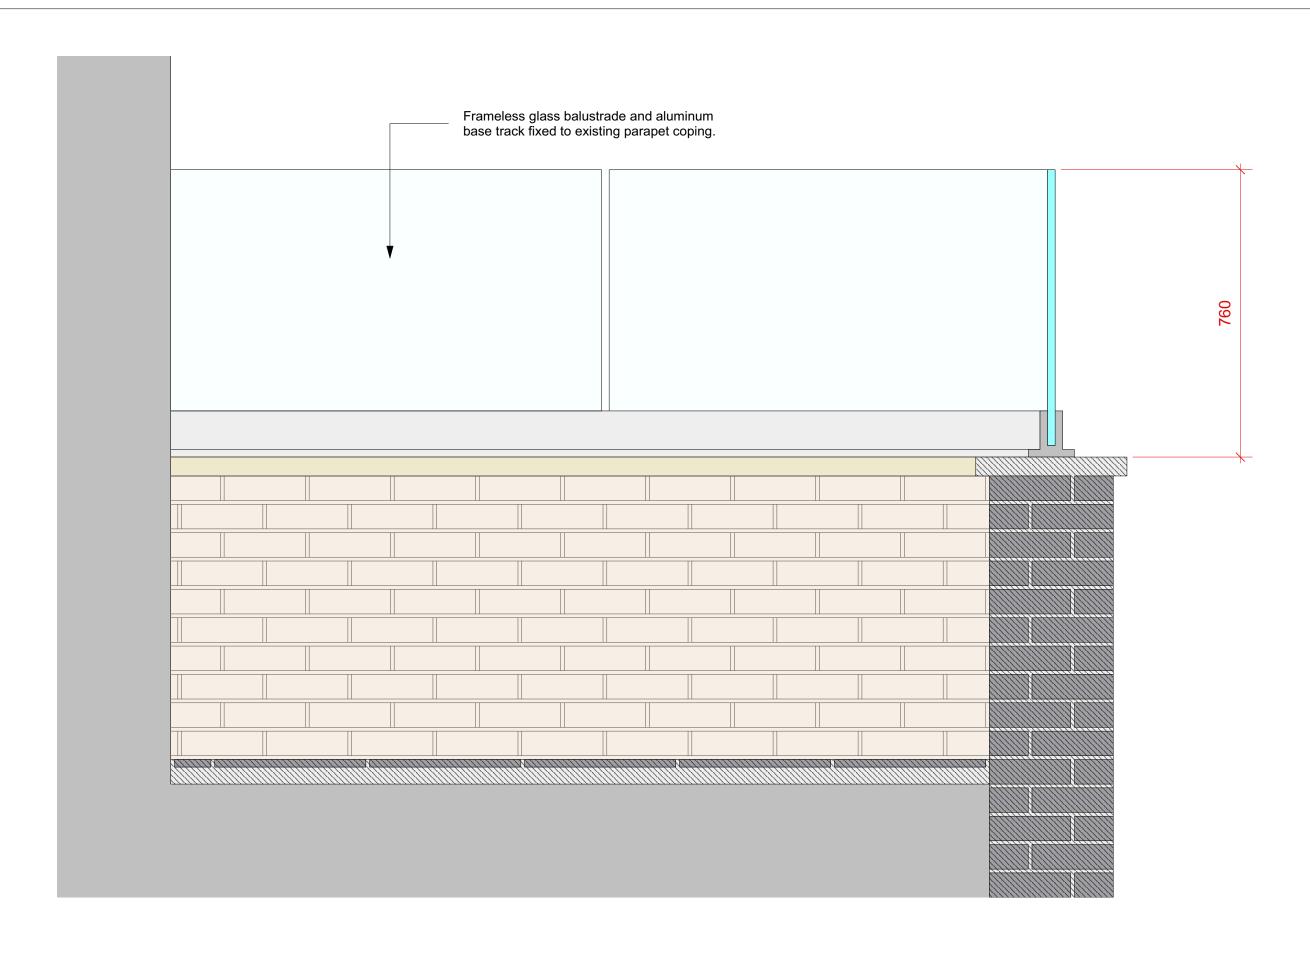

## Detailed Section - Proposed

PRP 02 5000 1:10@A3 / 1:5@A1

|                                                                    |                                                                                                                                                                                                                                                                                                                                                                                                                                                    |                     |              |            |          |       | 200mm                     | 400mm         |
|--------------------------------------------------------------------|----------------------------------------------------------------------------------------------------------------------------------------------------------------------------------------------------------------------------------------------------------------------------------------------------------------------------------------------------------------------------------------------------------------------------------------------------|---------------------|--------------|------------|----------|-------|---------------------------|---------------|
| Architect : Joe Ashton Contact : joeashtonarchitecture@outlook.com | Project : Akenside Court, NW3 5QT<br>Client : Michael McHale                                                                                                                                                                                                                                                                                                                                                                                       | Revisions REV DA 01 | TE DESC<br>- | Notes<br>- | PROPOSED | Title | Proposed Detailed Section |               |
| DATE 24.04.2024<br>SCALE 1:10@A3 / 1:5@A1                          | DISCLAIMER: Review for this drawing is for the purpose ascertaining general conformity with the design intent and dimensional arrangement. The review shall not be constructed to mean acceptance of the detail design inherent in the drawing, responsibility for which will remain with the contractor. The contractor is responsible for any errors or omissions in the drawing and for meeting all the requirements of the Contract Documents. |                     |              |            |          | DWG   | PRP-03-5000               | REV <b>01</b> |

0 100mm

300mm

500mm