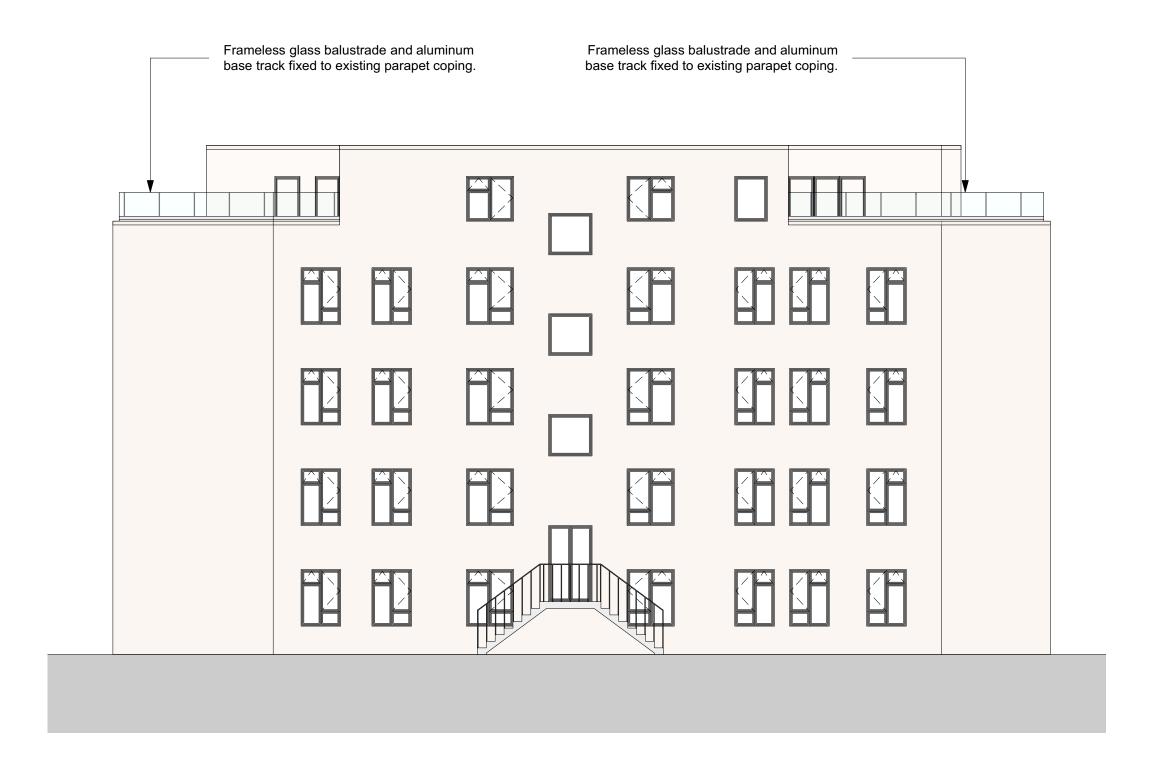

### Front Elevation - Proposed

PRP 3000 1:100@A3 / 1:50@A1

Project: Akenside Court, NW3 5QT Architect: Joe Ashton Revisions REV DATE DESC Notes **PROPOSED** DATE

**STATUS: PLANNING** 

DWG

Title

**Proposed Front Elevation** 

1m 2m

3m

DISCLAIMER: Review for this drawing is for the purpose ascertaining general conformity with the design intent and dimensional arrangement. The review shall not be constructed to mean acceptance of the detail design inherent in the drawing, responsibility for which will remain with the contractor. The contractor is responsible for any errors or omissions in the drawing and for meeting all the requirements of the Contract Documents. PRP-03-3000

REV **01** 

4m