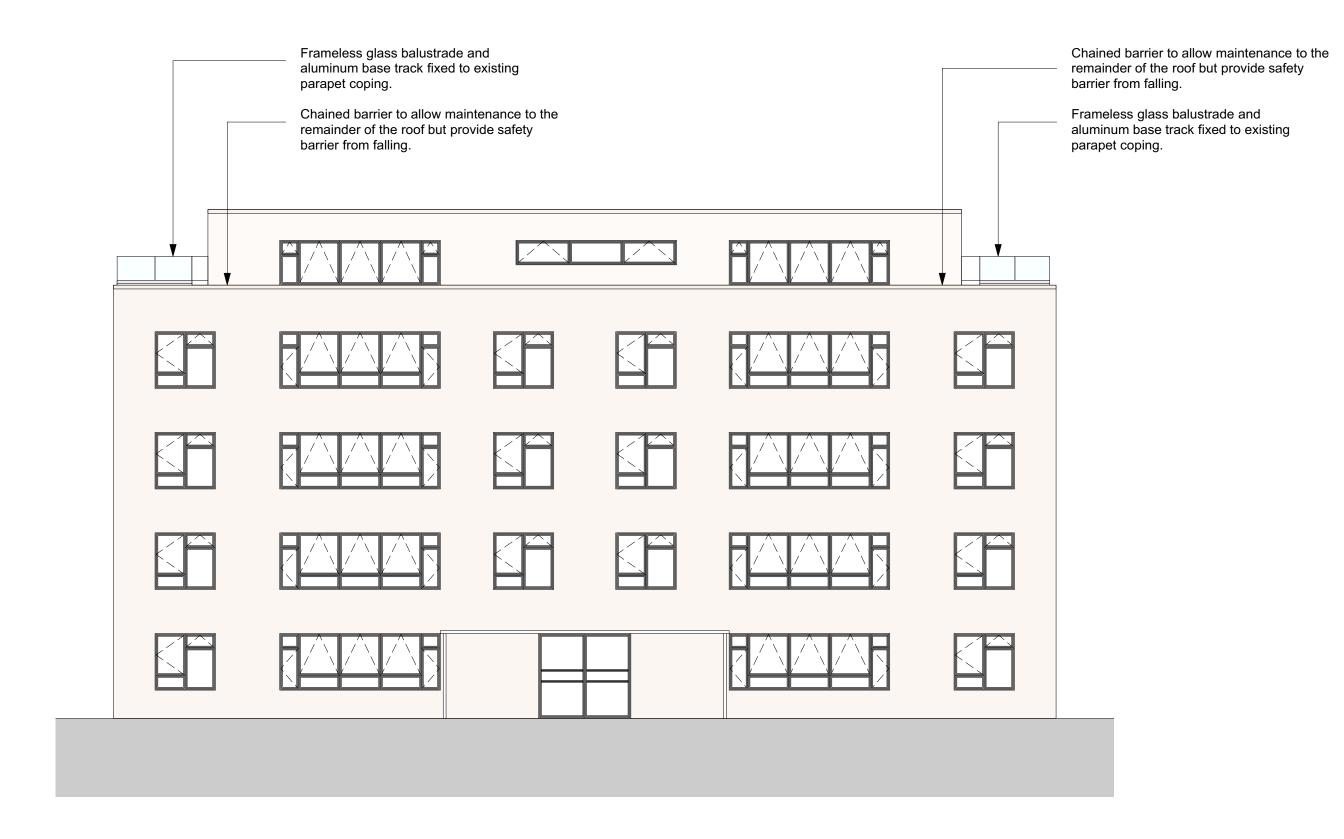

## Rear Elevation - Proposed

PRP 3001 1:100@A3 / 1:50@A1

| Architect : Joe Ashton Contact : joeashtonarchitecture@outlook.com | Project : Akenside Court, NW3 5QT Client : Michael McHale                                                                                                                                                                                                                                                                                                                                                                                          | Revisions REV | DATE | DESC<br>-         | Notes<br>- | PROPOSED    | Title         | Proposed Rear Elevation |  |
|--------------------------------------------------------------------|----------------------------------------------------------------------------------------------------------------------------------------------------------------------------------------------------------------------------------------------------------------------------------------------------------------------------------------------------------------------------------------------------------------------------------------------------|---------------|------|-------------------|------------|-------------|---------------|-------------------------|--|
| DATE 24.04.2024<br>SCALE 1:100@A3 / 1:50@A1<br>JOB 136             | DISCLAIMER: Review for this drawing is for the purpose ascertaining general conformity with the design intent and dimensional arrangement. The review shall not be constructed to mean acceptance of the detail design inherent in the drawing, responsibility for which will remain with the contractor. The contractor is responsible for any errors or omissions in the drawing and for meeting all the requirements of the Contract Documents. |               |      | STATUS : PLANNING | DWG        | PRP-03-3001 | REV <b>01</b> |                         |  |