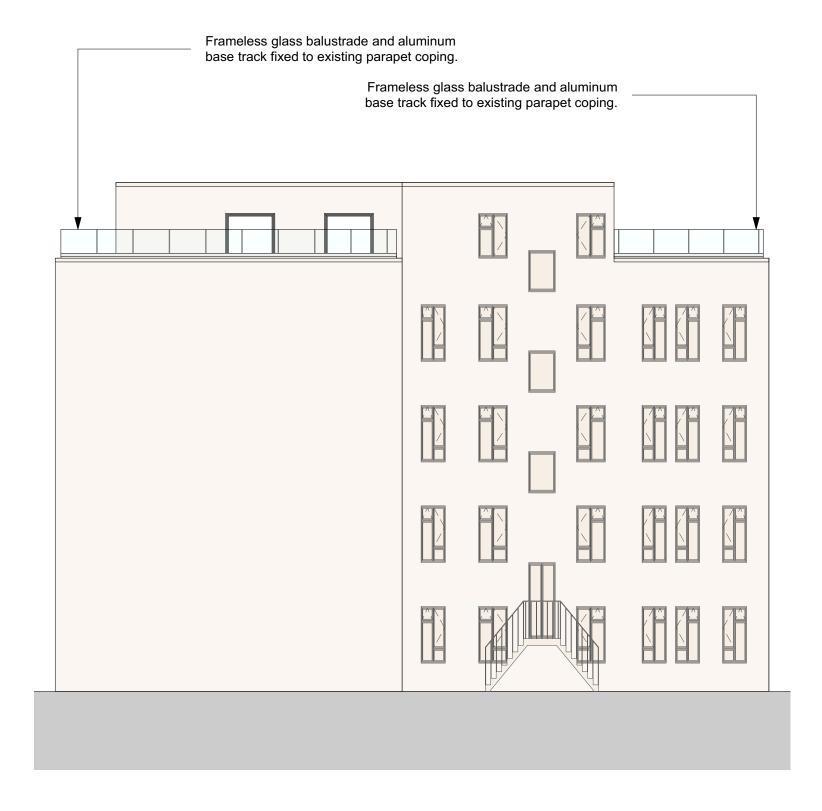

### Front Elevation - Proposed

PRP 3000 1:100@A3 / 1:50@A1

Project: Akenside Court, NW3 5QT Architect: Joe Ashton Revisions REV DATE DESC Notes **PROPOSED** DATE

**STATUS: PLANNING** 

DWG

Title

**Proposed Front Elevation** 

1m 2m

3m

DISCLAIMER: Review for this drawing is for the purpose ascertaining general conformity with the design intent and dimensional arrangement. The review shall not be constructed to mean acceptance of the detail design inherent in the drawing, responsibility for which will remain with the contractor. The contractor is responsible for any errors or omissions in the drawing and for meeting all the requirements of the Contract Documents. PRP-03-3000

REV **01** 

4m