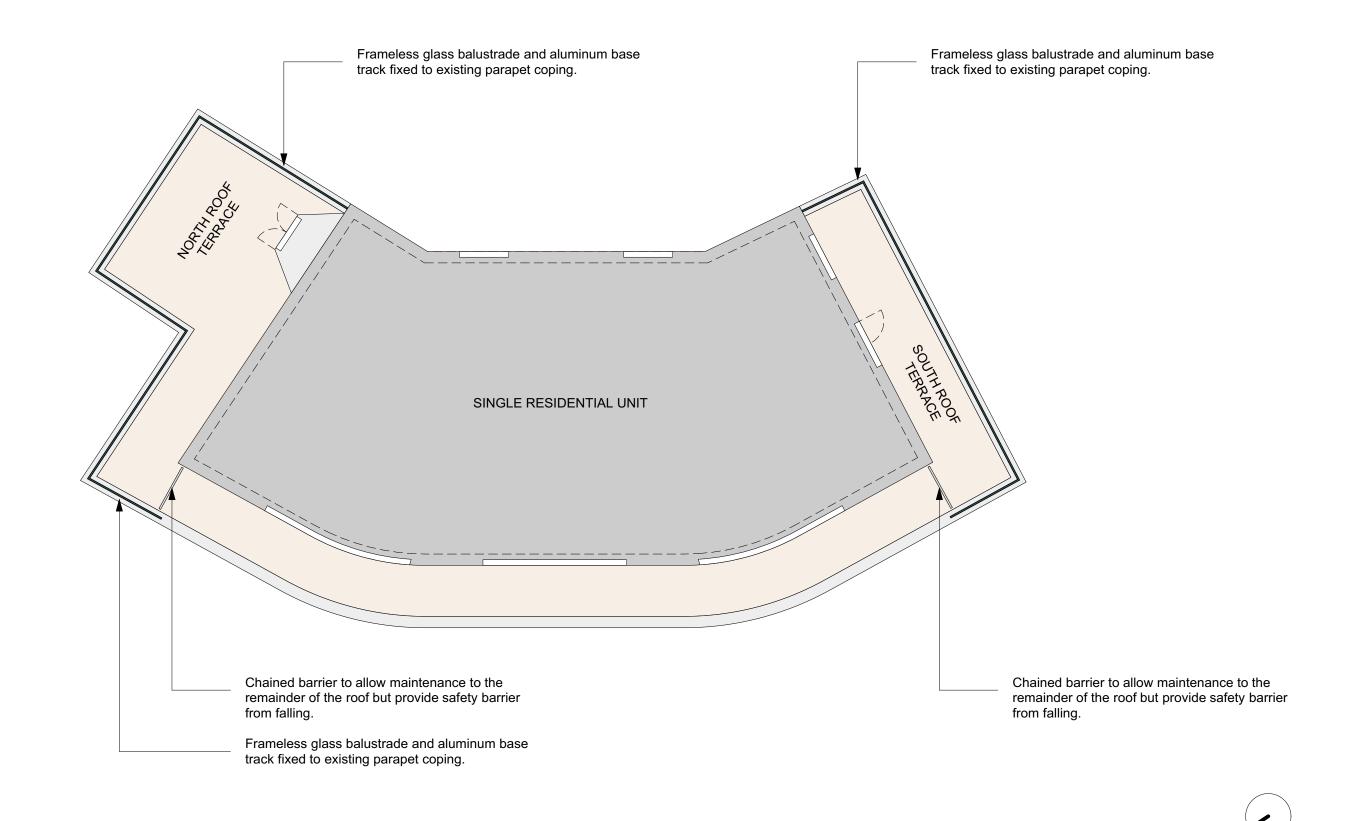

# 1 Fourth Floor Plan - Proposed

PRP 1000 1:100@A3 / 1:50@A1

Project: Akenside Court, NW3 5QT Architect: Joe Ashton Revisions REV DATE DESC Title **Proposed Fourth Floor Plan PROPOSED** Contact: joeashtonarchitecture@outlook.com Client: Michael McHale PRP-03-1000 REV **01** DATE 24.04.2024 DISCLAIMER: Review for this drawing is for the purpose ascertaining general conformity with the design intent and dimensional arrangement. The DWG **STATUS: PLANNING** review shall not be constructed to mean acceptance of the detail design inherent in the drawing, responsibility for which will remain with the SCALE 1:100@A3 / 1:50@A1 JOB contractor. The contractor is responsible for any errors or omissions in the drawing and for meeting all the requirements of the Contract Documents.