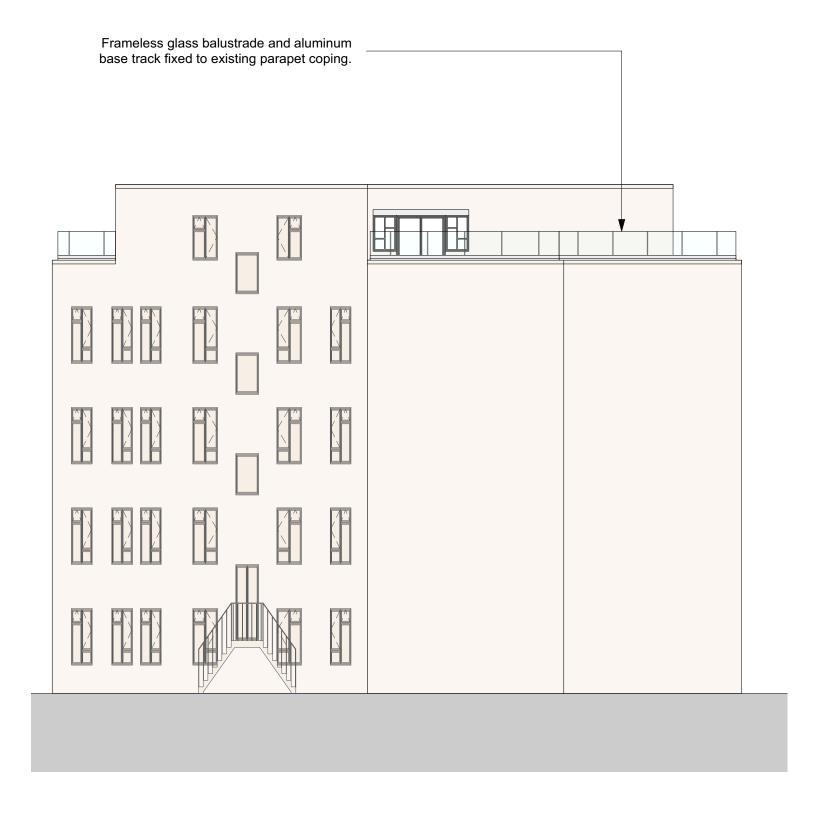

## Rear Elevation - Proposed

PRP 3001 1:100@A3 / 1:50@A1

| Architect : Joe Ashton Contact : joeashtonarchitecture@outlook.com | Project : Akenside Court, NW3 5QT Client : Michael McHale                                                                                                                                                                                                                                                                                                                                                                                          | Revisions REV | DATE | DESC<br>-         | Notes<br>- | PROPOSED    | Title         | Proposed Rear Elevation |  |
|--------------------------------------------------------------------|----------------------------------------------------------------------------------------------------------------------------------------------------------------------------------------------------------------------------------------------------------------------------------------------------------------------------------------------------------------------------------------------------------------------------------------------------|---------------|------|-------------------|------------|-------------|---------------|-------------------------|--|
| DATE 24.04.2024<br>SCALE 1:100@A3 / 1:50@A1<br>JOB 136             | DISCLAIMER: Review for this drawing is for the purpose ascertaining general conformity with the design intent and dimensional arrangement. The review shall not be constructed to mean acceptance of the detail design inherent in the drawing, responsibility for which will remain with the contractor. The contractor is responsible for any errors or omissions in the drawing and for meeting all the requirements of the Contract Documents. |               |      | STATUS : PLANNING | DWG        | PRP-03-3001 | REV <b>01</b> |                         |  |