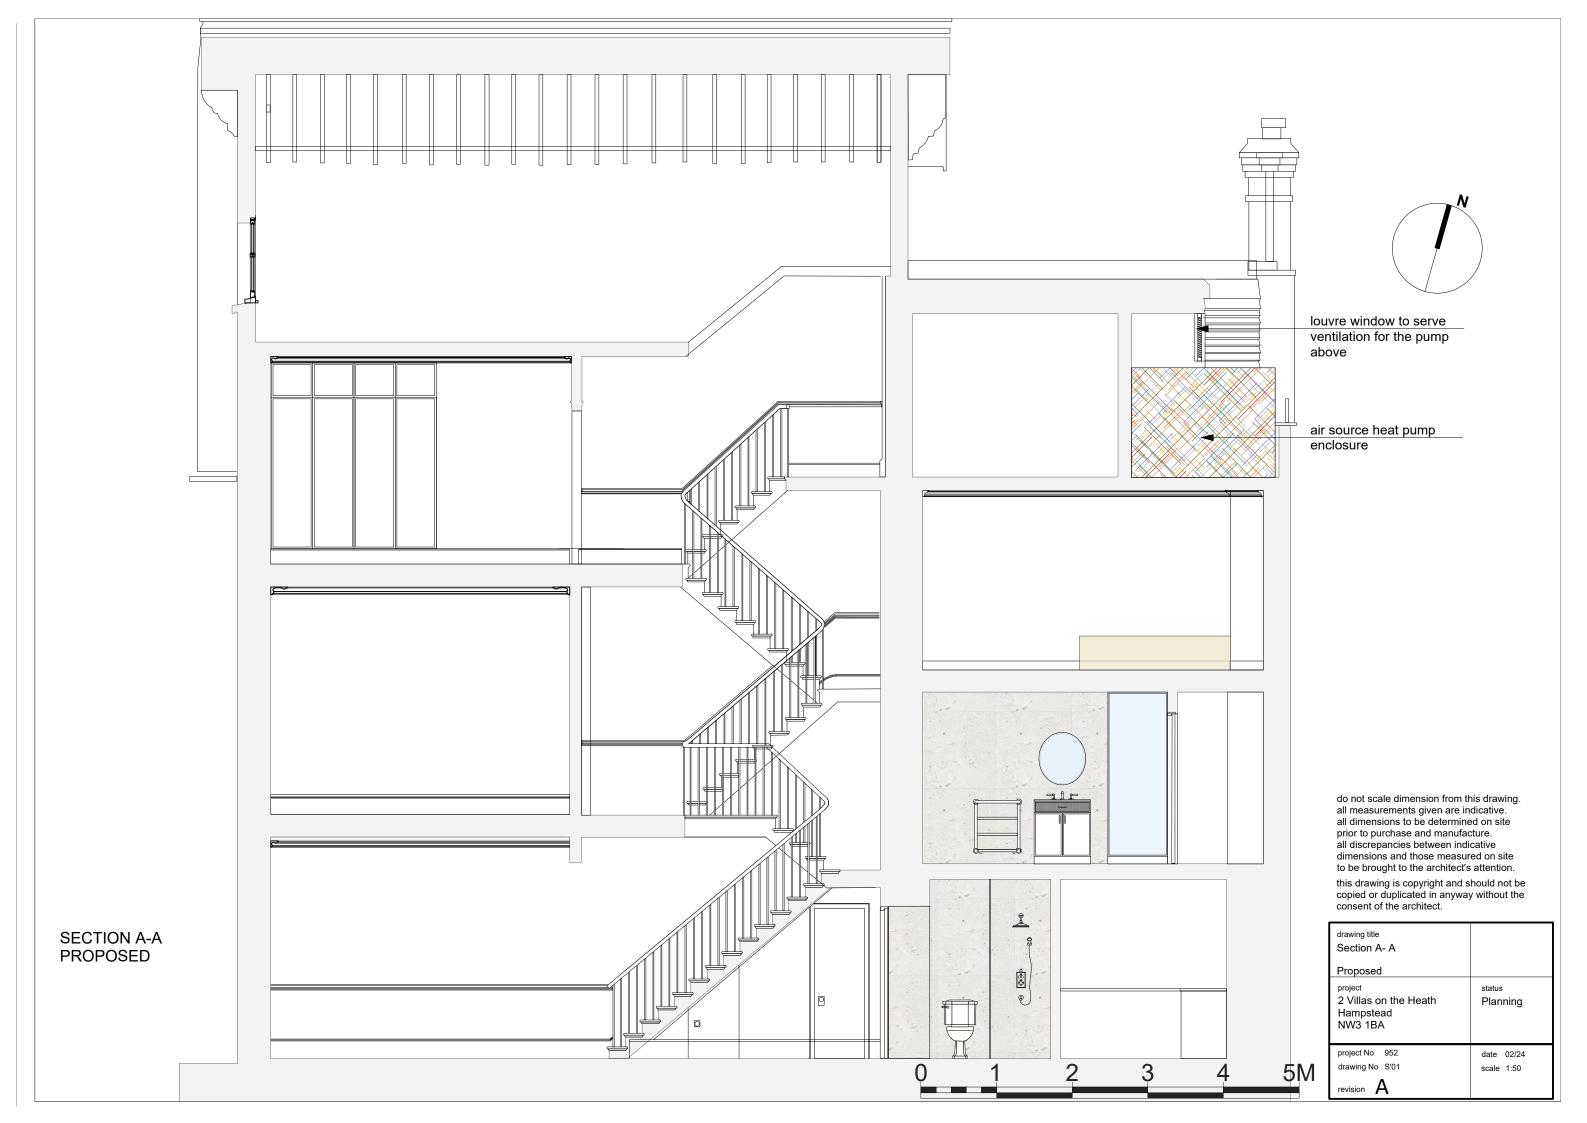

| drawing title<br>Section B- B                            |                          |
|----------------------------------------------------------|--------------------------|
| Proposed                                                 |                          |
| project<br>2 Villas on the Heath<br>Hampstead<br>NW3 1BA | status<br>Planning       |
| project No 952<br>drawing No S'02                        | date 02/24<br>scale 1:50 |
| revision <b>A</b>                                        |                          |