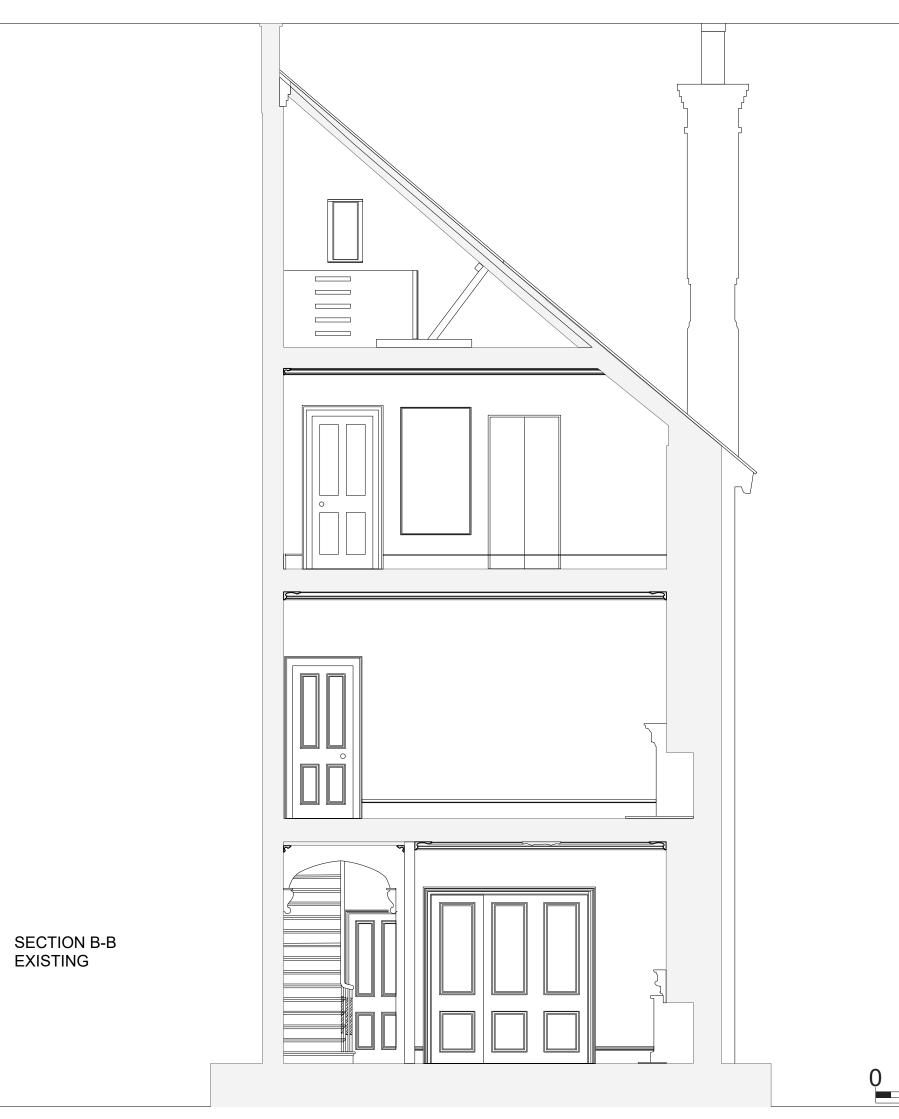

| drawing title Section B- B                               |                          |
|----------------------------------------------------------|--------------------------|
| Existing                                                 |                          |
| project<br>2 Villas on the Heatl<br>Hampstead<br>NW3 1BA | status<br>Planning       |
| project No 952 drawing No S'x'02 revision                | date 02/24<br>scale 1:50 |

) 1 2 3 4 5M

do not scale dimension from this drawing. all measurements given are indicative. all dimensions to be determined on site prior to purchase and manufacture. all discrepancies between indicative dimensions and those measured on site to be brought to the architect's attention. this drawing is copyright and should not be copied or duplicated in anyway without the consent of the architect.