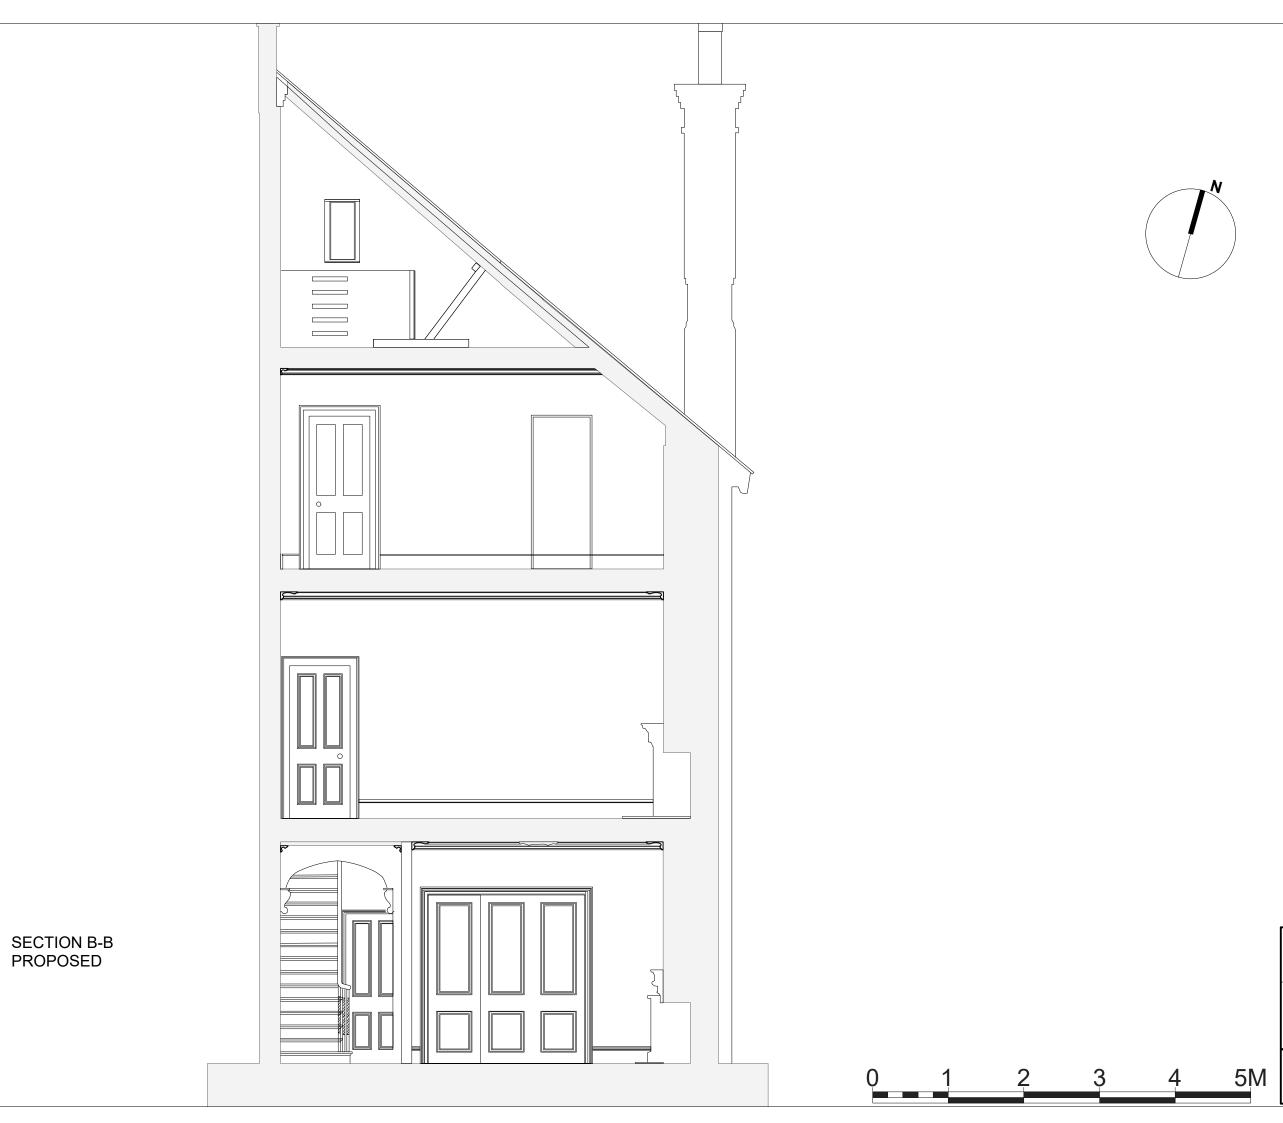

| drawing title<br>Section B- B                            |                          |
|----------------------------------------------------------|--------------------------|
| Proposed                                                 |                          |
| project<br>2 Villas on the Heath<br>Hampstead<br>NW3 1BA | status<br>Planning       |
| project No 952<br>drawing No S'02                        | date 02/24<br>scale 1:50 |
| revision <b>A</b>                                        |                          |