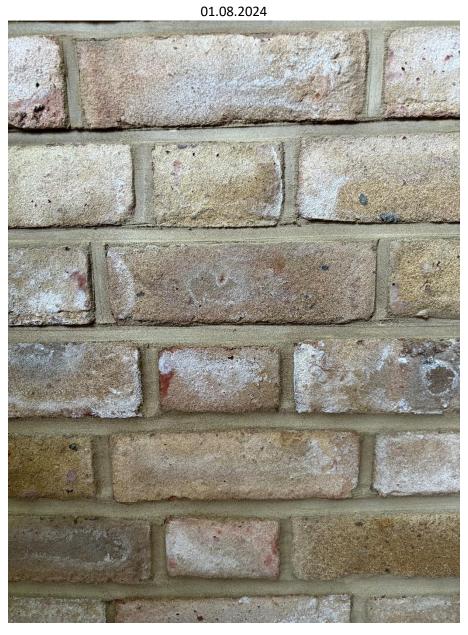

## $\underline{\mbox{42 Elsworthy Road}}$ - Proposed brickwork for the front boundary wall and gate piers

Rev 0 01.08.2024

Please refer to proposed drawing 2164-CN-870 Street Elevation Front Boundary

Please see below sample panel of proposed brickwork for the front boundary wall and gate piers.

 $\underline{\text{42 Elsworthy Road - Proposed brickwork for the front boundary wall and gate piers}}$  Rev 0

42 Elsworthy Road - Proposed brickwork for the front boundary wall and gate piers Rev 0

42 Elsworthy Road - Proposed brickwork for the front boundary wall and gate piers Rev 0

 $\underline{\text{42 Elsworthy Road - Proposed brickwork for the front boundary wall and gate piers}}$  Rev 0

01.08.2024