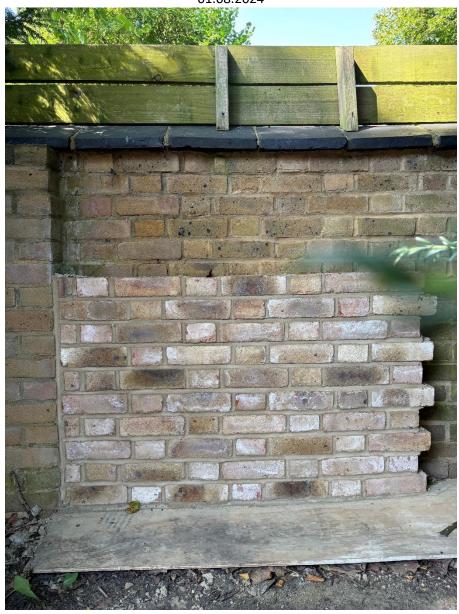

## $\underline{\mbox{42 Elsworthy Road}}$ - Proposed brickwork for the front boundary wall and gate piers

Rev 0 01.08.2024

Please refer to proposed drawing 2164-CN-870 Street Elevation Front Boundary

Please see below sample panel of proposed brickwork for the front boundary wall and gate piers.

 $\underline{\text{42 Elsworthy Road - Proposed brickwork for the front boundary wall and gate piers}}$  Rev 0

01.08.2024