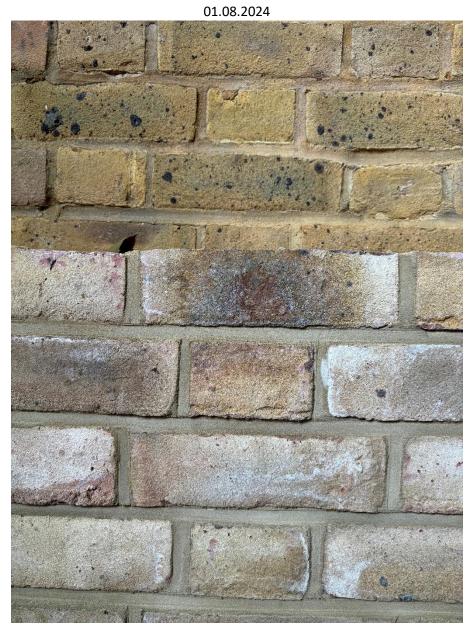

## $\underline{\mbox{42 Elsworthy Road}}$ - Proposed brickwork for the front boundary wall and gate piers

Rev 0 01.08.2024

Please refer to proposed drawing 2164-CN-870 Street Elevation Front Boundary

Please see below sample panel of proposed brickwork for the front boundary wall and gate piers.

 $\underline{\text{42 Elsworthy Road - Proposed brickwork for the front boundary wall and gate piers}}$  Rev 0

42 Elsworthy Road - Proposed brickwork for the front boundary wall and gate piers Rev 0

42 Elsworthy Road - Proposed brickwork for the front boundary wall and gate piers Rev 0