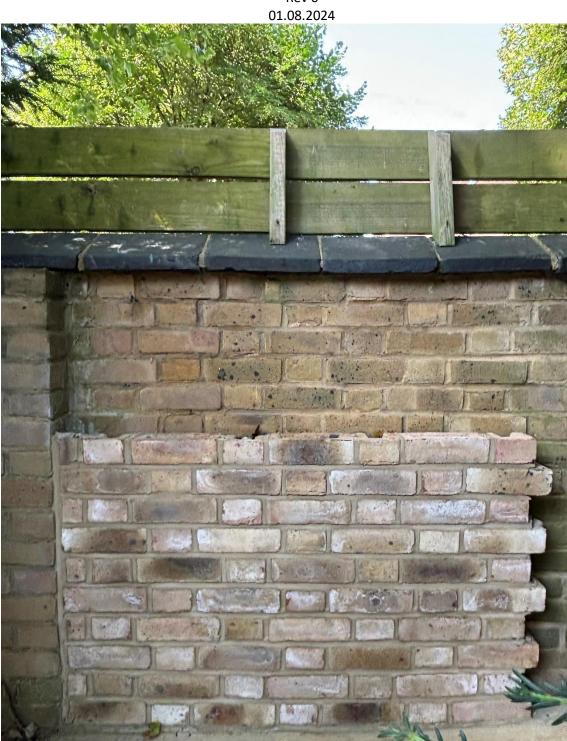

## $\underline{\mbox{42 Elsworthy Road}}$ - Proposed brickwork for the front boundary wall and gate piers

Rev 0 01.08.2024

Please refer to proposed drawing 2164-CN-870 Street Elevation Front Boundary

Please see below sample panel of proposed brickwork for the front boundary wall and gate piers.

 $\underline{\text{42 Elsworthy Road - Proposed brickwork for the front boundary wall and gate piers}}$  Rev 0

42 Elsworthy Road - Proposed brickwork for the front boundary wall and gate piers Rev 0

42 Elsworthy Road - Proposed brickwork for the front boundary wall and gate piers Rev 0