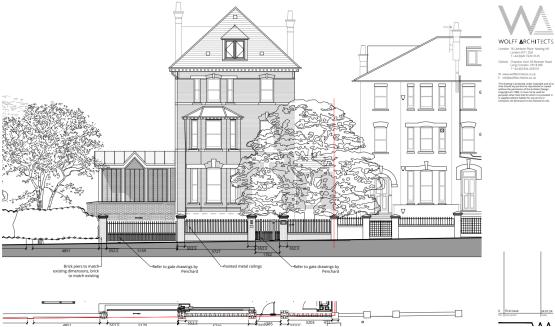

## $\underline{\mbox{42 Elsworthy Road}}$ - Proposed brickwork for the front boundary wall and gate piers

Rev 0 01.08.2024

Please refer to proposed drawing 2164-CN-870 Street Elevation Front Boundary

Please see below sample panel of proposed brickwork for the front boundary wall and gate piers.