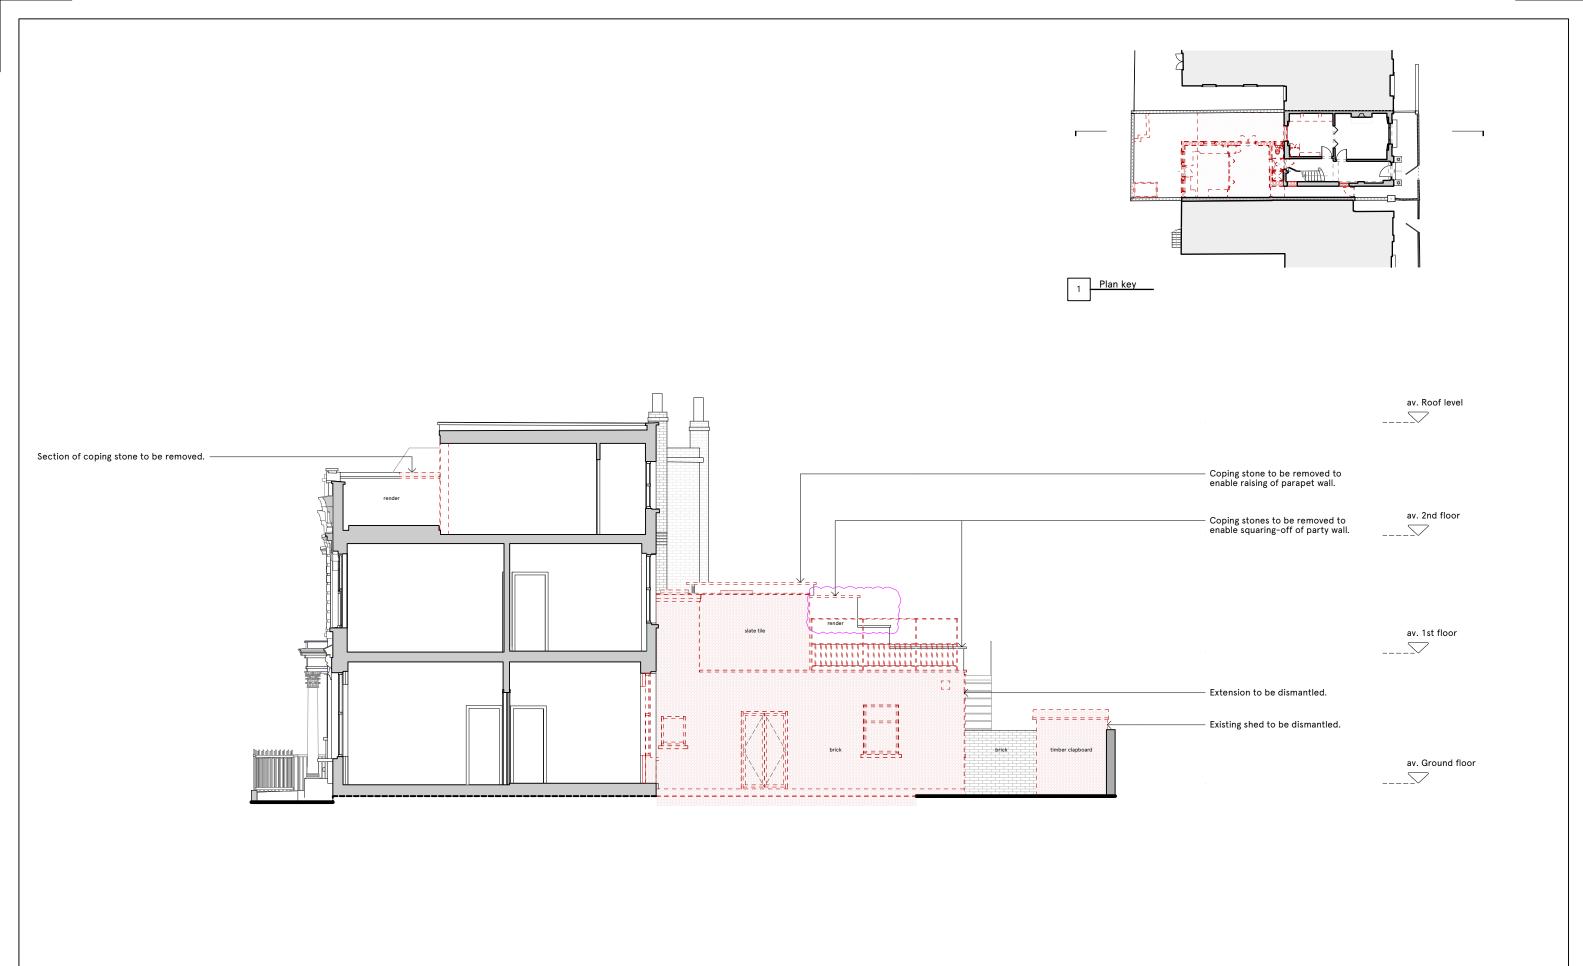

| Dankhaad                                                                                                                     | $\begin{array}{cccccccccccccccccccccccccccccccccccc$ |            |                                             | PROJECT 27 Willes Road, I |                    |
|------------------------------------------------------------------------------------------------------------------------------|------------------------------------------------------|------------|---------------------------------------------|---------------------------|--------------------|
| Bankhead                                                                                                                     | PL03                                                 | 05/08/2024 | Reduced projection to 1st floor extension.  |                           |                    |
| + Partners © Copyright 2024                                                                                                  | PL02                                                 | 21/06/2024 | Extent of demolition to party wall reduced. | CLIENT                    | Handler & Salern   |
|                                                                                                                              | PL01                                                 | 31/01/2024 | Issued for Planning.                        | DWG                       | Deveelitien Oreti  |
| Oxford House, 15-17 Mount Eohraim Road, Tunbridge Wells, TN1 1EN<br>studio@bankheadpartners.co.uk www.bankheadpartners.co.uk | ISSUE                                                | DATE       | REVISION                                    |                           | Demolition Section |
|                                                                                                                              |                                                      |            |                                             |                           |                    |

| id, London, NW5 3DT |           |            | PROJECT # | 2305 |
|---------------------|-----------|------------|-----------|------|
| lerno               | DATE #    | 18/10/2023 | DWG #     |      |
| IIIO                | SCALE @ A | 3 1:100    |           | S050 |
| ion A-A             | DRAWN     | BK         |           |      |
|                     | CHKD      | PB         | REVISION  | PL03 |
|                     |           |            |           |      |