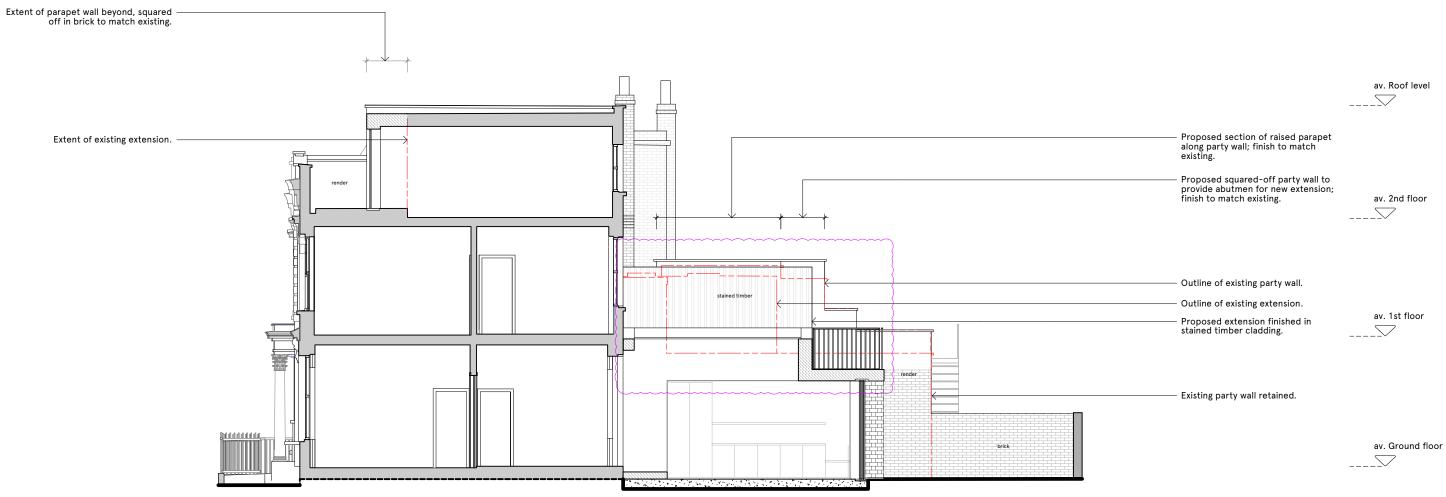

| PROJECT | 27 Willes Road, London, NW5 3DT | PROJECT# | 2305       |          |      |
|---------|---------------------------------|----------|------------|----------|------|
| CLIENT  | Handler & Salerno               |          | 18/10/2023 | DWG#     |      |
|         |                                 |          | 1:100      |          | S010 |
| OWG     | Proposed Section A-A            | DRAWN    | BK         |          | 00.0 |
|         | 1 Toposed Section A-A           |          | PB         | REVISION | PL03 |