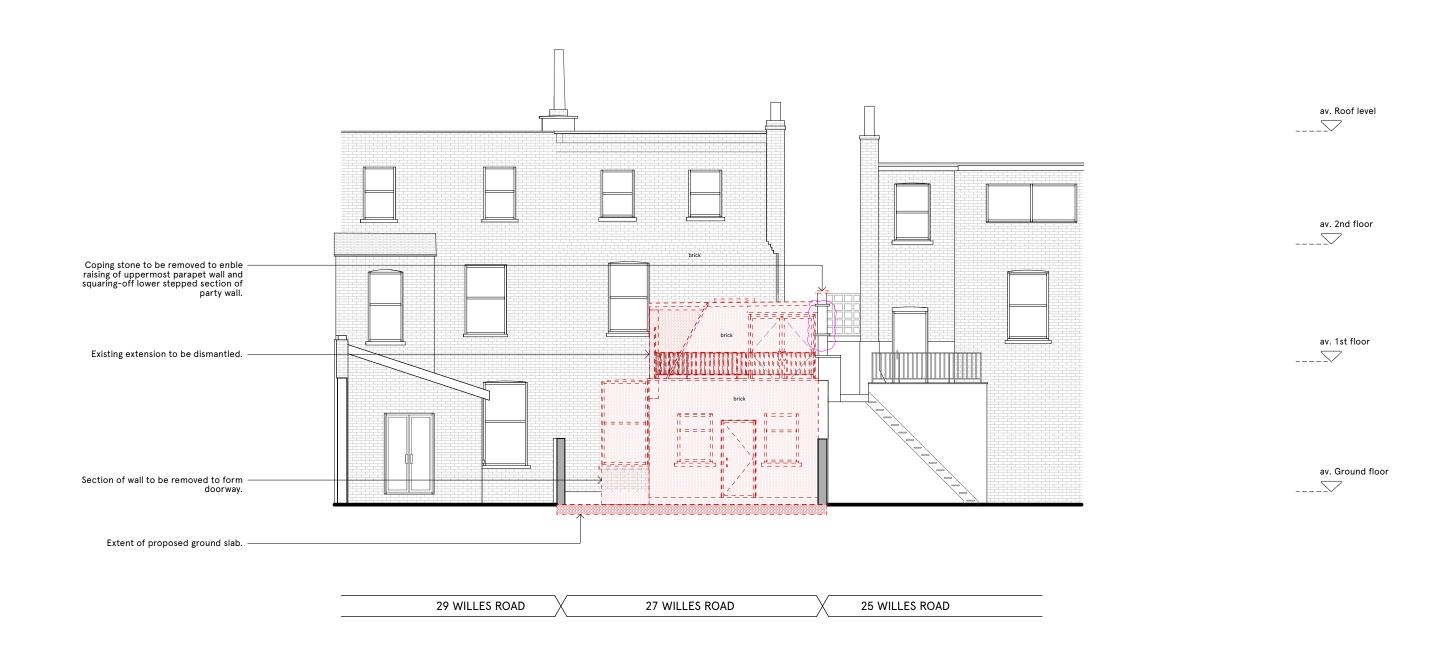

Bankhead +Partners © COpyright 2024

| PL03 05/08/2024 Reduced       | I projection to 1st floor extension. |
|-------------------------------|--------------------------------------|
|                               |                                      |
| PL02 21/06/2024 Extent of     | f demolition to party wall reduced.  |
| PL01   31/01/2024   Issued fo | or Planning.                         |
| ISSUE DATE REVISION           |                                      |

| ROJECT | <sup>™</sup> 27 Willes Road, London, NW5 3DT |            |            |          | PROJECT # 2305 |  |  |
|--------|----------------------------------------------|------------|------------|----------|----------------|--|--|
| LIENT  | Handler & Salerno                            |            | 18/10/2023 | DWG#     |                |  |  |
|        | Tranuler & Salerno                           | SCALE @ A3 | 1:100      | E        | EL051          |  |  |
| )WG    | Demolition elevations- South- West           | DRAWN      | BK         |          |                |  |  |
|        | Demontion elevations- South- West            | CHKD       | PB         | REVISION | PL03           |  |  |
|        |                                              |            |            |          |                |  |  |