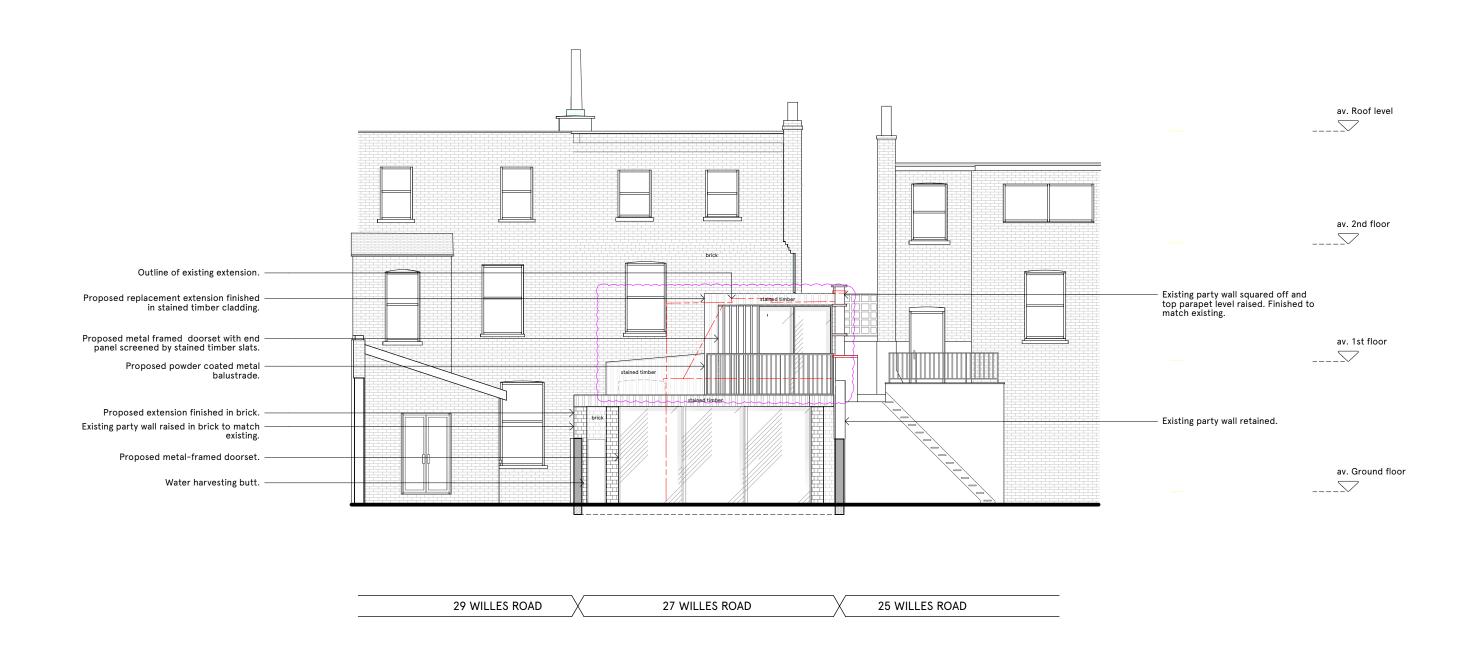

| ROJECT | 27 Willes Road, London, NW5 3DT  | PROJECT# | 2305       |          |       |
|--------|----------------------------------|----------|------------|----------|-------|
| LIENT  | Handler & Salerno                |          | 18/10/2023 | DWG #    |       |
|        |                                  |          | 1:100      | F        | 1 020 |
| WG     | Proposed elevations- South-West  | DRAWN    | BK         | _        |       |
|        | 1 Toposed elevations- South-West |          | PB         | REVISION | PL03  |
|        | ·                                |          |            |          |       |