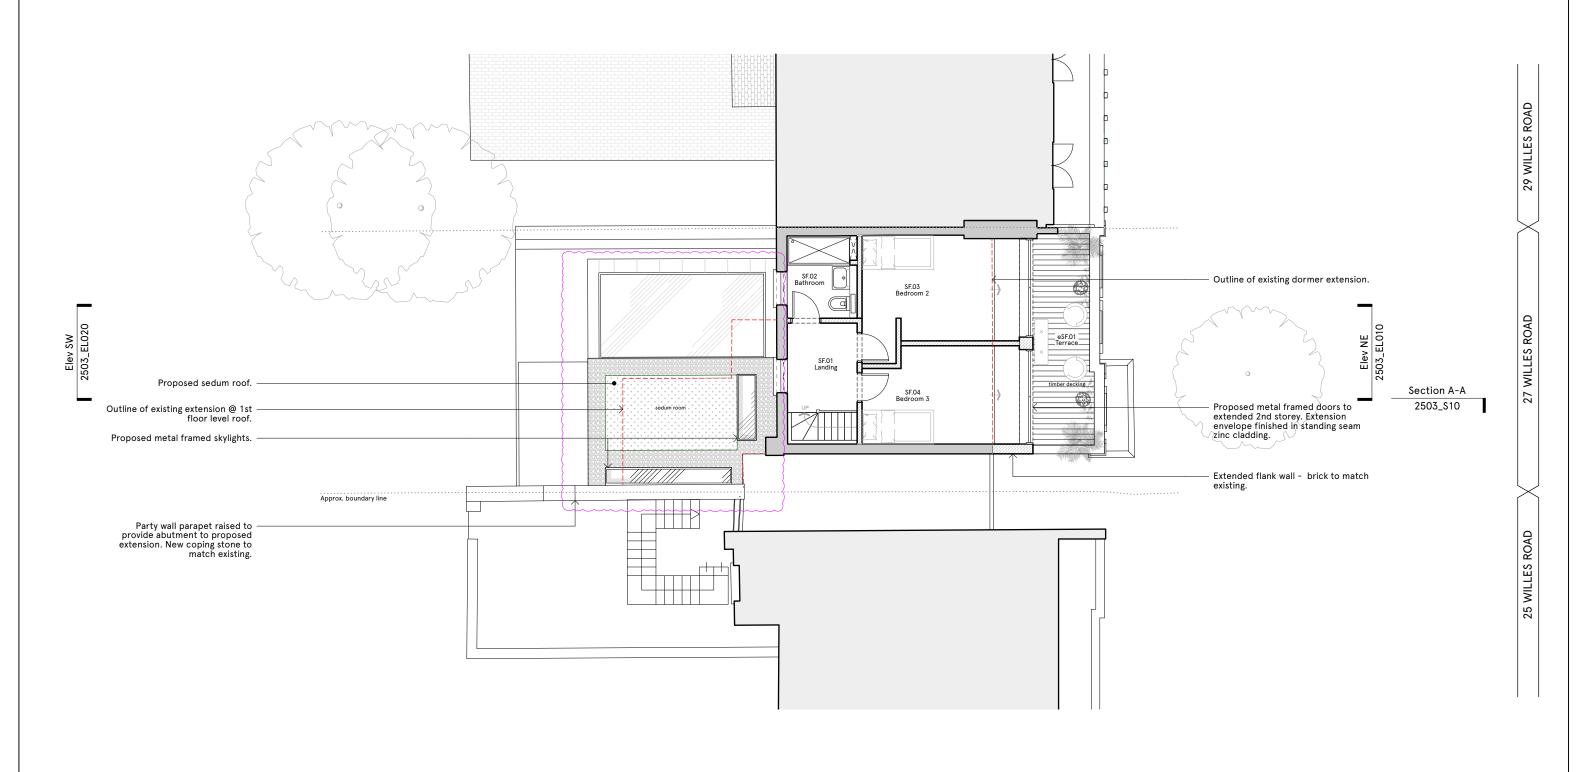

| PROJECT | 27 Willes Road, London, NW5 3DT |           |            | PROJECT# | 2305 |
|---------|---------------------------------|-----------|------------|----------|------|
| CLIENT  | Handler & Salerno               |           | 18/10/2023 | DWG#     |      |
|         | Handler & Galerno               | SCALE @ A | 1:100      |          | A112 |
| DWG     | Proposed plan- Second floor     |           | BK         |          |      |
|         |                                 |           | PB         | REVISION | PL03 |