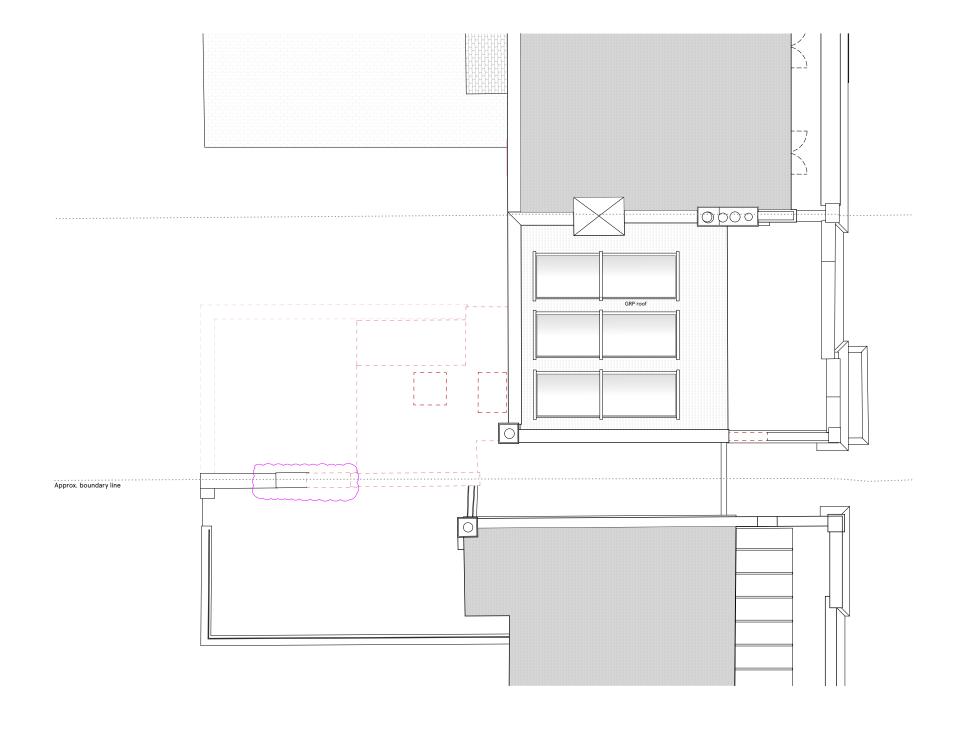

2503\_EL050

2503\_EL050

25 WILLES ROAD

27 WILLES ROAD

29 WII

Bankhead +Partners © COpyright 2024 PL03 05/08/2024 Reduced extent of removed party wall coping stones.

PL02 21/06/2024 Demolition of party wall reduced.

PL01 31/01/2024 Issued for Planning.

ISSUE DATE REVISION

| PROJECT | 27 Willes Road, London, NW5 3DT |           |            | PROJECT# | 2305   |
|---------|---------------------------------|-----------|------------|----------|--------|
| CLIENT  | Handler & Salerno               | DATE#     | 18/10/2023 | DWG#     |        |
|         |                                 | SCALE @ A | 3 1:100    |          | A053   |
| DWG     | Demolition plan- Roof           | DRAWN     | BK         |          | , 1000 |
|         |                                 | CHKD      | PB         | REVISION | PL03   |