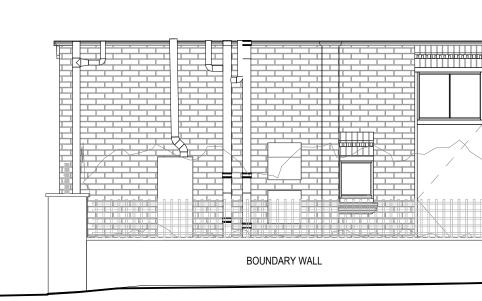

## 2 <u>NEW ZZ KEATS GROVE EXTERIOR ELEVATION EXTERNAL PLANT</u> 1:50 @ A1

1 <u>NEW ZZ S END ROAD EXTERIOR ELEVATION EXTERNAL PLANT</u> 1:50 @ A1

|                                                                                                                                                                  | Do not scale from drawings, use annotated dimensions only.<br>Drawings represent spatial coordination intent. Contractor / fabricator is responsible for construction methods, structural integrity and performance of all elements.<br>Design and positions of all fixtures and fittings are subject to specialist contractor shop drawings and confirmation on site.<br>Drawing to be read in conjunction with all other relevant drawings and specifications by all design disciplines. The contractor is to verify all dimensions and levels on site prior to starting work or fabrication.<br>This scheme may be subject to Town Planning and other necessary consents.<br>Ensure Building Control are notified 48 hours in advance of building works starting on site<br>There is a risk of injury or death in construction if the works are not properly planned and supervised. The contractor must not<br>undertake any element of the work without preparing the necessary RAMS.<br>All works to be carried out in accordance with current health and safety regulations.<br>All works to comply with current British and European standards and regulations.<br>This drawing is © TIM GREATREX ARCHITECT LIMITED 2023<br>Not to be reproduced without written consent. |
|------------------------------------------------------------------------------------------------------------------------------------------------------------------|-----------------------------------------------------------------------------------------------------------------------------------------------------------------------------------------------------------------------------------------------------------------------------------------------------------------------------------------------------------------------------------------------------------------------------------------------------------------------------------------------------------------------------------------------------------------------------------------------------------------------------------------------------------------------------------------------------------------------------------------------------------------------------------------------------------------------------------------------------------------------------------------------------------------------------------------------------------------------------------------------------------------------------------------------------------------------------------------------------------------------------------------------------------------------------------------------------------------------------------------------------------------------------------|
| acoustic louvre installed within existing<br>low frame. Refer to attached specification.<br>our to match existing window frames.                                 |                                                                                                                                                                                                                                                                                                                                                                                                                                                                                                                                                                                                                                                                                                                                                                                                                                                                                                                                                                                                                                                                                                                                                                                                                                                                                   |
| acoustic louvre installed within existing<br>low frame. Refer to attached specification.<br>our to match existing window frames.                                 |                                                                                                                                                                                                                                                                                                                                                                                                                                                                                                                                                                                                                                                                                                                                                                                                                                                                                                                                                                                                                                                                                                                                                                                                                                                                                   |
|                                                                                                                                                                  |                                                                                                                                                                                                                                                                                                                                                                                                                                                                                                                                                                                                                                                                                                                                                                                                                                                                                                                                                                                                                                                                                                                                                                                                                                                                                   |
| <ul> <li>New acoustic louvre installed within existing<br/>window frame. Refer to attached specification.<br/>Colour to match existing window frames.</li> </ul> |                                                                                                                                                                                                                                                                                                                                                                                                                                                                                                                                                                                                                                                                                                                                                                                                                                                                                                                                                                                                                                                                                                                                                                                                                                                                                   |
|                                                                                                                                                                  |                                                                                                                                                                                                                                                                                                                                                                                                                                                                                                                                                                                                                                                                                                                                                                                                                                                                                                                                                                                                                                                                                                                                                                                                                                                                                   |
|                                                                                                                                                                  | P04       2024/08/07       WALL SECTIONS ADDED         P03       2024/07/29       EXTERIOR ELEVATIONS TO ACOUSTIC CONSULTANT         P02       2023/10/31       PLANT SPEC UPDATE         Rev       Date       Description         Status:       PROPOSED                                                                                                                                                                                                                                                                                                                                                                                                                                                                                                                                                                                                                                                                                                                                                                                                                                                                                                                                                                                                                         |
|                                                                                                                                                                  | TIM GREATREX<br>ARCHITECT<br>Project Title:<br>65 SOUTH END ROAD                                                                                                                                                                                                                                                                                                                                                                                                                                                                                                                                                                                                                                                                                                                                                                                                                                                                                                                                                                                                                                                                                                                                                                                                                  |
|                                                                                                                                                                  | Sheet Title:<br>NEW ZZ EXTERIOR ELEVATIONS<br>Scale: As indicated @ A1 Date: 2024/08/07                                                                                                                                                                                                                                                                                                                                                                                                                                                                                                                                                                                                                                                                                                                                                                                                                                                                                                                                                                                                                                                                                                                                                                                           |
| 2500 5000<br>icated @ A1 MILLIMETRES                                                                                                                             | Scale:     As indicated @ A1     Date:     2024/08/07       Project - Originator - Volume - Level - Type - Role - Number     Revision       226-TGA-V0-ZZ-DR-A-0231     P04                                                                                                                                                                                                                                                                                                                                                                                                                                                                                                                                                                                                                                                                                                                                                                                                                                                                                                                                                                                                                                                                                                       |