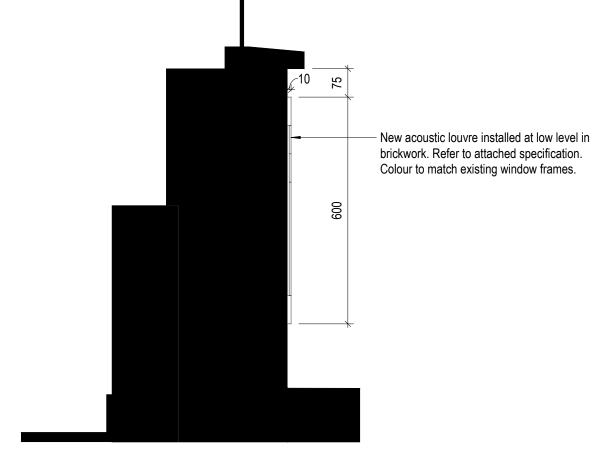

## 2 <u>NEW ZZ KEATS GROVE EXTERIOR ELEVATION EXTERNAL PLANT</u> 1:50 @ A1

1 <u>NEW ZZ S END ROAD EXTERIOR ELEVATION EXTERNAL PLANT</u> 1:50 @ A1

|                                                                                                                                                                  | Do not scale from drawings, use annotated dimensions only.<br>Drawings represent spatial coordination intent. Contractor / fabricator is responsible for construction methods, structural integrity and performance of all elements.<br>Design and positions of all fixtures and fittings are subject to specialist contractor shop drawings and confirmation on site.<br>Drawing to be read in conjunction with all other relevant drawings and specifications by all design disciplines. The contractor is to verify all dimensions and levels on site prior to starting work or fabrication.<br>This scheme may be subject to Town Planning and other necessary consents.<br>Ensure Building Control are notified 48 hours in advance of building works starting on site<br>There is a risk of injury or death in construction if the works are not properly planned and supervised. The contractor must not<br>undertake any element of the work without preparing the necessary RAMS.<br>All works to be carried out in accordance with current health and safety regulations.<br>All works to comply with current British and European standards and regulations.<br>This drawing is © TIM GREATREX ARCHITECT LIMITED 2023<br>Not to be reproduced without written consent. |
|------------------------------------------------------------------------------------------------------------------------------------------------------------------|-----------------------------------------------------------------------------------------------------------------------------------------------------------------------------------------------------------------------------------------------------------------------------------------------------------------------------------------------------------------------------------------------------------------------------------------------------------------------------------------------------------------------------------------------------------------------------------------------------------------------------------------------------------------------------------------------------------------------------------------------------------------------------------------------------------------------------------------------------------------------------------------------------------------------------------------------------------------------------------------------------------------------------------------------------------------------------------------------------------------------------------------------------------------------------------------------------------------------------------------------------------------------------------|
| acoustic louvre installed within existing<br>low frame. Refer to attached specification.<br>our to match existing window frames.                                 |                                                                                                                                                                                                                                                                                                                                                                                                                                                                                                                                                                                                                                                                                                                                                                                                                                                                                                                                                                                                                                                                                                                                                                                                                                                                                   |
| acoustic louvre installed within existing<br>low frame. Refer to attached specification.<br>our to match existing window frames.                                 |                                                                                                                                                                                                                                                                                                                                                                                                                                                                                                                                                                                                                                                                                                                                                                                                                                                                                                                                                                                                                                                                                                                                                                                                                                                                                   |
|                                                                                                                                                                  |                                                                                                                                                                                                                                                                                                                                                                                                                                                                                                                                                                                                                                                                                                                                                                                                                                                                                                                                                                                                                                                                                                                                                                                                                                                                                   |
| <ul> <li>New acoustic louvre installed within existing<br/>window frame. Refer to attached specification.<br/>Colour to match existing window frames.</li> </ul> |                                                                                                                                                                                                                                                                                                                                                                                                                                                                                                                                                                                                                                                                                                                                                                                                                                                                                                                                                                                                                                                                                                                                                                                                                                                                                   |
|                                                                                                                                                                  |                                                                                                                                                                                                                                                                                                                                                                                                                                                                                                                                                                                                                                                                                                                                                                                                                                                                                                                                                                                                                                                                                                                                                                                                                                                                                   |
|                                                                                                                                                                  | P04       2024/08/07       WALL SECTIONS ADDED         P03       2024/07/29       EXTERIOR ELEVATIONS TO ACOUSTIC CONSULTANT         P02       2023/10/31       PLANT SPEC UPDATE         Rev       Date       Description         Status:       PROPOSED                                                                                                                                                                                                                                                                                                                                                                                                                                                                                                                                                                                                                                                                                                                                                                                                                                                                                                                                                                                                                         |
|                                                                                                                                                                  | TIM GREATREX<br>ARCHITECT<br>Project Title:<br>65 SOUTH END ROAD                                                                                                                                                                                                                                                                                                                                                                                                                                                                                                                                                                                                                                                                                                                                                                                                                                                                                                                                                                                                                                                                                                                                                                                                                  |
|                                                                                                                                                                  | Sheet Title:<br>NEW ZZ EXTERIOR ELEVATIONS<br>Scale: As indicated @ A1 Date: 2024/08/07                                                                                                                                                                                                                                                                                                                                                                                                                                                                                                                                                                                                                                                                                                                                                                                                                                                                                                                                                                                                                                                                                                                                                                                           |
| 2500 5000<br>icated @ A1 MILLIMETRES                                                                                                                             | Scale:     As indicated @ A1     Date:     2024/08/07       Project - Originator - Volume - Level - Type - Role - Number     Revision       226-TGA-V0-ZZ-DR-A-0231     P04                                                                                                                                                                                                                                                                                                                                                                                                                                                                                                                                                                                                                                                                                                                                                                                                                                                                                                                                                                                                                                                                                                       |