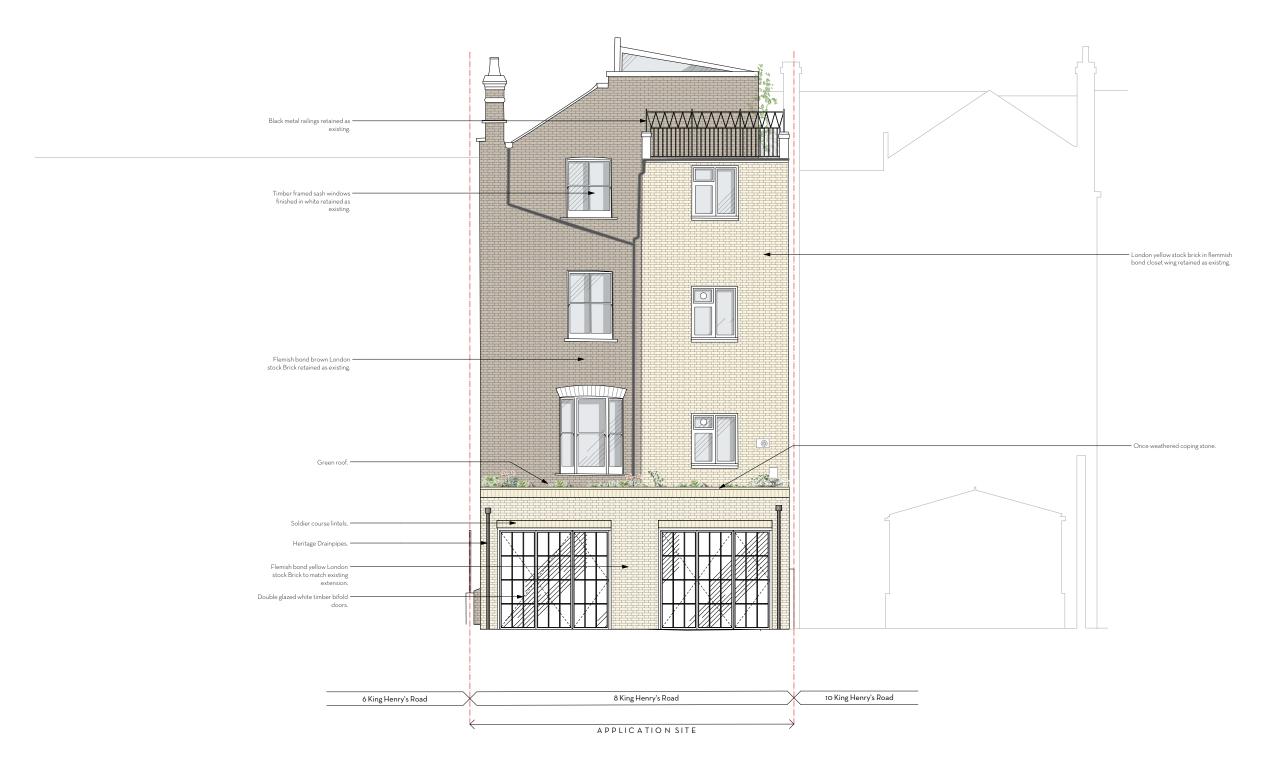

## 8 KING HENY'S ROAD

## PROPOSED REAR ELEVATION

| 8 King Henry's Road         | A D C U I T E C T II D |
|-----------------------------|------------------------|
| 8 King Henrys Road, NW3 3RP | # K U N I I E U I U K  |
| Whitehall Park              | D E C I C              |
|                             | 7 L 3 l U              |
| Steph                       | M II.T I.N             |
| 04.12.23 SCALE 1:50 @ A1    | WILLIN                 |
|                             |                        |