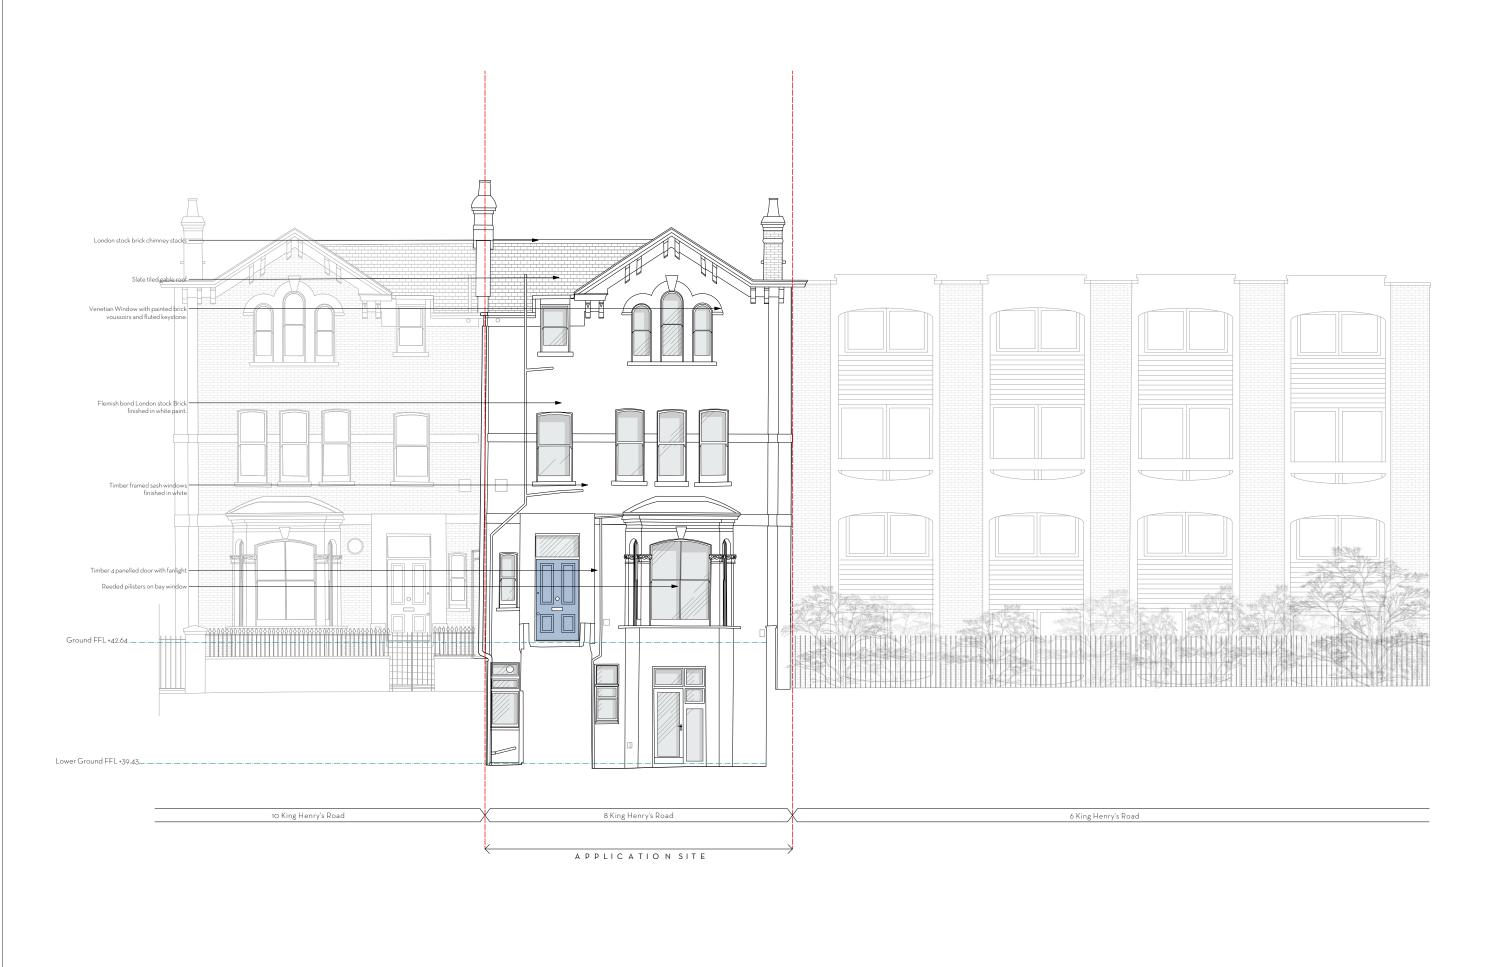

| PROJECT | 8 King Henry's Road         | A D C U I T E C T II D E |  |
|---------|-----------------------------|--------------------------|--|
| ADDRESS | 8 King Henrys Road, NW3 3RP | # K U N I I E U I U K E  |  |
| CLIENT  | Whitehall Park              | <del>DESIGN</del>        |  |
| AUTHOR  | Steph                       |                          |  |
| DATE    | 04.12.23 SCALE 1:50 @ A1    |                          |  |
| DPAWING | 070 F., 701 00              | (T.F) 07951 248 528      |  |
|         | 270-Ex-301-00               | mutiny-architecture.com  |  |