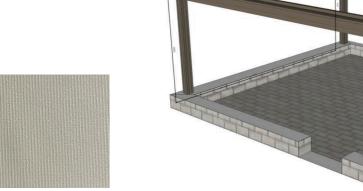

## Colour:

Chiaccio - Matt 237

Frame Finish RAL 7006

Retractable cover material

Part Street Elevation

3D View of Pergola

Position of pergola

5.425m (w) x 5.195m (d) x 2.1m (h)