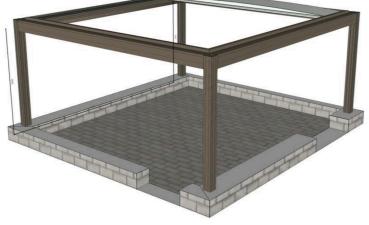

## Colour:

Chiaccio - Matt 237

Frame Finish RAL 7006

Retractable cover material

Part Street Elevation

3D View of Pergola

Position of pergola

5.425m (w) x 5.195m (d) x 2.1m (h)