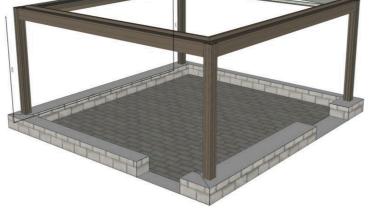

## Colour:

Chiaccio - Matt 237

Frame Finish RAL 7006

Retractable cover material

Part Street Elevation

3D View of Pergola

Position of pergola

5.425m (w) x 5.195m (d) x 2.1m (h)