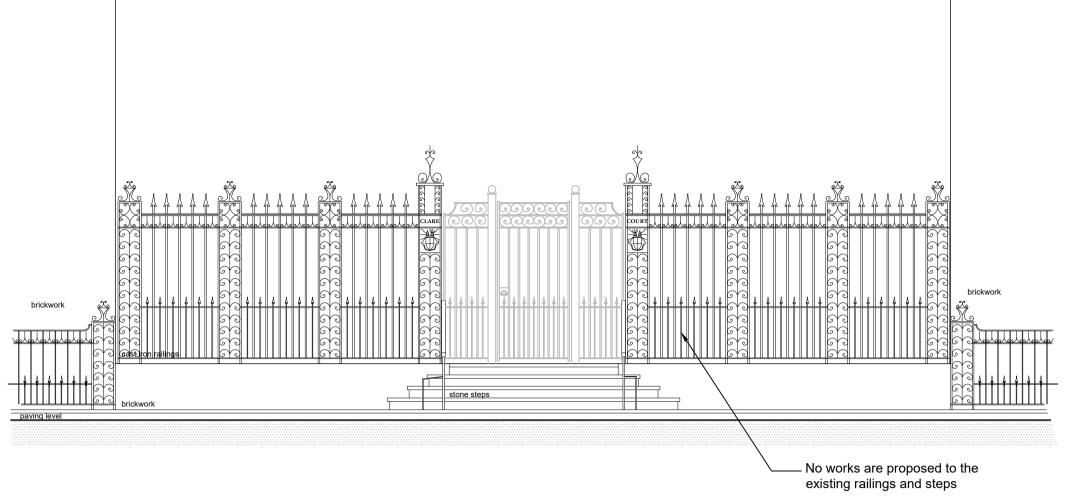

Side Elevation A scale 1:50 @ A1

Front Elevation

Elevation of Gates

scale 1:50 @ A1

Public footpath

Layout Plan

Copyright This drawing is the property of Maylands Consulting. Its copyright and design content is reserved by them and the drawing is issued on the condition that it is not copied, reproduced, retained or disclosed to any other unauthorised person, either wholly or in part without the consent in writing of Maylands Consulting.