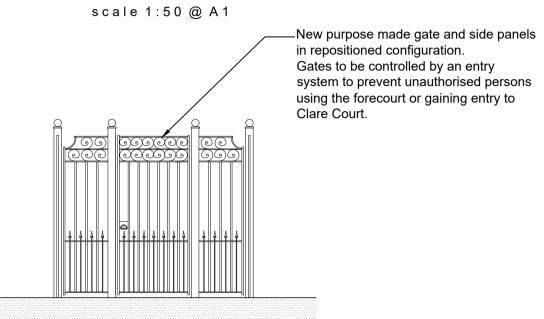

Side Elevation A scale 1:50 @ A1

Front Elevation

Elevation of Gates

scale 1:50 @ A1

Public footpath

Layout Plan

Copyright This drawing is the property of Maylands Consulting. Its copyright and design content is reserved by them and the drawing is issued on the condition that it is not copied, reproduced, retained or disclosed to any other unauthorised person, either wholly or in part without the consent in writing of Maylands Consulting.