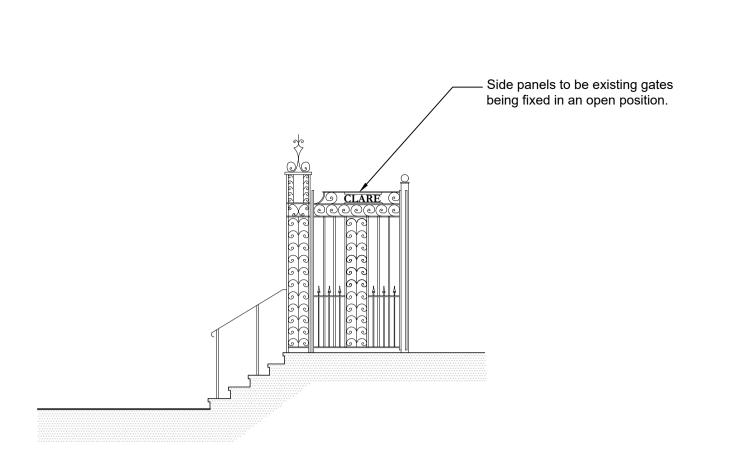

Side Elevation B scale 1:50 @ A1

Side panels to be existing gates

being fixed in an open position. \_\_\_\_

A Entrance gate re-designed R.F 10-06-24 following comments from client . . Rev Details Name Date