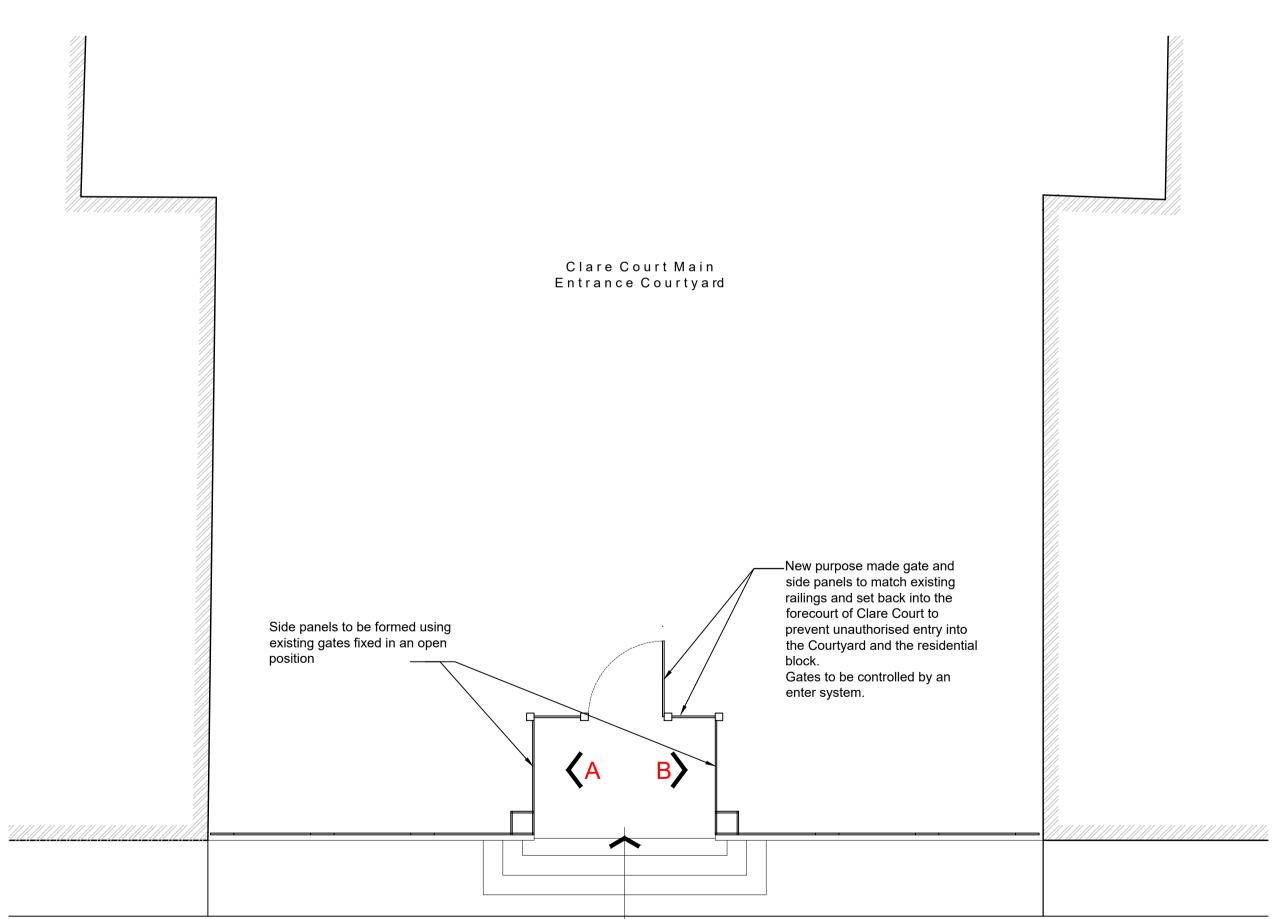

Side Elevation A scale 1:50 @ A1

Front Elevation

Elevation of Gates

scale 1:50 @ A1

Public footpath

Layout Plan

Copyright This drawing is the property of Maylands Consulting. Its copyright and design content is reserved by them and the drawing is issued on the condition that it is not copied, reproduced, retained or disclosed to any other unauthorised person, either wholly or in part without the consent in writing of Maylands Consulting.