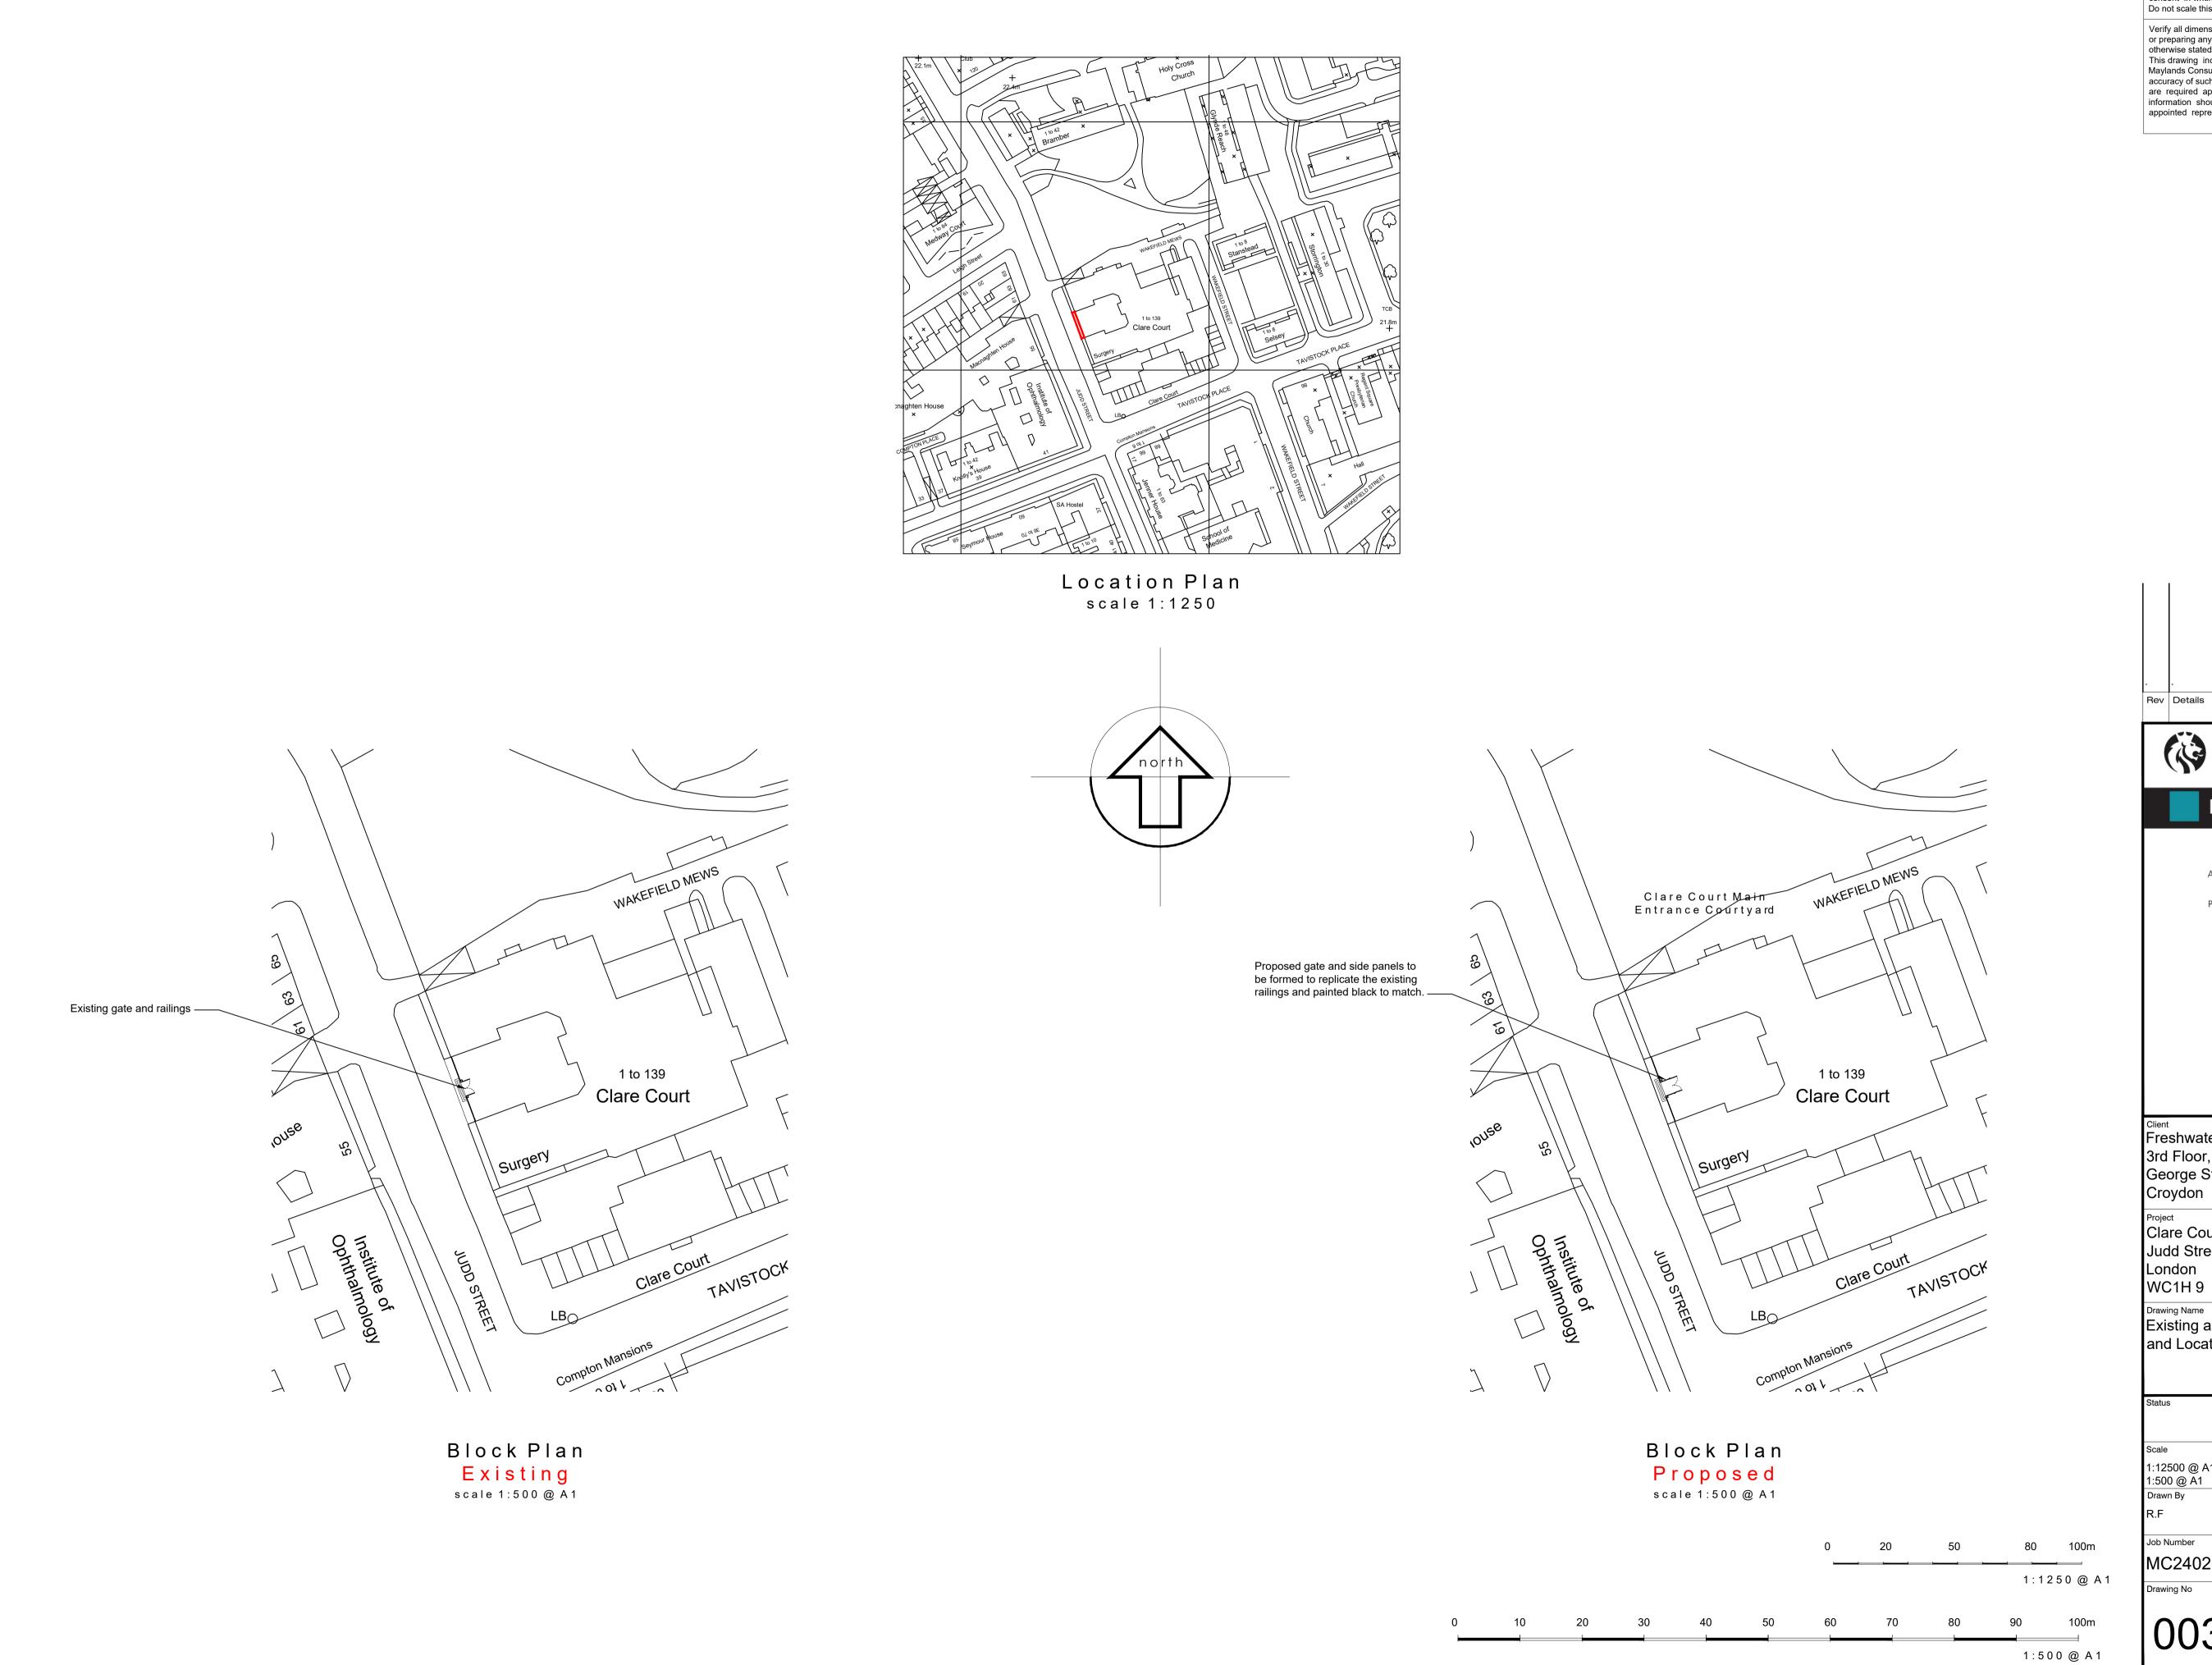

## Drawing Name Existing and Proposed Block Pland and Location Plan

| Preliminary                |            |
|----------------------------|------------|
| Scale                      | Date       |
| 1:12500 @ A1<br>1:500 @ A1 | April 2024 |
| Drawn By<br>R.F            | Checked By |