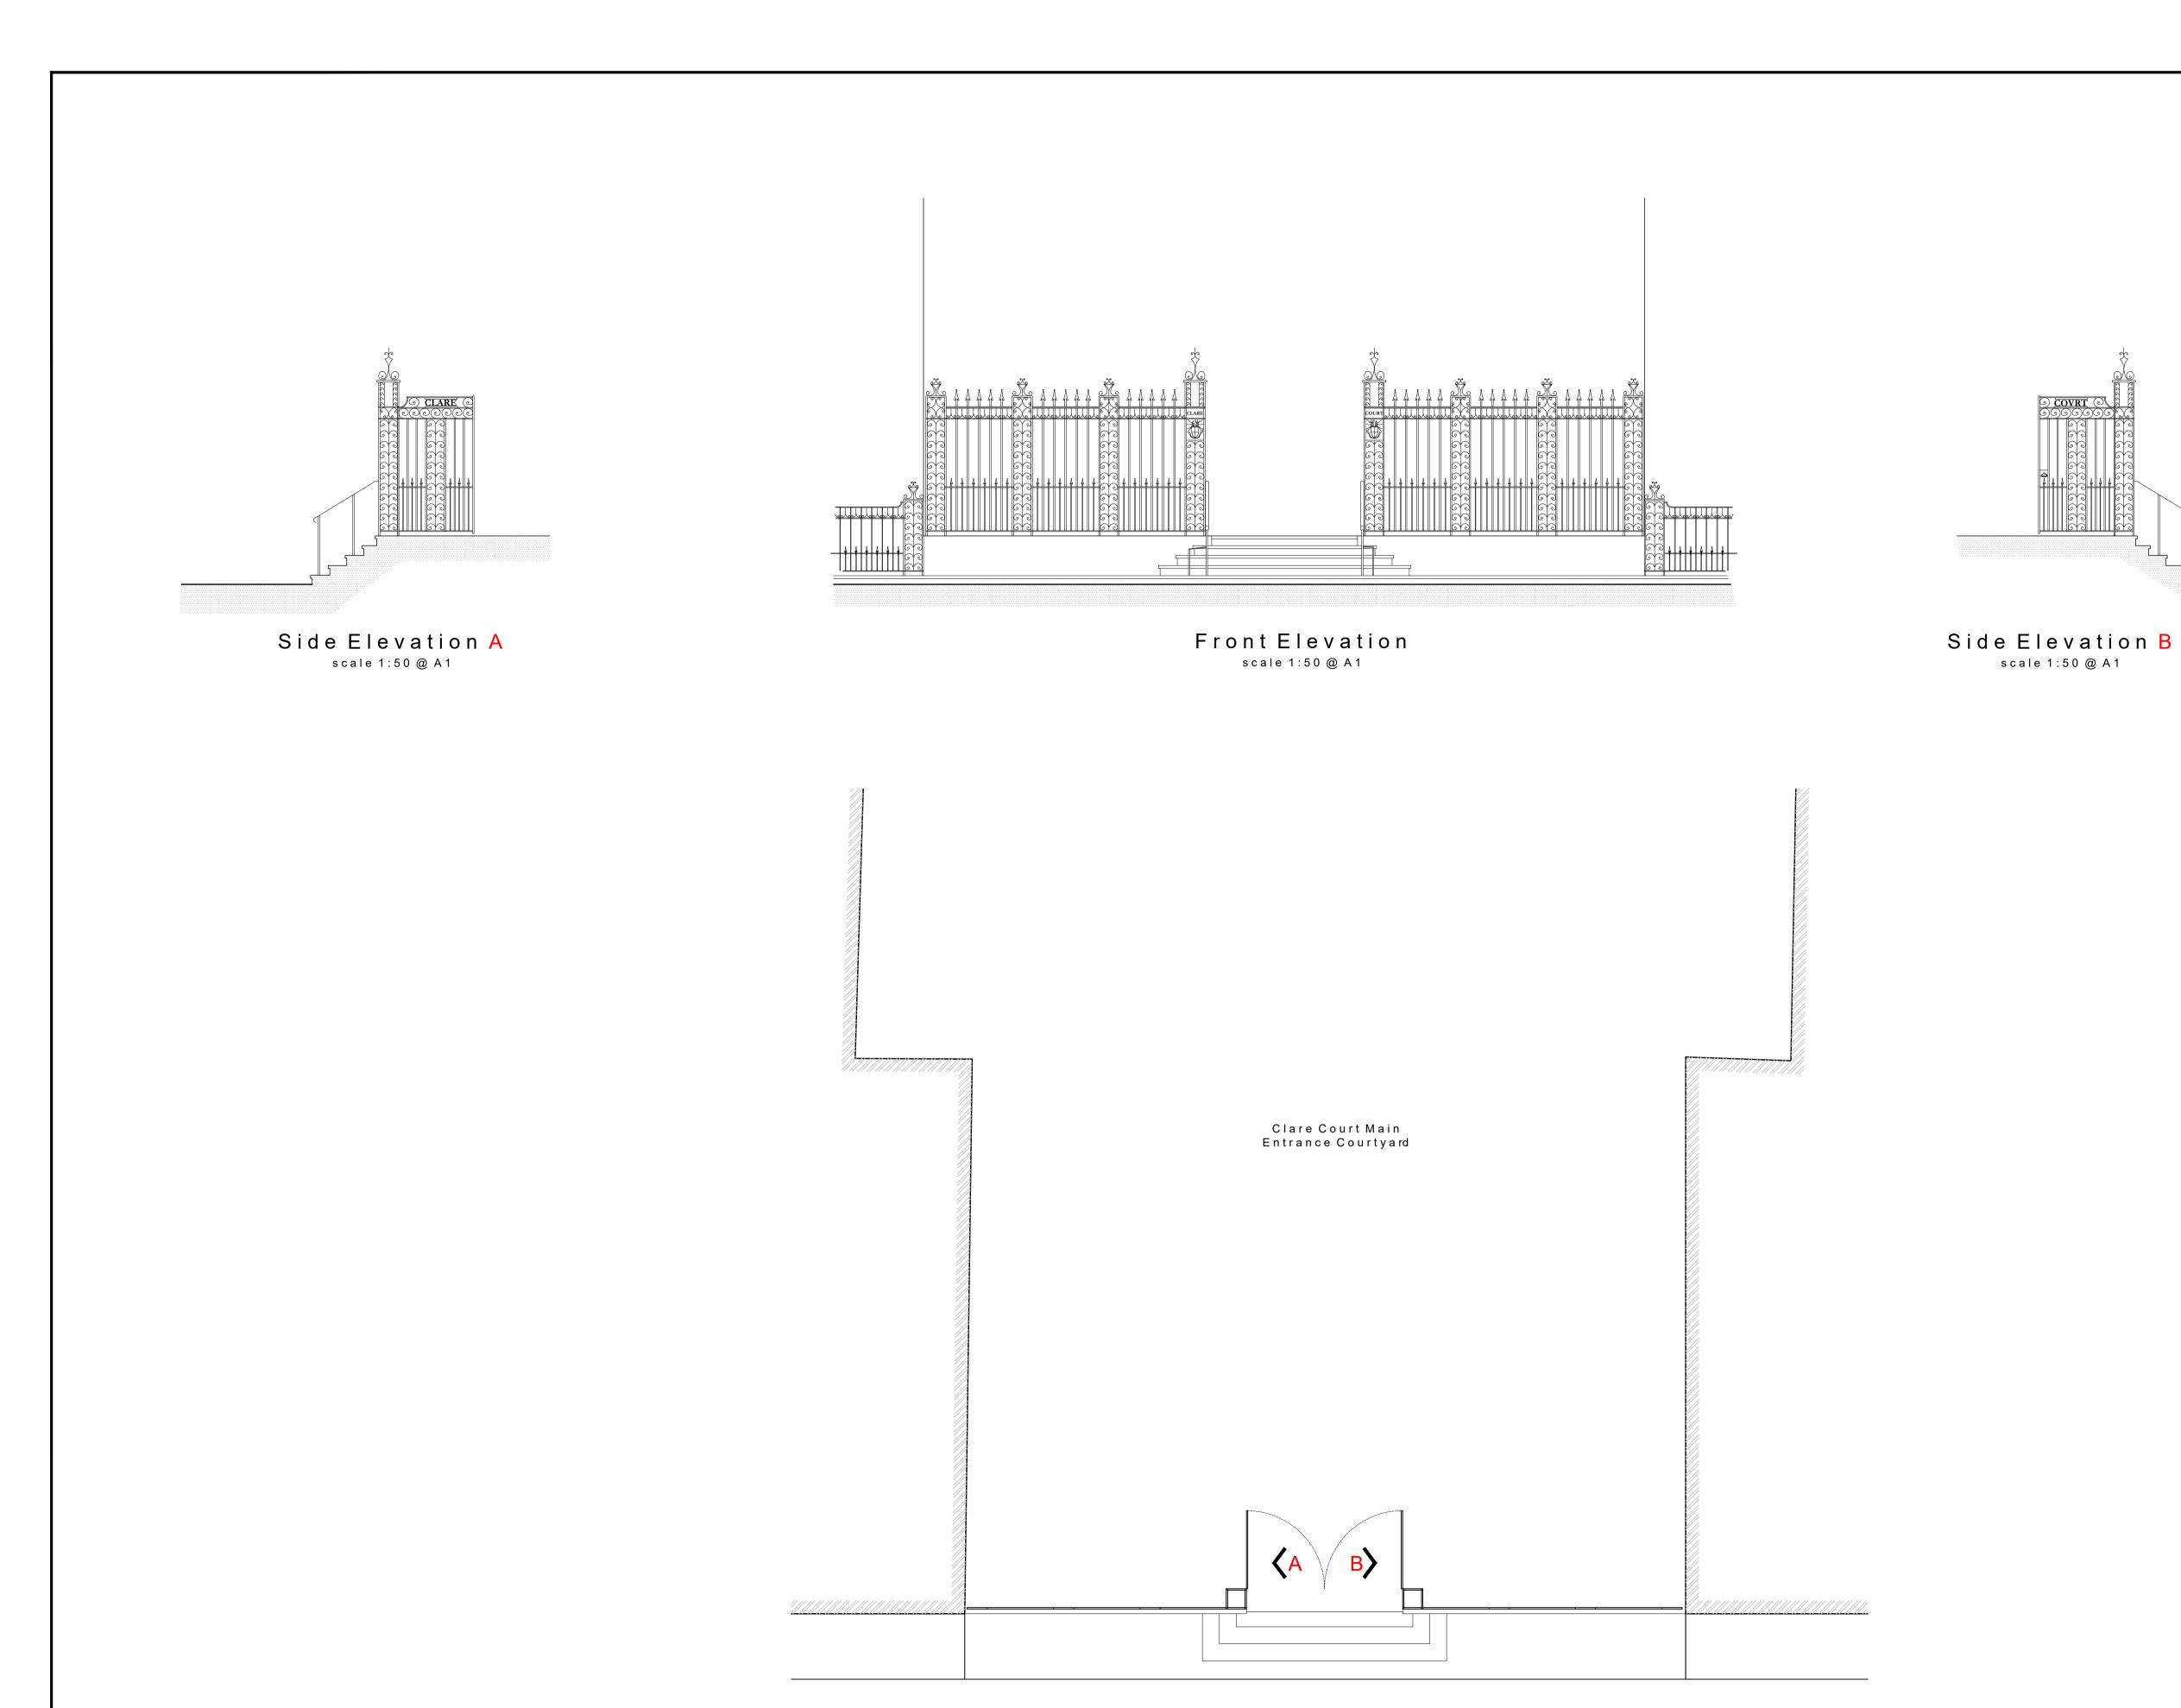

Freshwater Group of Companies
3rd Floor, Suffolk House
George Street
Croydon

Project
Clare Court
Judd Street
London
WC1H 9

Drawing Name
Existing Elevations and Layout Plan

| Preliminary |            |
|-------------|------------|
| Scale       | Date       |
| 1:50 @ A1   | April 2024 |
| Drawn By    | Checked By |
| R.F         |            |
| Job Number  |            |
| MC24020     |            |