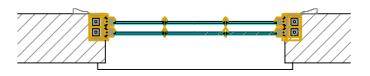

Paint finish: White as standard - factory spray applied microporous Choice of colour, dual colour, colour match or stain

Glazing bar cross section @ 1:2

| В   | 31.07.24 | SASH WINDOW DETAIL AMENDMENTS AS TO |
|-----|----------|-------------------------------------|
|     |          | LOCAL AUTHORITIES REQUEST           |
| Α   | 24.06.24 | SASH WINDOW DETAIL ADDED            |
|     | 15.08.23 | FIRST ISSUE                         |
| REV | DATE     | DESCRIPTION                         |
|     |          |                                     |