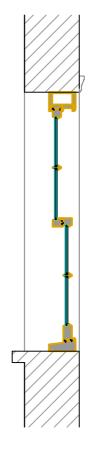

Sash window detail

Horizontal Sash window detail cross section @ 1:20

## Notes:

Sash window to be glazed in clear Timbalite 4/4/4 or 4/6/4 low E Krypton gas filled double glazed units with white spacer bars. Glazed units can putty faced or timber beaded.

All timber to be Accoya/Hardwood

Paint finish: White as standard - factory spray applied microporous Choice of colour, dual colour, colour match or stain

Glazing bar cross section @ 1:2

| В   | 31.07.24 | SASH WINDOW DETAIL AMENDMENTS AS TO |
|-----|----------|-------------------------------------|
|     |          | LOCAL AUTHORITIES REQUEST           |
| Α   | 24.06.24 | SASH WINDOW DETAIL ADDED            |
|     | 15.08.23 | FIRST ISSUE                         |
| REV | DATE     | DESCRIPTION                         |
|     |          |                                     |