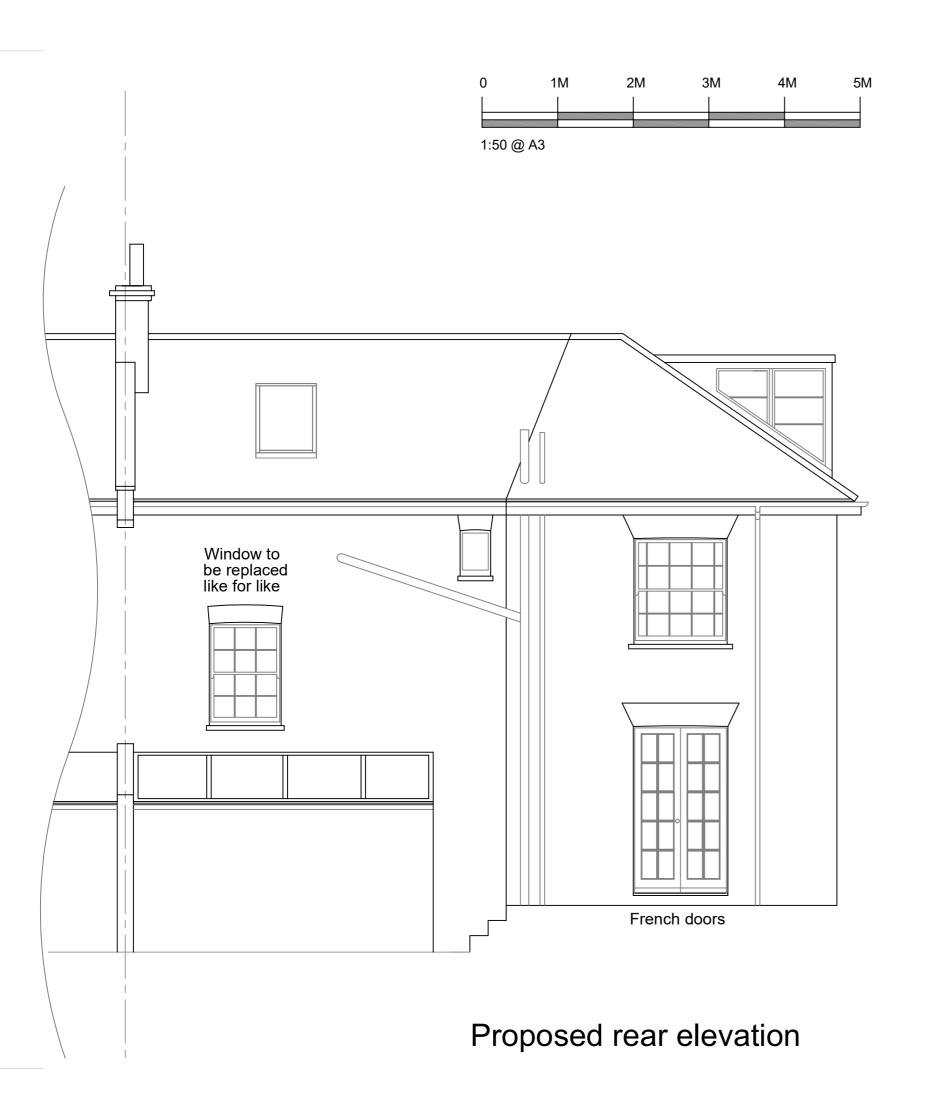

Sash window detail

Horizontal Sash window detail cross section @ 1:20

## Notes:

Sash window to be glazed in clear Timbalite 4/4/4 or 4/6/4 low E Krypton gas filled double glazed units with white spacer bars. Glazed units can putty faced or timber beaded.

All timber to be Accoya/Hardwood

Paint finish: White as standard - factory spray applied microporous Choice of colour, dual colour, colour match or stain

Glazing bar cross section @ 1:2

| В   | 31.07.24 | SASH WINDOW DETAIL AMENDMENTS AS TO |
|-----|----------|-------------------------------------|
|     |          | LOCAL AUTHORITIES REQUEST           |
| Α   | 24.06.24 | SASH WINDOW DETAIL ADDED            |
|     | 15.08.23 | FIRST ISSUE                         |
| REV | DATE     | DESCRIPTION                         |
|     |          |                                     |