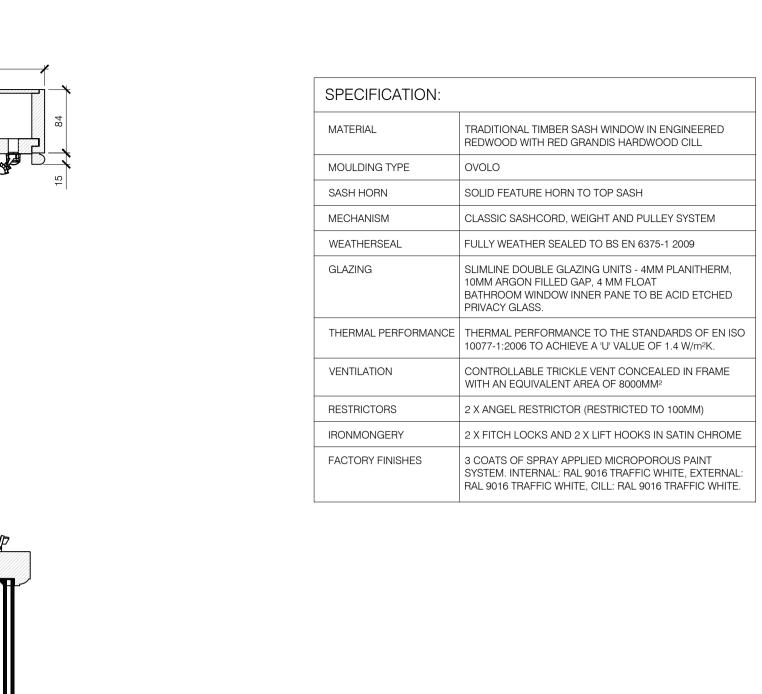

|                | client                        |  |
|----------------|-------------------------------|--|
| DESCRIPTION    | SKC Projects                  |  |
| PLANNING ISSUE | project<br>11A Lyndhurst Road |  |
|                | title<br>Proposed Details     |  |
|                | scale date As Noted Aug '24   |  |
| 24             |                               |  |