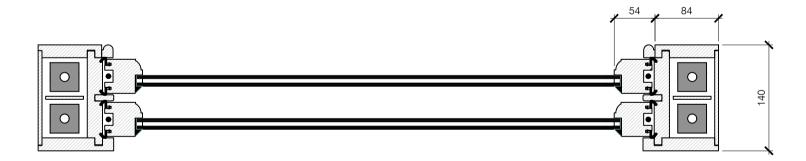

|                | client                        |  |
|----------------|-------------------------------|--|
| DESCRIPTION    | SKC Projects                  |  |
| PLANNING ISSUE | project<br>11A Lyndhurst Road |  |
|                | title<br>Proposed Details     |  |
|                | scale date As Noted Aug '24   |  |
| 24             |                               |  |