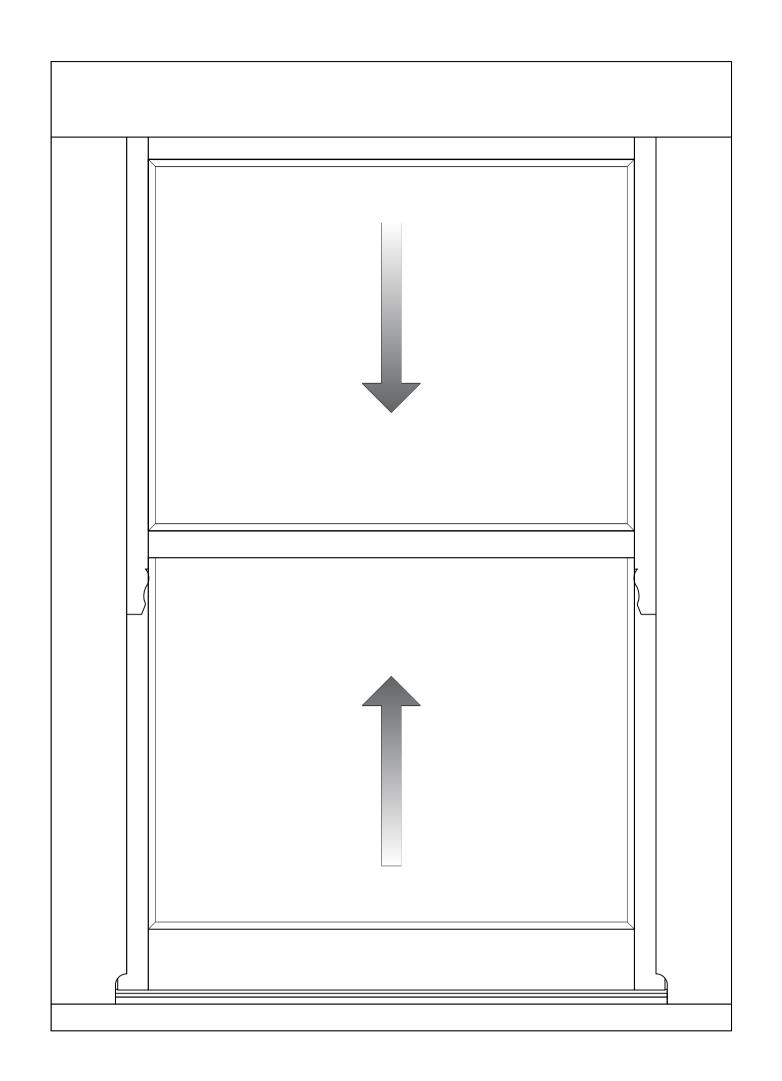

|                | client                        |  |
|----------------|-------------------------------|--|
| DESCRIPTION    | SKC Projects                  |  |
| PLANNING ISSUE | project<br>11A Lyndhurst Road |  |
|                | title<br>Proposed Details     |  |
|                | scale date As Noted Aug '24   |  |
| 24             |                               |  |