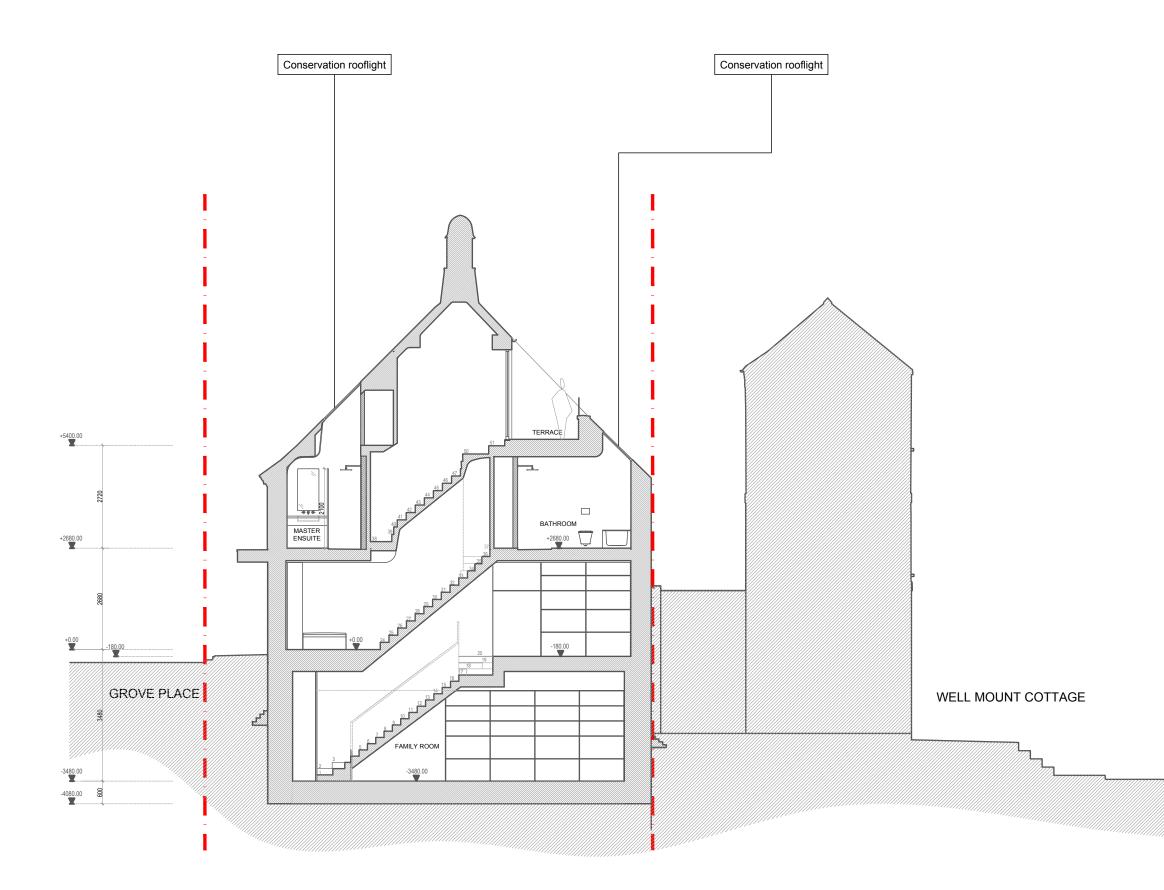

NOTE: ALL DIMENSIONS, LEVEL TAGS ARE IN MILLIMETERS.

B 05/08/24 AC Removed A 08/03/24 Basement depth reduced Rev Date Amendment Drawing Status FOR PLANNING

Project Title

30 GROVE PLACE

HAMPSTEAD, NW3 1JR

Client

Mr Fraser

27 The Amb 1 OFJ 389 01279 217 egg Scale @ A3 1:100 Date 27-02-2023 Drawn NV Approved JS Drawing Title

PROPOSED SECTION A