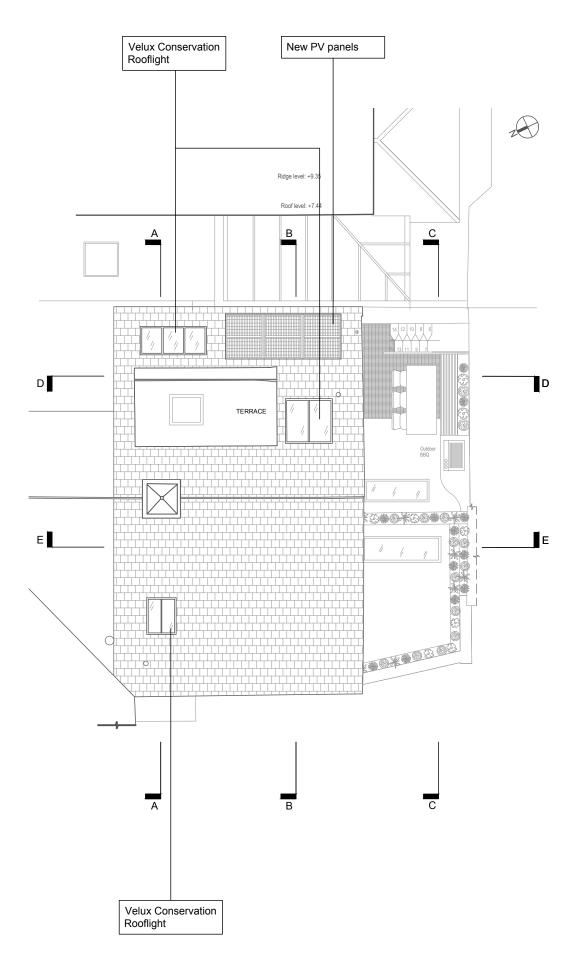

**ROOF PLAN** SECOND FLOOR

\_\_\_\_ Scale bar 50mm at 1:1

NOTE: ALL DIMENSIONS, LEVEL TAGS ARE IN MILLIMETERS.

B 05/08/24 AC Removed

 A
 08/03/24
 PVs added and rooflights amended

 Rev
 Date
 Amendment

 Drawing Status
 Status

FOR PLANNING

Project Title

30 GROVE PLACE HAMPSTEAD, NW3 1JR