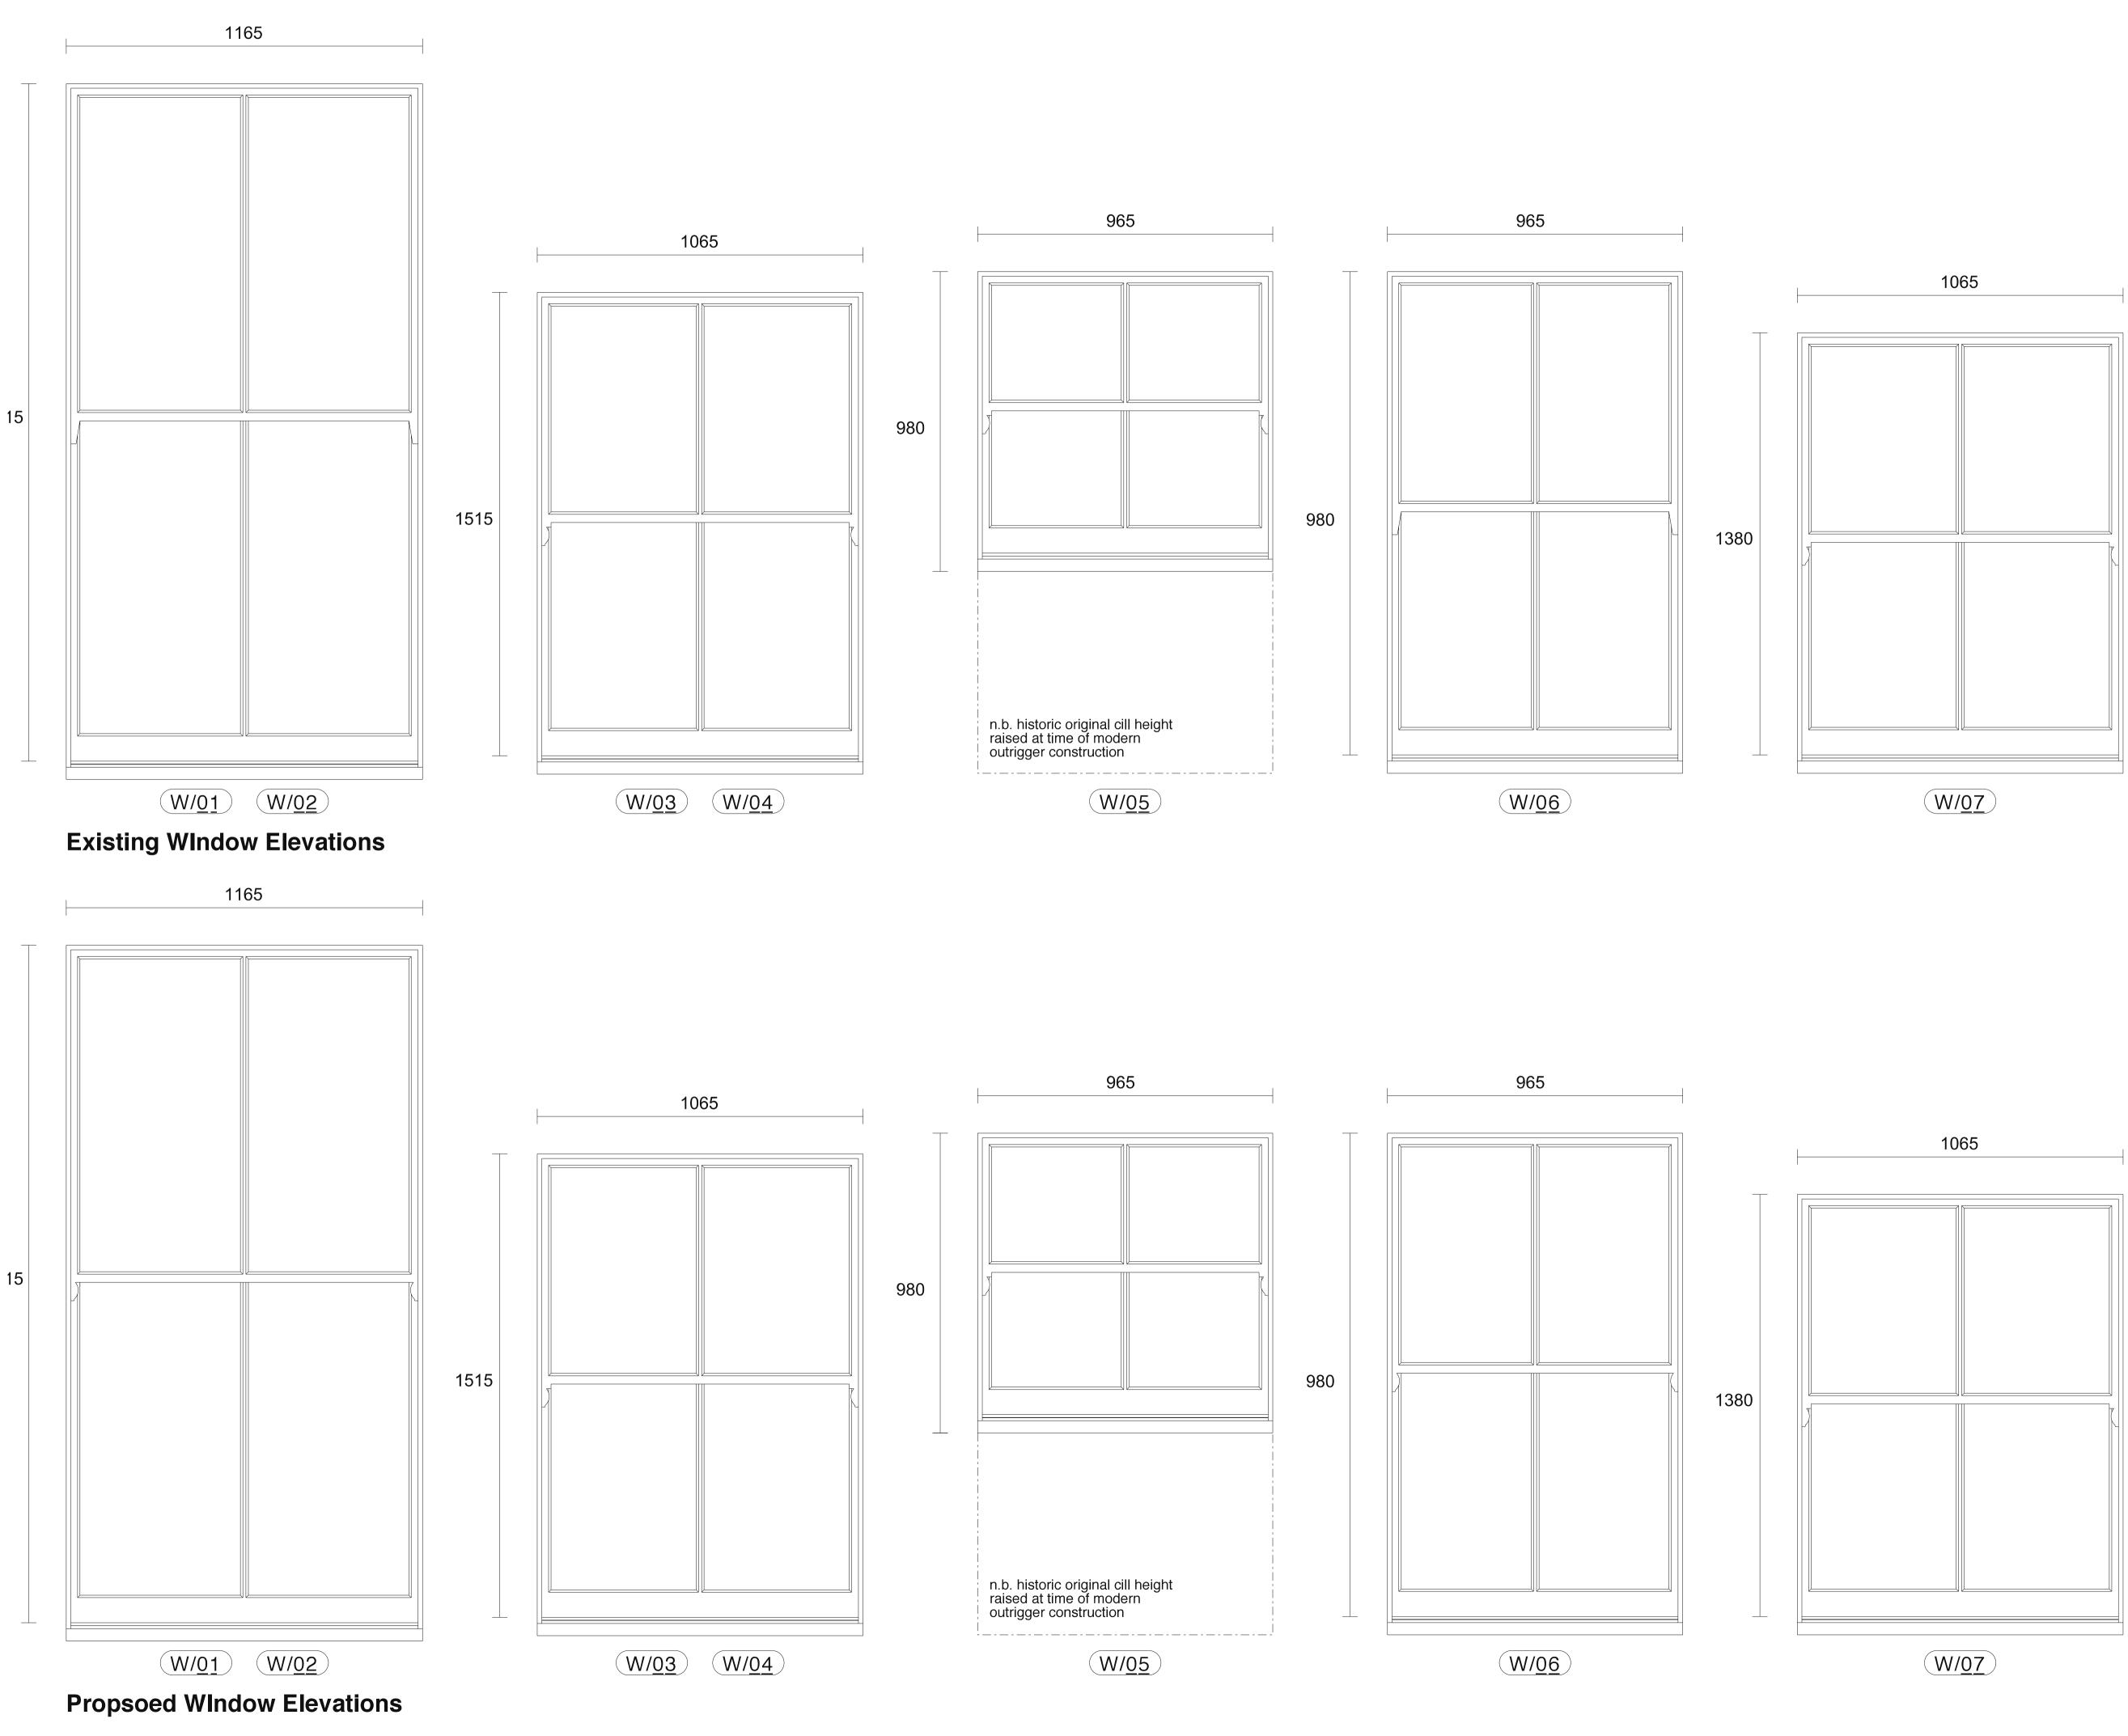

## Key

W/XX Window Reference No.

## Notes

All existing box frames to be retained and repaired as necessary

New skimline double glazed sashes to match existing

Sashes to be made from PEFC Sapele and face puttied externally

All sizes, sections and mouldings of glazing bars to match existing, unless otherwise required by Conservation Officer

Historic horn profile to be retained or reinstated as necessary

Frames and sashes to be white painted to match existing

- Full draught proofing throughout

P2 CB 05.08.24 ΗН Ammended to show all windows dimensioned СВ P1 24.07.24 HH Issued for listed building consent Revision Checked Date By

## Existing and Proposed Window Elevations

55D Oakley Square, London, NW1 1NJ

2438\_P01\_P2

1:10 1:20 Scale: Date: 23/07/24 Drawn: HH

at A1 at A3

**BURD HAWARD ARCHITECTS LTD** 24 Wolsey Mews London NW5 2DX T +44 20 7267 9815 E studio@burdhaward.com