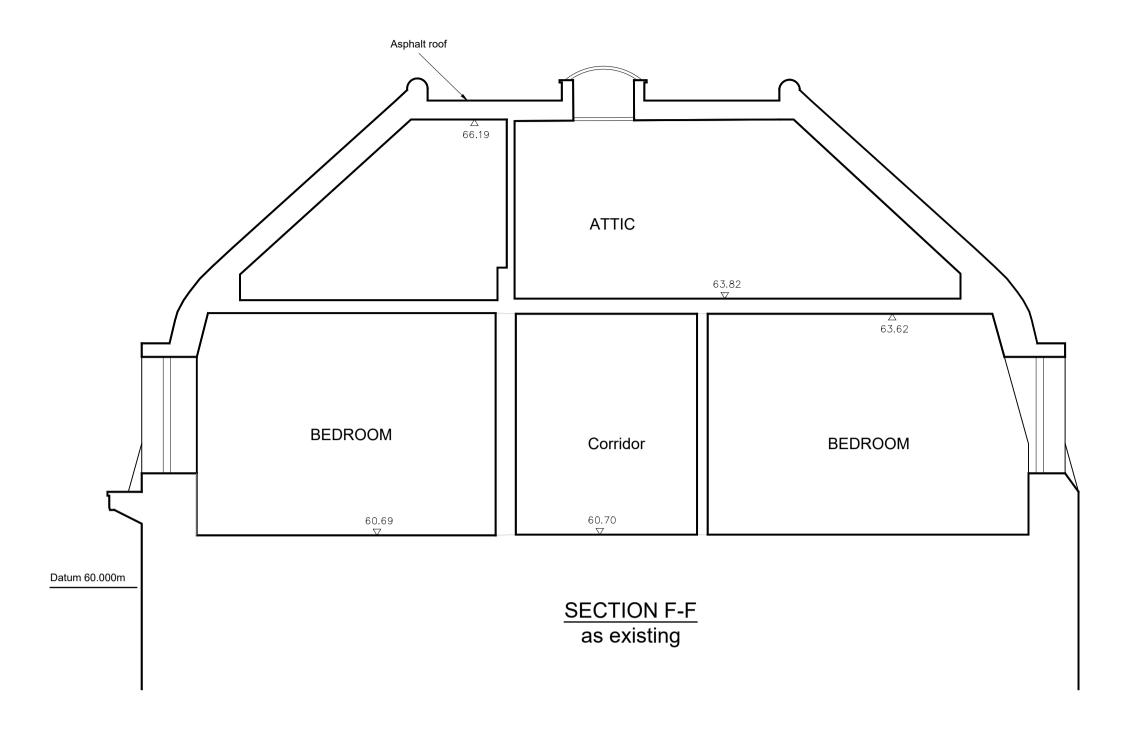

## The Honourable Society of Gray's Inn

Project Name
2, 3 & 4 South Square

London WC1R 5HP Drawing
Attic Floor and Roof Sections

as Existing and Proposed Scale

1:50 @A1 1:100@A3 Drawn by ANM 05 Aug 2024 Checked by