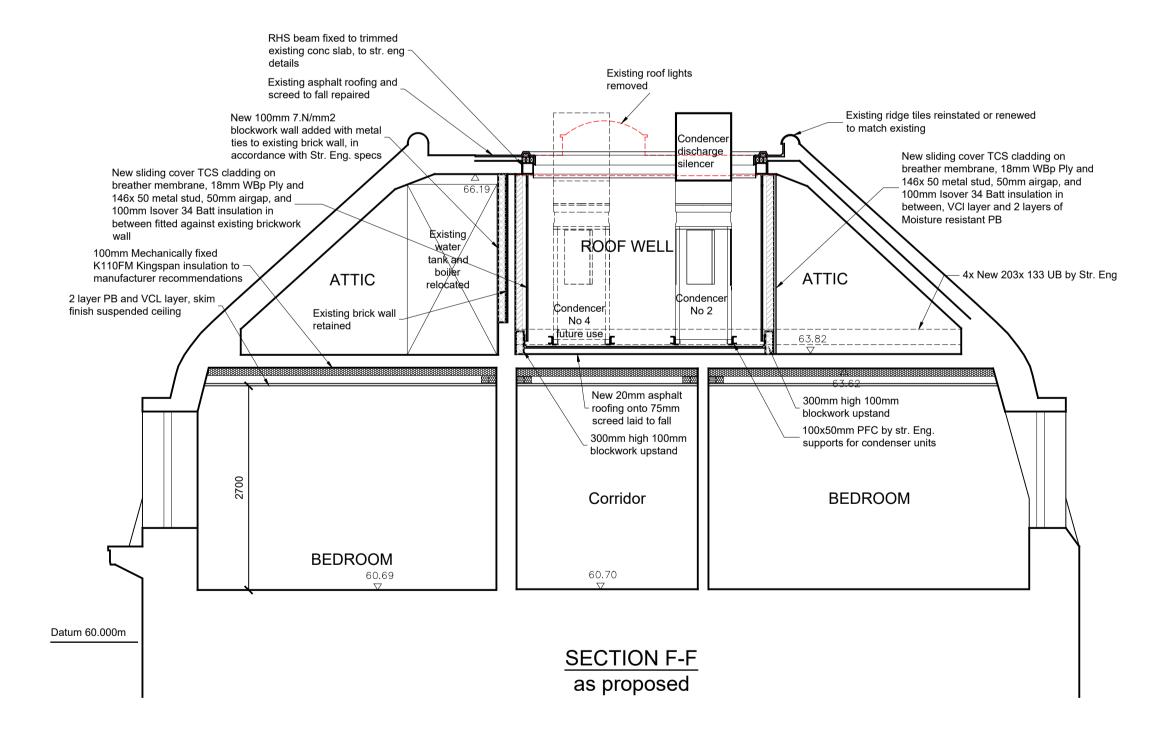

## The Honourable Society of Gray's Inn

Project Name
2, 3 & 4 South Square

London WC1R 5HP Drawing
Attic Floor and Roof Sections

as Existing and Proposed Scale

1:50 @A1 1:100@A3 Drawn by ANM 05 Aug 2024 Checked by