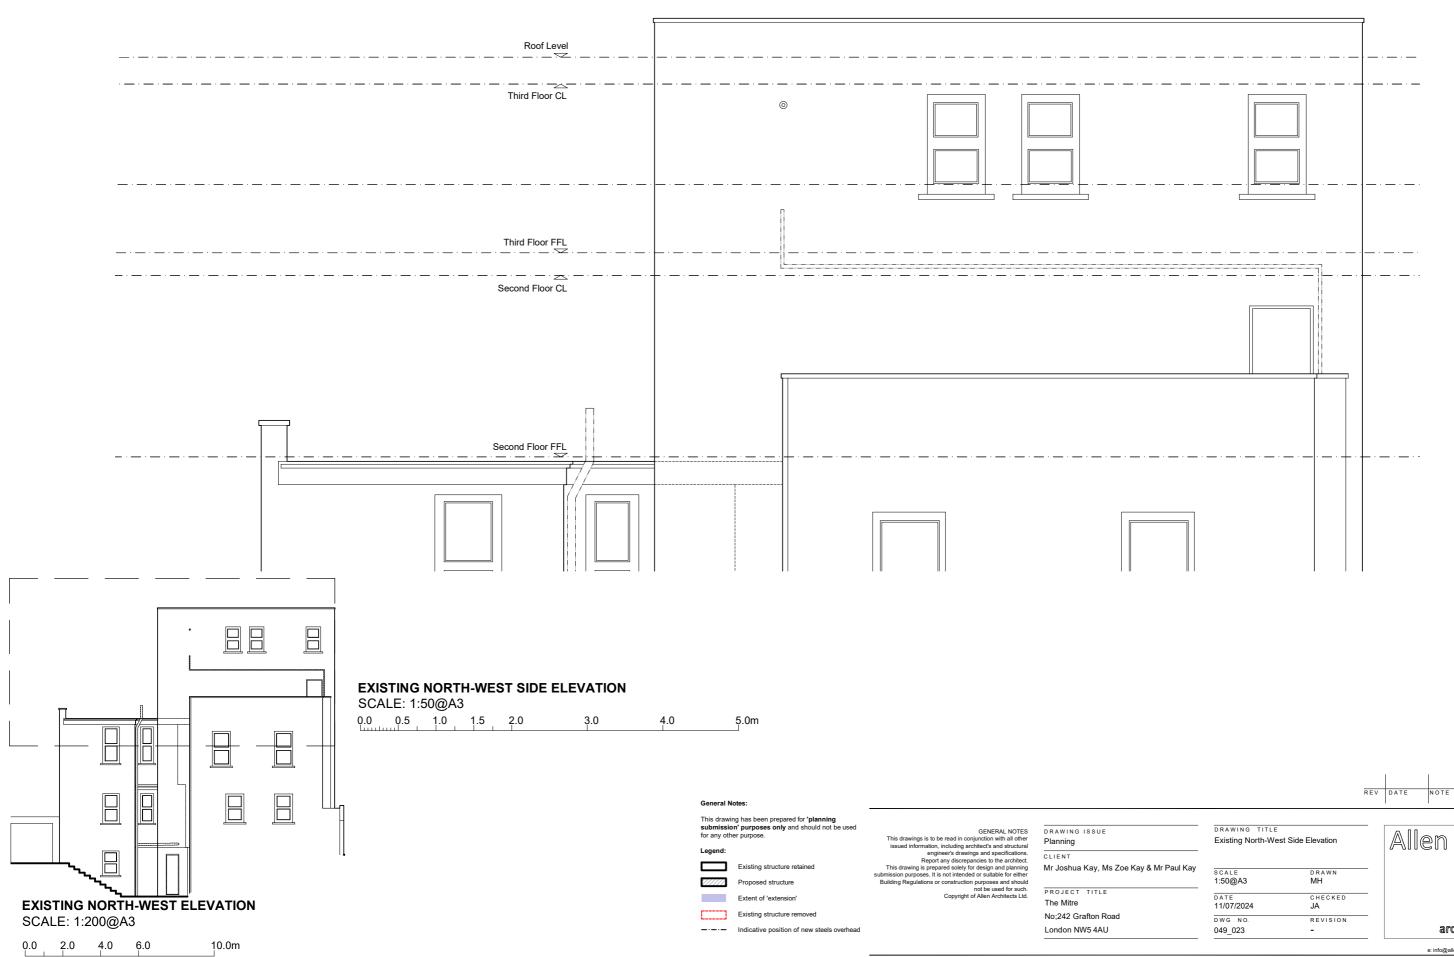

### General Notes:

| submissio | ng has been prepared for <b>'planning</b><br>on' purposes only and should not be used<br>er purpose. |                                 |
|-----------|------------------------------------------------------------------------------------------------------|---------------------------------|
| Legend:   |                                                                                                      | This drawin<br>issued info      |
|           | Existing structure retained                                                                          | This drawing<br>submission purp |
|           | Proposed structure                                                                                   | Building Regul                  |
|           | Extent of 'extension'                                                                                |                                 |
| []        | Existing structure removed                                                                           |                                 |
|           | Indicative position of new steels overhead                                                           |                                 |

| GENERAL NOTES<br>ings is to be read in conjunction with all other<br>nformation, including architect's and structural                                                                                                                        | DRAWING ISSUE<br>Planning                     |
|----------------------------------------------------------------------------------------------------------------------------------------------------------------------------------------------------------------------------------------------|-----------------------------------------------|
| engineer's drawings and specifications.<br>Report any discrepancies to the architect.<br>ing is prepared solely for design and planning<br>poses. It is not intended or suitable for either<br>julations or construction purposes and should | CLIENT<br>Mr Joshua Kay, Ms Zoe Kay & Mr Paul |
| not be used for such.<br>Copyright of Allen Architects Ltd.                                                                                                                                                                                  | PROJECT TITLE<br>The Mitre                    |

TITLE The Mitre No;242 Grafton Road London NW5 4AU

Third Floor CL

Second Floor CL

Second Floor FFL

|                      |          | REV | DATE | NOTE     |
|----------------------|----------|-----|------|----------|
| DRAWING TITLE        |          |     |      |          |
| Existing Section A-A |          |     |      | 9n       |
|                      |          |     |      |          |
| SCALE                | DRAWN    |     |      |          |
| 1:50@A3              | MH       |     |      |          |
| DATE                 | CHECKED  |     |      |          |
| 11/07/2024           | JA       |     |      |          |
| DWG NO.              | REVISION |     |      |          |
| 049 030              | -        |     |      | architec |