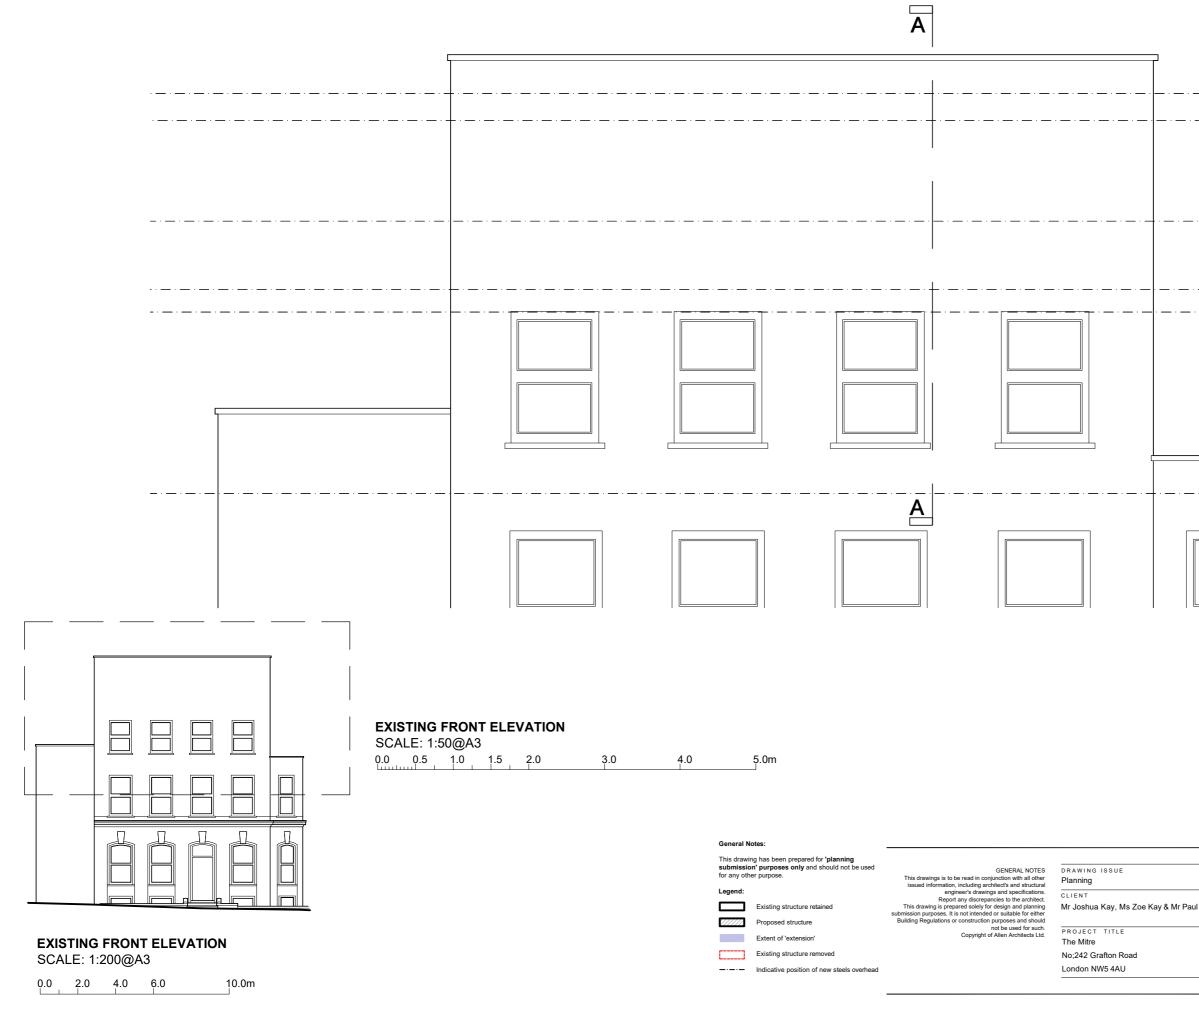

## This drawing has been prepared for 'planning submission' purposes only and should not be used for any other purpose. Legend:

Existing structure retained

Extent of 'extension'

Existing structure removed

---- Indicative position of new steels overhead

 GENERAL NOTES

 This drawings is to be read in conjunction with all other issued information, including architects and structural engineer's drawings and specifications. Report any discrepancies to the architect. This drawing is prepared solely for design and planning submission purposes. It is not intended or suitable for either Building Regulations or construction purposes and should not be used for such. Copyright of Allen Architects Ltd.
 D R A W IN G ISSUE

 Planning
 CLIENT

 Wr Joshua Kay, Ms Zoe Kay & Mr Paul not be used for such. Copyright of Allen Architects Ltd.
 PROJECT TITLE

 The Mitre
 No;242 Grafton Road London NW5 4AU

| 1 | .8m |  |
|---|-----|--|
|   |     |  |

## General Notes:

This drawing has been prepared for 'planning submission' purposes only and should not be used for any other purpose.

# Legend:

Existing structure retained

Extent of 'extension'

Existing structure removed

---- Indicative position of new steels overhead

GENERAL NOTES This drawings is to be read in conjunction with all other issued information, including architects and structural engineer's drawings and specifications. Report any discrepancies to the architect. This drawing is prepared solely for design and planning submission purposes. It is not intended or suitable for either Building Regulations or construction purposes and should not be used for such. Copyright of Allen Architects Ltd. PROJECT TITLE The Mitre No;242 Grafton Road London NW5 4AU