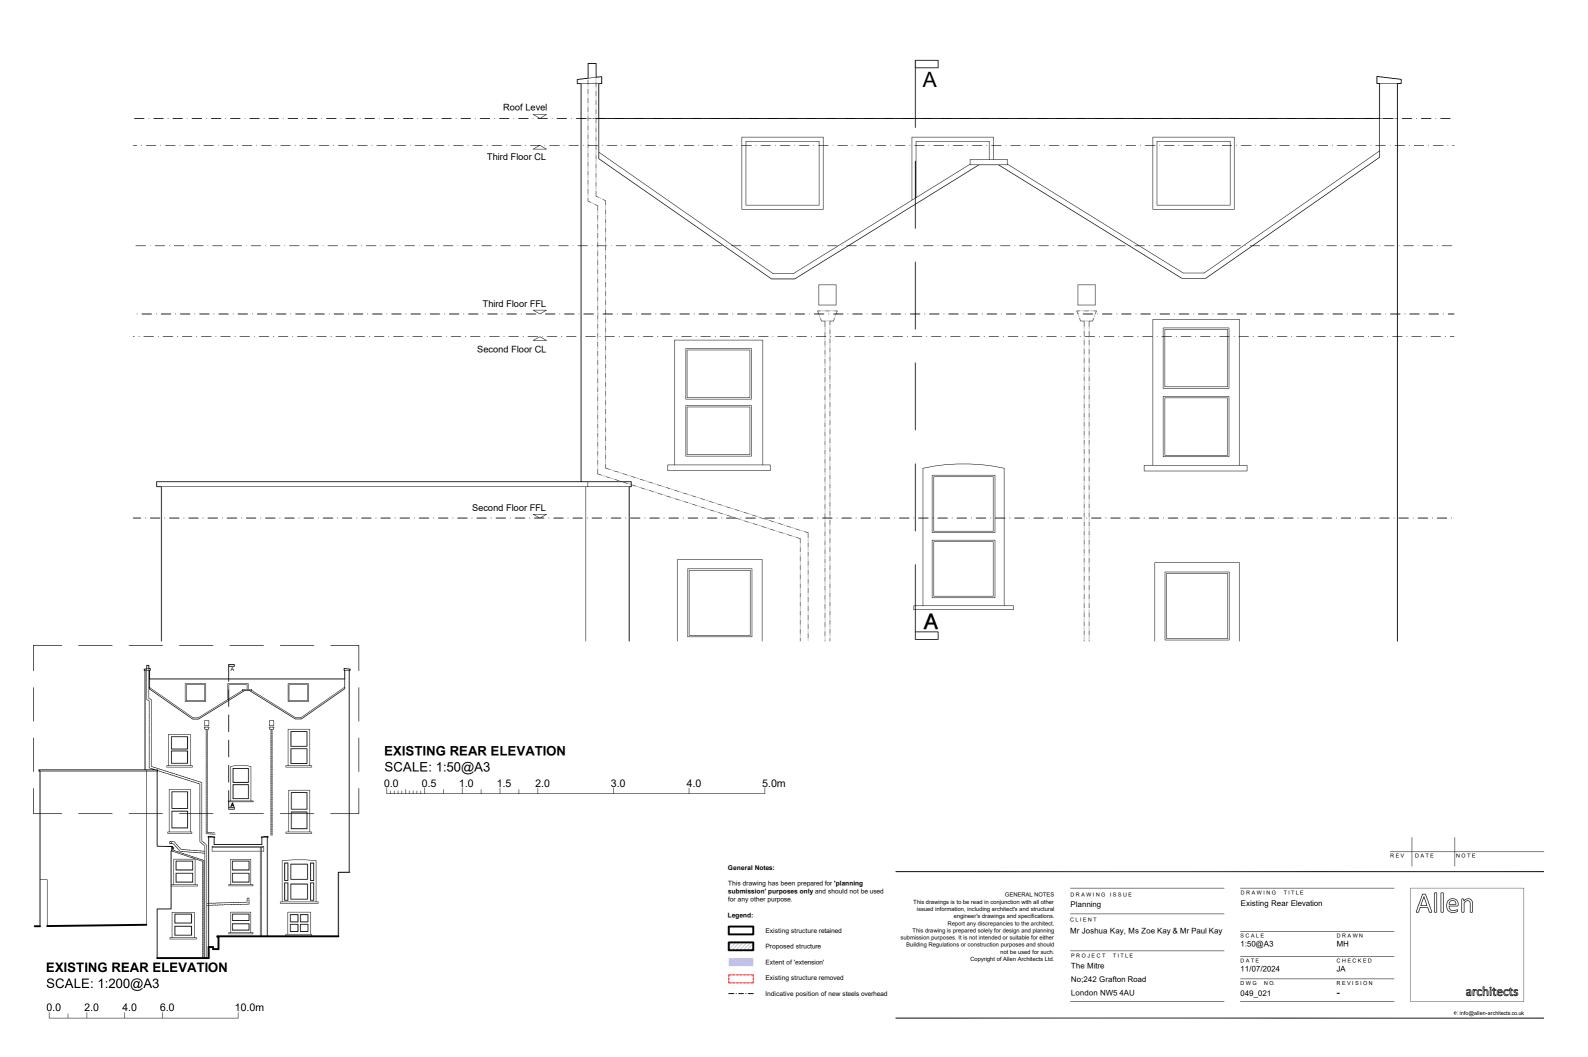

General Notes:

## This drawing has been prepared for 'planning submission' purposes only and should not be used for any other purpose. Legend:

Existing structure retained

Extent of 'extension'

Existing structure removed

---- Indicative position of new steels overhead

 GENERAL NOTES

 This drawings is to be read in conjunction with all other issued information, including architects and structural engineer's drawings and specifications. Report any discrepancies to the architect. This drawing is prepared solely for design and planning submission purposes. It is not intended or suitable for either Building Regulations or construction purposes and should not be used for such. Copyright of Allen Architects Ltd.
 D R A W IN G ISSUE

 Planning
 CLIENT

 Wr Joshua Kay, Ms Zoe Kay & Mr Paul not be used for such. Copyright of Allen Architects Ltd.
 PROJECT TITLE

 The Mitre
 No;242 Grafton Road London NW5 4AU

| 1 | .8m |  |
|---|-----|--|
|   |     |  |

| DRAWING TITLE        |          |
|----------------------|----------|
| Existing Third Floor | r Plan   |
|                      |          |
| SCALE                | DRAWN    |
| 1:50@A3              | MH       |
| DATE                 | CHECKED  |
| 11/07/2024           | JA       |
| DWG NO.              | REVISION |
| 049_013              | -        |