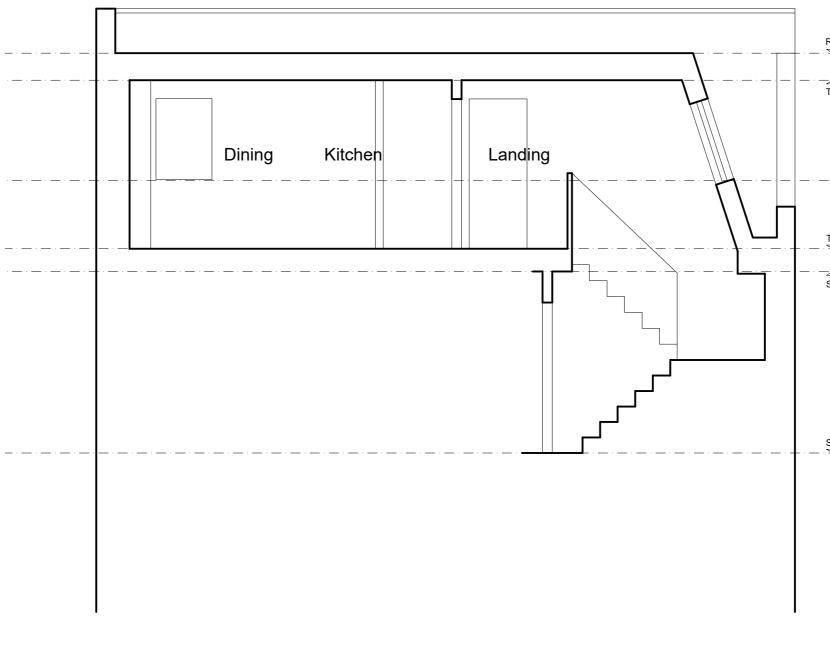

| architects |  |
|------------|--|

e: info@allen-architects.co.uk

 
 EXISTING SECTION A-A

 SCALE:
 1:50@A3

 0.0
 0.5
 1.0
 1.5
 2.0
 3.0 4.0 5.0m

TITLE The Mitre No;242 Grafton Road London NW5 4AU

Third Floor CL

Second Floor CL

Second Floor FFL

|                      |          | REV | DATE | NOTE     |
|----------------------|----------|-----|------|----------|
| DRAWING TITLE        |          |     |      |          |
| Existing Section A-A |          |     |      | 9n       |
|                      |          |     |      |          |
| SCALE                | DRAWN    |     |      |          |
| 1:50@A3              | MH       |     |      |          |
| DATE                 | CHECKED  |     |      |          |
| 11/07/2024           | JA       |     |      |          |
| DWG NO.              | REVISION |     |      |          |
| 049 030              | -        |     |      | architec |