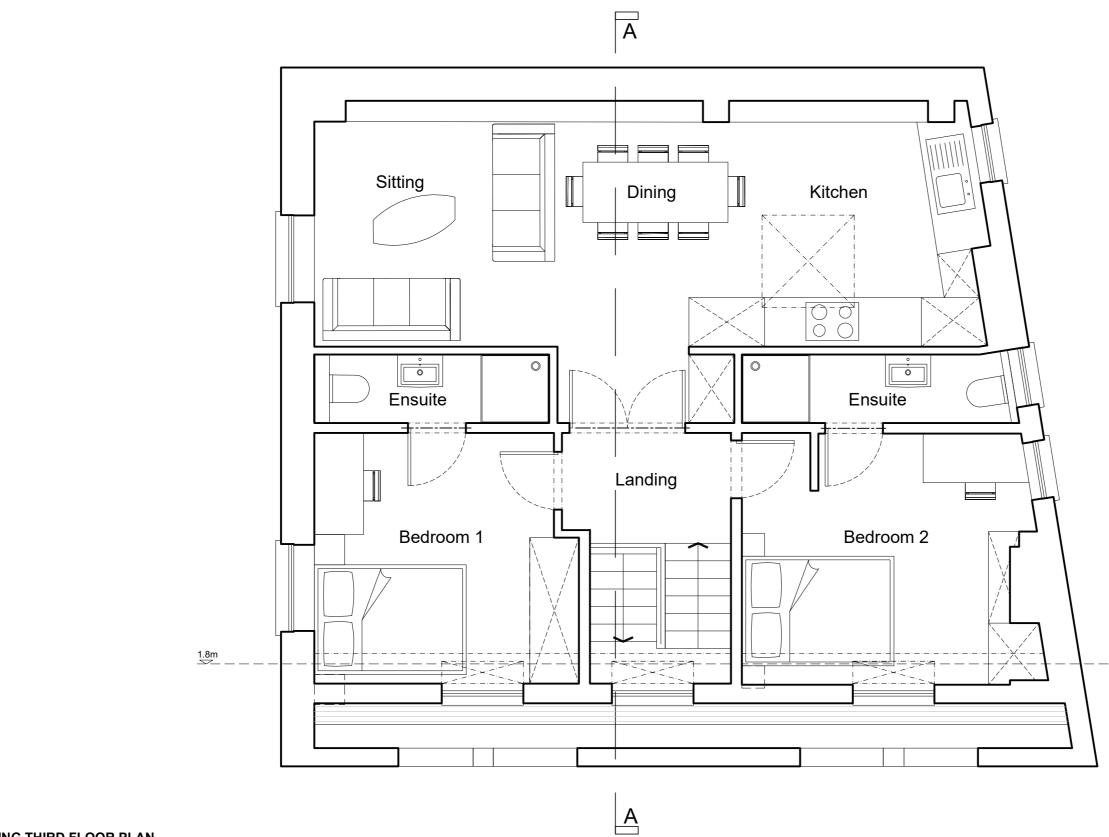

| DRAWING TITLE        |          |
|----------------------|----------|
| Existing Third Floor | r Plan   |
|                      |          |
| SCALE                | DRAWN    |
| 1:50@A3              | MH       |
| DATE                 | CHECKED  |
| 11/07/2024           | JA       |
| DWG NO.              | REVISION |
| 049_013              | -        |