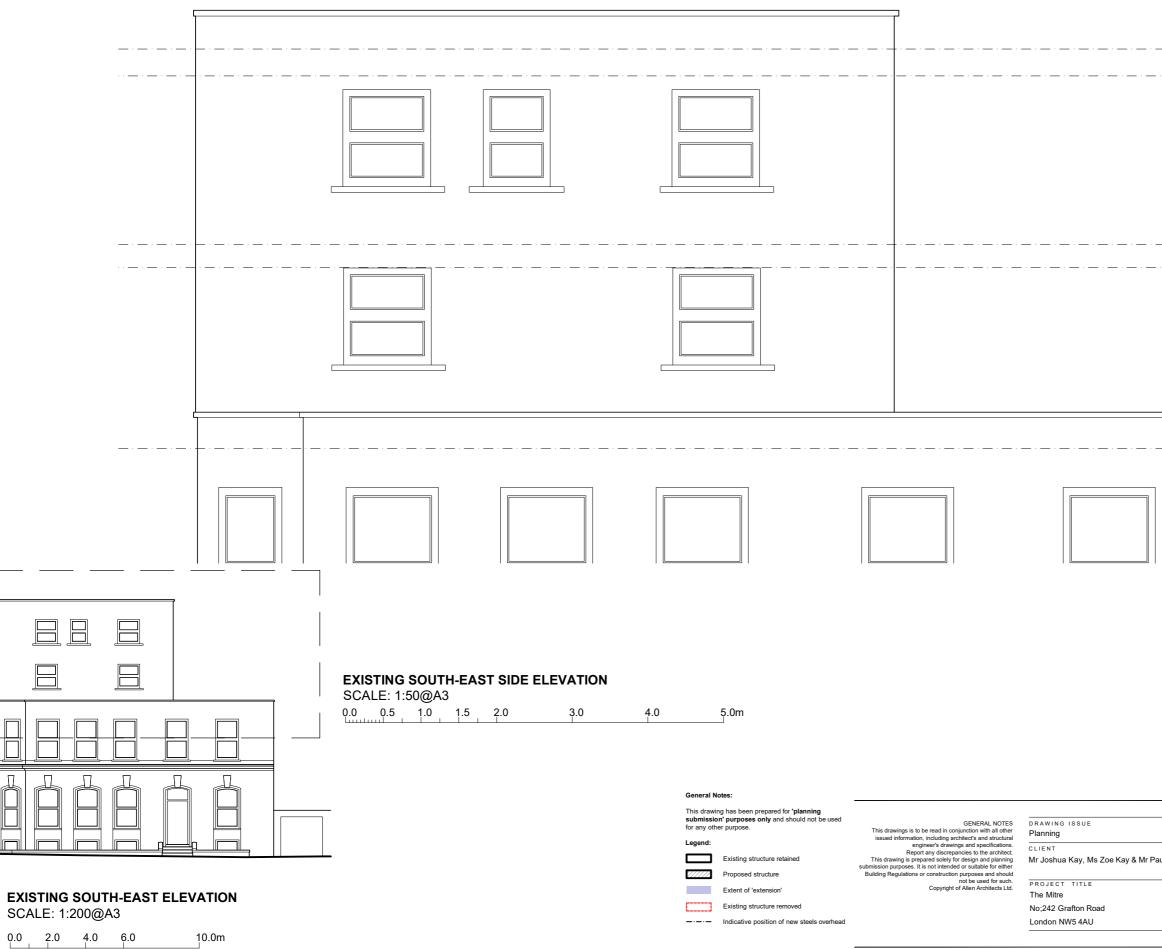

REV DATE NOTE

|          |                                           | Roof Level                               | _         |
|----------|-------------------------------------------|------------------------------------------|-----------|
| <u> </u> |                                           | Z. — · — · — · — · — · — · — · — · — · — |           |
|          |                                           |                                          |           |
|          |                                           | · · · · · ·                              | _ · _     |
| <u> </u> |                                           | Third Floor FFL                          | ··-       |
|          |                                           | Second Floor CL                          | - · _     |
|          |                                           |                                          |           |
|          |                                           |                                          |           |
|          |                                           |                                          |           |
|          | +.                                        | Second Floor FFL                         | _ · -     |
|          |                                           |                                          |           |
|          |                                           |                                          |           |
|          |                                           |                                          |           |
|          |                                           |                                          |           |
|          |                                           |                                          |           |
|          |                                           |                                          |           |
|          |                                           |                                          |           |
|          |                                           | REV                                      | DATE NOTE |
|          | DRAWING TITLE<br>Existing Front Elevation | n                                        | Allen     |
| ıl Kay   | scale<br>1:50@A3                          | drawn<br>MH                              |           |
|          | DATE<br>11/07/2024                        | CHECKED<br>JA                            |           |
|          | DWG NO.                                   | REVISION                                 |           |

049\_020

-

Roof Level

Third Floor CL

Second Floor CL

Second Floor FFL

REV DATE NOTE

| DRAWING TITLE       |                   |       |
|---------------------|-------------------|-------|
| Existing South-East | st Side Elevation | Allen |
|                     |                   |       |
| SCALE               | DRAWN             | •     |
| 1:50@A3             | MH                |       |
| DATE                | CHECKED           |       |
| 11/07/2024          | JA                |       |
| DWG NO.             | REVISION          |       |
| 049 022             | -                 | archi |

| architects |  |
|------------|--|

e: info@allen-architects.co.uk

 
 EXISTING SECTION A-A

 SCALE:
 1:50@A3

 0.0
 0.5
 1.0
 1.5
 2.0
 3.0 4.0 5.0m