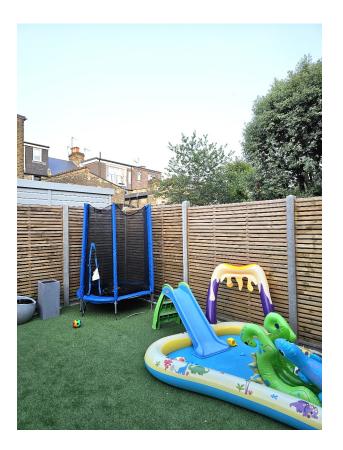

• 3

GF Side Infill Extension, Loft Conversion with Dormer Window & Juliet Balcony 46 Sumatra Road, West Hampstead, NW6 1PR

• 5

GF Side Infill Extension, Loft Conversion with Dormer Window & Juliet Balcony 46 Sumatra Road, West Hampstead, NW6 1PR