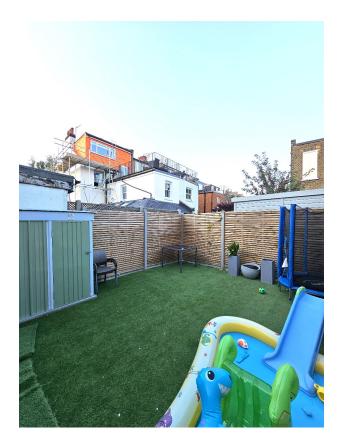

• 3

GF Side Infill Extension, Loft Conversion with Dormer Window & Juliet Balcony 46 Sumatra Road, West Hampstead, NW6 1PR

• 5

GF Side Infill Extension, Loft Conversion with Dormer Window & Juliet Balcony 46 Sumatra Road, West Hampstead, NW6 1PR