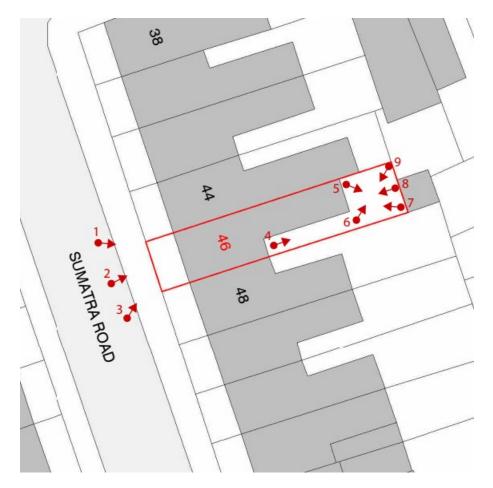

### GF Side Infill Extension, Loft Conversion with Dormer Window & Juliet Balcony 46 Sumatra Road, West Hampstead, NW6 1PR

• 1

GF Side Infill Extension, Loft Conversion with Dormer Window & Juliet Balcony 46 Sumatra Road, West Hampstead, NW6 1PR

• 3

GF Side Infill Extension, Loft Conversion with Dormer Window & Juliet Balcony 46 Sumatra Road, West Hampstead, NW6 1PR

• 5

GF Side Infill Extension, Loft Conversion with Dormer Window & Juliet Balcony 46 Sumatra Road, West Hampstead, NW6 1PR

• 7

GF Side Infill Extension, Loft Conversion with Dormer Window & Juliet Balcony 46 Sumatra Road, West Hampstead, NW6 1PR

9