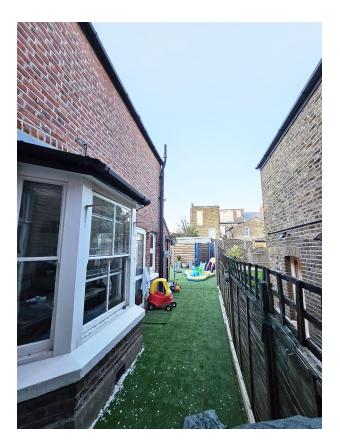

### GF Side Infill Extension, Loft Conversion with Dormer Window & Juliet Balcony 46 Sumatra Road, West Hampstead, NW6 1PR

• 1

GF Side Infill Extension, Loft Conversion with Dormer Window & Juliet Balcony 46 Sumatra Road, West Hampstead, NW6 1PR