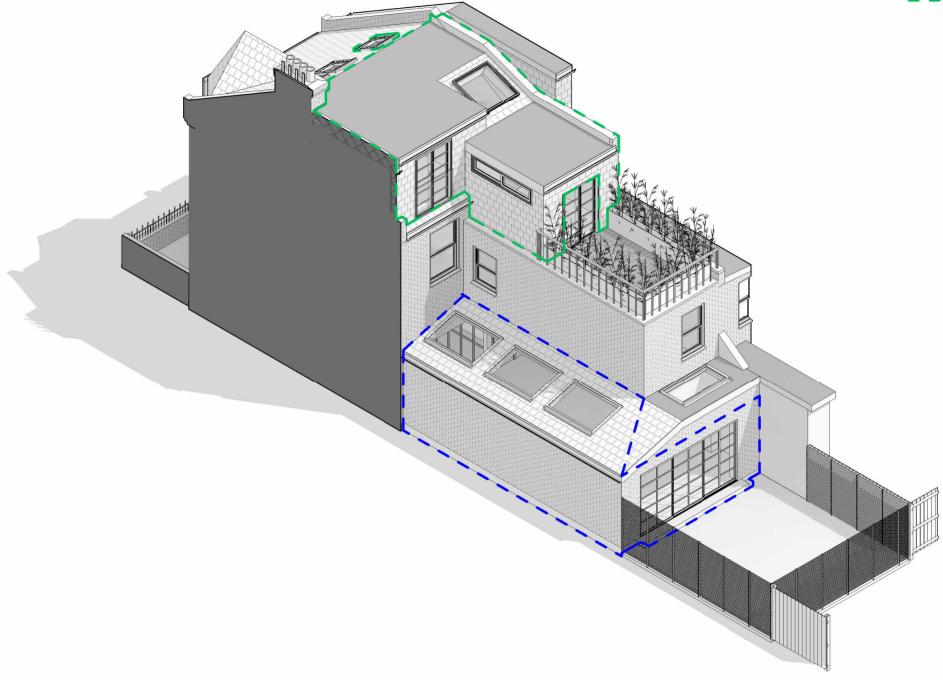

Proposed 3D View Scale 1: 100

Re\_Co\_

Architects
Registration
Board
info@reco-studio.com

| Revision |             |      |   |  |  |
|----------|-------------|------|---|--|--|
| N.       | Description | Date | ١ |  |  |
|          |             |      |   |  |  |
|          |             |      |   |  |  |
|          |             |      |   |  |  |
|          |             |      |   |  |  |
|          |             |      |   |  |  |
|          |             |      |   |  |  |

Client: Aarti & Mandeep Jagpal

Address: 46 Sumatra Road, West Hampstead, NW6 1PR

Project: 46 S Rd

| 3D View - Proposed |          |           |                   |    |  |  |  |
|--------------------|----------|-----------|-------------------|----|--|--|--|
| Project            | 87_24    | Status:   | PLANNING 87-02_21 |    |  |  |  |
| Date               | 02/08/24 | PI ANNING |                   |    |  |  |  |
| Drawn by           | FT       | 1 LANNING |                   |    |  |  |  |
| Checked by         | MR       | Scale     | Size              | А3 |  |  |  |