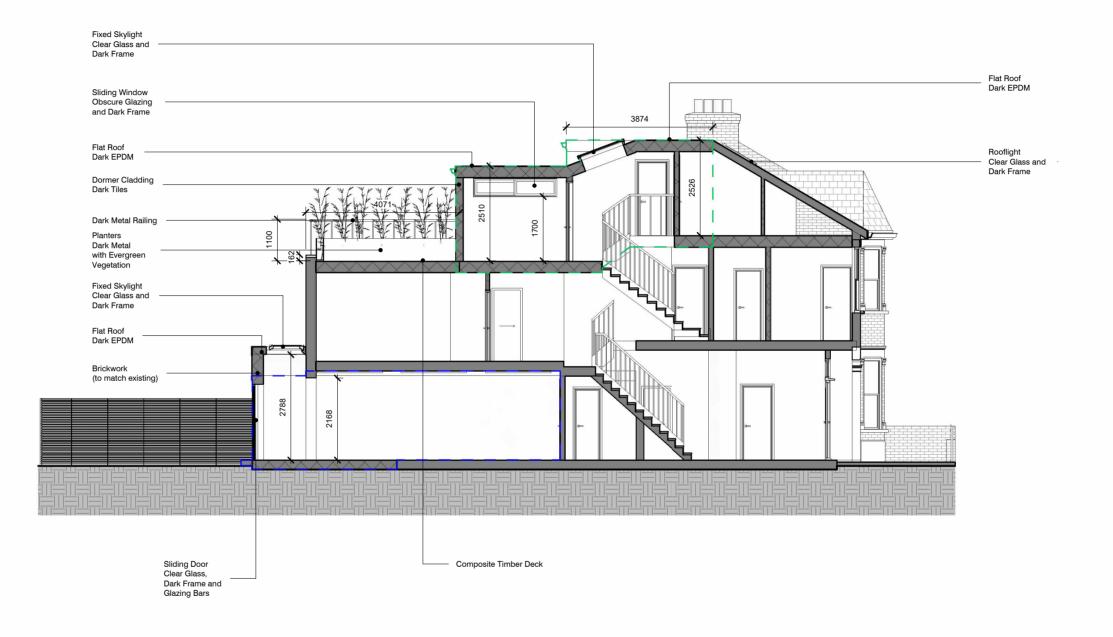

Proposed Section

Plan 1 : 100

| Revision |             |      |    |  |  |  |
|----------|-------------|------|----|--|--|--|
| N.       | Description | Date | V. |  |  |  |
|          |             |      |    |  |  |  |
|          |             |      |    |  |  |  |
|          |             |      |    |  |  |  |
|          |             |      |    |  |  |  |
|          |             |      |    |  |  |  |
|          |             |      |    |  |  |  |

Client: Aarti & Mandeep Jagpal

Address: 46 Sumatra Road, West Hampstead, NW6 1PR

| Project: 4 | 16 S Rd |
|------------|---------|
|------------|---------|

| Section - Proposed |          |          |         |          |    |  |  |  |
|--------------------|----------|----------|---------|----------|----|--|--|--|
| Project            | 87_24    | Status:  |         |          |    |  |  |  |
| Date               | 02/08/24 | PLANNING |         | 87-02_19 |    |  |  |  |
| Drawn by           | FT       |          |         |          |    |  |  |  |
| Checked by         | MR       | Scale    | 1 : 100 | Size     | А3 |  |  |  |