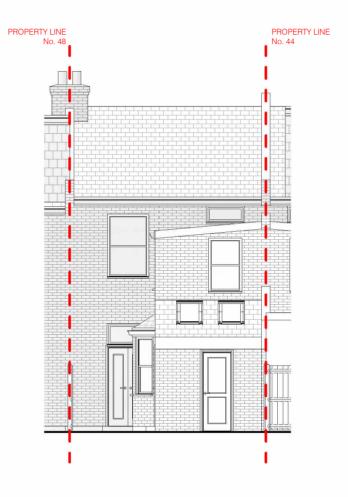

Existing Rear Elevation Plan 1 : 100

| Re Co  | Architects<br>Registration<br>Board | Revision   N. Description   Date V. |  |                                | Client: Aarti & Mandeep Jagpal         | Rear Elevation - Existing |          |               |          |
|--------|-------------------------------------|-------------------------------------|--|--------------------------------|----------------------------------------|---------------------------|----------|---------------|----------|
|        |                                     |                                     |  | Address: 46 Sumatra Road, West | Project                                | 87_24                     | Status:  |               |          |
|        |                                     |                                     |  |                                | Hampstead, NW6 1PR<br>Project: 46 S Rd | Date                      | 02/08/24 | PLANNING      | 87-02_16 |
| STUDIO | info@reco-studio.com                |                                     |  |                                |                                        | Drawn by                  | FT       |               |          |
|        |                                     |                                     |  |                                |                                        | Checked by                | MR       | Scale 1 : 100 | Size A3  |
|        |                                     |                                     |  |                                |                                        |                           |          |               |          |