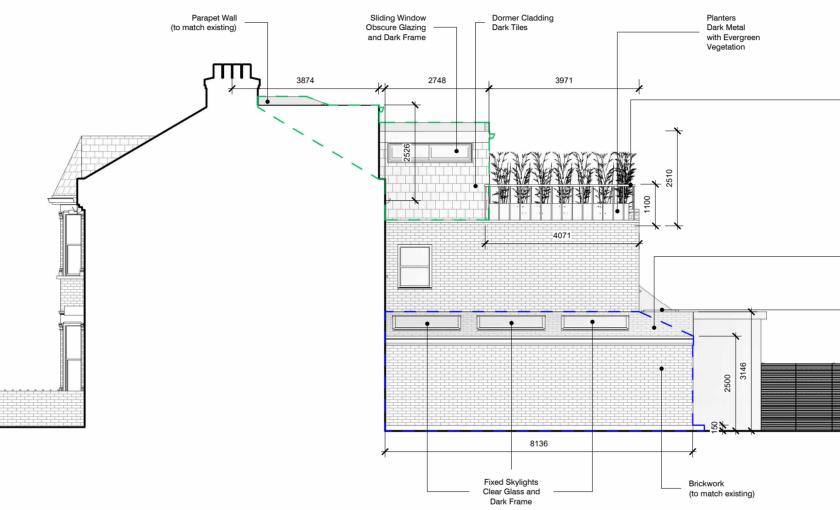

Proposed Side Elevation Plan 1 : 100

|    |   |       |    | 2 |   |    |     |                 |      | Revision |  |             |   |      |    | Client: Aarti & Mandeep Jagpal |   | Side       |
|----|---|-------|----|---|---|----|-----|-----------------|------|----------|--|-------------|---|------|----|--------------------------------|---|------------|
| RC |   | 1     |    | C |   |    |     |                 |      | N.       |  | Descriptior | ı | Date | V. | Chone Marti & Manacop Sugpar   |   | Side       |
|    |   |       |    | L |   |    | -   | Archite         | ects |          |  |             |   |      |    | Address: 46 Sumatra Road, West | - | Project    |
|    |   |       |    |   |   | í. | ē   | Regist<br>Board |      |          |  |             |   |      |    | Hampstead, NW6 1PR             |   | Date       |
|    | C | · • • | 11 | D |   | 0  |     |                 |      |          |  |             |   |      |    | Project: 46 S Rd               |   | Drawn by   |
|    | Э | Т     | U  | υ | 1 | 0  | int | o@reco-studio.  | com  |          |  |             |   |      |    |                                |   | Checked by |
|    |   |       |    |   |   |    |     |                 |      |          |  |             |   |      |    |                                |   |            |

APPROVED UNDER PLANNIG APPLICATION REF. 2022/1503/P

APPROVED UNDER PLANNIG APPLICATION REF. 2022/3504/P

Dark Metal Railing

Pitched Roof Dark Tiles (to match main roof)

Fixed Skylight Clear Glass and Dark Frame

| e Elevation - Proposed |         |         |          |    |  |  |  |  |  |  |
|------------------------|---------|---------|----------|----|--|--|--|--|--|--|
| 87_24                  | Status: |         |          |    |  |  |  |  |  |  |
| 02/08/24               | PLA     | NNING   | 87-02_15 |    |  |  |  |  |  |  |
| FT                     |         |         |          |    |  |  |  |  |  |  |
| y MR                   | Scale   | 1 : 100 | Size     | A3 |  |  |  |  |  |  |
|                        |         |         |          |    |  |  |  |  |  |  |