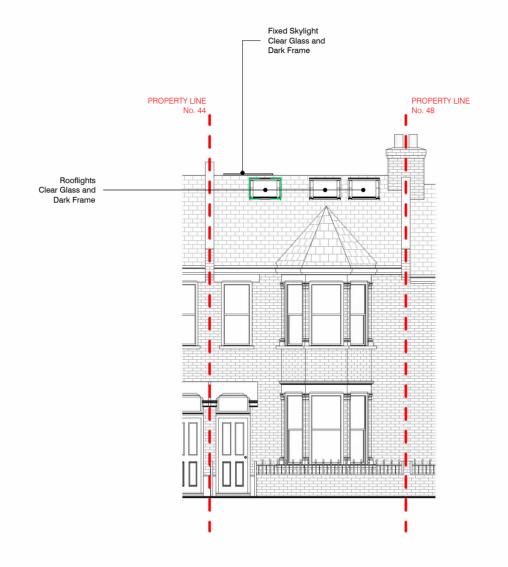

23

Proposed Front Elevation Plan 1 : 100

|    |   | -      |    |   |   |  |   |                       | Revision |             |      |    | Client: Aarti & Mandeep Jagpal  | <b>F</b> rom |
|----|---|--------|----|---|---|--|---|-----------------------|----------|-------------|------|----|---------------------------------|--------------|
| RO |   | 1      |    | C | 1 |  |   |                       | N.       | Description | Date | V. | Chefter Martine Martacep bagpar | Fron         |
|    |   |        |    |   | ) |  |   | Architects            |          |             |      |    | Address: 46 Sumatra Road, West  | Project      |
|    | - |        |    |   | - |  |   | Registration<br>Board |          |             |      |    | Hampstead, NW6 1PR              | Date         |
|    | C | - T- 1 | 11 | D |   |  | 0 | info@reco-studio.com  |          |             |      |    | Project: 46 S Rd                | Drawn by     |
|    | 3 |        | U  |   | 1 |  |   |                       |          |             |      |    |                                 | Checked by   |
|    |   |        |    |   |   |  |   |                       |          |             |      |    |                                 |              |

## Nt Elevation - Proposed 87\_24 Status: 02/08/24 PLANNING FT 87-02\_13 oy MR Scale 1 : 100